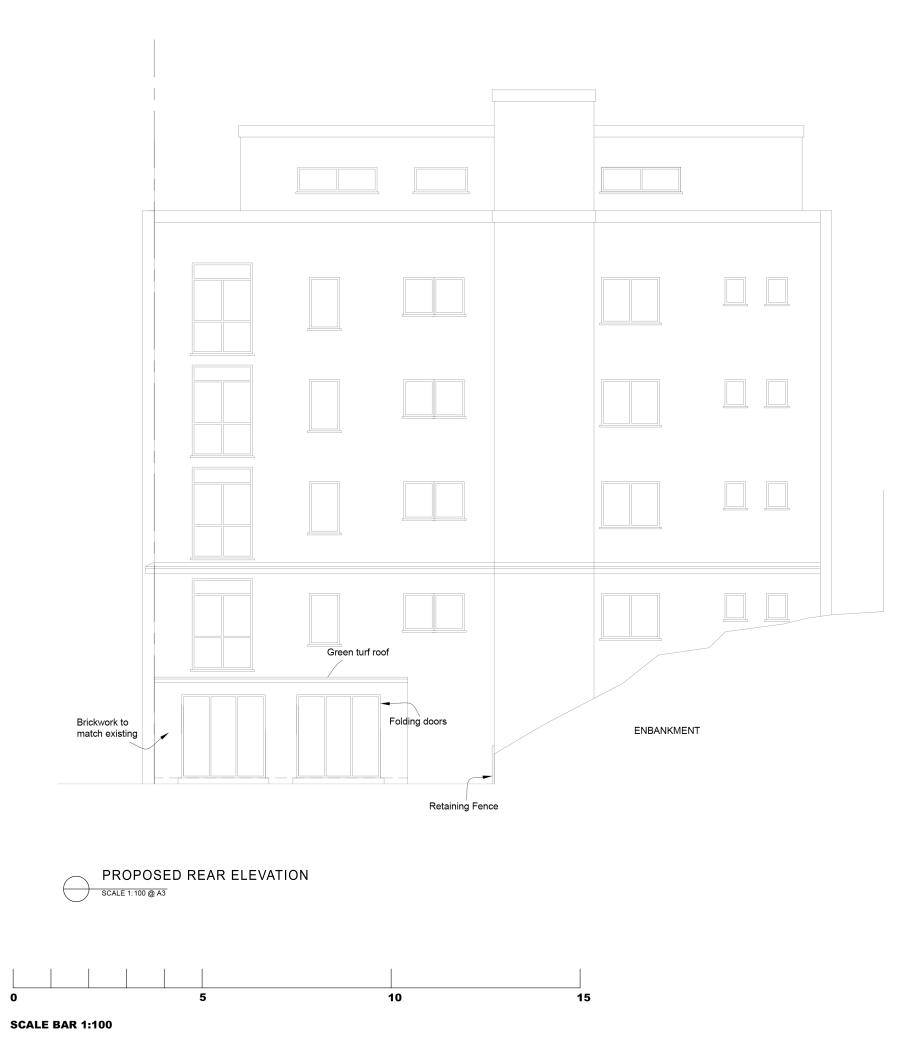

| NOTES:<br>Do not scale this drawing.<br>GGAD to be informed of all discrepancies in dimensions.<br>Contractors to check all dimensions on site.<br>This drawing and its content remains the copyright of GGAD<br>and shall not be copied in any format without written consent.<br>GGAD<br>075 1823 4270 |                          |                      |   |
|----------------------------------------------------------------------------------------------------------------------------------------------------------------------------------------------------------------------------------------------------------------------------------------------------------|--------------------------|----------------------|---|
| info@gamzegoksungur.com   Gamze Goksungur   Architecture & Design   nfo@gamzegoksungur.com   PROJECT NAME   328C Kilburn High Road, London NW6 2QN                                                                                                                                                       |                          |                      |   |
| DRAWING TITLE<br>PROPOSED ELEVATION SHOWING EMBANKMENT                                                                                                                                                                                                                                                   |                          |                      |   |
| <b>REV</b><br>A                                                                                                                                                                                                                                                                                          | <b>DATE</b><br>31-MAR-21 | NOTES<br>FIRST ISSUE |   |
|                                                                                                                                                                                                                                                                                                          | ,                        | 00017                |   |
| DRAWN BY<br>GG                                                                                                                                                                                                                                                                                           |                          | SCALE<br>1:100 @ A3  |   |
| <b>JOB No.</b><br>1056                                                                                                                                                                                                                                                                                   |                          | STATUS               |   |
| drawing no. rev<br>P111 A                                                                                                                                                                                                                                                                                |                          |                      | A |