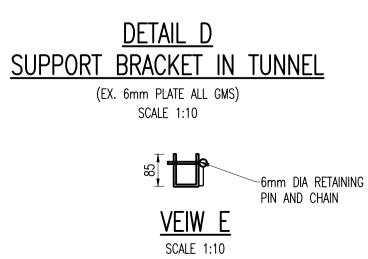

## Notes

ALL DIMENSIONS ARE IN MILLIMETRES AND LEVELS IN METRES.

2. THIS DRAWING TO BE READ IN CONJUNCTION WITH RELEVANT ARCHITECT'S AND ENGINEER'S DRAWINGS AND SPECIFICATIONS.

3. THIS DRAWING HAS BEEN PRODUCED ELECTRONICALLY AND MAY HAVE BEEN PHOTO REDUCED OR ENLARGED WHEN COPIED. HENCE, DO NOT RELY ON ANY SCALES QUOTED. WORK ONLY TO FIGURED DIMENSIONS (DO NOT SCALE). ALL DIMENSIONS TO BE CHECKED ON SITE. ANY ERRORS OR OMISSIONS TO BE REPORTED TO THE ENGINEER IMMEDIATELY.

4. ALL CONSTRUCTION WORK SHALL CONFORM WITH THE FREQUENTS OF THE CIVIL ENGINEERING SPECIFICATION THE WATER INDUSTRY (SEWER SECTOR GUIDANCE)UNLESS OTHERWISE STATED

5. GMS – DENOTES GALVANISED MILD STEEL.

6. FULLY WATERTIGHT JOINTS TO BE SEALED USING A HYDROPHILIC RUBBER JOINT SEALANT.

7. ALL DIVESTED/ABANDONED PU