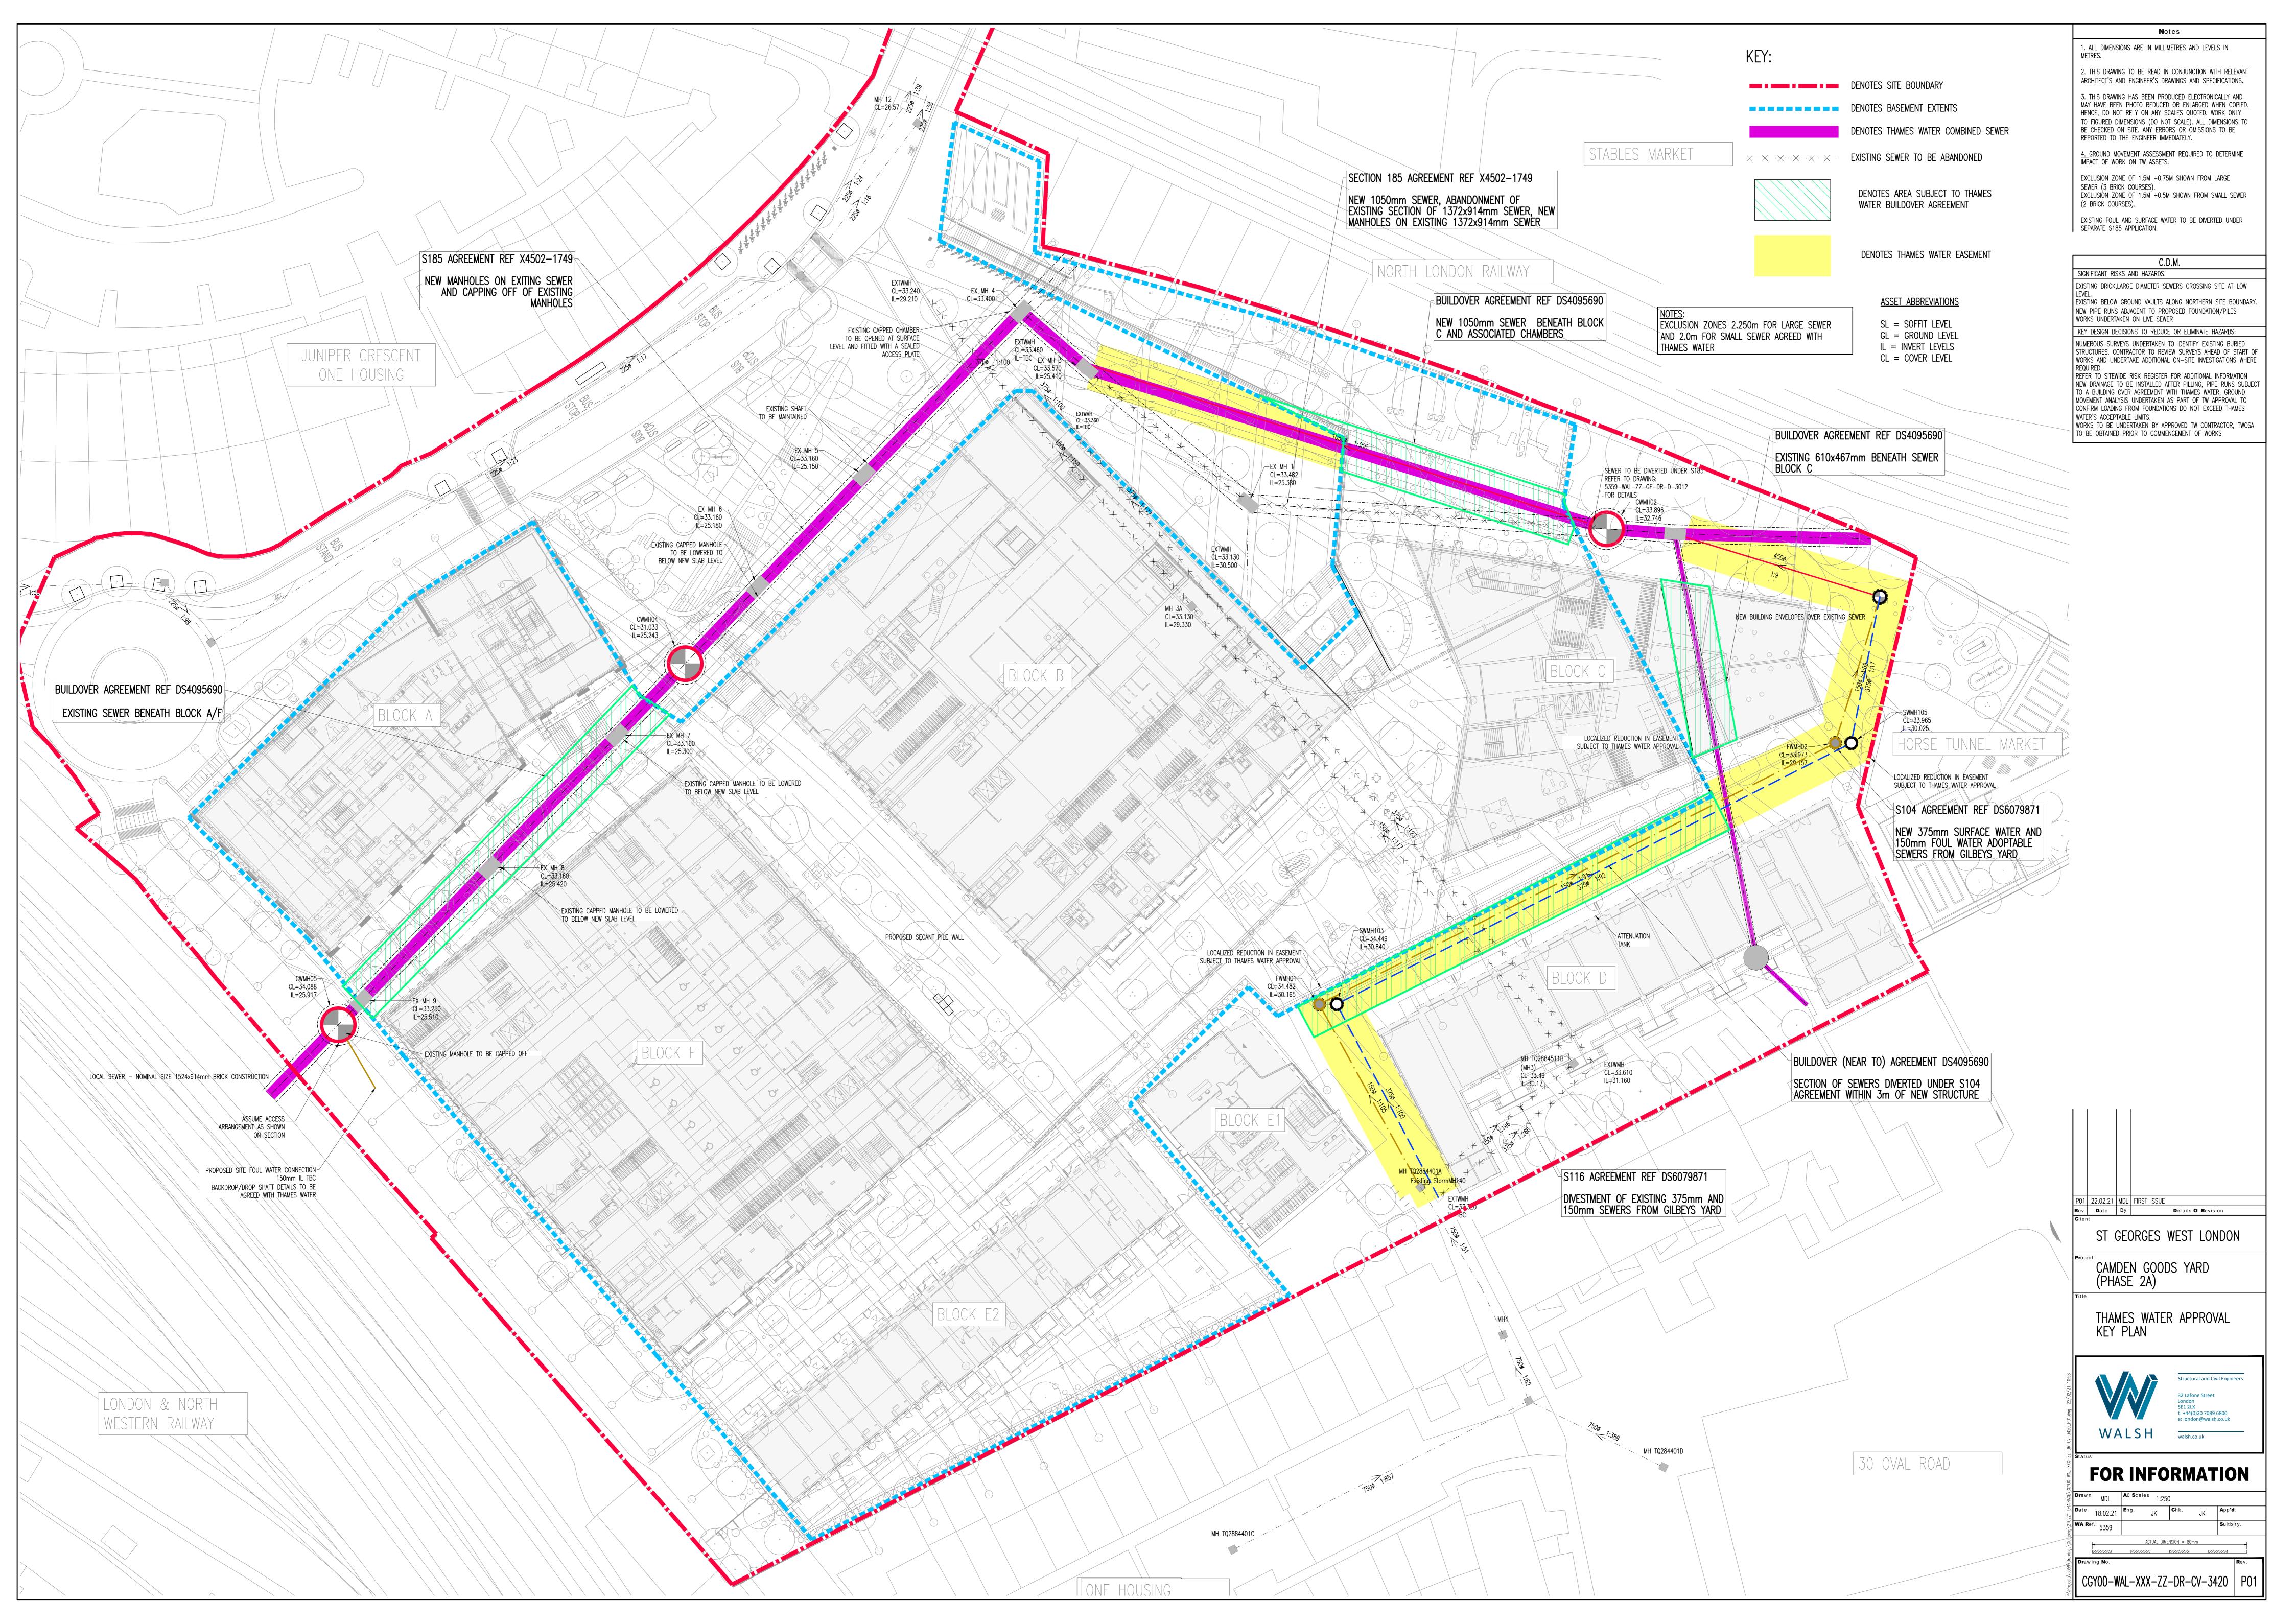

## Notes

ALL DIMENSIONS ARE IN MILLIMETRES AND LEVELS IN METRES.

2. THIS DRAWING TO BE READ IN CONJUNCTION WITH RELEVANT ARCHITECT'S AND ENGINEER'S DRAWINGS AND SPECIFICATIONS.

3. THIS DRAWING HAS BEEN PRODUCED ELECTRONICALLY AND MAY HAVE BEEN PHOTO REDUCED OR ENLARGED WHEN COPIED. HENCE, DO NOT RELY ON ANY SCALES QUOTED. WORK ONLY TO FIGURED DIMENSIONS (DO NOT SCALE). ALL DIMENSIONS TO BE CHECKED ON SITE. ANY ERRORS OR OMISSIONS TO BE REPORTED TO THE ENGINEER IMMEDIATELY.

4. ALL CONSTRUCTION WORK SHALL CONFORM WITH THE FREQUENTS OF THE CIVIL ENGINEERING SPECIFICATION THE WATER INDUSTRY (SEWER SECTOR GUIDANCE)UNLESS OTHERWISE STATED

5. GMS – DENOTES GALVANISED MILD STEEL.

6. FULLY WATERTIGHT JOINTS TO BE SEALED USING A HYDROPHILIC RUBBER JOINT SEALANT.

7. ALL DIVESTED/ABANDONED PUBLIC SEWERS TO BE REMOVED FROM THE GROUND

|             |       |     | C.I      | D.M. |
|-------------|-------|-----|----------|------|
| SIGNIFICANT | RISKS | AND | HAZARDS: |      |

EXISTING BRICK, LARGE DIAMETER SEWERS CROSSING SITE AT LOW LEVEL EXISTING BELOW GROUND VAULTS ALONG NORTHERN SITE BOUNDARY. NEW PIPE RUNS ADJACENT TO PROPOSED FOUNDATION/PILES WORKS UNDERTAKEN ON LIVE SEWER

KEY DESIGN DECISIONS TO REDUCE OR ELIMINATE HAZARDS:

NUMEROUS SURVEYS UNDERTAKEN TO IDENTIFY EXISTING BURIED STRUCTURES. CONTRACTOR TO REVIEW SURVEYS AHEAD OF START OF WORKS AND UNDERTAKE ADDITIONAL ON-SITE INVESTIGATIONS WHERE REQUIRED. REFER TO SITEWIDE RISK REGISTER FOR ADDITIONAL INFORMATION

NEW DRAINAGE TO BE INSTALLED AFTER PILLING, PIPE RUNS SUBJECT TO A BUILDING OVER AGREEMENT WITH THAMES WATER, GROUND MOVEMENT ANALYSIS UNDERTAKEN AS PART OF TW APPROVAL TO CONFIRM LOADING FROM FOUNDATIONS DO NOT EXCEED THAMES WATER'S ACCEPTABLE LIMITS. WORKS TO BE UNDERTAKEN BY APPROVED TW CONTRACTOR, TWOSA

TO BE OBTAINED PRIOR TO COMMENCEMENT OF WORKS