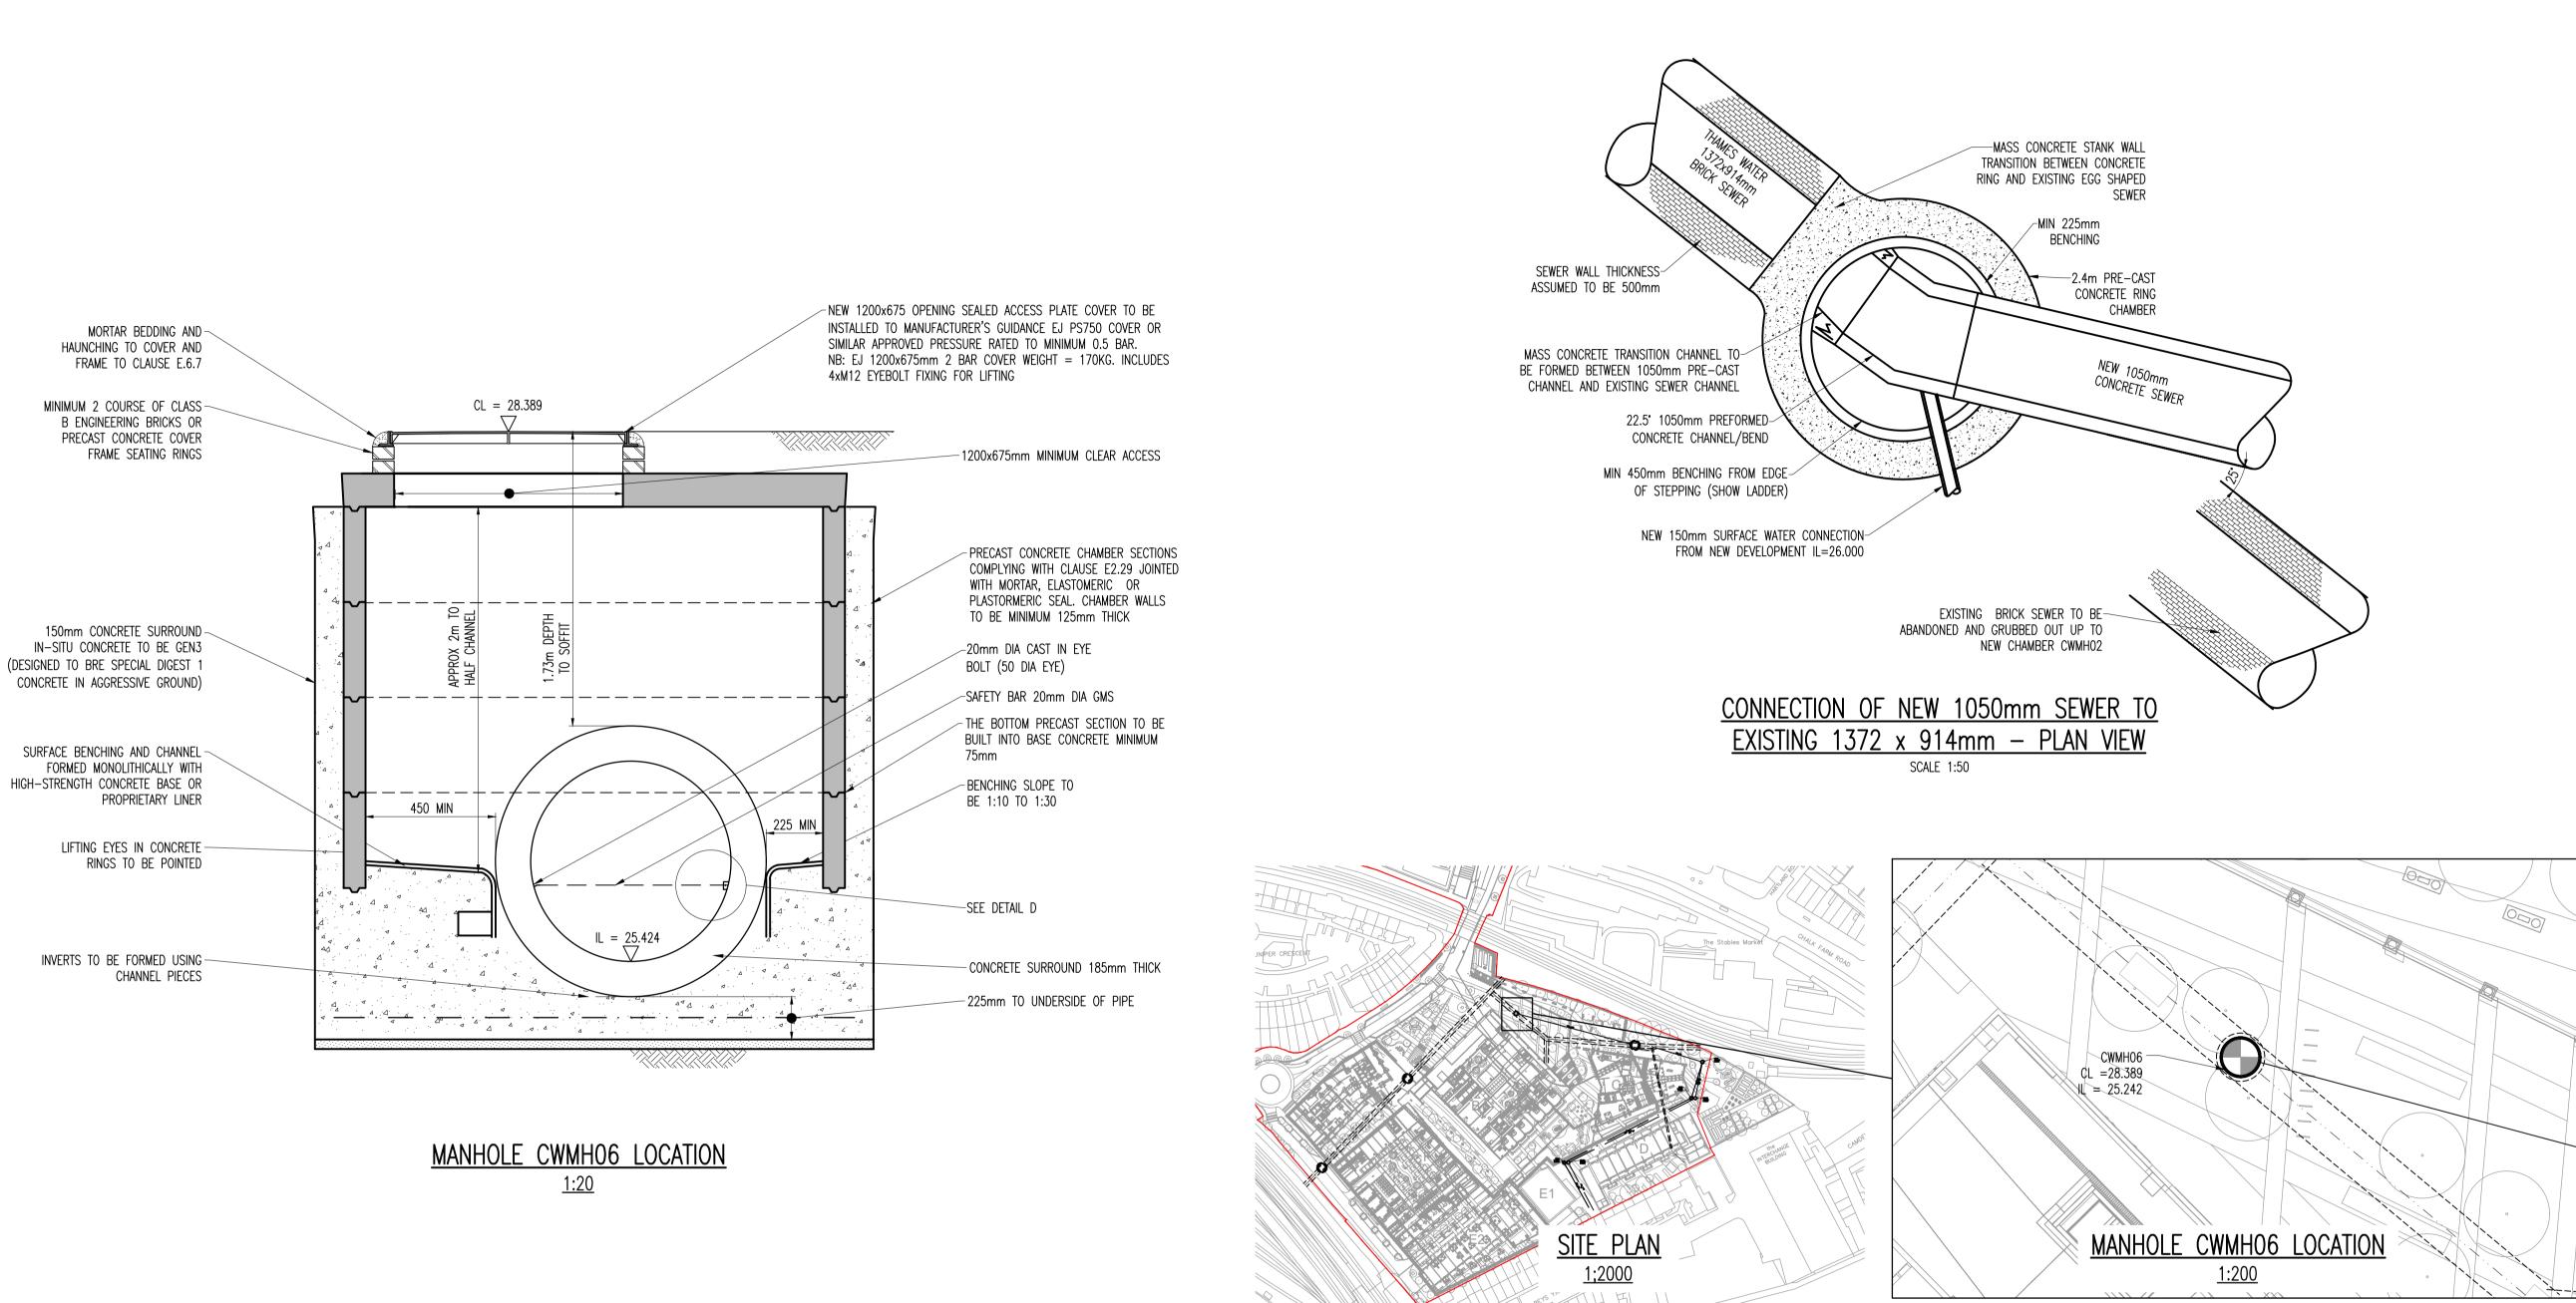

## Notes

ALL DIMENSIONS ARE IN MILLIMETRES AND LEVELS IN METRES.

2. THIS DRAWING TO BE READ IN CONJUNCTION WITH RELEVANT ARCHITECT'S AND ENGINEER'S DRAWINGS AND SPECIFICATIONS.

3. THIS DRAWING HAS BEEN PRODUCED ELECTRONICALLY AND MAY HAVE BEEN PHOTO REDUCED OR ENLARGED WHEN COPIED. HENCE, DO NOT RELY ON ANY SCALES QUOTED. WORK ONLY TO FIGURED DIMENSIONS (DO NOT SCALE). ALL DIMENSIONS TO BE CHECKED ON SITE. ANY ERRORS OR OMISSIONS TO BE REPORTED TO THE ENGINEER IMMEDIATELY.

4. ALL CONSTRUCTION WORK SHALL CONFORM WITH THE FREQUENTS OF THE CIVIL ENGINEERING SPECIFICATION THE WATER INDUSTRY (SEWER SECTOR GUIDANCE)UNLESS OTHERWISE STATED

5. GMS – DENOTES GALVANISED MILD STEEL.

6. FULLY WATERTIGHT JOINTS TO BE SEALED USING A HYDROPHILIC RUBBER JOINT SEALANT.

7. ALL DIVESTED/ABANDONED PUBLIC SEWERS TO BE REMOVED FROM THE GROUND

|             |       |     | C.I      | D.M. |
|-------------|-------|-----|----------|------|
| SIGNIFICANT | RISKS | AND | HAZARDS: |      |

EXISTING BRICK, LARGE DIAMETER SEWERS CROSSING SITE AT LOW LEVEL EXISTING BELOW GROUND VAULTS ALONG NORTHERN SITE BOUNDARY. NEW PIPE RUNS ADJACENT TO PROPOSED FOUNDATION/PILES WORKS UNDERTAKEN ON LIVE SEWER

KEY DESIGN DECISIONS TO REDUCE OR ELIMINATE HAZARDS:

NUMEROUS SURVEYS UNDERTAKEN TO IDENTIFY EXISTING BURIED STRUCTURES. CONTRACTOR TO REVIEW SURVEYS AHEAD OF START OF WORKS AND UNDERTAKE ADDITIONAL ON-SITE INVESTIGATIONS WHERE REQUIRED. REFER TO SITEWIDE RISK REGISTER FOR ADDITIONAL INFORMATION

NEW DRAINAGE TO BE INSTALLED AFTER PILLING, PIPE RUNS SUBJECT TO A BUILDING OVER AGREEMENT WITH THAMES WATER, GROUND MOVEMENT ANALYSIS UNDERTAKEN AS PART OF TW APPROVAL TO CONFIRM LOADING FROM FOUNDATIONS DO NOT EXCEED THAMES WATER'S ACCEPTABLE LIMITS. WORKS TO BE UNDERTAKEN BY APPROVED TW CONTRACTOR, TWOSA

TO BE OBTAINED PRIOR TO COMMENCEMENT OF WORKS