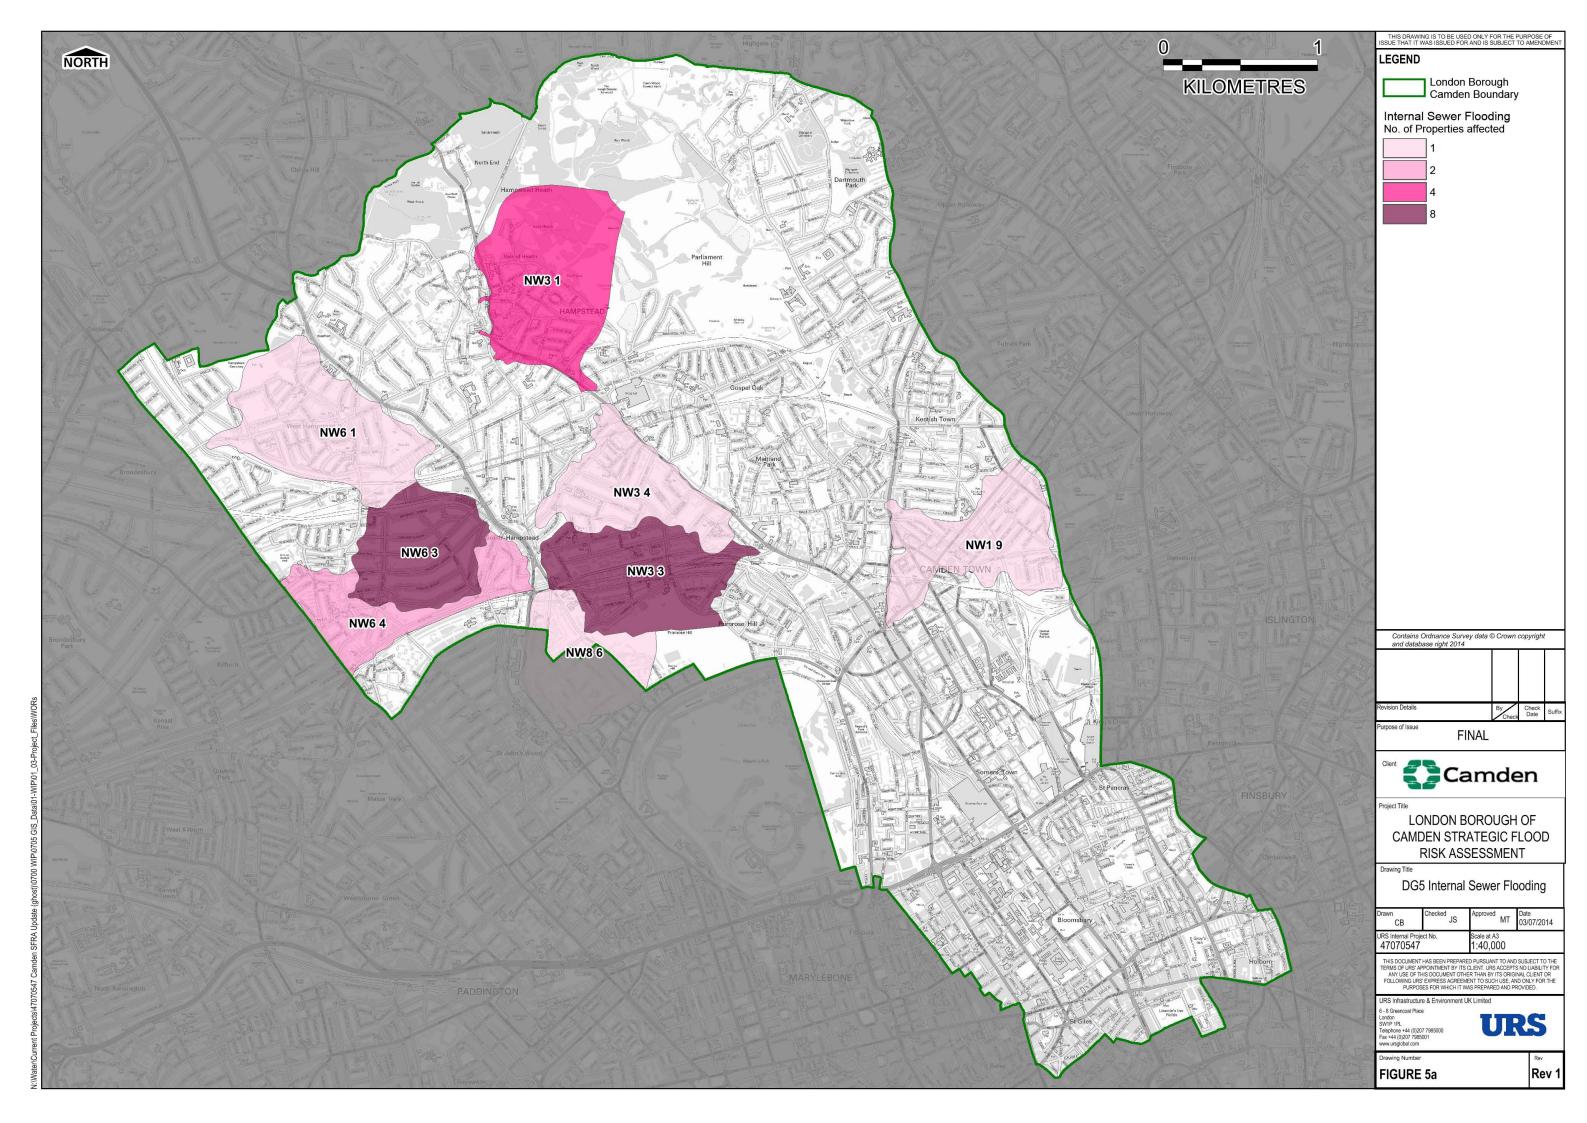

| n/a                  |  |
|                                                    |                     |                      |  |
|                                                    |                     |                      |  |
| The position of the apparatus shown on this plan i |                     |                      |  |

The position of the apparatus shown on this plan is given without obligation and warranty, and the accuracy cannot be guaranteed. Service pipes are not shown but their presence should be anticipated. No liability of any kind whatsoever is accepted by Thames Water for any error or omission. The actual position of mains and services must be verified and established on site before any works are undertaken.

# **Appendix F Sewer Flooding Map**





# **Appendix G Groundwater Flooding Map**



# **Appendix H Maintenance Regime**

| Drainage Feature                | Regular Maintenance                                                                                                                                                                                                                                                                                                                                                                                                                                                                                                                           | Occasional/Remedial Maintenance