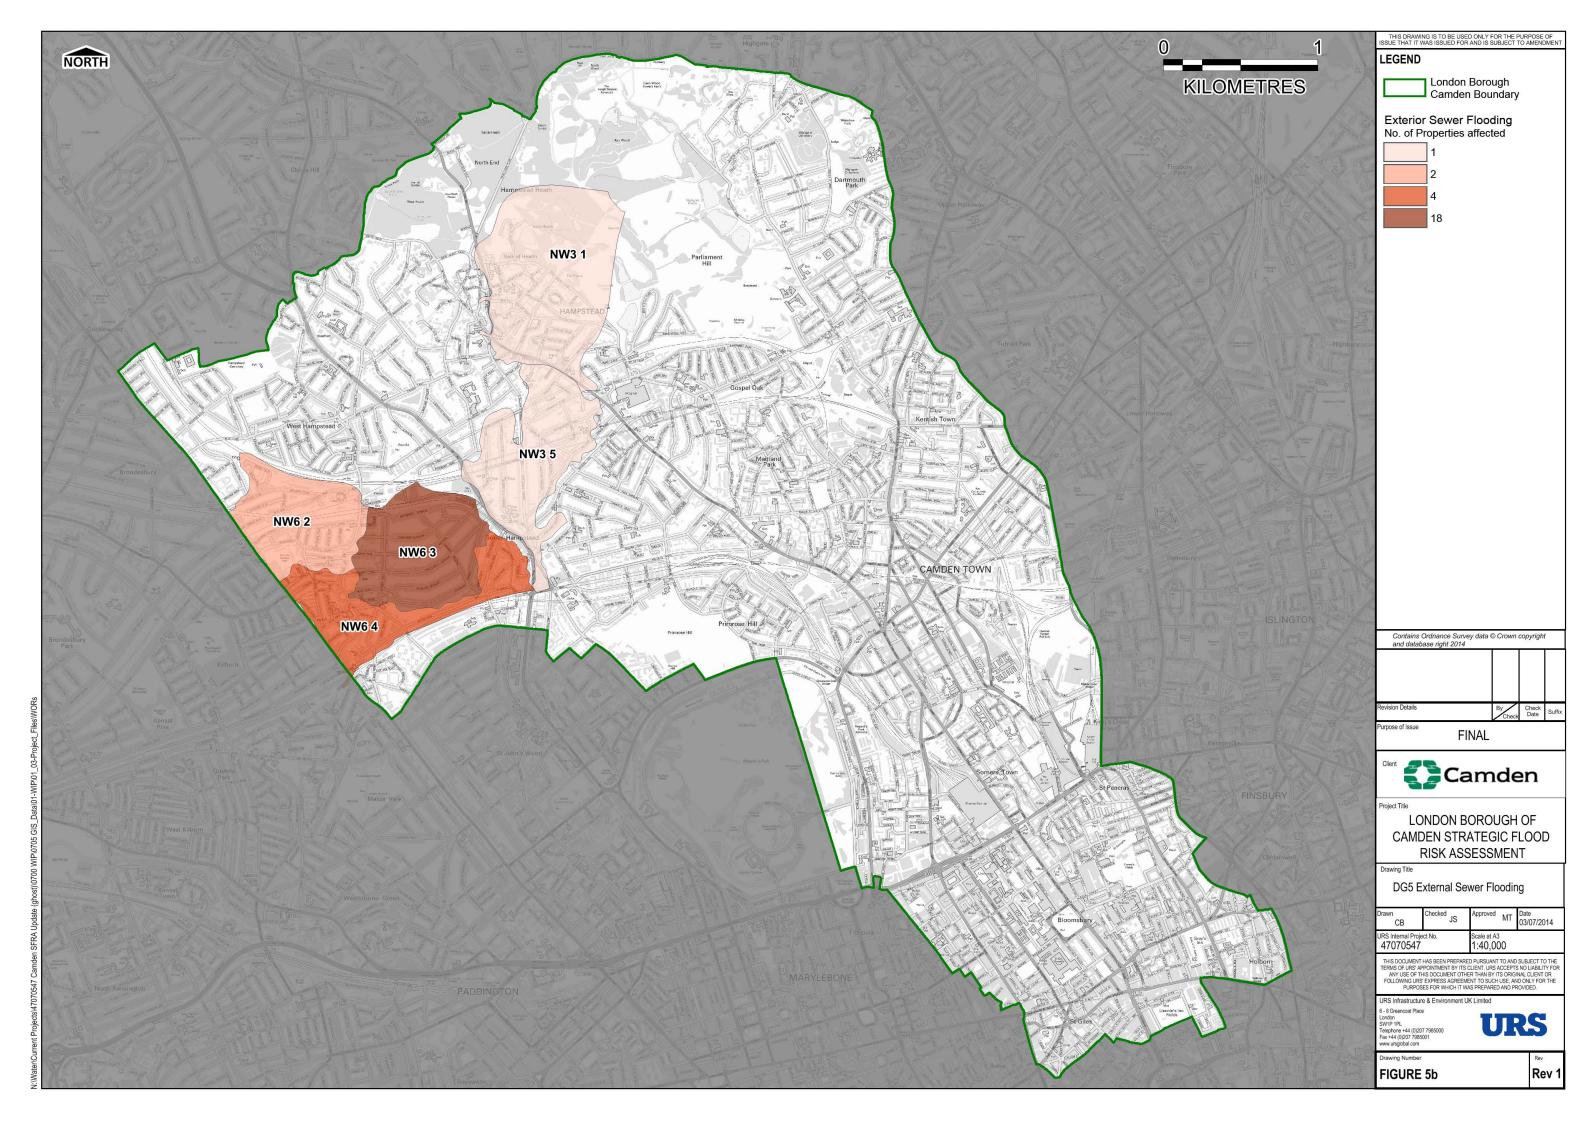

| n/a                  |  |
|                                                    |                     |                      |  |
|                                                    |                     |                      |  |
| The position of the apparatus shown on this plan i |                     |                      |  |

The position of the apparatus shown on this plan is given without obligation and warranty, and the accuracy cannot be guaranteed. Service pipes are not shown but their presence should be anticipated. No liability of any kind whatsoever is accepted by Thames Water for any error or omission. The actual position of mains and services must be verified and established on site before any works are undertaken.

# **Appendix F Sewer Flooding Map**





# **Appendix G Groundwater Flooding Map**



# **Appendix H Maintenance Regime**

| Drainage Feature                | Regular Maintenance                                                                                                                                                                                                                                                                                                                                                                                                                                                                                                                           | Occasional/Remedial Maintenance