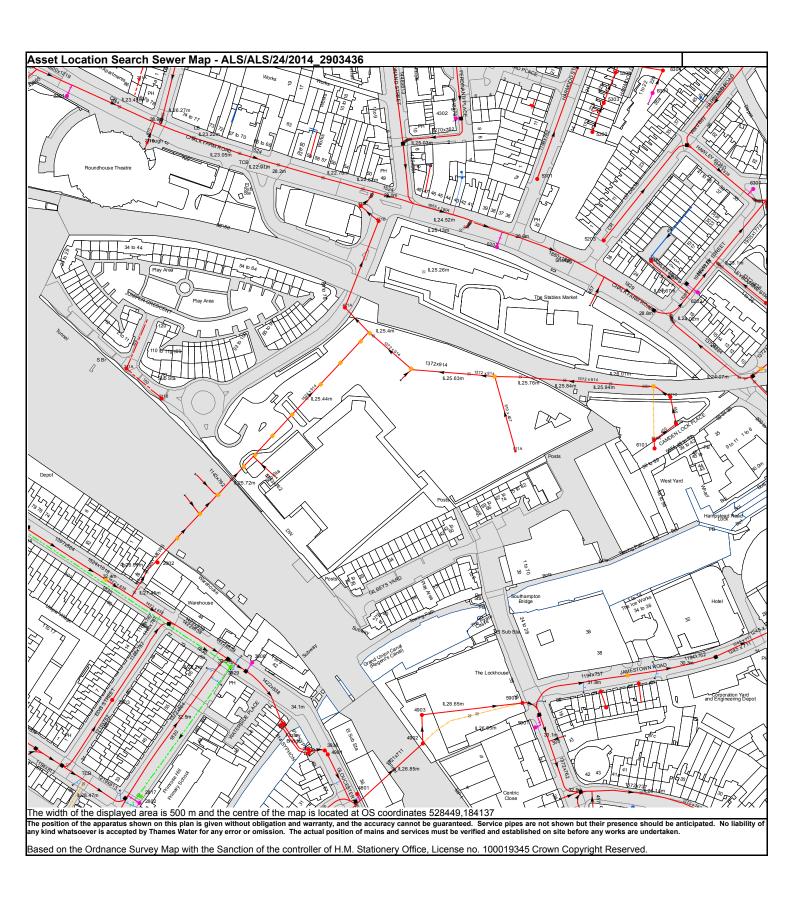

# **Appendix E TWUL Asset Plan**

Thames Water Utilities Ltd. Property Searches, PO Box 3189, Slough SL1 4W, DX 151280 Slough 13 T 0845 070 9148 E searches@thameswater.co.uk I www.thameswater-propertysearches.co.uk

| Manhole Reference                                  | Manhole Cover Level | Manhole Invert Level |  |
|----------------------------------------------------|---------------------|----------------------|--|
| 211A                                               | n/a                 | n/a                  |  |
| 421A                                               | n/a                 | n/a                  |  |
| 231B                                               | n/a                 | n/a                  |  |
| 2301                                               | n/a                 | n/a                  |  |
| 231A                                               | n/a                 | n/a                  |  |
| 611C                                               | n/a                 | n/a                  |  |
| 6204                                               | 27.89               | 23.85                |  |
| 6202                                               | n/a                 | n/a                  |  |
| 621A                                               | n/a                 | n/a                  |  |
| 5201                                               | n/a                 | n/a                  |  |
| 5203                                               | 28.17               | 24.3                 |  |
| 421B                                               | n/a                 | n/a                  |  |
| 421C                                               | n/a                 | n/a                  |  |
| 6301                                               | n/a                 | n/a                  |  |
| 5301                                               | 27.93               | 24.41                |  |
| 431B                                               | n/a                 | n/a                  |  |
| 431A                                               | n/a                 | n/a                  |  |
| 5302                                               | n/a                 | n/a                  |  |
| 4302                                               | n/a                 | n/a                  |  |
| 531A                                               | n/a                 | n/a                  |  |
| 531B                                               | n/a                 | n/a                  |  |
| 5303                                               | n/a                 | n/a                  |  |
| 631A                                               | n/a                 | n/a                  |  |
| 6303                                               | n/a                 | n/a                  |  |
| 5304                                               | n/a                 | n/a                  |  |
| 6304                                               | n/a                 | n/a                  |  |
| 2817                                               | 32.6                | 21                   |  |
| 2903                                               | n/a                 | n/a                  |  |
| 3929                                               | 32.68               | 21.5                 |  |
| 3906                                               | n/a                 | n/a                  |  |
| 2002                                               | 32.37               | 25.9                 |  |
| 211B                                               | n/a                 | n/a                  |  |
| 2802                                               | n/a                 | n/a                  |  |
| 3902                                               | 31.25               | 26.98                |  |
| 3904                                               | 32.24               | 26.96                |  |
| 3908                                               | 0                   | n/a                  |  |
| 3907                                               | 0                   | n/a                  |  |
| 3936                                               | 33.6                | 27.27                |  |
| 4901                                               | 33.56               | 27.57                |  |
| 4801                                               | n/a                 | n/a                  |  |
| 4903                                               | n/a                 | n/a                  |  |
| 4902                                               | n/a                 | n/a                  |  |
| 511A                                               | n/a                 | n/a                  |  |
| 5903                                               | n/a                 | n/a                  |  |
| 5901                                               | n/a                 | n/a                  |  |
| 59BI                                               | n/a                 | n/a                  |  |
| 59AF                                               | n/a                 | n/a                  |  |
| 69CI                                               | n/a                 | n/a                  |  |
| 611A                                               | n/a                 | n/a                  |  |
| 6101                                               | 30.18               | 27.3                 |  |
| 611B                                               | n/a                 | n/a                  |  |
|                                                    |                     |                      |  |
|                                                    |                     |                      |  |
| The position of the apparatus shown on this plan i |                     |                      |  |

The position of the apparatus shown on this plan is given without obligation and warranty, and the accuracy cannot be guaranteed. Service pipes are not shown but their presence should be anticipated. No liability of any kind whatsoever is accepted by Thames Water for any error or omission. The actual position of mains and services must be verified and established on site before any works are undertaken.