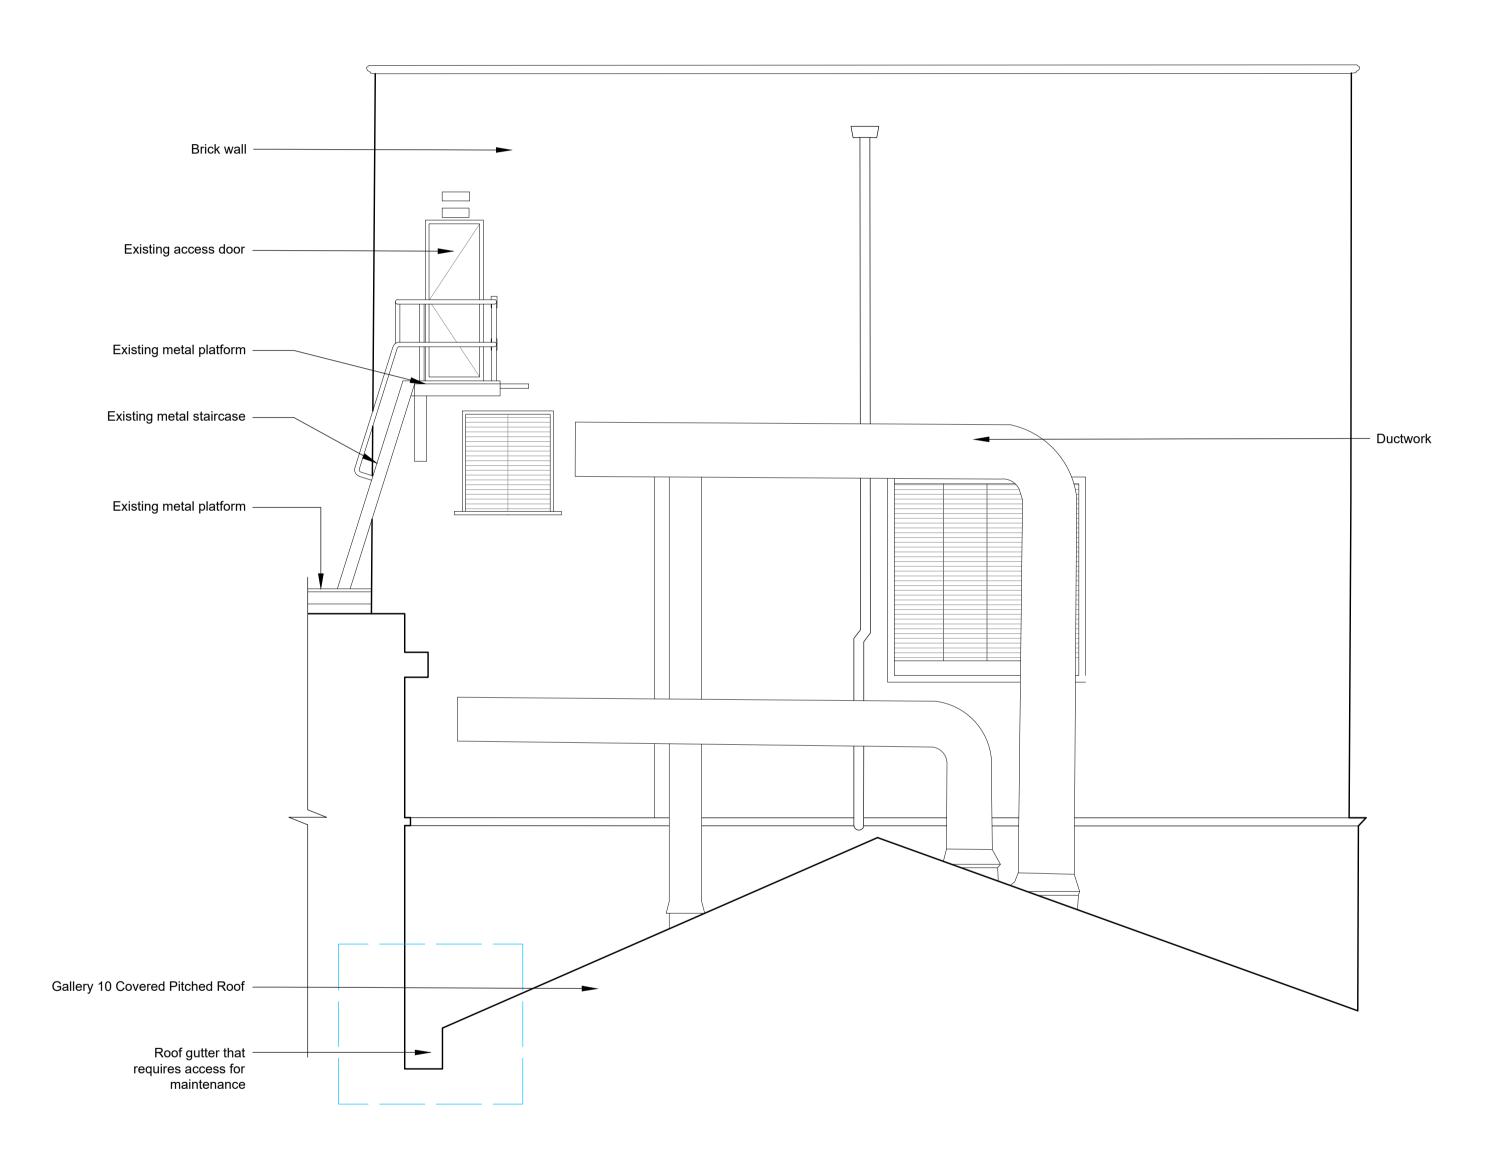

| Drawing site based on survey data and may not accurately represent what is physically present.<br>Do not safe from the drawing. All dimensions are to be verified on site before proceeding with the work.<br>All dimensions are in millimeters unless noted otherwise.<br>Purcell shall be notified in writing of any discregancies.<br>Key Plan:<br>0 500mm l m 2 m 3 m 4 m 5 m<br>1:30 Scale<br>Key Plan:<br>1:30 Scale<br>Key Plan:<br>1:30 Scale<br>Key Plan:<br>1:50 Scale<br>1:50 Scale<br>1:5                                                                                                                                                                                                                                                                                                                                                                                                                                                                                                                                            | Notes:                    | 15/04/2021 12:41:57                              |  |
|-------------------------------------------------------------------------------------------------------------------------------------------------------------------------------------------------------------------------------------------------------------------------------------------------------------------------------------------------------------------------------------------------------------------------------------------------------------------------------------------------------------------------------------------------------------------------------------------------------------------------------------------------------------------------------------------------------------------------------------------------------------------------------------------------------------------------------------------------------------------------------------------------------------------------------------------------------------------------------------------------------------------------------------------------------------------------------------------------------------------------------------------------------------------------------------------------------------------------------------------------------------------------------------------------------------------------------------------------------------------------------------------------------------------------------------------------------------------------------------------------------------------------------------------------------------------------------------------------------------------------------------------------------------------------------------------------------------------------------------------------------------------------------------------------------------------------------------------------------------------------------------------------------------------------------------------------------------------------------------------------------------------------------------------------------------------------------------------------------------------------------------------------------------------------------------------------------------------------------------------------------------------------------------------------------------------------------------------------------------------------------------------------------------------------------------------------------------------------------------------------------------------------------------------------------------------------------------------------------------------------------------------------------------------------------------------------------------------------------------------------------------------------------------------------------------------------------------------------------------------------------------------------------------------------------------------------------------------------------------|---------------------------|--------------------------------------------------|--|
| Do not scale from this drawing. All dimensions are to be verified on site<br>before proceeding with the work.<br>All dimensions are in millimeters unless noted otherwise.<br>Purcell shall be notified in writing of any discrepancies.<br><b>Key Plan</b><br>not to scale<br><b>Solution</b><br><b>190 Scale</b><br><b>Key Plan</b><br><b>190 Scale</b><br><b>Key Plan</b><br><b>190 Superior</b><br><b>190 Supe</b> |                           | urvey data and may not accurately represent what |  |
| before proceeding with the work.<br>All dimensions are in millimeters unless noted otherwise.<br>Purcell shall be notified in writing of any discrepancies.<br>Key Plan<br>1 0 500mm 1 m 2 m 3 m 4 m 5 m<br>1 10 Scale<br>Key Plan<br>1 10 Scale<br>1 10 10 Scale<br>1 10 10 Scale<br>1 10 10 Scale<br>1 10 10 10 10 10 10 10 10 10 10 10 10 10                                                                                                                                                                                                                                                                                                                                                                                                                                                                                                                                                                                                                                                                                                                                                                                                                                                                                                                                                                                                                                                                                                                                                                                                                                                                                                                                                                                                                                                                                                                                                                                                                                                                       | Do not scale from this dr |                                                  |  |
| Purcell shall be notified in writing of any discrepancies.          Key Plan         not to scale         0         0         1:30 Scale         Key Plan         Implementation of the scale                                                                                                                                                                                                                                                                                                                                                                                                                                                                                                                                                                                                                                                                                                                                                                                                                                                                                                                                                                                                                                                                                                                                                                                                                                                                                                                                                                                                                                                                                                                                                                                                                                                                                                                                                                                                                                                                                                                                                               |                           |                                                  |  |
| Key Plan         not to scale         0         500mm 1 m         1:50 Scale         Key Plan         I is Scale         Key Plan         Key Plan <th></th> <th></th>                                                                                                                                                                                                                                                                                                                                                                                                                                                                                                                                                                                                                                                                                                                                                                                                                                                                                                                                                                                                                                                                                                                                                                                                                                                                                                                                                                                                                                                                                                                                                                                                                                                                                                                                                                                                                                                                                                                                                                                                                                                                                                                          |                           |                                                  |  |
| 0       500mm 1 m       2 m       4 m       5 m         1:50 Scale       Image: Construction of the second of                                                                                                                                                                                                                                                                                                                                                                                                                                                                                                                                                                                                                                                                                                                                                                                                                                                                                                                                                             |                           | i writing of any discrepancies.                  |  |
| ISO Scale          ISO Scale         Key Plan:         Image: Contract of the second state o                                                                                                                                                                                                                                                                                                                                                                                                                                                                                                                                                                                                                                                                                                                                                                                                                                                                                                                                |                           |                                                  |  |
| ISO Scale          ISO Scale         Key Plan:         Image: Contract of the second state o                                                                                                                                                                                                                                                                                                                                                                                                                                                                                                                                                                                                                                                                                                                                                                                                                                                                                                                                |                           |                                                  |  |
| ISO Scale  Fey Plan: Fey                                                                                                                                                                                                                                                                                                                                                                                                                                                                                                                                                                                                                                                                                                                                                                                                                                                                                                                                                                                                                                                                                                                                                                                  |                           |                                                  |  |
| ISO Scale  Fey Plan: Fey                                                                                                                                                                                                                                                                                                                                                                                                                                                                                                                                                                                                                                                                                                                                                                                                                                                                                                                                                                                                                                                                                                                                                                                  |                           |                                                  |  |
| Key Plan:       Image: Content of the second s                                                                                                                                                                                                                                                                                                                                                                                                                                                                                                                                                                                                                                                                                                                                                                                                                                                                                              | 0 500mm l m               | 2 m 3 m 4 m 5 m                                  |  |
| Image: State Stat                                                                                                                                                                                                                                                                                                                                                                                                                                                                                                                                                                                                                                                                                                                                                                                                                                                                                     | I:50 Scale                |                                                  |  |
| Image: Scale state state billing Consent         State state billing Consent                                                                                                                                                                                                                                                                                                                                                                                                                                                                                                                                                                                                                                                                                                                                                                                                                                                                                                                                                                                                                                                                                                                                                                                                                                                                                                                                                                                                                                                                                                                                                                                                                                                                                                                                                                                                                                                                                                                                                                                                                                                                                                                                                                                                                                                                                                                                                                                                                                                                                                                                                                                                                                                                                                                                                                                                                                                                                                        | Key Plan:                 |                                                  |  |
| Image: Scale state state billing Consent         State state billing Consent                                                                                                                                                                                                                                                                                                                                                                                                                                                                                                                                                                                                                                                                                                                                                                                                                                                                                                                                                                                                                                                                                                                                                                                                                                                                                                                                                                                                                                                                                                                                                                                                                                                                                                                                                                                                                                                                                                                                                                                                                                                                                                                                                                                                                                                                                                                                                                                                                                                                                                                                                                                                                                                                                                                                                                                                                                                                                                        |                           |                                                  |  |
| CLIENT       The British Museum         PROJECT       The British Museum Roof Repairs         JOB NUMBER       Image: Consent         241026       PURCELL         TITLE       Gallery 10 Access Works         Existing Elevation       Image: Consent         SIZE       SCALE       LAST REVISED       DRAWN       CHECKED         A1L       15/04/2021       TM       TM         REV       SUITABILITY/REASON FOR ISSUE       PO1       S4 - Listed Building Consent         DRAWING NAME       DRAWING NAME       SUITABILITY/REASON FOR ISSUE                                                                                                                                                                                                                                                                                                                                                                                                                                                                                                                                                                                                                                                                                                                                                                                                                                                                                                                                                                                                                                                                                                                                                                                                                                                                                                                                                                                                                                                                                                                                                                                                                                                                                                                                                                                                                                                                                                                                                                                                                                                                                                                                                                                                                                                                                                                                                                                                                                  |                           |                                                  |  |
| CLIENT       The British Museum         PROJECT       The British Museum Roof Repairs         JOB NUMBER       Image: Consent         241026       PURCELL         TITLE       Gallery 10 Access Works         Existing Elevation       Image: Consent         SIZE       SCALE       LAST REVISED       DRAWN       CHECKED         A1L       15/04/2021       TM       TM         REV       SUITABILITY/REASON FOR ISSUE       PO1       S4 - Listed Building Consent         DRAWING NAME       DRAWING NAME       SUITABILITY/REASON FOR ISSUE                                                                                                                                                                                                                                                                                                                                                                                                                                                                                                                                                                                                                                                                                                                                                                                                                                                                                                                                                                                                                                                                                                                                                                                                                                                                                                                                                                                                                                                                                                                                                                                                                                                                                                                                                                                                                                                                                                                                                                                                                                                                                                                                                                                                                                                                                                                                                                                                                                  |                           |                                                  |  |
| CLIENT       The British Museum         PROJECT       The British Museum Roof Repairs         JOB NUMBER       Image: Consent         241026       PURCELL         TITLE       Gallery 10 Access Works         Existing Elevation       Image: Consent         SIZE       SCALE       LAST REVISED       DRAWN       CHECKED         A1L       15/04/2021       TM       TM         REV       SUITABILITY/REASON FOR ISSUE       PO1       S4 - Listed Building Consent         DRAWING NAME       DRAWING NAME       SUITABILITY/REASON FOR ISSUE                                                                                                                                                                                                                                                                                                                                                                                                                                                                                                                                                                                                                                                                                                                                                                                                                                                                                                                                                                                                                                                                                                                                                                                                                                                                                                                                                                                                                                                                                                                                                                                                                                                                                                                                                                                                                                                                                                                                                                                                                                                                                                                                                                                                                                                                                                                                                                                                                                  |                           |                                                  |  |
| CLIENT       The British Museum         PROJECT       The British Museum Roof Repairs         JOB NUMBER       Image: Consent         241026       PURCELL         TITLE       Gallery 10 Access Works         Existing Elevation       Image: Consent         SIZE       SCALE       LAST REVISED       DRAWN       CHECKED         A1L       15/04/2021       TM       TM         REV       SUITABILITY/REASON FOR ISSUE       PO1       S4 - Listed Building Consent         DRAWING NAME       DRAWING NAME       SUITABILITY/REASON FOR ISSUE                                                                                                                                                                                                                                                                                                                                                                                                                                                                                                                                                                                                                                                                                                                                                                                                                                                                                                                                                                                                                                                                                                                                                                                                                                                                                                                                                                                                                                                                                                                                                                                                                                                                                                                                                                                                                                                                                                                                                                                                                                                                                                                                                                                                                                                                                                                                                                                                                                  |                           |                                                  |  |
| CLIENT       The British Museum         PROJECT       The British Museum Roof Repairs         JOB NUMBER       Image: Consent         241026       PURCELL         TITLE       Gallery 10 Access Works         Existing Elevation       Image: Consent         SIZE       SCALE       LAST REVISED       DRAWN       CHECKED         A1L       15/04/2021       TM       TM         REV       SUITABILITY/REASON FOR ISSUE       PO1       S4 - Listed Building Consent         DRAWING NAME       DRAWING NAME       SUITABILITY/REASON FOR ISSUE                                                                                                                                                                                                                                                                                                                                                                                                                                                                                                                                                                                                                                                                                                                                                                                                                                                                                                                                                                                                                                                                                                                                                                                                                                                                                                                                                                                                                                                                                                                                                                                                                                                                                                                                                                                                                                                                                                                                                                                                                                                                                                                                                                                                                                                                                                                                                                                                                                  |                           |                                                  |  |
| CLIENT       The British Museum         PROJECT       The British Museum Roof Repairs         JOB NUMBER       Image: Consent         241026       PURCELL         TITLE       Gallery 10 Access Works         Existing Elevation       Image: Consent         SIZE       SCALE       LAST REVISED       DRAWN       CHECKED         A1L       15/04/2021       TM       TM         REV       SUITABILITY/REASON FOR ISSUE       PO1       S4 - Listed Building Consent         DRAWING NAME       DRAWING NAME       SUITABILITY/REASON FOR ISSUE                                                                                                                                                                                                                                                                                                                                                                                                                                                                                                                                                                                                                                                                                                                                                                                                                                                                                                                                                                                                                                                                                                                                                                                                                                                                                                                                                                                                                                                                                                                                                                                                                                                                                                                                                                                                                                                                                                                                                                                                                                                                                                                                                                                                                                                                                                                                                                                                                                  |                           |                                                  |  |
| CLIENT       The British Museum         PROJECT       The British Museum Roof Repairs         JOB NUMBER       Image: Consent         241026       PURCELL         TITLE       Gallery 10 Access Works         Existing Elevation       Image: Consent         SIZE       SCALE       LAST REVISED       DRAWN       CHECKED         A1L       15/04/2021       TM       TM         REV       SUITABILITY/REASON FOR ISSUE       PO1       S4 - Listed Building Consent         DRAWING NAME       DRAWING NAME       SUITABILITY/REASON FOR ISSUE                                                                                                                                                                                                                                                                                                                                                                                                                                                                                                                                                                                                                                                                                                                                                                                                                                                                                                                                                                                                                                                                                                                                                                                                                                                                                                                                                                                                                                                                                                                                                                                                                                                                                                                                                                                                                                                                                                                                                                                                                                                                                                                                                                                                                                                                                                                                                                                                                                  |                           |                                                  |  |
| CLIENT       The British Museum         PROJECT       The British Museum Roof Repairs         JOB NUMBER       Image: Consent         241026       PURCELL         TITLE       Gallery 10 Access Works         Existing Elevation       Image: Consent         SIZE       SCALE       LAST REVISED       DRAWN       CHECKED         A1L       15/04/2021       TM       TM         REV       SUITABILITY/REASON FOR ISSUE       PO1       S4 - Listed Building Consent         DRAWING NAME       DRAWING NAME       SUITABILITY/REASON FOR ISSUE                                                                                                                                                                                                                                                                                                                                                                                                                                                                                                                                                                                                                                                                                                                                                                                                                                                                                                                                                                                                                                                                                                                                                                                                                                                                                                                                                                                                                                                                                                                                                                                                                                                                                                                                                                                                                                                                                                                                                                                                                                                                                                                                                                                                                                                                                                                                                                                                                                  |                           |                                                  |  |
| CLIENT       The British Museum         PROJECT       The British Museum Roof Repairs         JOB NUMBER       Image: Consent         241026       PURCELL         TITLE       Gallery 10 Access Works         Existing Elevation       Image: Consent         SIZE       SCALE       LAST REVISED       DRAWN       CHECKED         A1L       15/04/2021       TM       TM         REV       SUITABILITY/REASON FOR ISSUE       PO1       S4 - Listed Building Consent         DRAWING NAME       DRAWING NAME       SUITABILITY/REASON FOR ISSUE                                                                                                                                                                                                                                                                                                                                                                                                                                                                                                                                                                                                                                                                                                                                                                                                                                                                                                                                                                                                                                                                                                                                                                                                                                                                                                                                                                                                                                                                                                                                                                                                                                                                                                                                                                                                                                                                                                                                                                                                                                                                                                                                                                                                                                                                                                                                                                                                                                  |                           |                                                  |  |
| CLIENT       The British Museum         PROJECT       The British Museum Roof Repairs         JOB NUMBER       Image: Consent         241026       PURCELL         TITLE       Gallery 10 Access Works         Existing Elevation       Image: Consent         SIZE       SCALE       LAST REVISED       DRAWN       CHECKED         A1L       15/04/2021       TM       TM         REV       SUITABILITY/REASON FOR ISSUE       PO1       S4 - Listed Building Consent         DRAWING NAME       DRAWING NAME       SUITABILITY/REASON FOR ISSUE                                                                                                                                                                                                                                                                                                                                                                                                                                                                                                                                                                                                                                                                                                                                                                                                                                                                                                                                                                                                                                                                                                                                                                                                                                                                                                                                                                                                                                                                                                                                                                                                                                                                                                                                                                                                                                                                                                                                                                                                                                                                                                                                                                                                                                                                                                                                                                                                                                  |                           |                                                  |  |
| CLIENT       The British Museum         PROJECT       The British Museum Roof Repairs         JOB NUMBER       Image: Consent         241026       PURCELL         TITLE       Gallery 10 Access Works         Existing Elevation       Image: Consent         SIZE       SCALE       LAST REVISED       DRAWN       CHECKED         A1L       15/04/2021       TM       TM         REV       SUITABILITY/REASON FOR ISSUE       PO1       S4 - Listed Building Consent         DRAWING NAME       DRAWING NAME       SUITABILITY/REASON FOR ISSUE                                                                                                                                                                                                                                                                                                                                                                                                                                                                                                                                                                                                                                                                                                                                                                                                                                                                                                                                                                                                                                                                                                                                                                                                                                                                                                                                                                                                                                                                                                                                                                                                                                                                                                                                                                                                                                                                                                                                                                                                                                                                                                                                                                                                                                                                                                                                                                                                                                  |                           |                                                  |  |
| CLIENT       The British Museum         PROJECT       The British Museum Roof Repairs         JOB NUMBER       Image: Consent         241026       PURCELL         TITLE       Gallery 10 Access Works         Existing Elevation       Image: Consent         SIZE       SCALE       LAST REVISED       DRAWN       CHECKED         A1L       15/04/2021       TM       TM         REV       SUITABILITY/REASON FOR ISSUE       PO1       S4 - Listed Building Consent         DRAWING NAME       DRAWING NAME       SUITABILITY/REASON FOR ISSUE                                                                                                                                                                                                                                                                                                                                                                                                                                                                                                                                                                                                                                                                                                                                                                                                                                                                                                                                                                                                                                                                                                                                                                                                                                                                                                                                                                                                                                                                                                                                                                                                                                                                                                                                                                                                                                                                                                                                                                                                                                                                                                                                                                                                                                                                                                                                                                                                                                  |                           |                                                  |  |
| CLIENT       The British Museum         PROJECT       The British Museum Roof Repairs         JOB NUMBER       Image: Consent         241026       PURCELL         TITLE       Gallery 10 Access Works         Existing Elevation       Image: Consent         SIZE       SCALE       LAST REVISED       DRAWN       CHECKED         A1L       15/04/2021       TM       TM         REV       SUITABILITY/REASON FOR ISSUE       PO1       S4 - Listed Building Consent         DRAWING NAME       DRAWING NAME       SUITABILITY/REASON FOR ISSUE                                                                                                                                                                                                                                                                                                                                                                                                                                                                                                                                                                                                                                                                                                                                                                                                                                                                                                                                                                                                                                                                                                                                                                                                                                                                                                                                                                                                                                                                                                                                                                                                                                                                                                                                                                                                                                                                                                                                                                                                                                                                                                                                                                                                                                                                                                                                                                                                                                  |                           |                                                  |  |
| CLIENT       The British Museum         PROJECT       The British Museum Roof Repairs         JOB NUMBER       Image: Consent         241026       PURCELL         TITLE       Gallery 10 Access Works         Existing Elevation       Image: Consent         SIZE       SCALE       LAST REVISED       DRAWN       CHECKED         A1L       15/04/2021       TM       TM         REV       SUITABILITY/REASON FOR ISSUE       PO1       S4 - Listed Building Consent         DRAWING NAME       DRAWING NAME       SUITABILITY/REASON FOR ISSUE                                                                                                                                                                                                                                                                                                                                                                                                                                                                                                                                                                                                                                                                                                                                                                                                                                                                                                                                                                                                                                                                                                                                                                                                                                                                                                                                                                                                                                                                                                                                                                                                                                                                                                                                                                                                                                                                                                                                                                                                                                                                                                                                                                                                                                                                                                                                                                                                                                  |                           |                                                  |  |
| CLIENT       The British Museum         PROJECT       The British Museum Roof Repairs         JOB NUMBER       Image: Consent         241026       PURCELL         TITLE       Gallery 10 Access Works         Existing Elevation       Image: Consent         SIZE       SCALE       LAST REVISED       DRAWN       CHECKED         A1L       15/04/2021       TM       TM         REV       SUITABILITY/REASON FOR ISSUE       PO1       S4 - Listed Building Consent         DRAWING NAME       DRAWING NAME       SUITABILITY/REASON FOR ISSUE                                                                                                                                                                                                                                                                                                                                                                                                                                                                                                                                                                                                                                                                                                                                                                                                                                                                                                                                                                                                                                                                                                                                                                                                                                                                                                                                                                                                                                                                                                                                                                                                                                                                                                                                                                                                                                                                                                                                                                                                                                                                                                                                                                                                                                                                                                                                                                                                                                  |                           |                                                  |  |
| CLIENT       The British Museum         PROJECT       The British Museum Roof Repairs         JOB NUMBER       Image: Consent         241026       PURCELL         TITLE       Gallery 10 Access Works         Existing Elevation       Image: Consent         SIZE       SCALE       LAST REVISED       DRAWN       CHECKED         A1L       15/04/2021       TM       TM         REV       SUITABILITY/REASON FOR ISSUE       PO1       S4 - Listed Building Consent         DRAWING NAME       DRAWING NAME       SUITABILITY/REASON FOR ISSUE                                                                                                                                                                                                                                                                                                                                                                                                                                                                                                                                                                                                                                                                                                                                                                                                                                                                                                                                                                                                                                                                                                                                                                                                                                                                                                                                                                                                                                                                                                                                                                                                                                                                                                                                                                                                                                                                                                                                                                                                                                                                                                                                                                                                                                                                                                                                                                                                                                  |                           |                                                  |  |
| CLIENT       The British Museum         PROJECT       The British Museum Roof Repairs         JOB NUMBER       Image: Consent         241026       PURCELL         TITLE       Gallery 10 Access Works         Existing Elevation       Image: Consent         SIZE       SCALE       LAST REVISED       DRAWN       CHECKED         A1L       15/04/2021       TM       TM         REV       SUITABILITY/REASON FOR ISSUE       PO1       S4 - Listed Building Consent         DRAWING NAME       DRAWING NAME       SUITABILITY/REASON FOR ISSUE                                                                                                                                                                                                                                                                                                                                                                                                                                                                                                                                                                                                                                                                                                                                                                                                                                                                                                                                                                                                                                                                                                                                                                                                                                                                                                                                                                                                                                                                                                                                                                                                                                                                                                                                                                                                                                                                                                                                                                                                                                                                                                                                                                                                                                                                                                                                                                                                                                  |                           |                                                  |  |
| CLIENT       The British Museum         PROJECT       The British Museum Roof Repairs         JOB NUMBER       Image: Consent         241026       PURCELL         TITLE       Gallery 10 Access Works         Existing Elevation       Image: Consent         SIZE       SCALE       LAST REVISED       DRAWN       CHECKED         A1L       15/04/2021       TM       TM         REV       SUITABILITY/REASON FOR ISSUE       PO1       S4 - Listed Building Consent         DRAWING NAME       DRAWING NAME       SUITABILITY/REASON FOR ISSUE                                                                                                                                                                                                                                                                                                                                                                                                                                                                                                                                                                                                                                                                                                                                                                                                                                                                                                                                                                                                                                                                                                                                                                                                                                                                                                                                                                                                                                                                                                                                                                                                                                                                                                                                                                                                                                                                                                                                                                                                                                                                                                                                                                                                                                                                                                                                                                                                                                  |                           |                                                  |  |
| CLIENT       The British Museum         PROJECT       The British Museum Roof Repairs         JOB NUMBER       Image: Consent         241026       PURCELL         TITLE       Gallery 10 Access Works         Existing Elevation       Image: Consent         SIZE       SCALE       LAST REVISED       DRAWN       CHECKED         A1L       15/04/2021       TM       TM         REV       SUITABILITY/REASON FOR ISSUE       PO1       S4 - Listed Building Consent         DRAWING NAME       DRAWING NAME       SUITABILITY/REASON FOR ISSUE                                                                                                                                                                                                                                                                                                                                                                                                                                                                                                                                                                                                                                                                                                                                                                                                                                                                                                                                                                                                                                                                                                                                                                                                                                                                                                                                                                                                                                                                                                                                                                                                                                                                                                                                                                                                                                                                                                                                                                                                                                                                                                                                                                                                                                                                                                                                                                                                                                  |                           |                                                  |  |
| CLIENT       The British Museum         PROJECT       The British Museum Roof Repairs         JOB NUMBER       Image: Consent         241026       PURCELL         TITLE       Gallery 10 Access Works         Existing Elevation       Image: Consent         SIZE       SCALE       LAST REVISED       DRAWN       CHECKED         A1L       15/04/2021       TM       TM         REV       SUITABILITY/REASON FOR ISSUE       PO1       S4 - Listed Building Consent         DRAWING NAME       DRAWING NAME       SUITABILITY/REASON FOR ISSUE                                                                                                                                                                                                                                                                                                                                                                                                                                                                                                                                                                                                                                                                                                                                                                                                                                                                                                                                                                                                                                                                                                                                                                                                                                                                                                                                                                                                                                                                                                                                                                                                                                                                                                                                                                                                                                                                                                                                                                                                                                                                                                                                                                                                                                                                                                                                                                                                                                  |                           |                                                  |  |
| CLIENT       The British Museum         PROJECT       The British Museum Roof Repairs         JOB NUMBER       Image: Consent         241026       PURCELL         TITLE       Gallery 10 Access Works         Existing Elevation       Image: Consent         SIZE       SCALE       LAST REVISED       DRAWN       CHECKED         A1L       15/04/2021       TM       TM         REV       SUITABILITY/REASON FOR ISSUE       PO1       S4 - Listed Building Consent         DRAWING NAME       DRAWING NAME       SUITABILITY/REASON FOR ISSUE                                                                                                                                                                                                                                                                                                                                                                                                                                                                                                                                                                                                                                                                                                                                                                                                                                                                                                                                                                                                                                                                                                                                                                                                                                                                                                                                                                                                                                                                                                                                                                                                                                                                                                                                                                                                                                                                                                                                                                                                                                                                                                                                                                                                                                                                                                                                                                                                                                  |                           |                                                  |  |
| CLIENT       The British Museum         PROJECT       The British Museum Roof Repairs         JOB NUMBER       Image: Consent         241026       PURCELL         TITLE       Gallery 10 Access Works         Existing Elevation       Image: Consent         SIZE       SCALE       LAST REVISED       DRAWN       CHECKED         A1L       15/04/2021       TM       TM         REV       SUITABILITY/REASON FOR ISSUE       PO1       S4 - Listed Building Consent         DRAWING NAME       DRAWING NAME       SUITABILITY/REASON FOR ISSUE                                                                                                                                                                                                                                                                                                                                                                                                                                                                                                                                                                                                                                                                                                                                                                                                                                                                                                                                                                                                                                                                                                                                                                                                                                                                                                                                                                                                                                                                                                                                                                                                                                                                                                                                                                                                                                                                                                                                                                                                                                                                                                                                                                                                                                                                                                                                                                                                                                  |                           |                                                  |  |
| CLIENT       The British Museum         PROJECT       The British Museum Roof Repairs         JOB NUMBER       Image: Consent         241026       PURCELL         TITLE       Gallery 10 Access Works         Existing Elevation       Image: Consent         SIZE       SCALE       LAST REVISED       DRAWN       CHECKED         A1L       15/04/2021       TM       TM         REV       SUITABILITY/REASON FOR ISSUE       PO1       S4 - Listed Building Consent         DRAWING NAME       DRAWING NAME       SUITABILITY/REASON FOR ISSUE                                                                                                                                                                                                                                                                                                                                                                                                                                                                                                                                                                                                                                                                                                                                                                                                                                                                                                                                                                                                                                                                                                                                                                                                                                                                                                                                                                                                                                                                                                                                                                                                                                                                                                                                                                                                                                                                                                                                                                                                                                                                                                                                                                                                                                                                                                                                                                                                                                  |                           |                                                  |  |
| CLIENT       The British Museum         PROJECT       The British Museum Roof Repairs         JOB NUMBER       Image: Consent         241026       PURCELL         TITLE       Gallery 10 Access Works         Existing Elevation       Image: Consent         SIZE       SCALE       LAST REVISED       DRAWN       CHECKED         A1L       15/04/2021       TM       TM         REV       SUITABILITY/REASON FOR ISSUE       PO1       S4 - Listed Building Consent         DRAWING NAME       DRAWING NAME       SUITABILITY/REASON FOR ISSUE                                                                                                                                                                                                                                                                                                                                                                                                                                                                                                                                                                                                                                                                                                                                                                                                                                                                                                                                                                                                                                                                                                                                                                                                                                                                                                                                                                                                                                                                                                                                                                                                                                                                                                                                                                                                                                                                                                                                                                                                                                                                                                                                                                                                                                                                                                                                                                                                                                  |                           |                                                  |  |
| CLIENT       The British Museum         PROJECT       The British Museum Roof Repairs         JOB NUMBER       Image: Consent         241026       PURCELL         TITLE       Gallery 10 Access Works         Existing Elevation       Image: Consent         SIZE       SCALE       LAST REVISED       DRAWN       CHECKED         A1L       15/04/2021       TM       TM         REV       SUITABILITY/REASON FOR ISSUE       PO1       S4 - Listed Building Consent         DRAWING NAME       DRAWING NAME       SUITABILITY/REASON FOR ISSUE                                                                                                                                                                                                                                                                                                                                                                                                                                                                                                                                                                                                                                                                                                                                                                                                                                                                                                                                                                                                                                                                                                                                                                                                                                                                                                                                                                                                                                                                                                                                                                                                                                                                                                                                                                                                                                                                                                                                                                                                                                                                                                                                                                                                                                                                                                                                                                                                                                  |                           |                                                  |  |
| CLIENT       The British Museum         PROJECT       The British Museum Roof Repairs         JOB NUMBER       Image: Consent         241026       PURCELL         TITLE       Gallery 10 Access Works         Existing Elevation       Image: Consent         SIZE       SCALE       LAST REVISED       DRAWN       CHECKED         A1L       15/04/2021       TM       TM         REV       SUITABILITY/REASON FOR ISSUE       PO1       S4 - Listed Building Consent         DRAWING NAME       DRAWING NAME       SUITABILITY/REASON FOR ISSUE                                                                                                                                                                                                                                                                                                                                                                                                                                                                                                                                                                                                                                                                                                                                                                                                                                                                                                                                                                                                                                                                                                                                                                                                                                                                                                                                                                                                                                                                                                                                                                                                                                                                                                                                                                                                                                                                                                                                                                                                                                                                                                                                                                                                                                                                                                                                                                                                                                  |                           |                                                  |  |
| CLIENT       The British Museum         PROJECT       The British Museum Roof Repairs         JOB NUMBER       Image: Consent         241026       PURCELL         TITLE       Gallery 10 Access Works         Existing Elevation       Image: Consent         SIZE       SCALE       LAST REVISED       DRAWN       CHECKED         A1L       15/04/2021       TM       TM         REV       SUITABILITY/REASON FOR ISSUE       PO1       S4 - Listed Building Consent         DRAWING NAME       DRAWING NAME       SUITABILITY/REASON FOR ISSUE                                                                                                                                                                                                                                                                                                                                                                                                                                                                                                                                                                                                                                                                                                                                                                                                                                                                                                                                                                                                                                                                                                                                                                                                                                                                                                                                                                                                                                                                                                                                                                                                                                                                                                                                                                                                                                                                                                                                                                                                                                                                                                                                                                                                                                                                                                                                                                                                                                  |                           |                                                  |  |
| CLIENT       The British Museum         PROJECT       The British Museum Roof Repairs         JOB NUMBER       Image: Consent         241026       PURCELL         TITLE       Gallery 10 Access Works         Existing Elevation       Image: Consent         SIZE       SCALE       LAST REVISED       DRAWN       CHECKED         A1L       15/04/2021       TM       TM         REV       SUITABILITY/REASON FOR ISSUE       PO1       S4 - Listed Building Consent         DRAWING NAME       DRAWING NAME       SUITABILITY/REASON FOR ISSUE                                                                                                                                                                                                                                                                                                                                                                                                                                                                                                                                                                                                                                                                                                                                                                                                                                                                                                                                                                                                                                                                                                                                                                                                                                                                                                                                                                                                                                                                                                                                                                                                                                                                                                                                                                                                                                                                                                                                                                                                                                                                                                                                                                                                                                                                                                                                                                                                                                  |                           |                                                  |  |
| CLIENT       The British Museum         PROJECT       The British Museum Roof Repairs         JOB NUMBER       Image: Consent         241026       PURCELL         TITLE       Gallery 10 Access Works         Existing Elevation       Image: Consent         SIZE       SCALE       LAST REVISED       DRAWN       CHECKED         A1L       15/04/2021       TM       TM         REV       SUITABILITY/REASON FOR ISSUE       PO1       S4 - Listed Building Consent         DRAWING NAME       DRAWING NAME       SUITABILITY/REASON FOR ISSUE                                                                                                                                                                                                                                                                                                                                                                                                                                                                                                                                                                                                                                                                                                                                                                                                                                                                                                                                                                                                                                                                                                                                                                                                                                                                                                                                                                                                                                                                                                                                                                                                                                                                                                                                                                                                                                                                                                                                                                                                                                                                                                                                                                                                                                                                                                                                                                                                                                  |                           |                                                  |  |
| CLIENT       The British Museum         PROJECT       The British Museum Roof Repairs         JOB NUMBER       Image: Consent         241026       PURCELL         TITLE       Gallery 10 Access Works         Existing Elevation       Image: Consent         SIZE       SCALE       LAST REVISED       DRAWN       CHECKED         A1L       15/04/2021       TM       TM         REV       SUITABILITY/REASON FOR ISSUE       PO1       S4 - Listed Building Consent         DRAWING NAME       DRAWING NAME       SUITABILITY/REASON FOR ISSUE                                                                                                                                                                                                                                                                                                                                                                                                                                                                                                                                                                                                                                                                                                                                                                                                                                                                                                                                                                                                                                                                                                                                                                                                                                                                                                                                                                                                                                                                                                                                                                                                                                                                                                                                                                                                                                                                                                                                                                                                                                                                                                                                                                                                                                                                                                                                                                                                                                  |                           |                                                  |  |
| CLIENT       The British Museum         PROJECT       The British Museum Roof Repairs         JOB NUMBER       Image: Consent         241026       PURCELL         TITLE       Gallery 10 Access Works         Existing Elevation       Image: Consent         SIZE       SCALE       LAST REVISED       DRAWN       CHECKED         A1L       15/04/2021       TM       TM         REV       SUITABILITY/REASON FOR ISSUE       PO1       S4 - Listed Building Consent         DRAWING NAME       DRAWING NAME       SUITABILITY/REASON FOR ISSUE                                                                                                                                                                                                                                                                                                                                                                                                                                                                                                                                                                                                                                                                                                                                                                                                                                                                                                                                                                                                                                                                                                                                                                                                                                                                                                                                                                                                                                                                                                                                                                                                                                                                                                                                                                                                                                                                                                                                                                                                                                                                                                                                                                                                                                                                                                                                                                                                                                  |                           |                                                  |  |
| CLIENT       The British Museum         PROJECT       The British Museum Roof Repairs         JOB NUMBER       Image: Consent         241026       PURCELL         TITLE       Gallery 10 Access Works         Existing Elevation       Image: Consent         SIZE       SCALE       LAST REVISED       DRAWN       CHECKED         A1L       15/04/2021       TM       TM         REV       SUITABILITY/REASON FOR ISSUE       PO1       S4 - Listed Building Consent         DRAWING NAME       DRAWING NAME       SUITABILITY/REASON FOR ISSUE                                                                                                                                                                                                                                                                                                                                                                                                                                                                                                                                                                                                                                                                                                                                                                                                                                                                                                                                                                                                                                                                                                                                                                                                                                                                                                                                                                                                                                                                                                                                                                                                                                                                                                                                                                                                                                                                                                                                                                                                                                                                                                                                                                                                                                                                                                                                                                                                                                  |                           |                                                  |  |
| The British Museum         PROJECT         The British Museum Roof Repairs         JOB NUMBER         241026         PURCELL         TITLE         Gallery 10 Access Works         Existing Elevation         SIZE       SCALE         LAST REVISED       DRAWN         CHECKED         A1L       15/04/2021         REV       SUITABILITY/REASON FOR ISSUE         P01       S4 - Listed Building Consent         DRAWING NAME                                                                                                                                                                                                                                                                                                                                                                                                                                                                                                                                                                                                                                                                                                                                                                                                                                                                                                                                                                                                                                                                                                                                                                                                                                                                                                                                                                                                                                                                                                                                                                                                                                                                                                                                                                                                                                                                                                                                                                                                                                                                                                                                                                                                                                                                                                                                                                                                                                                                                                                                                     |                           |                                                  |  |
| PROJECT       The British Museum Roof Repairs         JOB NUMBER       JOB NUMBER         241026       PURCELL         TITLE       Gallery 10 Access Works         Existing Elevation       SIZE         SIZE       SCALE         LAST REVISED       DRAWIN         CHECKED         A1L       15/04/2021         REV       SUITABILITY/REASON FOR ISSUE         P01       S4 - Listed Building Consent         DRAWING NAME                                                                                                                                                                                                                                                                                                                                                                                                                                                                                                                                                                                                                                                                                                                                                                                                                                                                                                                                                                                                                                                                                                                                                                                                                                                                                                                                                                                                                                                                                                                                                                                                                                                                                                                                                                                                                                                                                                                                                                                                                                                                                                                                                                                                                                                                                                                                                                                                                                                                                                                                                         |                           |                                                  |  |
| The British Museum Roof Repairs         JOB NUMBER         241026       PURCELL         TITLE         Gallery 10 Access Works         Existing Elevation         SIZE       SCALE         LAST REVISED       DRAWN         CHECKED         AIL       15/04/2021         REV       SUITABILITY/REASON FOR ISSUE         POI       S4 - Listed Building Consent         DRAWING NAME                                                                                                                                                                                                                                                                                                                                                                                                                                                                                                                                                                                                                                                                                                                                                                                                                                                                                                                                                                                                                                                                                                                                                                                                                                                                                                                                                                                                                                                                                                                                                                                                                                                                                                                                                                                                                                                                                                                                                                                                                                                                                                                                                                                                                                                                                                                                                                                                                                                                                                                                                                                                  |                           |                                                  |  |
| JOB NUMBER       PURCELL         241026       PURCELL         TITLE       Gallery 10 Access Works         Existing Elevation       Frevention         SIZE       SCALE       LAST REVISED       DRAWIN         AIL       15/04/2021       TM       TM         REV       SUITABILITY/REASON FOR ISSUE       PO1       S4 - Listed Building Consent         DRAWING NAME       DRAWING NAME       DRAWING NAME       DRAWING NAME                                                                                                                                                                                                                                                                                                                                                                                                                                                                                                                                                                                                                                                                                                                                                                                                                                                                                                                                                                                                                                                                                                                                                                                                                                                                                                                                                                                                                                                                                                                                                                                                                                                                                                                                                                                                                                                                                                                                                                                                                                                                                                                                                                                                                                                                                                                                                                                                                                                                                                                                                     |                           |                                                  |  |
| 241026       PURCELL         TITLE       Gallery 10 Access Works         Existing Elevation       Frevised         SIZE       SCALE         LAST REVISED       DRAWN         CHECKED         AIL       15/04/2021         REV       SUITABILITY/REASON FOR ISSUE         PO1       S4 - Listed Building Consent         DRAWING NAME                                                                                                                                                                                                                                                                                                                                                                                                                                                                                                                                                                                                                                                                                                                                                                                                                                                                                                                                                                                                                                                                                                                                                                                                                                                                                                                                                                                                                                                                                                                                                                                                                                                                                                                                                                                                                                                                                                                                                                                                                                                                                                                                                                                                                                                                                                                                                                                                                                                                                                                                                                                                                                                |                           |                                                  |  |
| TITLE         Gallery 10 Access Works         Existing Elevation         SIZE       SCALE         LAST REVISED       DRAWN         CHECKED         A1L       15/04/2021         REV       SUITABILITY/REASON FOR ISSUE         P01       S4 - Listed Building Consent         DRAWING NAME                                                                                                                                                                                                                                                                                                                                                                                                                                                                                                                                                                                                                                                                                                                                                                                                                                                                                                                                                                                                                                                                                                                                                                                                                                                                                                                                                                                                                                                                                                                                                                                                                                                                                                                                                                                                                                                                                                                                                                                                                                                                                                                                                                                                                                                                                                                                                                                                                                                                                                                                                                                                                                                                                          |                           | PURCFU                                           |  |
| Gallery I0 Access Works         Existing Elevation         SIZE       SCALE         AIL       IS/04/2021         REV       SUITABILITY/REASON FOR ISSUE         POI       S4 - Listed Building Consent         DRAWING NAME                                                                                                                                                                                                                                                                                                                                                                                                                                                                                                                                                                                                                                                                                                                                                                                                                                                                                                                                                                                                                                                                                                                                                                                                                                                                                                                                                                                                                                                                                                                                                                                                                                                                                                                                                                                                                                                                                                                                                                                                                                                                                                                                                                                                                                                                                                                                                                                                                                                                                                                                                                                                                                                                                                                                                         |                           |                                                  |  |
| SIZE       SCALE       LAST REVISED       DRAWN       CHECKED         AIL       I5/04/2021       TM       TM         REV       SUITABILITY/REASON FOR ISSUE       POI       S4 - Listed Building Consent         DRAWING NAME       DRAWING NAME       DRAWING NAME       DRAWING NAME                                                                                                                                                                                                                                                                                                                                                                                                                                                                                                                                                                                                                                                                                                                                                                                                                                                                                                                                                                                                                                                                                                                                                                                                                                                                                                                                                                                                                                                                                                                                                                                                                                                                                                                                                                                                                                                                                                                                                                                                                                                                                                                                                                                                                                                                                                                                                                                                                                                                                                                                                                                                                                                                                              |                           | ss Works                                         |  |
| SIZE       SCALE       LAST REVISED       DRAWN       CHECKED         AIL       I5/04/2021       TM       TM         REV       SUITABILITY/REASON FOR ISSUE       Building Consent         DRAWING NAME       DRAWING NAME       DRAWING NAME                                                                                                                                                                                                                                                                                                                                                                                                                                                                                                                                                                                                                                                                                                                                                                                                                                                                                                                                                                                                                                                                                                                                                                                                                                                                                                                                                                                                                                                                                                                                                                                                                                                                                                                                                                                                                                                                                                                                                                                                                                                                                                                                                                                                                                                                                                                                                                                                                                                                                                                                                                                                                                                                                                                                       | _                         |                                                  |  |
| AIL     I5/04/2021     TM     TM       REV     SUITABILITY/REASON FOR ISSUE     Empty     FOI     S4 - Listed Building Consent       DRAWING NAME     DRAWING NAME     Empty     For any statement     For any statement                                                                                                                                                                                                                                                                                                                                                                                                                                                                                                                                                                                                                                                                                                                                                                                                                                                                                                                                                                                                                                                                                                                                                                                                                                                                                                                                                                                                                                                                                                                                                                                                                                                                                                                                                                                                                                                                                                                                                                                                                                                                                                                                                                                                                                                                                                                                                                                                                                                                                                                                                                                                                                                                                                                                                            | Existing Elevatio         | ווע                                              |  |
| AIL     I5/04/2021     TM     TM       REV     SUITABILITY/REASON FOR ISSUE     Empty     FOI     S4 - Listed Building Consent       DRAWING NAME     DRAWING NAME     Empty     For an and a statement     For an and a statement                                                                                                                                                                                                                                                                                                                                                                                                                                                                                                                                                                                                                                                                                                                                                                                                                                                                                                                                                                                                                                                                                                                                                                                                                                                                                                                                                                                                                                                                                                                                                                                                                                                                                                                                                                                                                                                                                                                                                                                                                                                                                                                                                                                                                                                                                                                                                                                                                                                                                                                                                                                                                                                                                                                                                  |                           |                                                  |  |
| REV       SUITABILITY/REASON FOR ISSUE         P01       S4 - Listed Building Consent         DRAWING NAME       Consent                                                                                                                                                                                                                                                                                                                                                                                                                                                                                                                                                                                                                                                                                                                                                                                                                                                                                                                                                                                                                                                                                                                                                                                                                                                                                                                                                                                                                                                                                                                                                                                                                                                                                                                                                                                                                                                                                                                                                                                                                                                                                                                                                                                                                                                                                                                                                                                                                                                                                                                                                                                                                                                                                                                                                                                                                                                            |                           |                                                  |  |
| DRAWING NAME                                                                                                                                                                                                                                                                                                                                                                                                                                                                                                                                                                                                                                                                                                                                                                                                                                                                                                                                                                                                                                                                                                                                                                                                                                                                                                                                                                                                                                                                                                                                                                                                                                                                                                                                                                                                                                                                                                                                                                                                                                                                                                                                                                                                                                                                                                                                                                                                                                                                                                                                                                                                                                                                                                                                                                                                                                                                                                                                                                        | REV SUITABILITY/I         | REASON FOR ISSUE                                 |  |
|                                                                                                                                                                                                                                                                                                                                                                                                                                                                                                                                                                                                                                                                                                                                                                                                                                                                                                                                                                                                                                                                                                                                                                                                                                                                                                                                                                                                                                                                                                                                                                                                                                                                                                                                                                                                                                                                                                                                                                                                                                                                                                                                                                                                                                                                                                                                                                                                                                                                                                                                                                                                                                                                                                                                                                                                                                                                                                                                                                                     |                           | sted Building Consent                            |  |
|                                                                                                                                                                                                                                                                                                                                                                                                                                                                                                                                                                                                                                                                                                                                                                                                                                                                                                                                                                                                                                                                                                                                                                                                                                                                                                                                                                                                                                                                                                                                                                                                                                                                                                                                                                                                                                                                                                                                                                                                                                                                                                                                                                                                                                                                                                                                                                                                                                                                                                                                                                                                                                                                                                                                                                                                                                                                                                                                                                                     |                           | -DR-A-1006                                       |  |