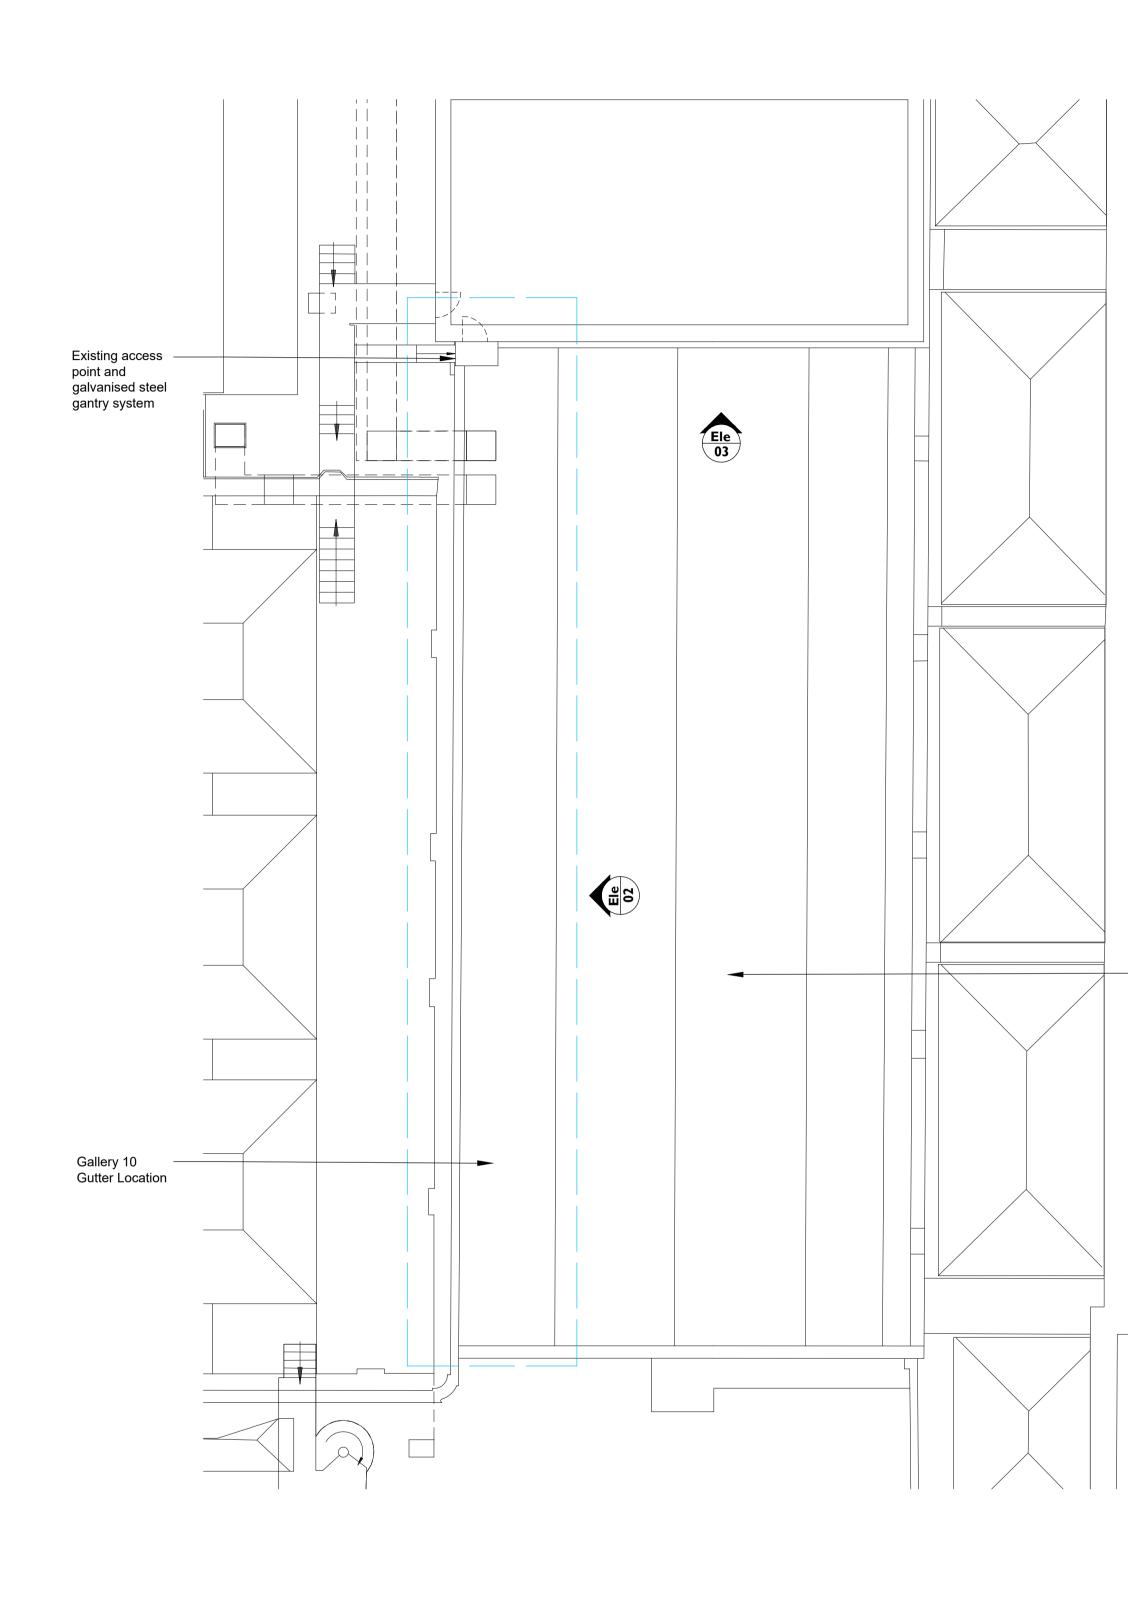

Organic growth on – wall along gutter line where there is currently no access

Roof gutter that requires access for maintenance

Existing access door – & gantry system

Gallery 10 Covered
Pitched Roof

03 Gallery I0 North End Photograph 1005