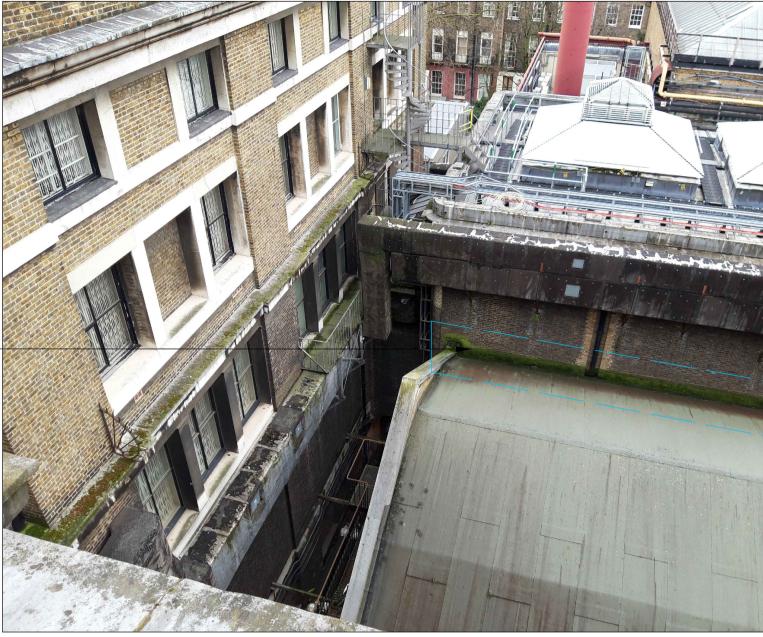

Organic growth on – wall along gutter line where there is currently no access

Roof gutter that requires access for maintenance

Existing access door – & gantry system

Gallery 10 Covered
Pitched Roof

03 Gallery I0 North End Photograph 1005