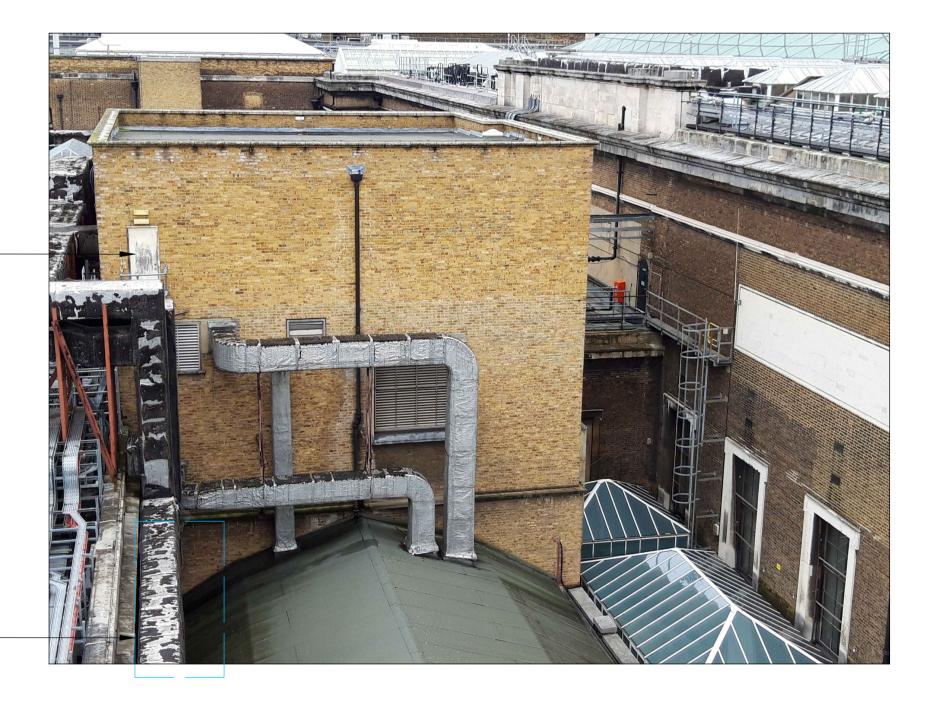

Organic growth on – wall along gutter line where there is currently no access

Roof gutter that requires access for maintenance

Existing access door – & gantry system

Gallery 10 Covered
Pitched Roof

03 Gallery I0 North End Photograph 1005