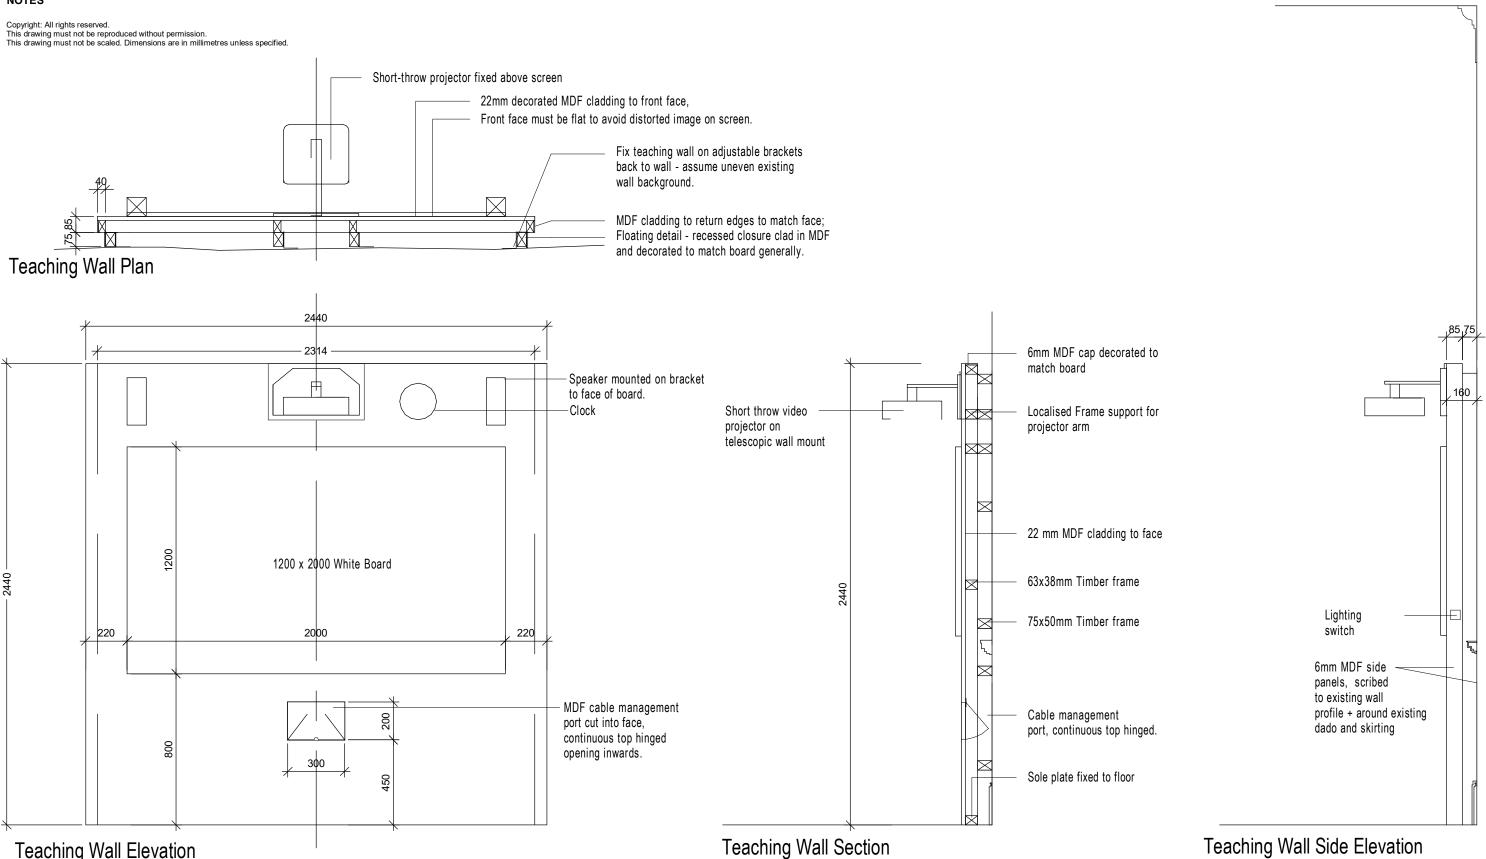

## **Teaching Wall Elevation**

- 75 x 50mm timber frame fixed to walls (avoiding skirting and architrave. TBC on Site) supporting 22mm MDF on 63 x 38 mm frame and educational wall features.

Note: Teaching walls similar, refer to plans for locations.