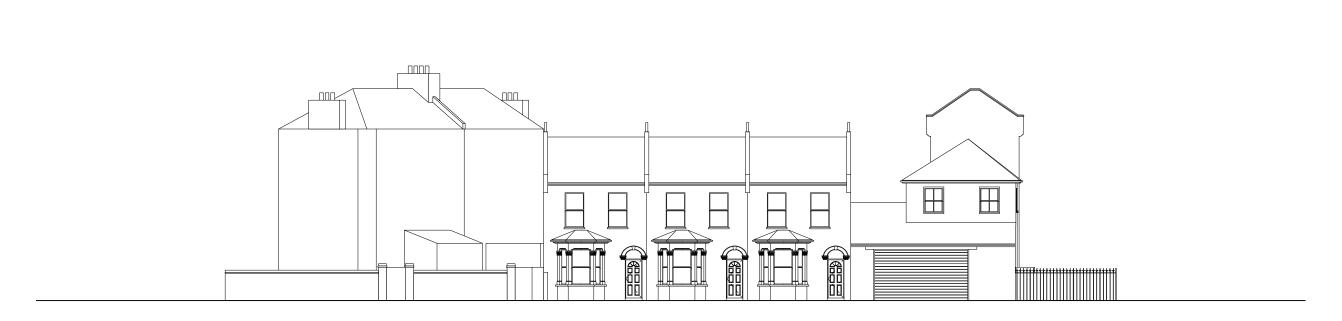

1 EXISTING STREET ELEVATION - AGAR PLACE 1:200@A3

2 EXISTING STREET ELEVATION - AGAR GROVE 1:200@A3

| Rev. Date Description | Notes                                                                                                                                                                                                                                                                                                                      |   |   |        |                        |                                          |                     |              |
|-----------------------|----------------------------------------------------------------------------------------------------------------------------------------------------------------------------------------------------------------------------------------------------------------------------------------------------------------------------|---|---|--------|------------------------|------------------------------------------|---------------------|--------------|
|                       |                                                                                                                                                                                                                                                                                                                            |   |   |        | PROJECT:<br>CLIENT:    | 5A Agar Place, NW1 0RG                   | PROJECT No:<br>194  | EBBA         |
|                       |                                                                                                                                                                                                                                                                                                                            |   |   |        | DATE:<br>SCALE:        | 01.12.2020<br>1:200@A3                   |                     |              |
|                       | • ALL CO-ORDINATES, LEVELS, DIMENSIONS AND DISCREPANCIES ARE TO BE REPORTED TO THE ARCHITECT IMMEDIATELY • ALL STRUCTURAL ELEMENTS ARE TO BE DESIGNED BY THE STRUCTURAL ENGINEER • ALL DRAWINGS TO BE READ IN CONJUNCTION WITH ARCHITECTURAL SPECIFICATION • DO NOT SCALE FROM THESE DRAWINGS, USE FIGURED DIMENSIONS ONLY | 0 | 4 | <br>8m | DRAWING:<br>REFERENCE: | Existing Street Elevations<br>194-00-022 | ISSUE:              |              |
|                       |                                                                                                                                                                                                                                                                                                                            |   |   |        | STATUS:                | PLANNING                                 | T +44 (0)7927755317 | www.eb-ba.co |