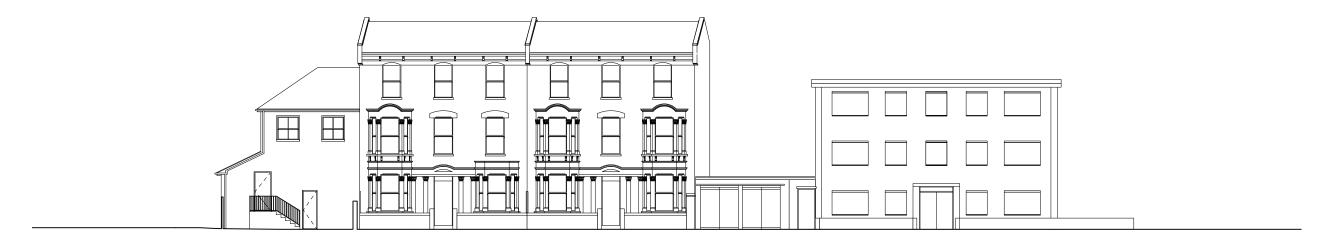

1 EXISTING STREET ELEVATION - AGAR PLACE 1:200@A3

2 EXISTING STREET ELEVATION - AGAR GROVE 1:200@A3

| Rev. Date Description | Notes                                                                                                                                                                                                                                                                                                                      |   |   |        |                        |                                          |                     |              |
|-----------------------|----------------------------------------------------------------------------------------------------------------------------------------------------------------------------------------------------------------------------------------------------------------------------------------------------------------------------|---|---|--------|------------------------|------------------------------------------|---------------------|--------------|
|                       |                                                                                                                                                                                                                                                                                                                            |   |   |        | PROJECT:<br>CLIENT:    | 5A Agar Place, NW1 0RG                   | PROJECT No:<br>194  | EBBA         |
|                       |                                                                                                                                                                                                                                                                                                                            |   |   |        | DATE:<br>SCALE:        | 01.12.2020<br>1:200@A3                   |                     |              |
|                       | • ALL CO-ORDINATES, LEVELS, DIMENSIONS AND DISCREPANCIES ARE TO BE REPORTED TO THE ARCHITECT IMMEDIATELY • ALL STRUCTURAL ELEMENTS ARE TO BE DESIGNED BY THE STRUCTURAL ENGINEER • ALL DRAWINGS TO BE READ IN CONJUNCTION WITH ARCHITECTURAL SPECIFICATION • DO NOT SCALE FROM THESE DRAWINGS, USE FIGURED DIMENSIONS ONLY | 0 | 4 | <br>8m | DRAWING:<br>REFERENCE: | Existing Street Elevations<br>194-00-022 | ISSUE:              |              |
|                       |                                                                                                                                                                                                                                                                                                                            |   |   |        | STATUS:                | PLANNING                                 | T +44 (0)7927755317 | www.eb-ba.co |