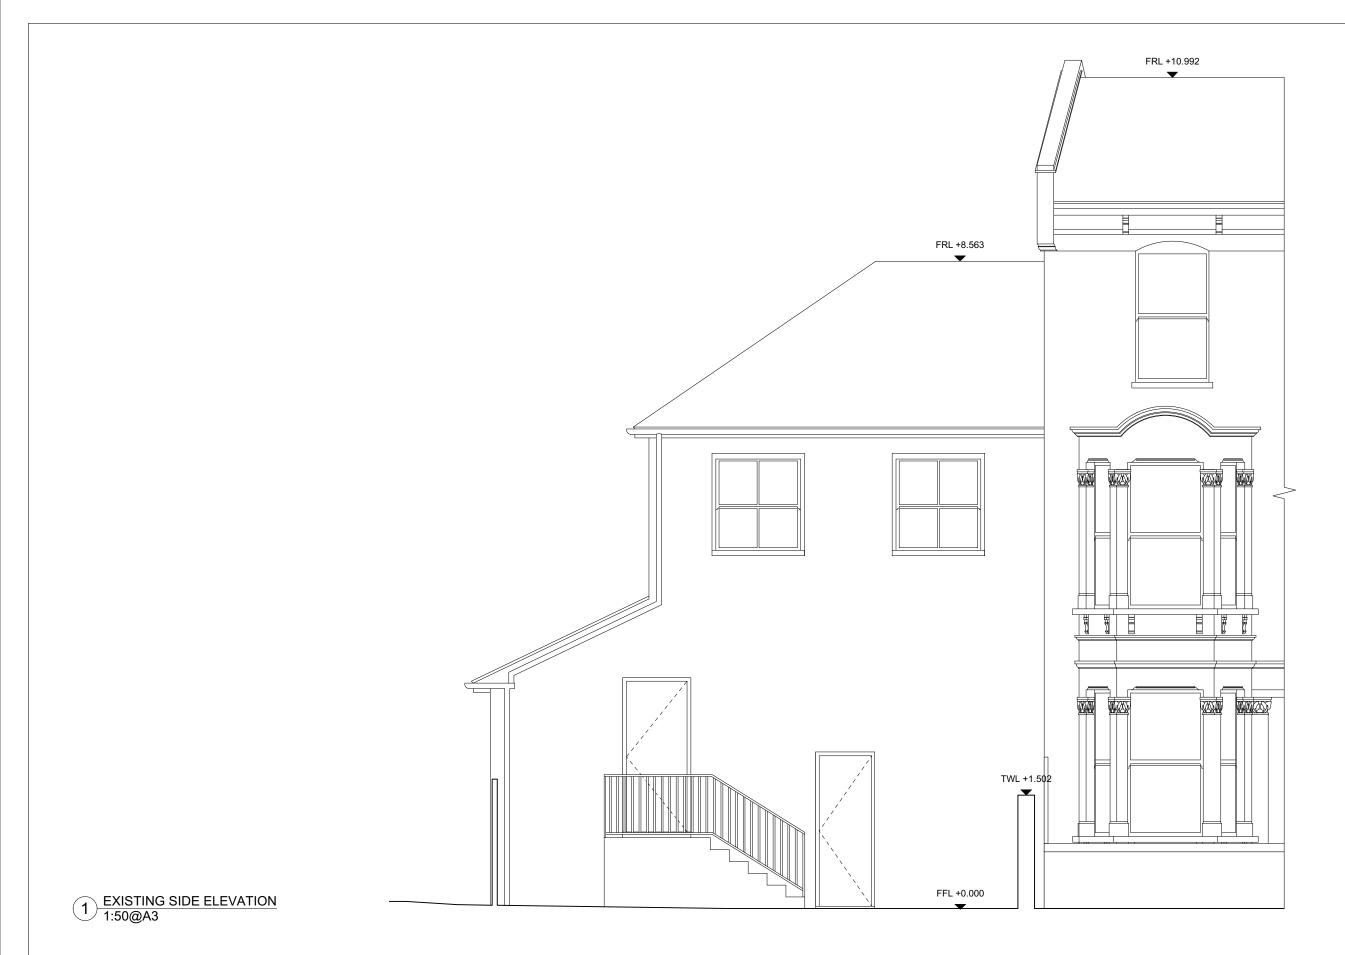

| PROJECT:<br>CLIENT:    | 5A Agar Place, NW1 0RG                | PROJECT No:<br><b>194</b>          | EBBA |
|------------------------|---------------------------------------|------------------------------------|------|
| DATE:<br>SCALE:        | 01.12.2020<br>1:50@A3                 |                                    |      |
| DRAWING:<br>REFERENCE: | Existing Side Elevation<br>194-00-021 | ISSUE:                             |      |
| STATUS:                | PLANNING                              | T +44 (0)7927755317   www.eb-ba.co |      |