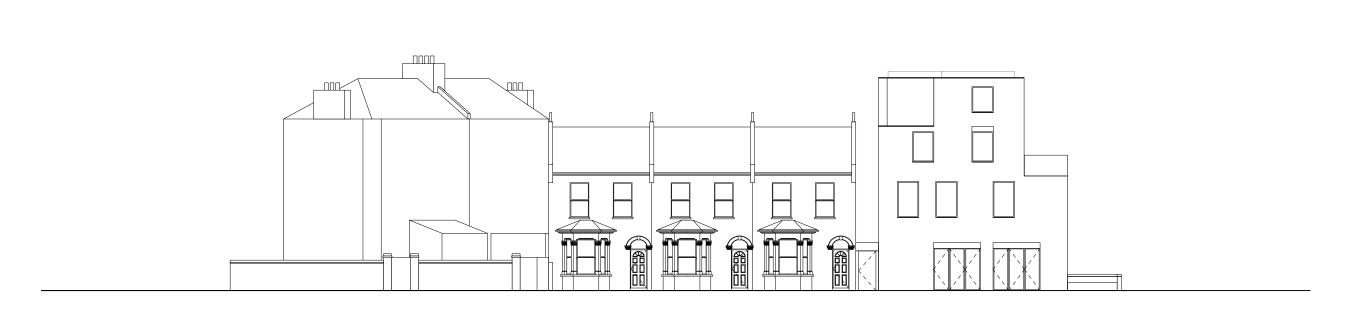

1 PROPOSED STREET ELEVATION - AGAR PLACE 1:200@A3

PROPOSED STREET ELEVATION - AGAR GROVE 1:200@A3

| Rev. | Date     | Description     | Notes                                                                                                                                                                                                                                                                                                              |     |          |          |          |                       |                                          |                     |                  |
|------|----------|-----------------|--------------------------------------------------------------------------------------------------------------------------------------------------------------------------------------------------------------------------------------------------------------------------------------------------------------------|-----|----------|----------|----------|-----------------------|------------------------------------------|---------------------|------------------|
| A    | 21.04.09 | Layout amended. |                                                                                                                                                                                                                                                                                                                    |     |          |          |          | PROJECT:<br>CLIENT:   | 5A Agar Place, NW1 0RG                   | PROJECT No:         | EBBA             |
|      |          |                 |                                                                                                                                                                                                                                                                                                                    |     |          |          | DA<br>SC | OATE:<br>SCALE:       | 01.12.2020<br>1:200@A3                   |                     |                  |
|      |          |                 | ALL CO-ORDINATES, LEVELS, DIMENSIONS AND DISCREPANCIES ARE TO BE REPORTED TO THE ARCHITECT IMMEDIATELY ALL STRUCTURAL ELEMENTS ARE TO BE DESIGNED BY THE STRUCTURAL ENGINEER ALL DRAWINGS TO BE READ IN CONJUNCTION WITH ARCHITECTURAL SPECIFICATION DO NOT SCALE FROM THESE DRAWINGS, USE FIGURED DIMENSIONS ONLY | 0 4 | <u> </u> | $\dashv$ |          | RAWING:<br>REFERENCE: | Proposed Street Elevations<br>194-00-202 | ISSUE:              |                  |
|      |          |                 |                                                                                                                                                                                                                                                                                                                    |     | 4        | 8m       | ST       | STATUS:               | PLANNING                                 | T +44 (0)7927755317 | '   www.eb-ba.co |