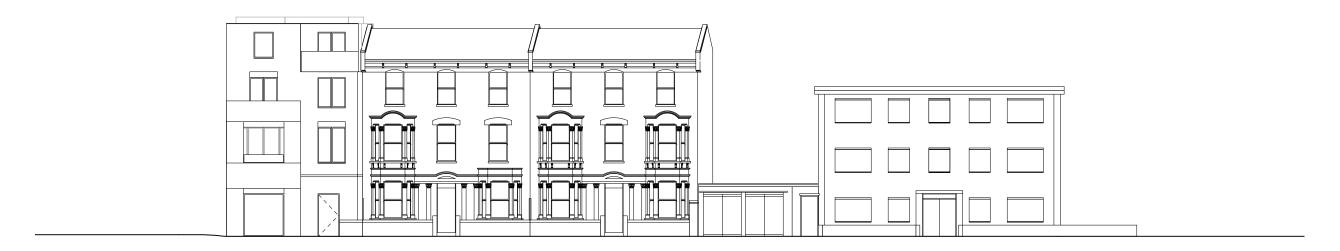

1 PROPOSED STREET ELEVATION - AGAR PLACE 1:200@A3

PROPOSED STREET ELEVATION - AGAR GROVE 1:200@A3

| Rev. | Date     | Description     | Notes                                                                                                                                                                                                                                                                                                              |     |          |          |          |                       |                                          |                     |                  |
|------|----------|-----------------|--------------------------------------------------------------------------------------------------------------------------------------------------------------------------------------------------------------------------------------------------------------------------------------------------------------------|-----|----------|----------|----------|-----------------------|------------------------------------------|---------------------|------------------|
| A    | 21.04.09 | Layout amended. |                                                                                                                                                                                                                                                                                                                    |     |          |          |          | PROJECT:<br>CLIENT:   | 5A Agar Place, NW1 0RG                   | PROJECT No:         | EBBA             |
|      |          |                 |                                                                                                                                                                                                                                                                                                                    |     |          |          | DA<br>SC | OATE:<br>SCALE:       | 01.12.2020<br>1:200@A3                   |                     |                  |
|      |          |                 | ALL CO-ORDINATES, LEVELS, DIMENSIONS AND DISCREPANCIES ARE TO BE REPORTED TO THE ARCHITECT IMMEDIATELY ALL STRUCTURAL ELEMENTS ARE TO BE DESIGNED BY THE STRUCTURAL ENGINEER ALL DRAWINGS TO BE READ IN CONJUNCTION WITH ARCHITECTURAL SPECIFICATION DO NOT SCALE FROM THESE DRAWINGS, USE FIGURED DIMENSIONS ONLY | 0 4 | <u> </u> | $\dashv$ |          | RAWING:<br>REFERENCE: | Proposed Street Elevations<br>194-00-202 | ISSUE:              |                  |
|      |          |                 |                                                                                                                                                                                                                                                                                                                    |     | 4        | 8m       | ST       | STATUS:               | PLANNING                                 | T +44 (0)7927755317 | '   www.eb-ba.co |