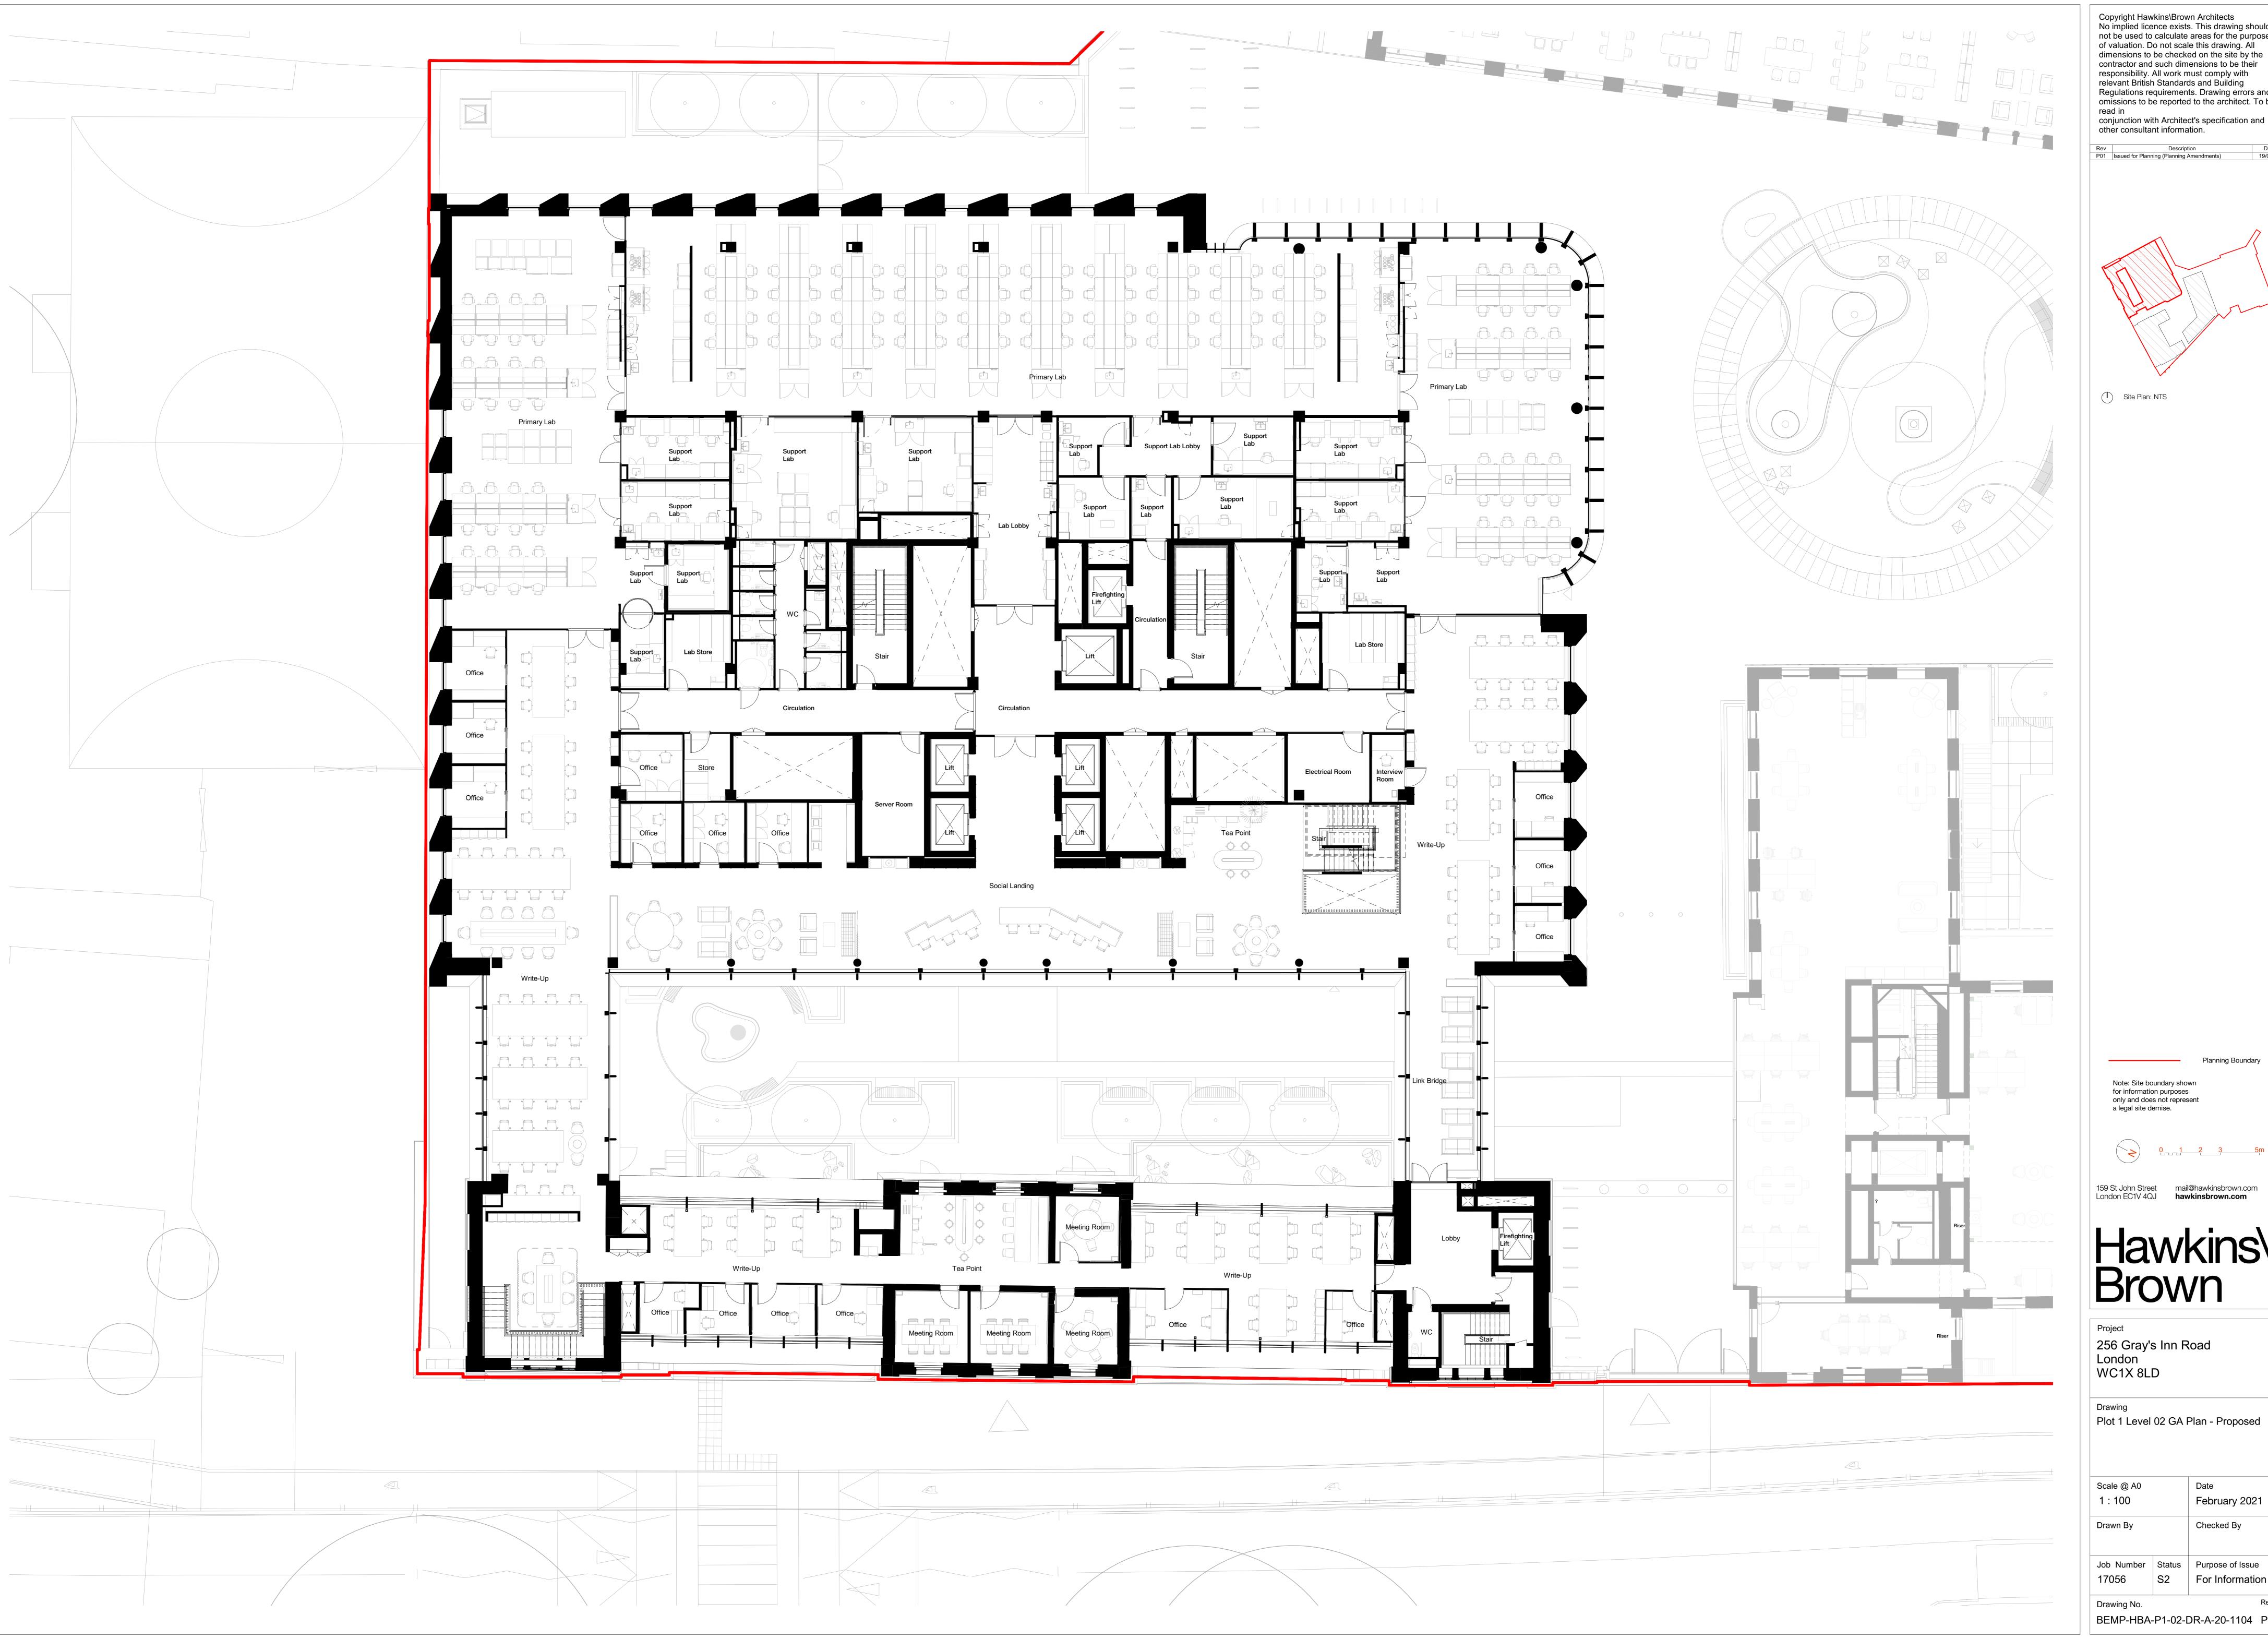

## Hawkins\ Brown

256 Gray's Inn Road London WC1X 8LD

Drawing
Plot 1 Level 02 GA Plan - Proposed

| Scale @ A0<br>1:100 |              | Date<br>February 2021            |
|---------------------|--------------|----------------------------------|
| Drawn By            |              | Checked By                       |
| Job Number 17056    | Status<br>S2 | Purpose of Issue For Information |

BEMP-HBA-P1-02-DR-A-20-1104 P01