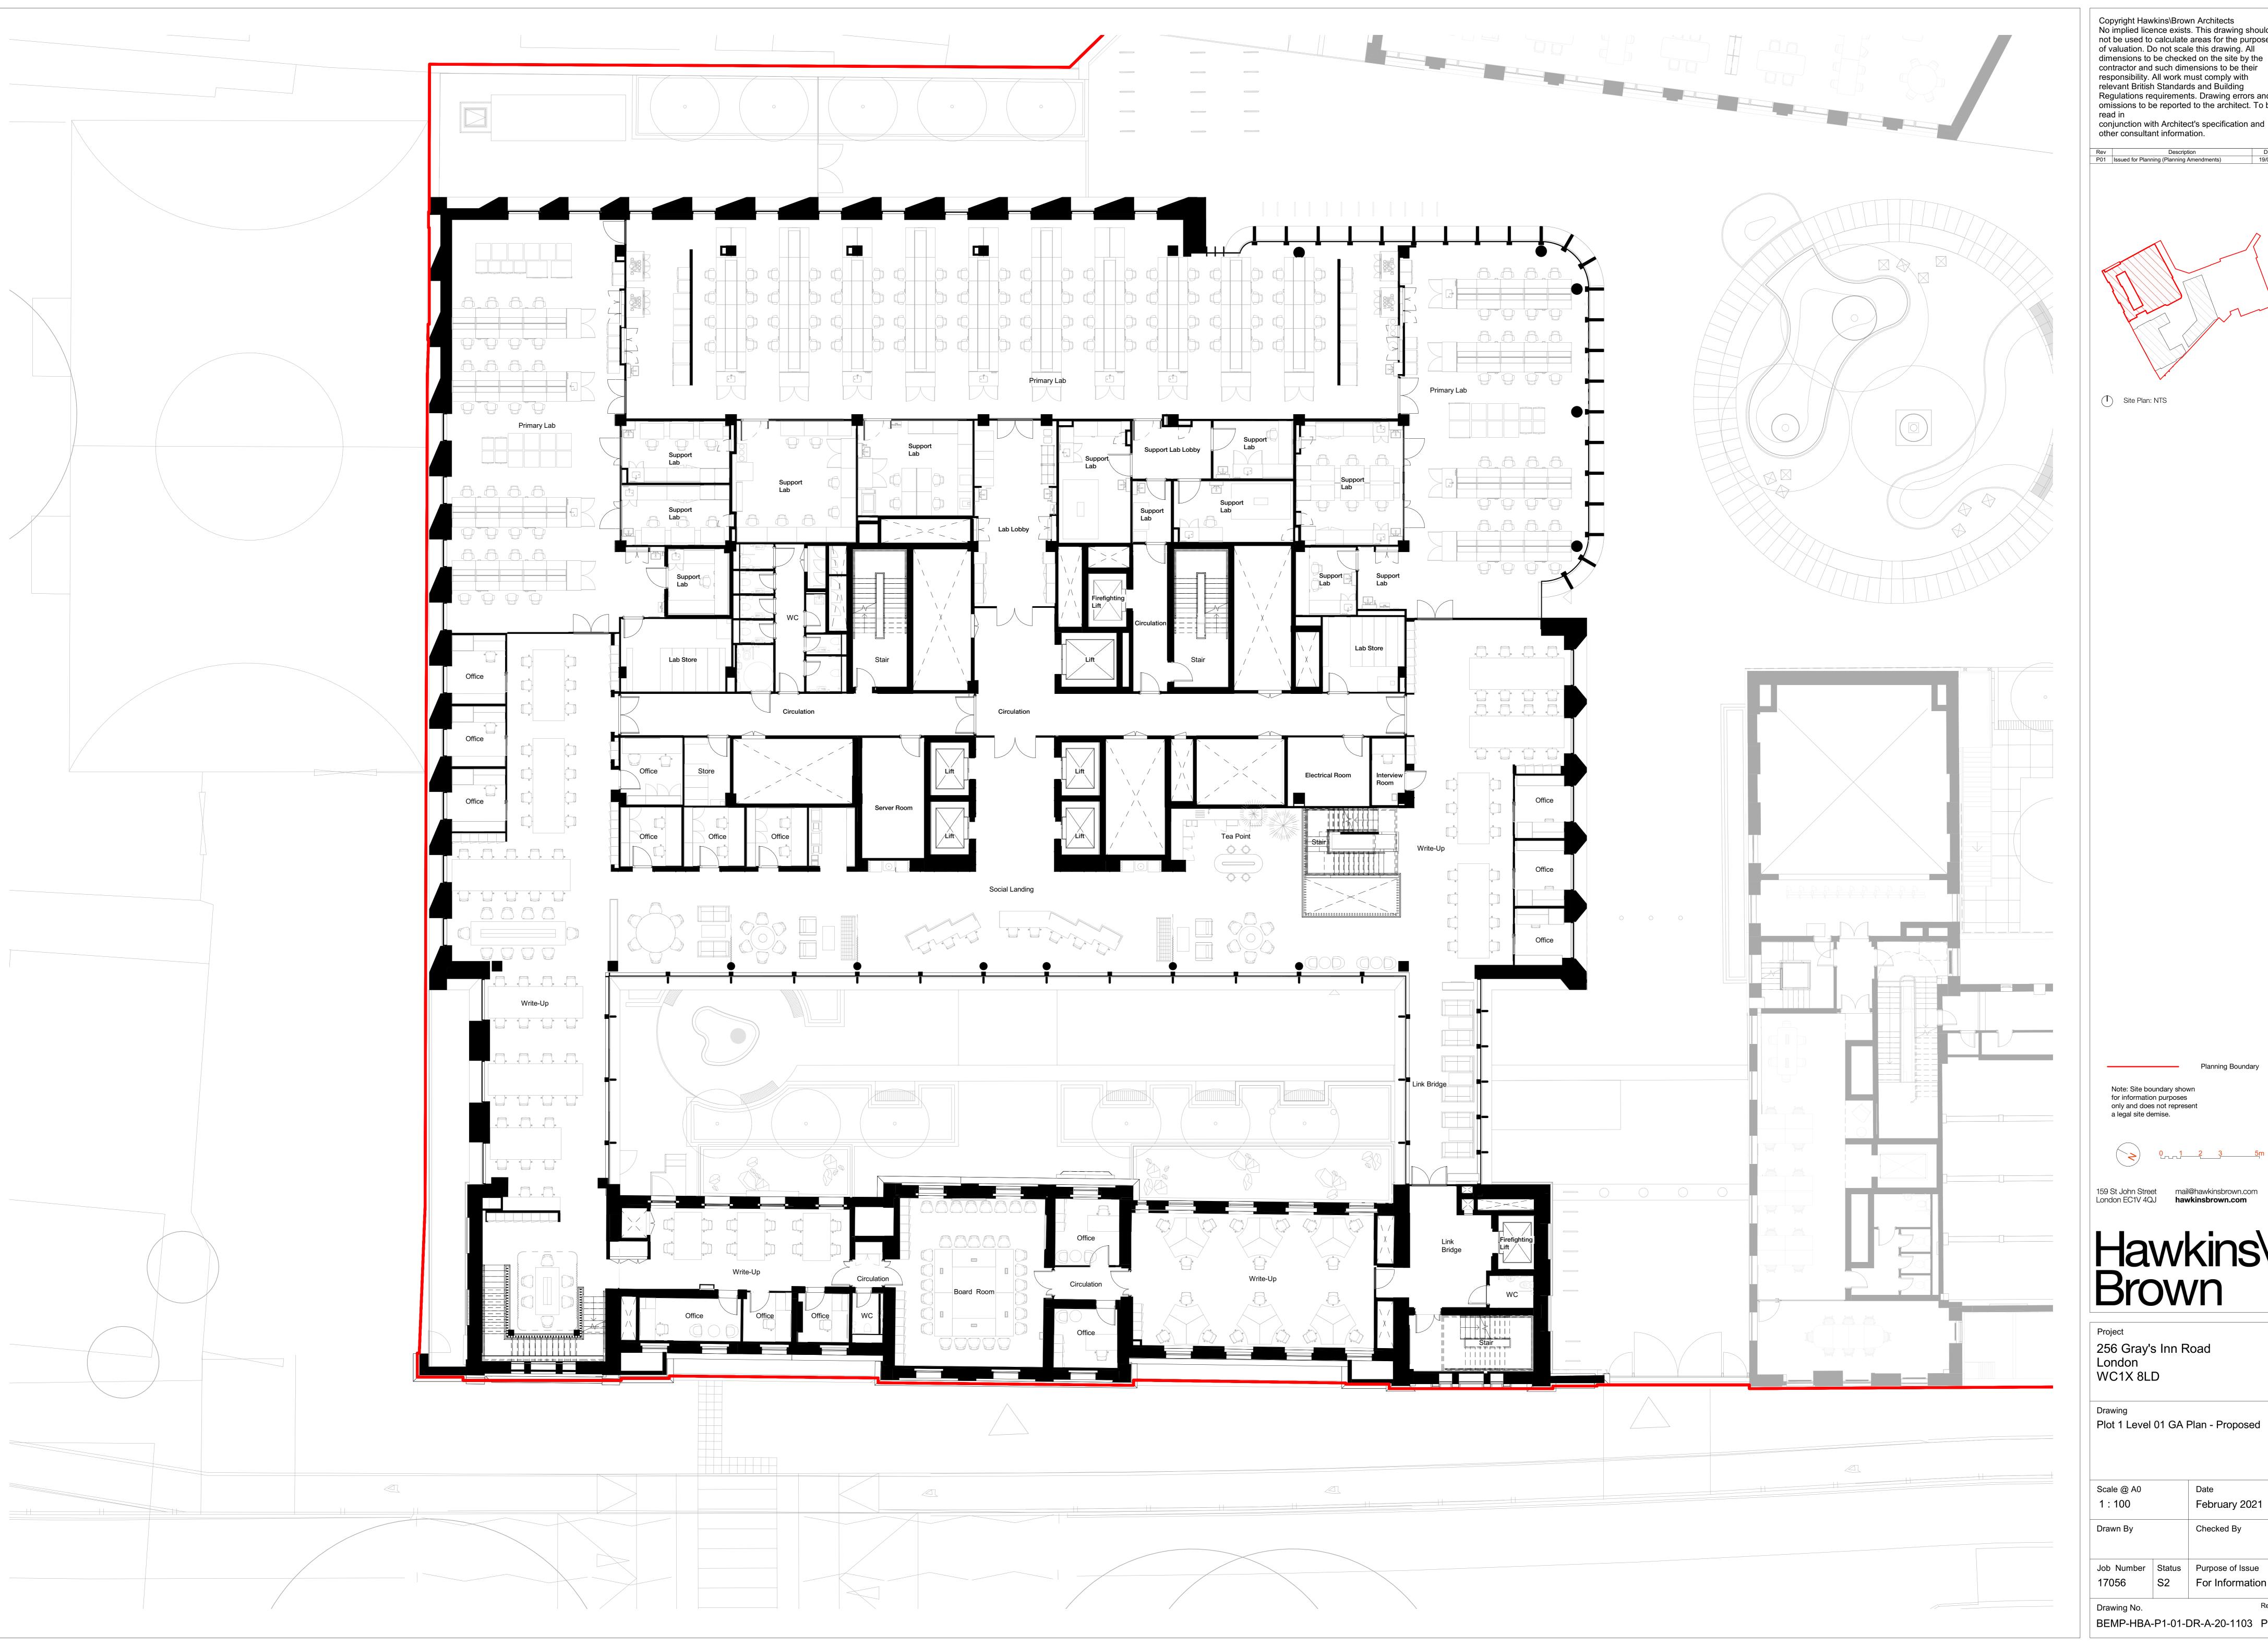

Copyright Hawkins\Brown Architects No implied licence exists. This drawing should not be used to calculate areas for the purposes of valuation. Do not scale this drawing. All dimensions to be checked on the site by the contractor and such dimensions to be their responsibility. All work must comply with relevant British Standards and Building Regulations requirements. Drawing errors and omissions to be reported to the architect. To be

other consultant information.

Planning Boundary

only and does not represent a legal site demise.

159 St John Street mail@hawkinsbrown.com
London EC1V 4QJ hawkinsbrown.com

## Hawkins\ Brown

256 Gray's Inn Road London WC1X 8LD

|  | Scale @ A0<br>1:100 |              | Date<br>February 2021               |
|--|---------------------|--------------|-------------------------------------|
|  | Drawn By            |              | Checked By                          |
|  | Job Number 17056    | Status<br>S2 | Purpose of Issue<br>For Information |

BEMP-HBA-P1-01-DR-A-20-1103 P01