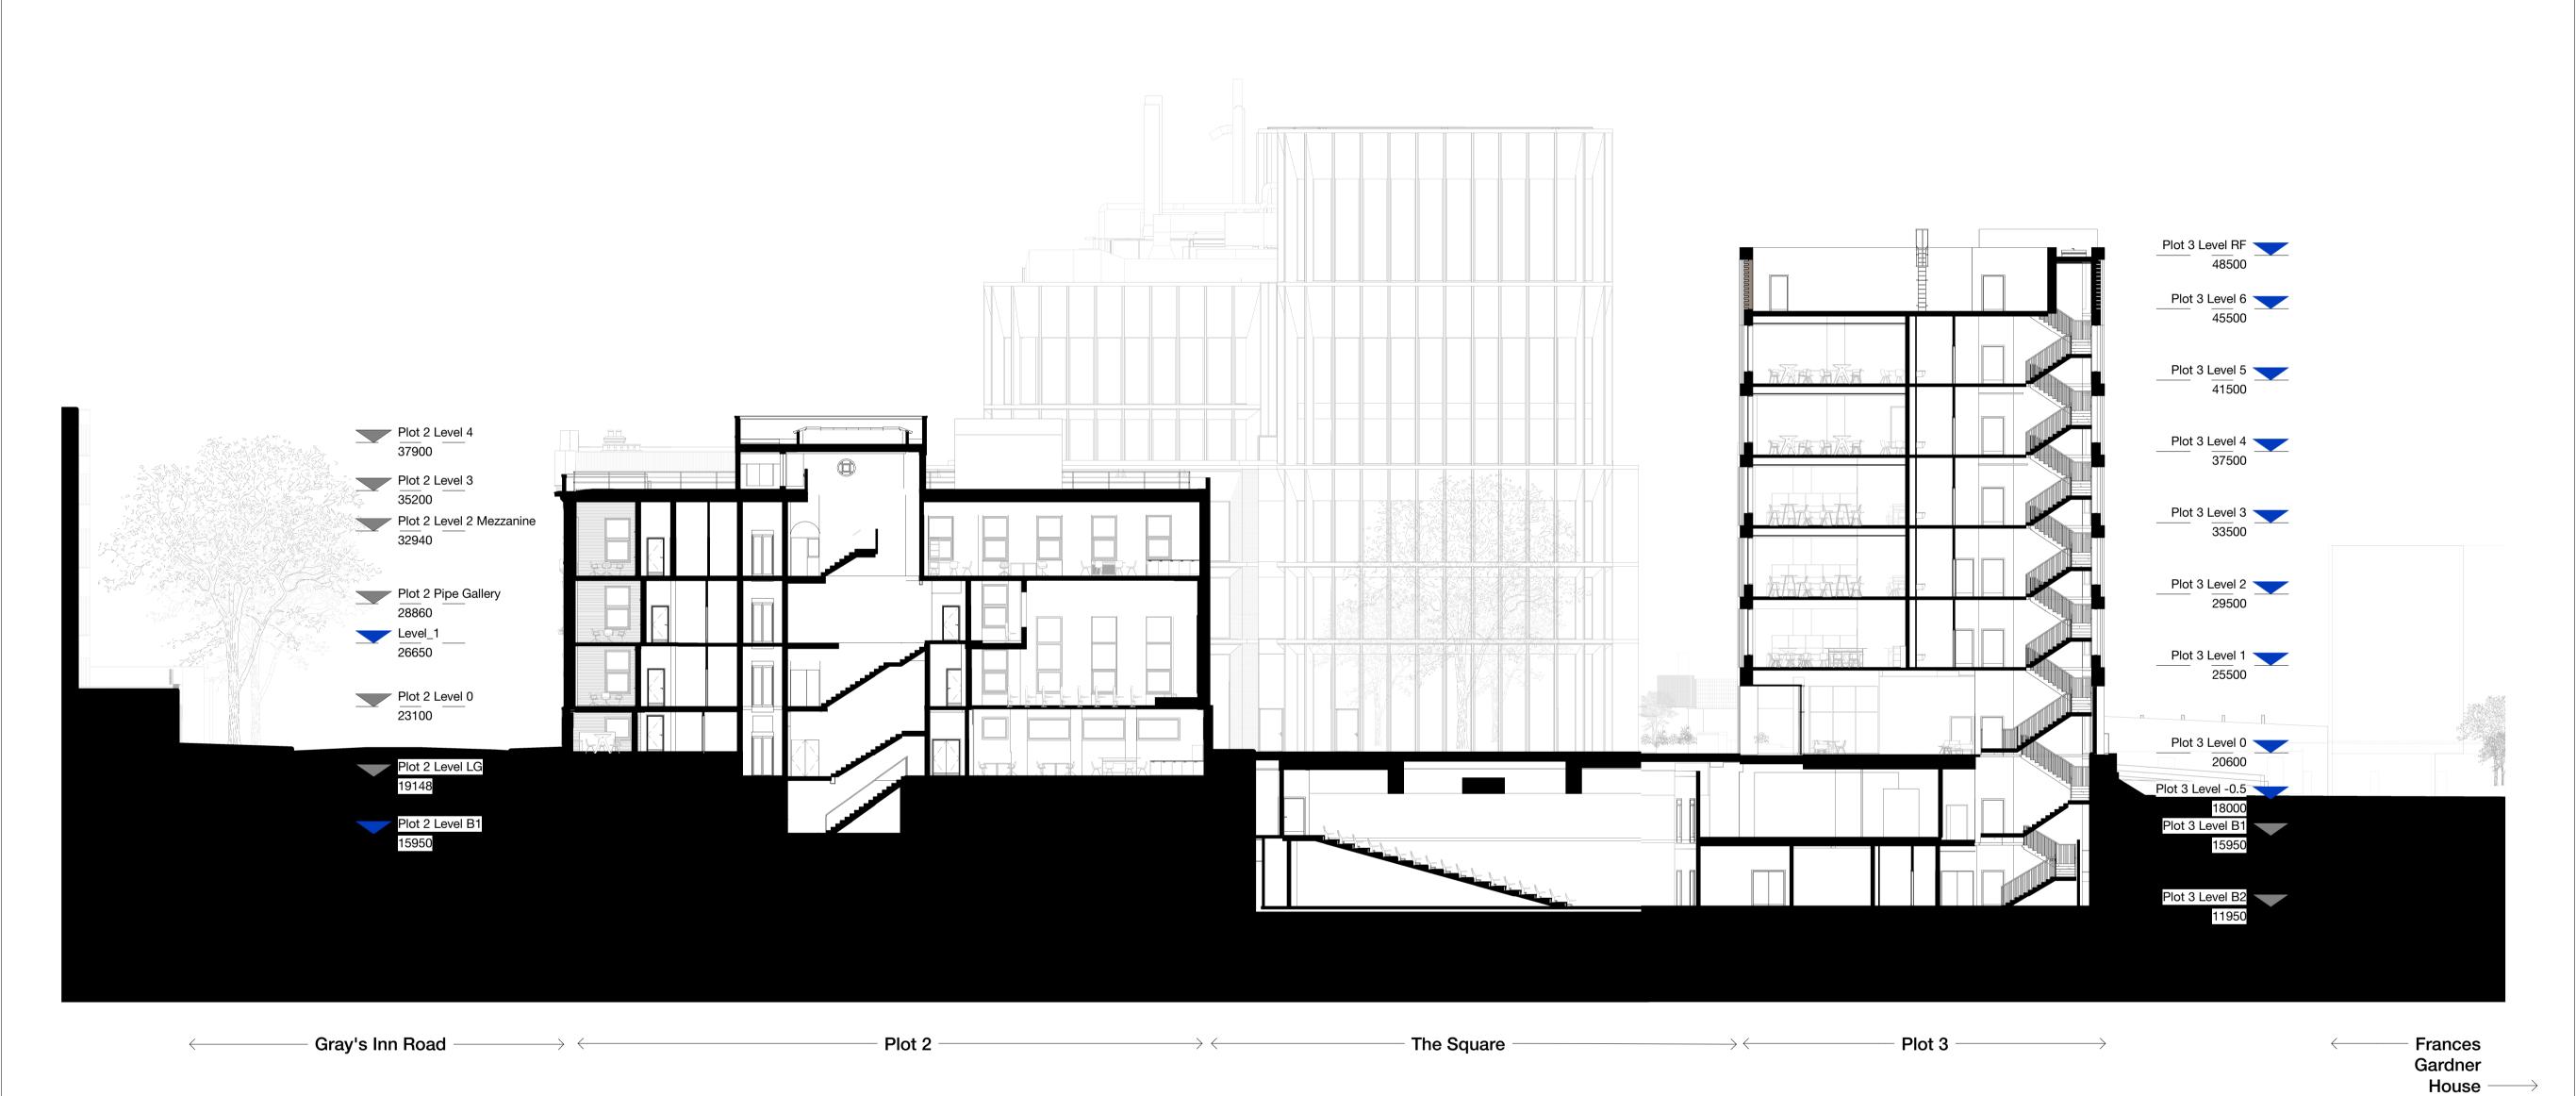

## Hawkins\ Brown

Project

256 Gray's Inn Road London WC1X 8LD

Dra

Site Section EE - Proposed

Drawing No. Rev
BEMP-HBA-SW-ZZ-DR-A-20-1304P01