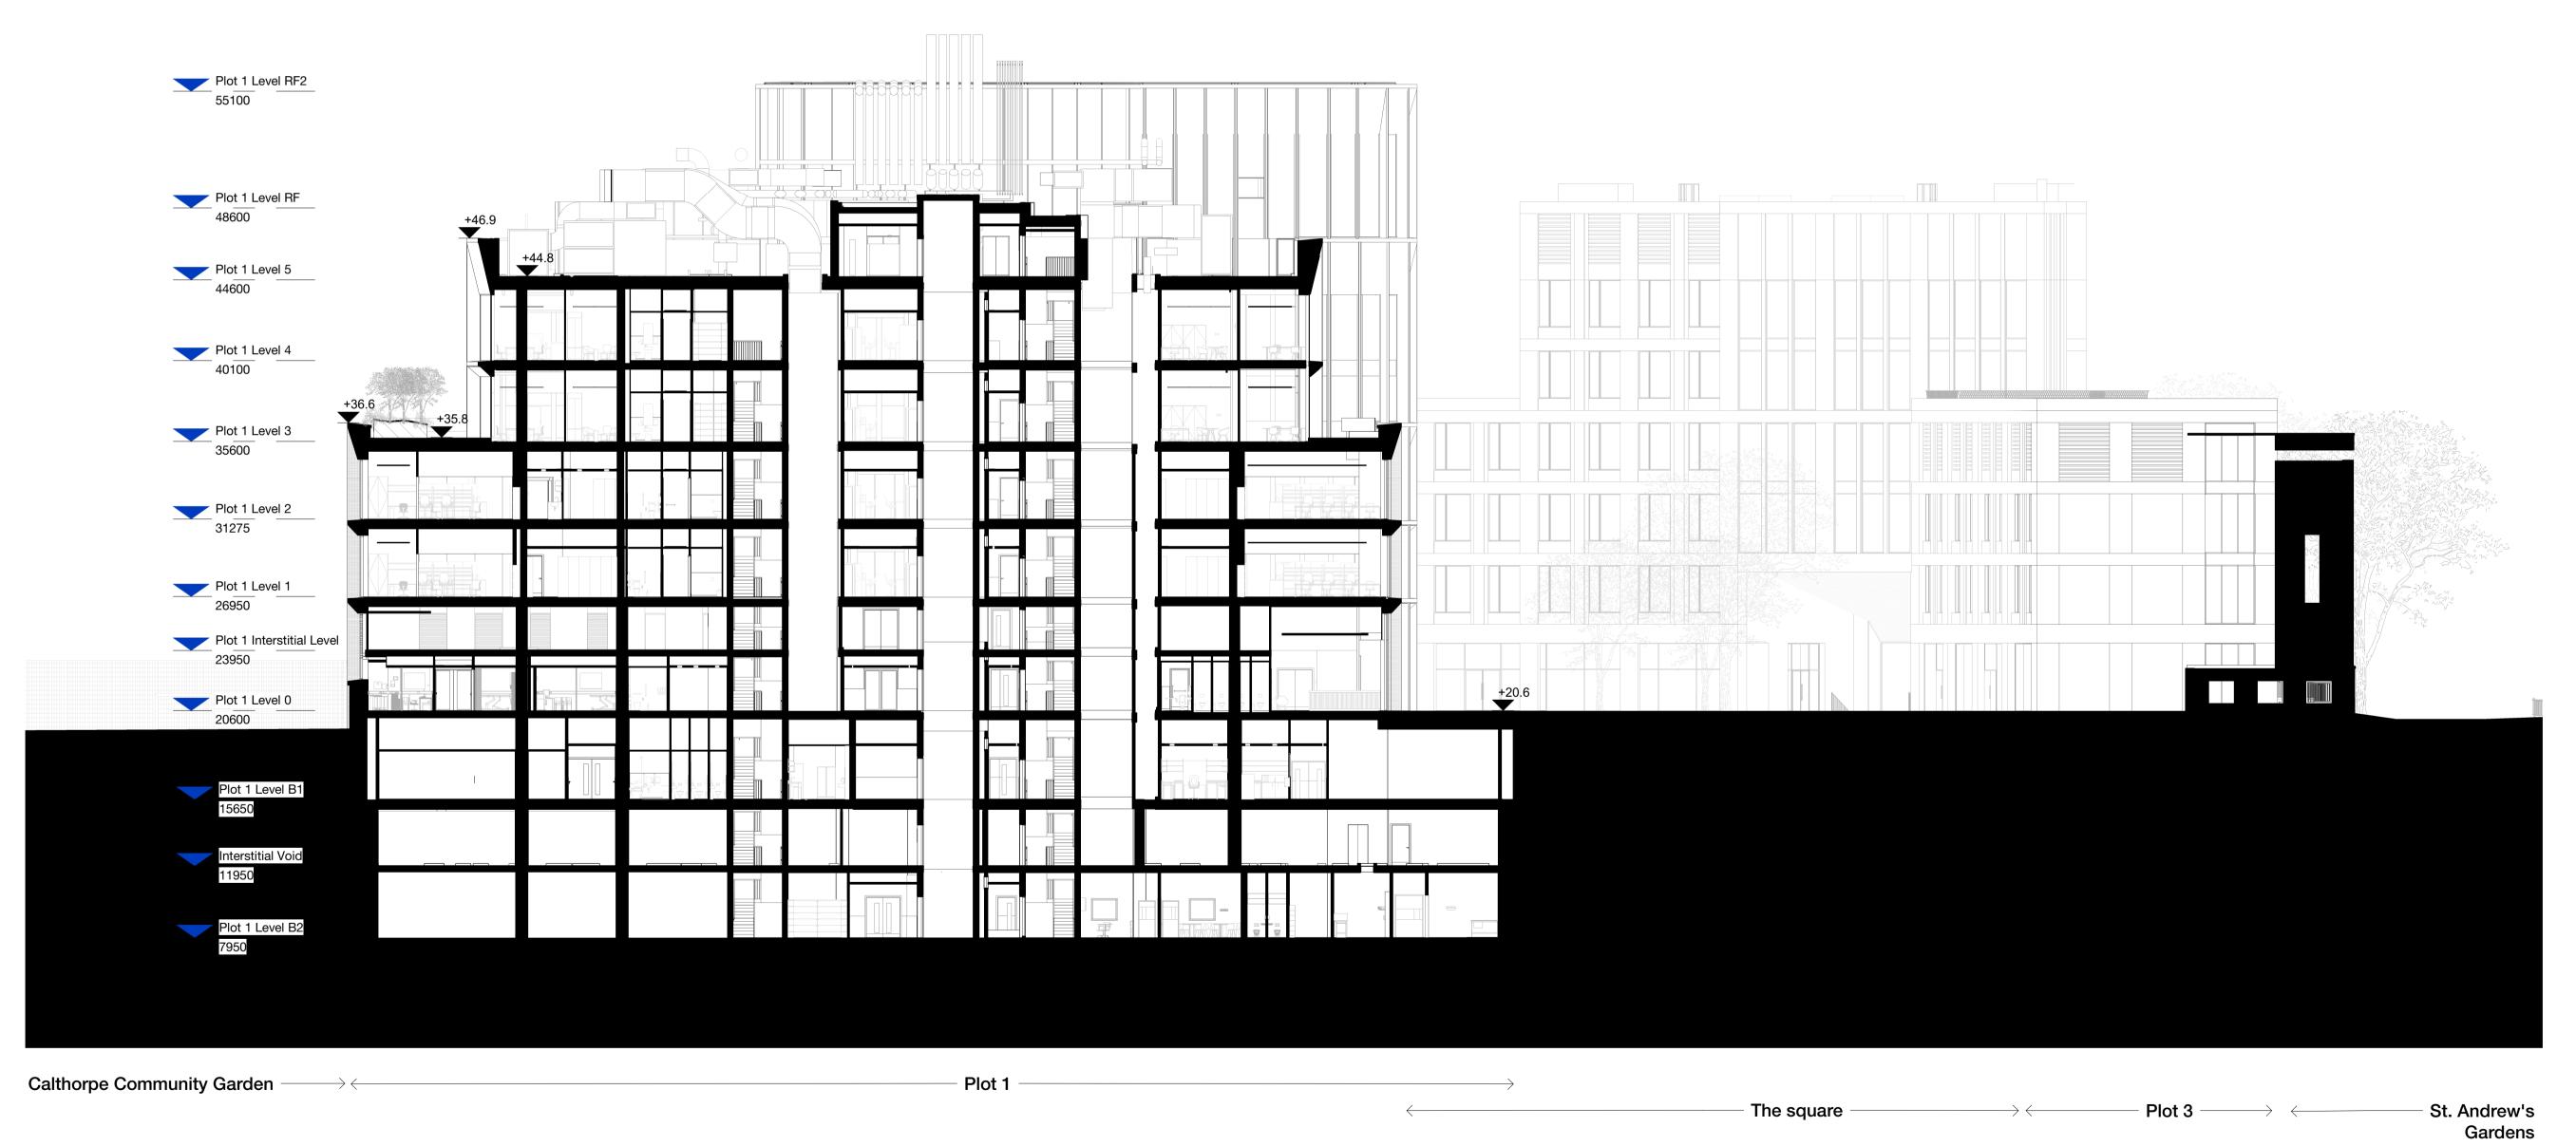

## Hawkins\ Brown

Project

256 Gray's Inn Road London WC1X 8LD

Drawing

Site Section CC - Proposed

| Scale @ A1 |        | Date             |
|------------|--------|------------------|
| 1:200      |        | February<br>2021 |
| Drawn By   |        | Checked By       |
| Job Number | Status | Purpose of Issue |
| 17056      | S2     | For Information  |
| D          |        | Pov              |

Drawing No. Rev
BEMP-HBA-SW-ZZ-DR-A-20-1302P01