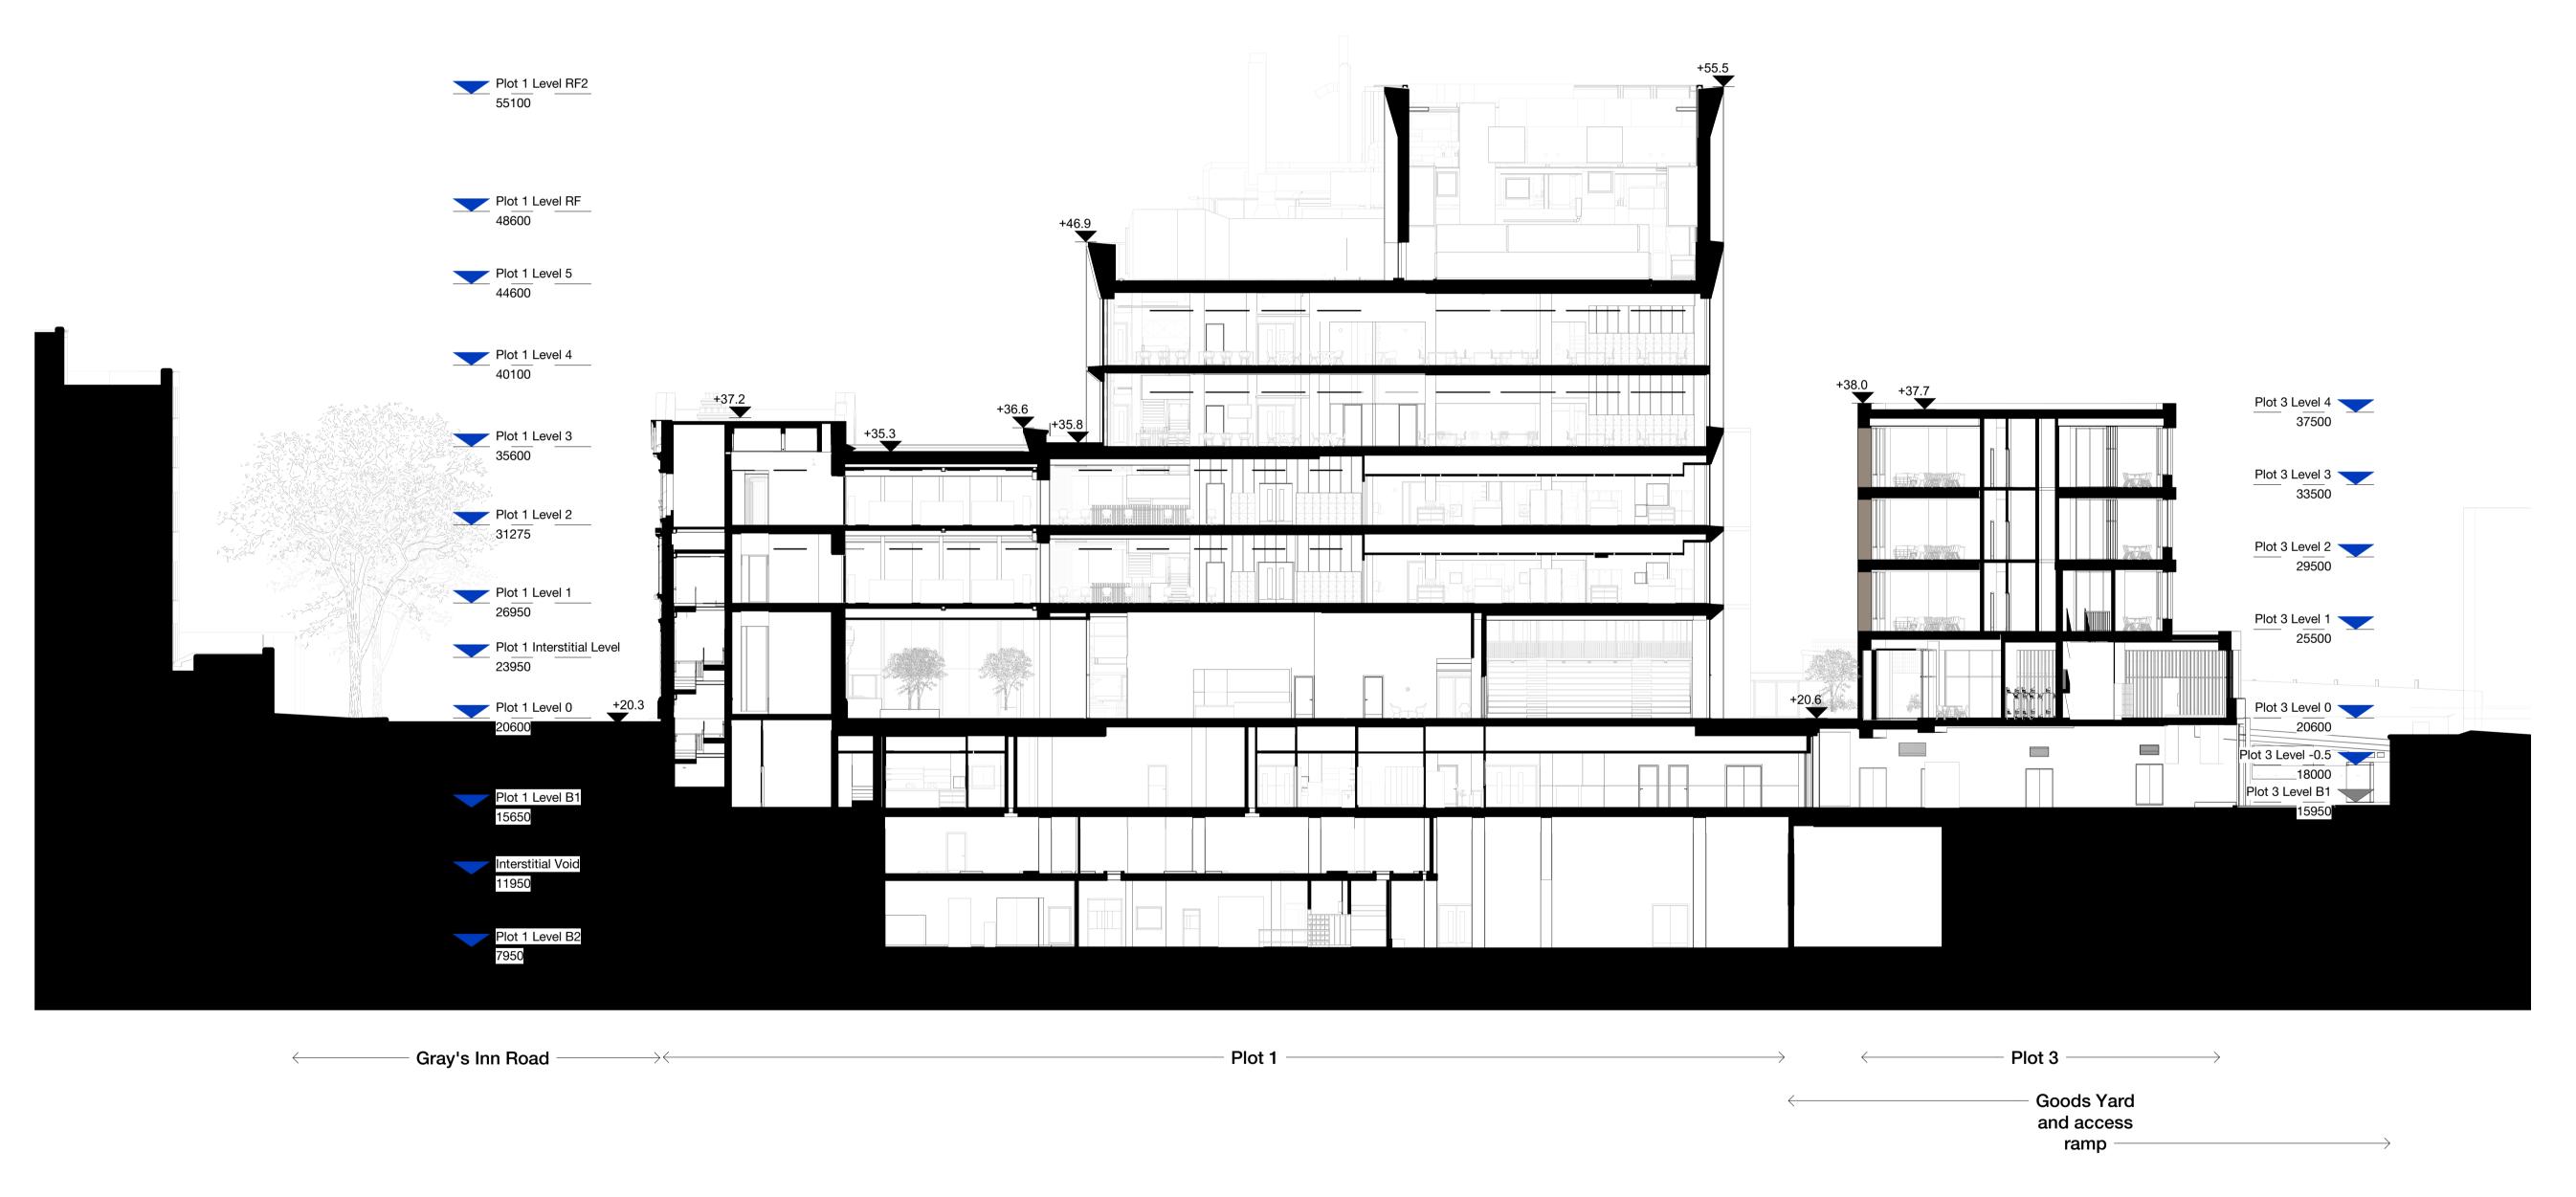

## Hawkins\ Brown

Pro

256 Gray's Inn Road London WC1X 8LD

Dra

Site Section AA - Proposed

Drawing No. Rev
BEMP-HBA-SW-ZZ-DR-A-20-1300P01