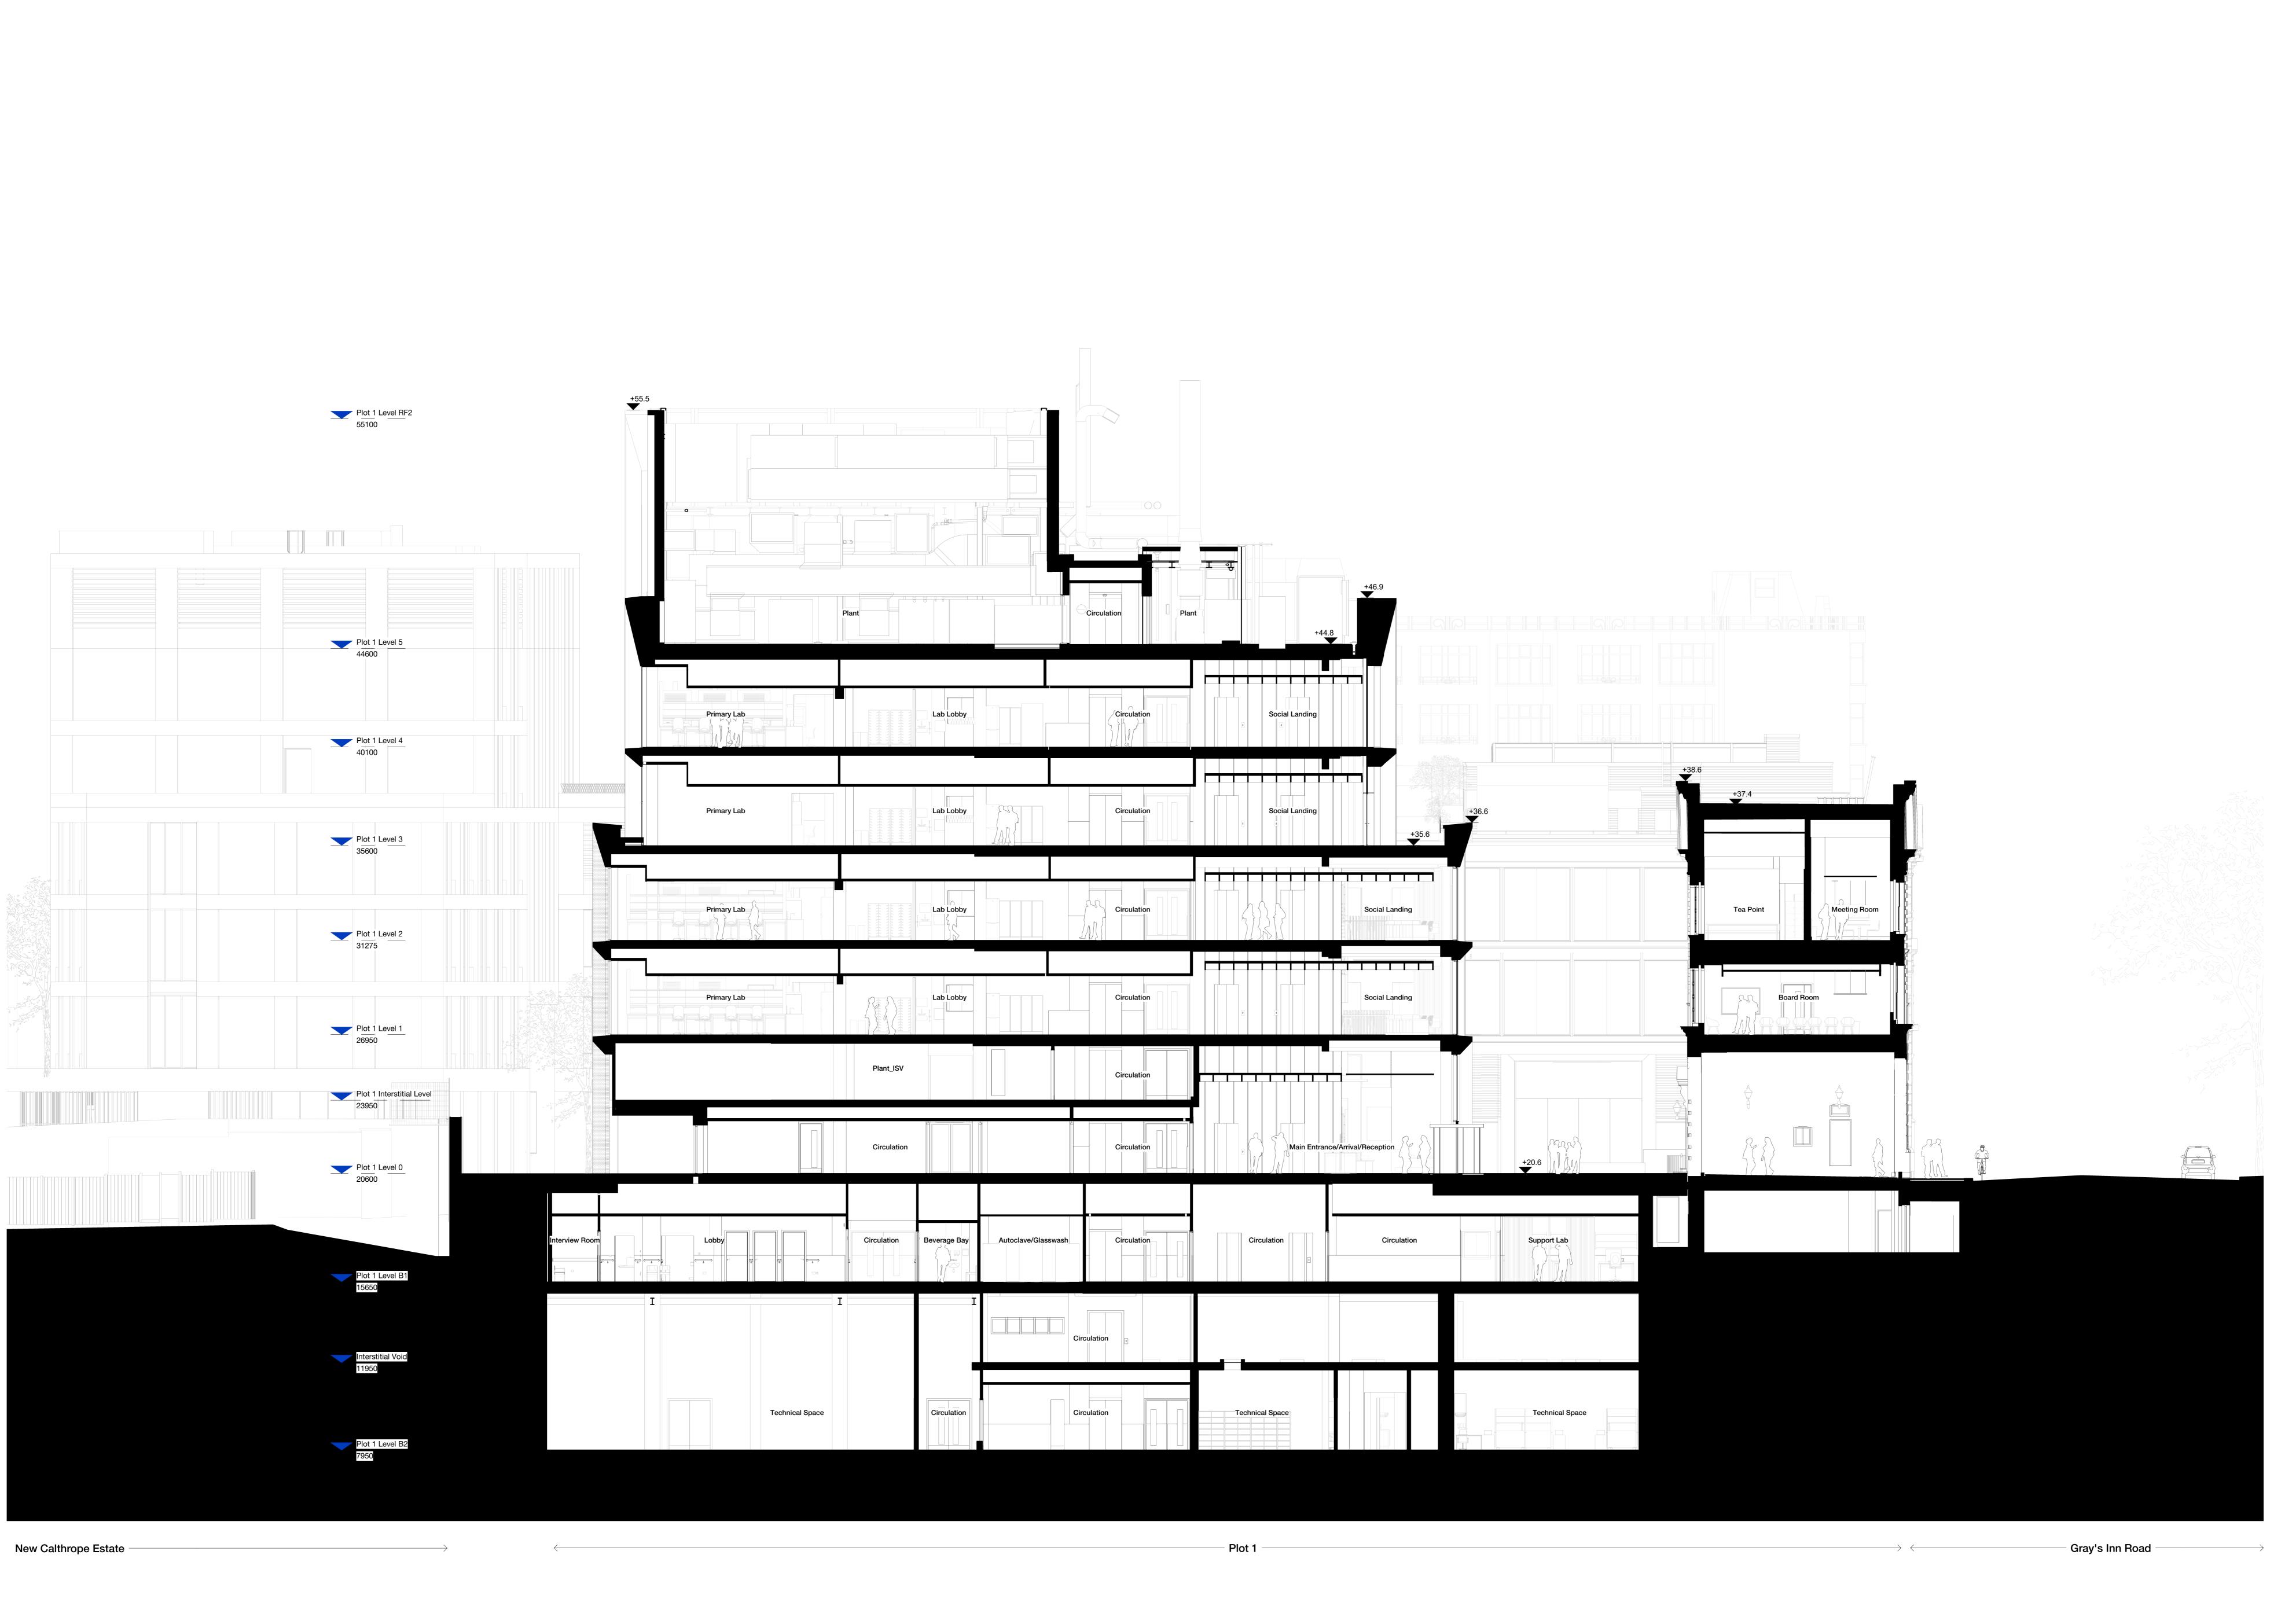

## Hawkins\ Brown

Project
256 Gray's Inn Road
London
WC1X 8LD

Plot 1 Section DD - Proposed

| Scale @ A0 |          | Date             |
|------------|----------|------------------|
| 1 : 100    |          | February 2021    |
| Drawn By   | Drawn By |                  |
| Job Number | Status   | Purpose of Issue |
| 17056      | S2       | For Information  |

Drawing No. BEMP-HBA-P1-ZZ-DR-A-20-1303 P01