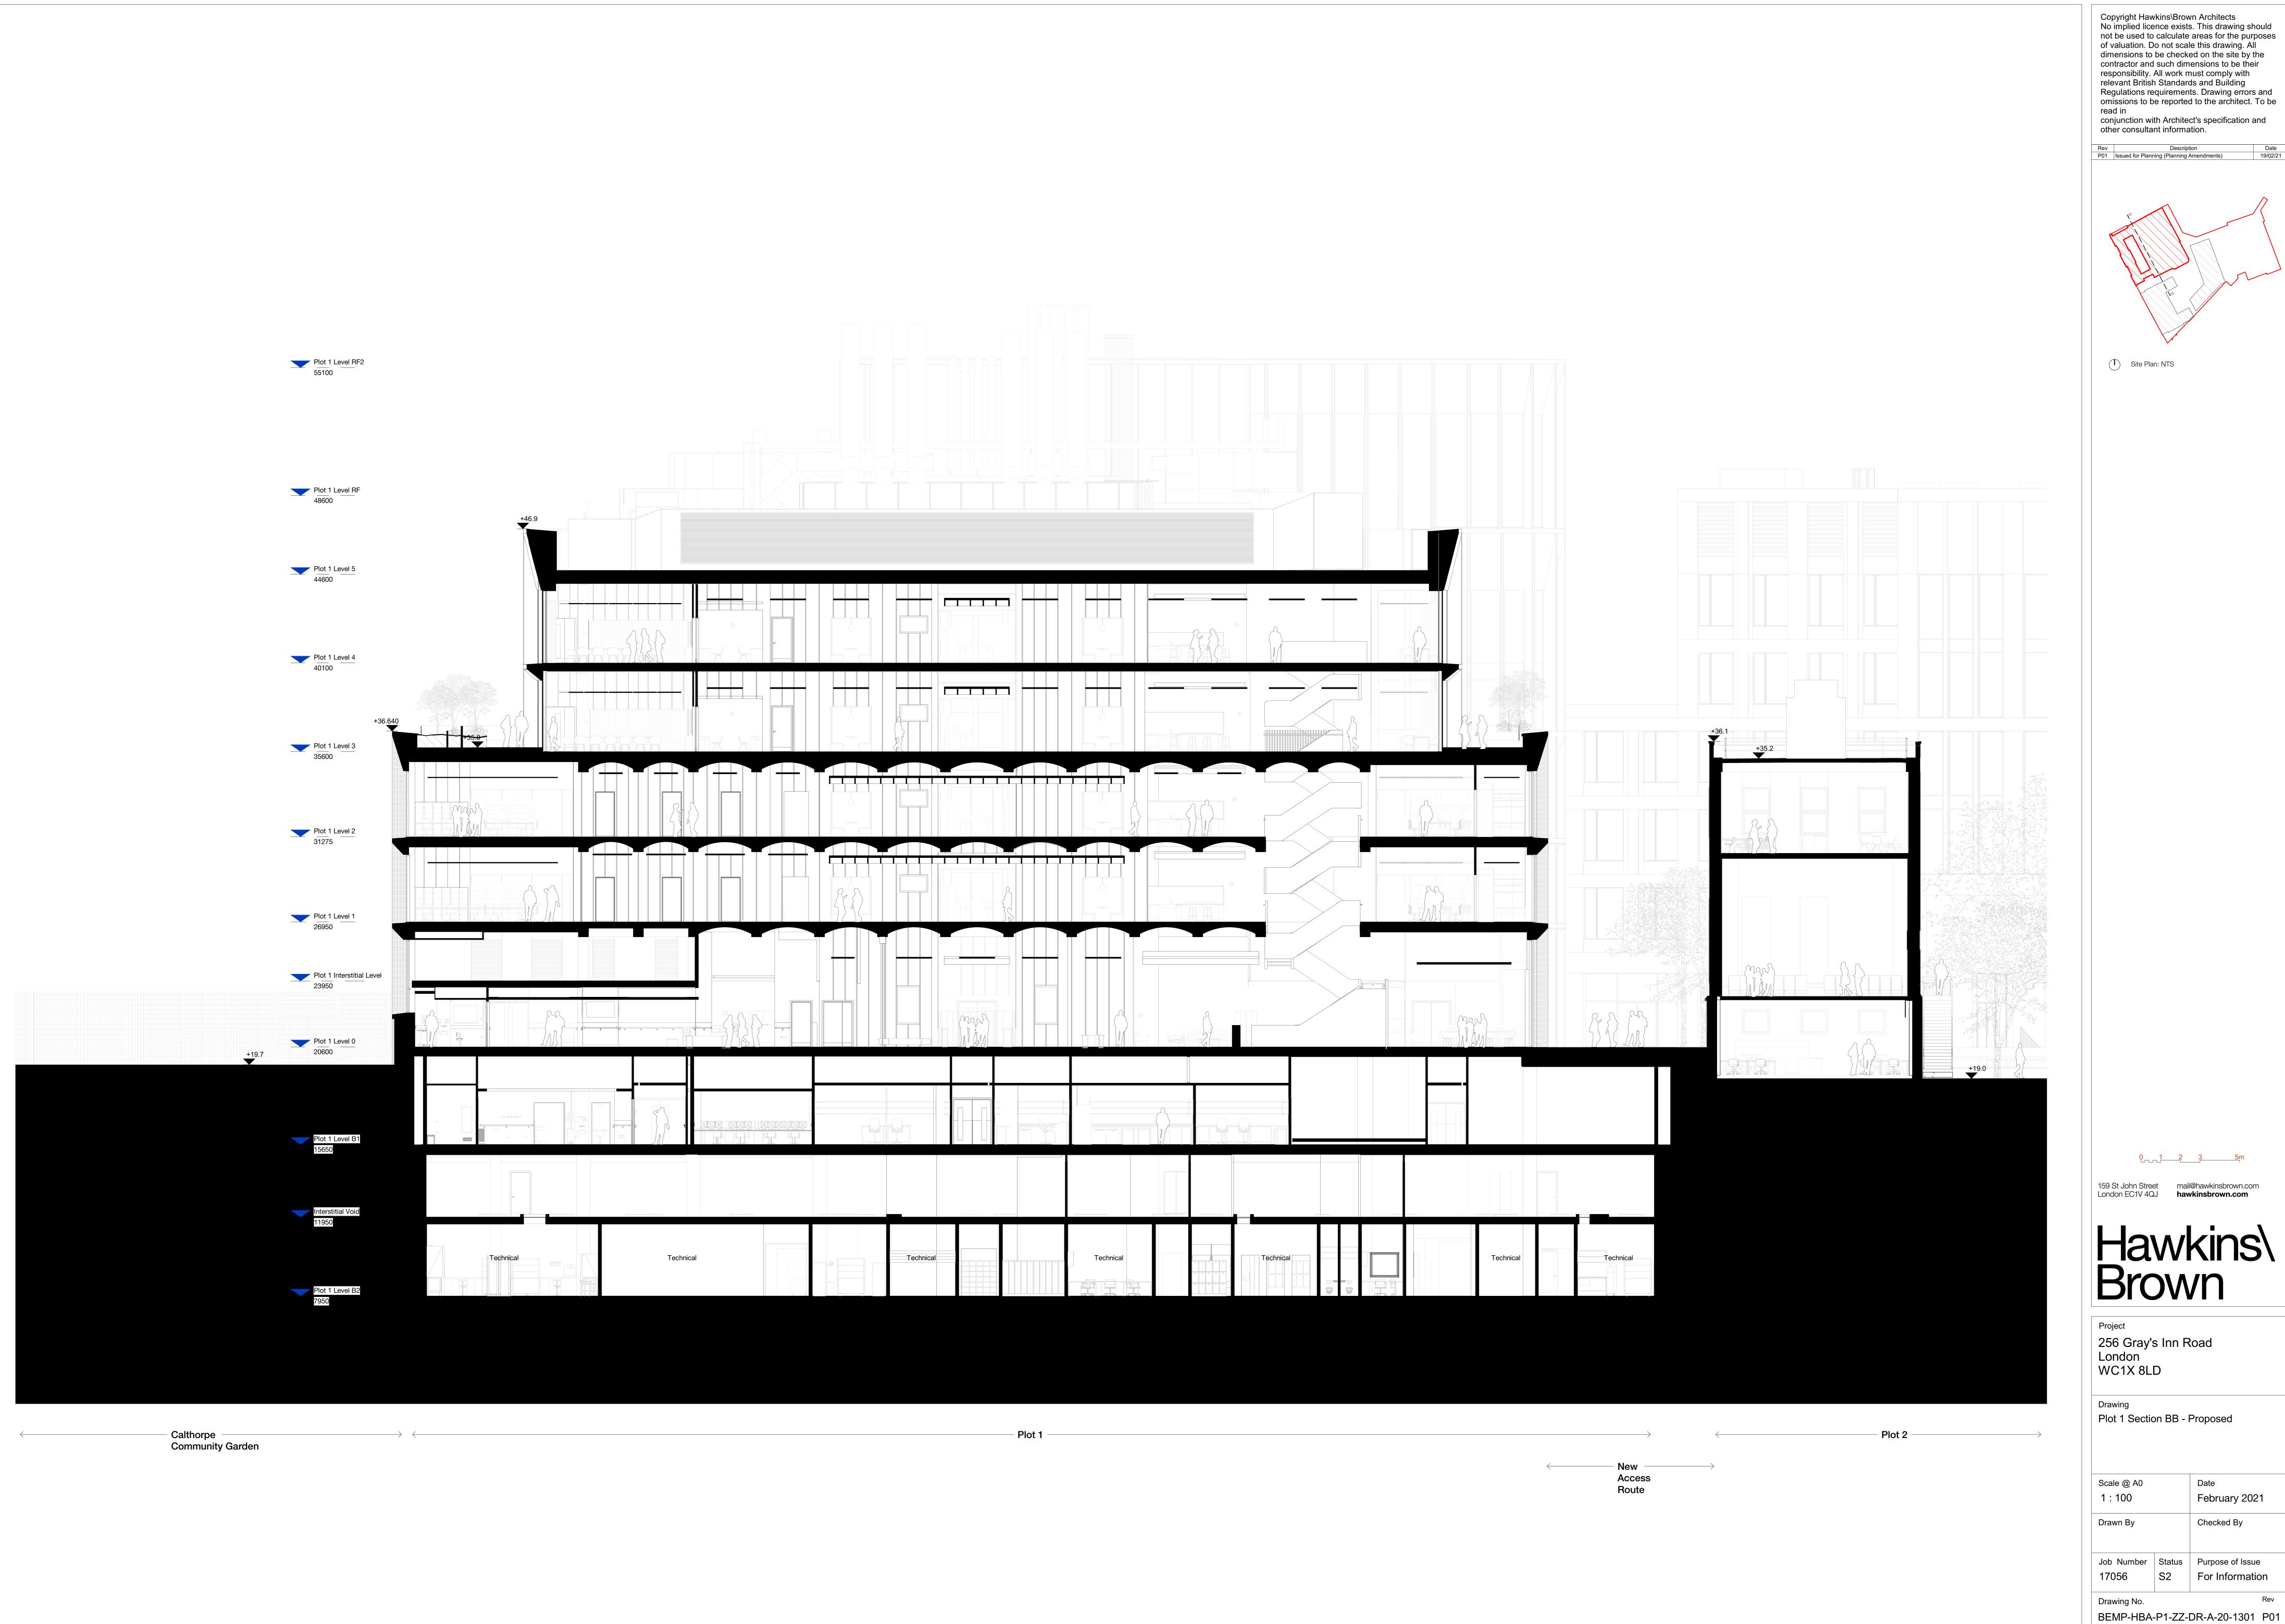

## Hawkins\ Brown

Project
256 Gray's Inn Road
London
WC1X 8LD

Drawing
Plot 1 Section BB - Proposed

| Scale @ A0  |        | Date             |
|-------------|--------|------------------|
| 1:100       |        | February 2021    |
| Drawn By    |        | Checked By       |
| Job Number  | Status | Purpose of Issue |
| 17056       | S2     | For Information  |
| Drawing No. |        | Rev              |