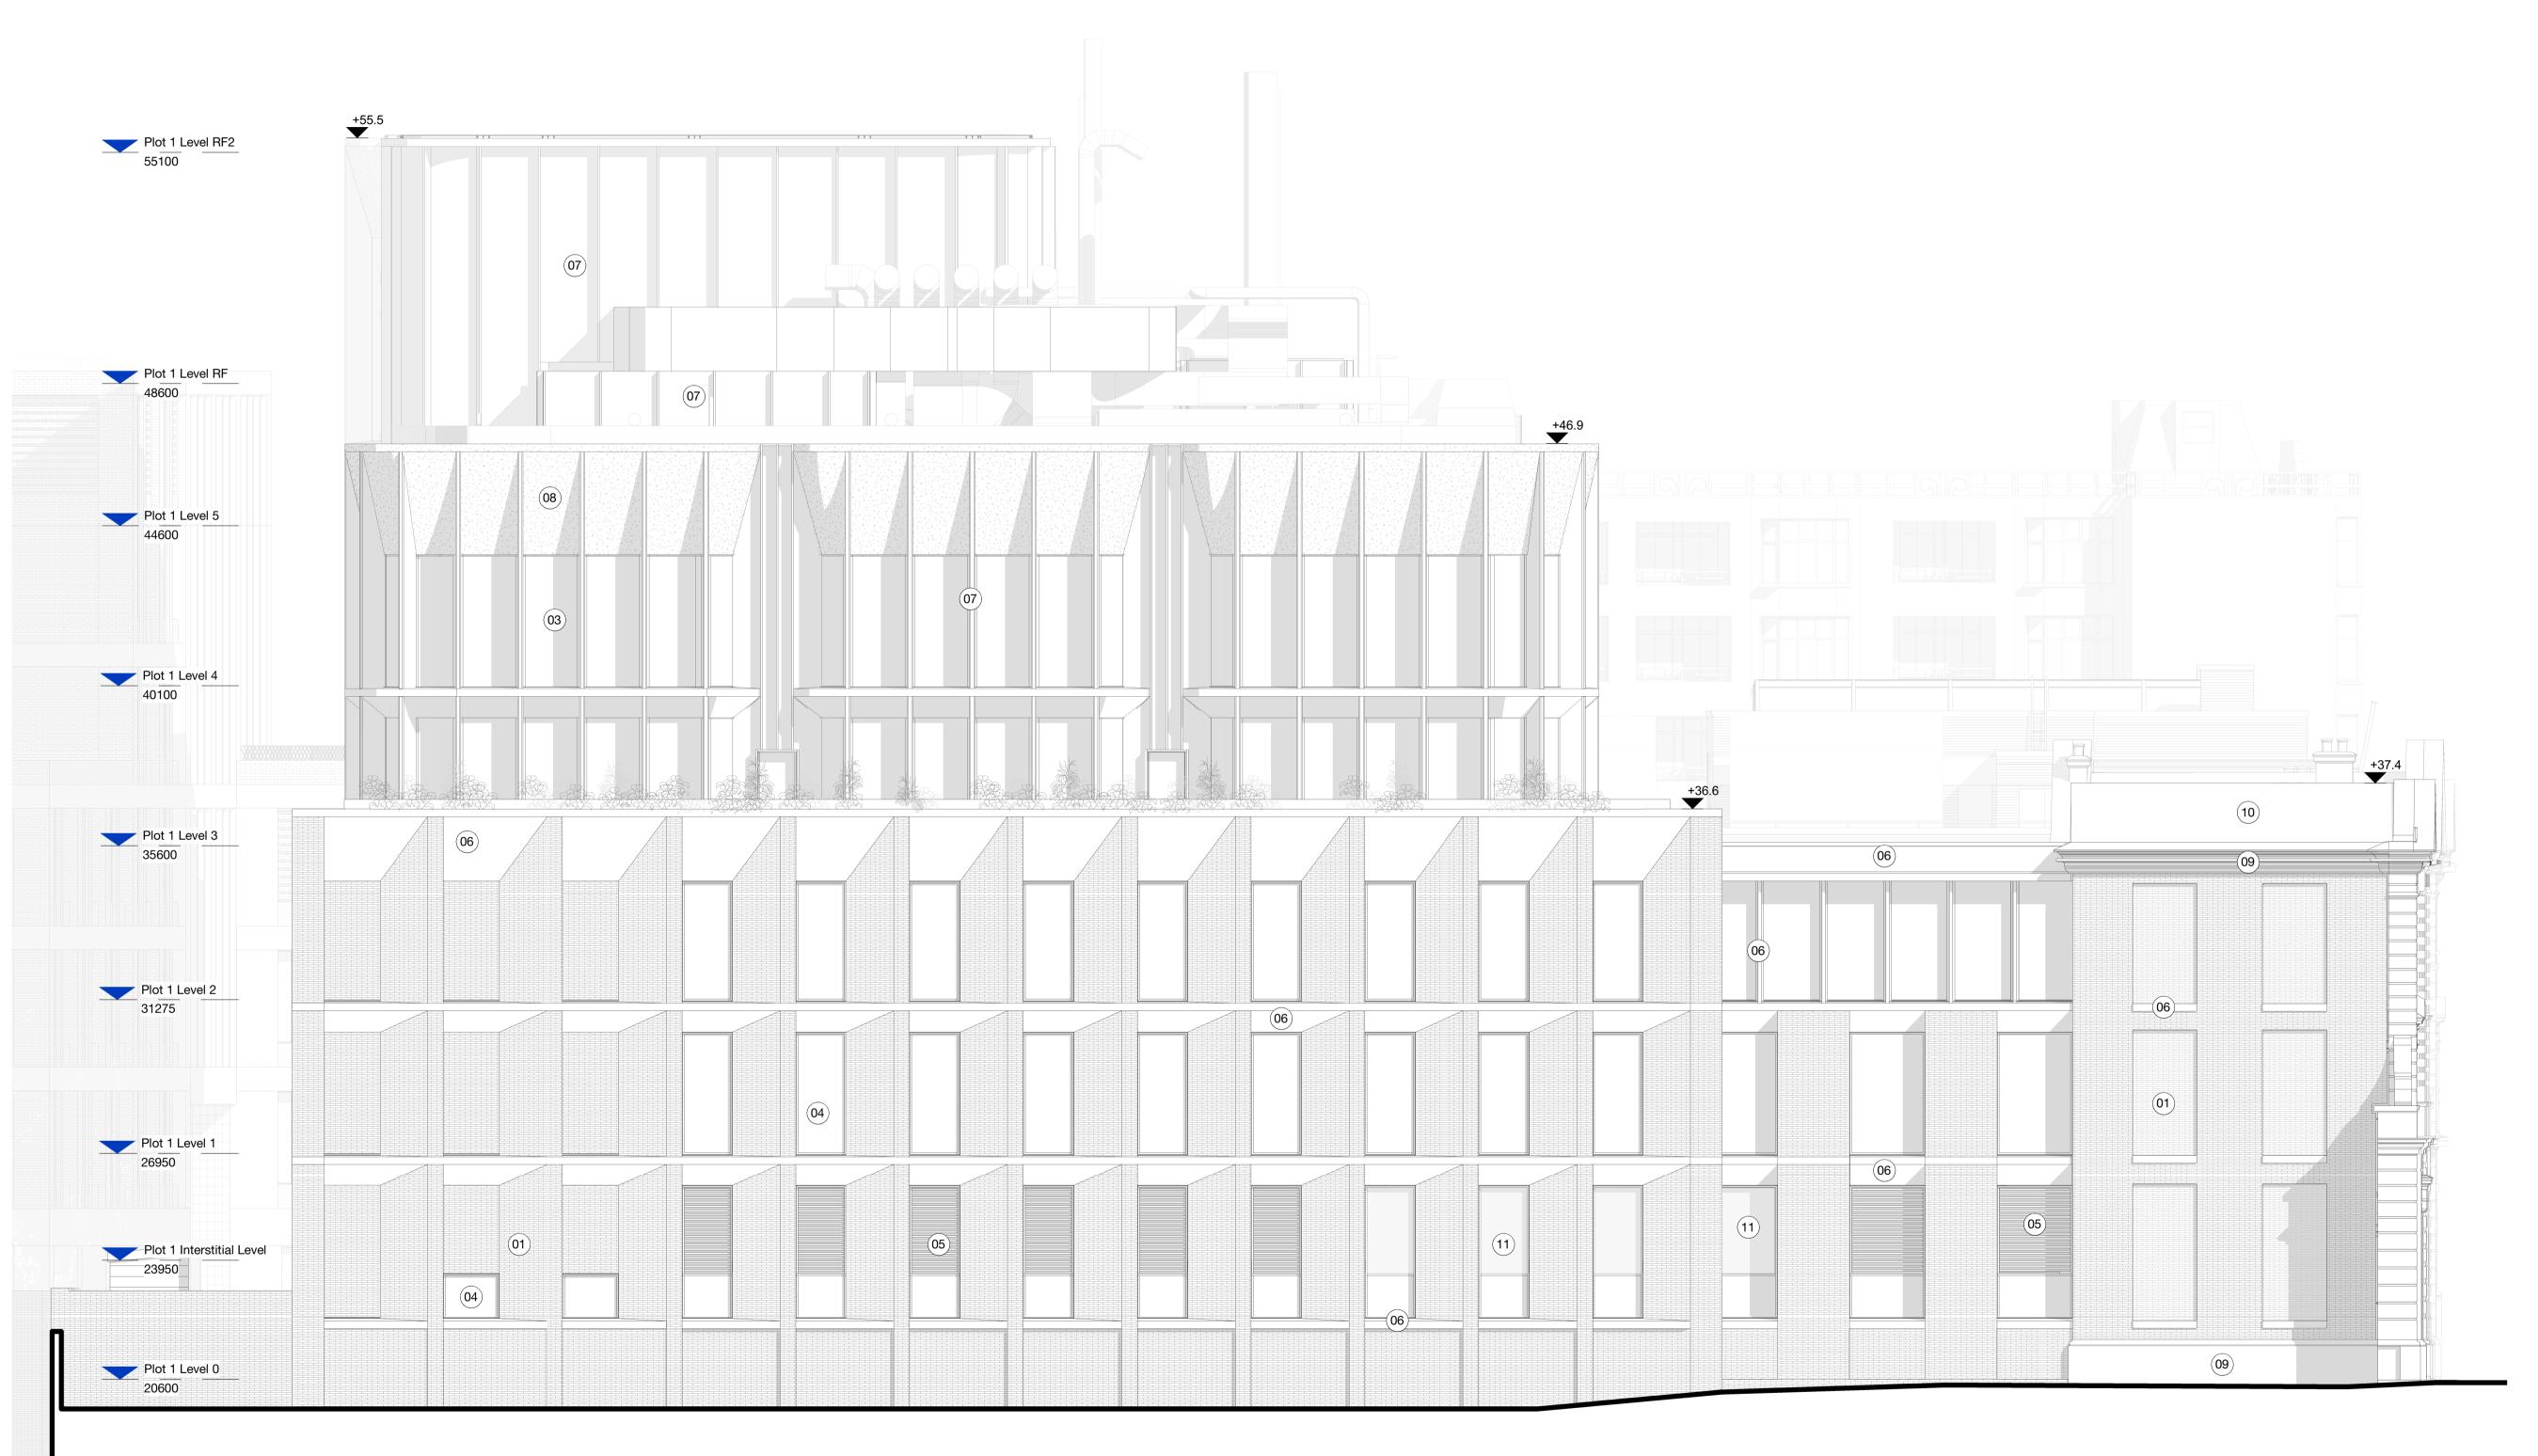

## Material Palette

- Precast brick facade using off-white/buff brick to standard dimensions
- Brick to match existing fabric
- Curtain wall system with bronze anodised aluminium frame: Lowiron and high performance glazing
- Bronze anodised aluminium framed windows: Low-iron and high-
- Bronze anodised aluminium lourves to match curtain walling/windows
- Precast reconstituted Portland Stone horizontal bands/ cills/ fills/
- Glazed ceramic cladding panel/fins to external elevations Glazed ceramic with engraved relief pattern
- Architectural stonework to restoration of existing fabric (by stone
- Slated pitched roof on timber bats
- Bronze anodised aluminium spandrel windows (ceramic back-
- Upper section of existing southern pediment to be dismantled and

## Hawkins\ Brown

Project

256 Gray's Inn Road London WC1X 8LD

Drawing

Plot 1 North Elevation - Proposed

| Gray's Inn Road |                     |              |                                  |
|-----------------|---------------------|--------------|----------------------------------|
|                 | Scale @ A1          |              | Date                             |
|                 | 1:100               |              | February<br>2021                 |
|                 | Drawn By            |              | Checked By                       |
|                 | Job Number<br>17056 | Status<br>S2 | Purpose of Issue For Information |
|                 |                     |              |                                  |