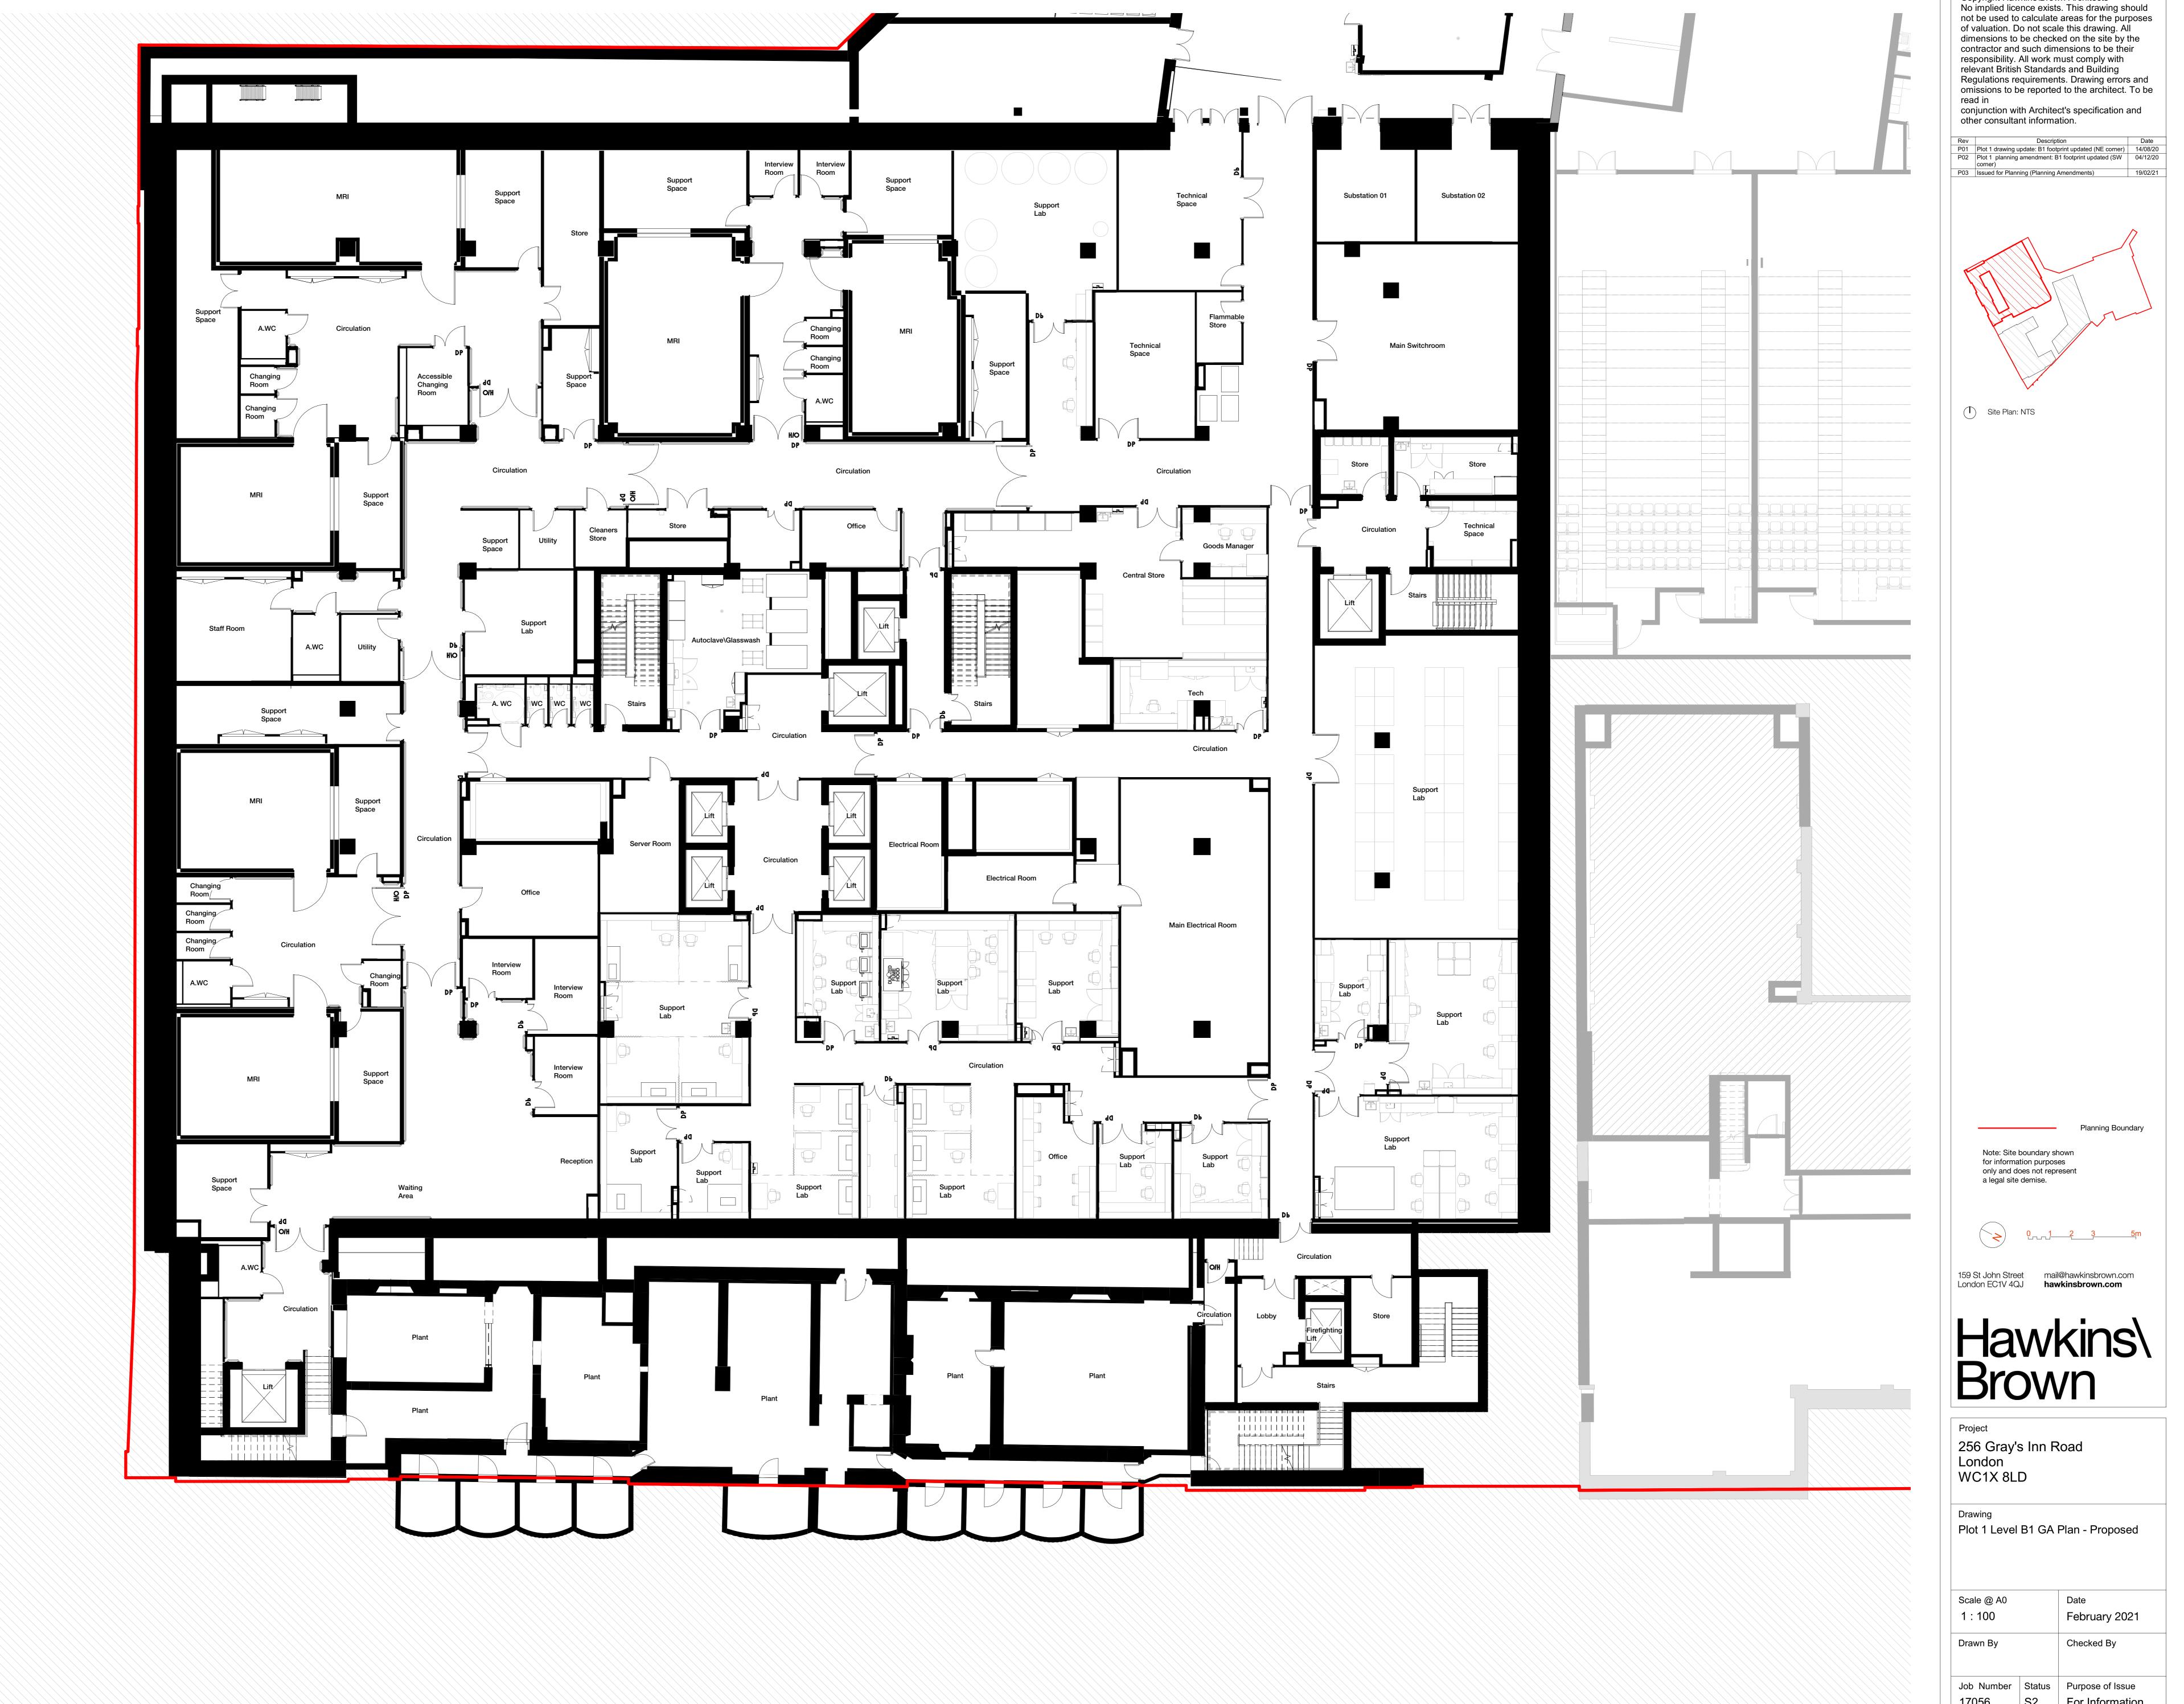

Copyright Hawkins\Brown Architects
No implied licence exists. This drawing should
not be used to calculate areas for the purposes
of valuation. Do not scale this drawing. All dimensions to be checked on the site by the contractor and such dimensions to be their responsibility. All work must comply with relevant British Standards and Building Regulations requirements. Drawing errors and omissions to be reported to the architect. To be

conjunction with Architect's specification and

159 St John Street mail@hawkinsbrown.com hawkinsbrown.com

## Hawkins\ Brown

| Scale @ A0 |        | Date             |
|------------|--------|------------------|
| 1 : 100    |        | February 2021    |
| Drawn By   |        | Checked By       |
| Job Number | Status | Purpose of Issue |
| 17056      | S2     | For Information  |
| Drawing No |        | Rev              |

BEMP-HBA-P1-B1-DR-A-20-1101 P03