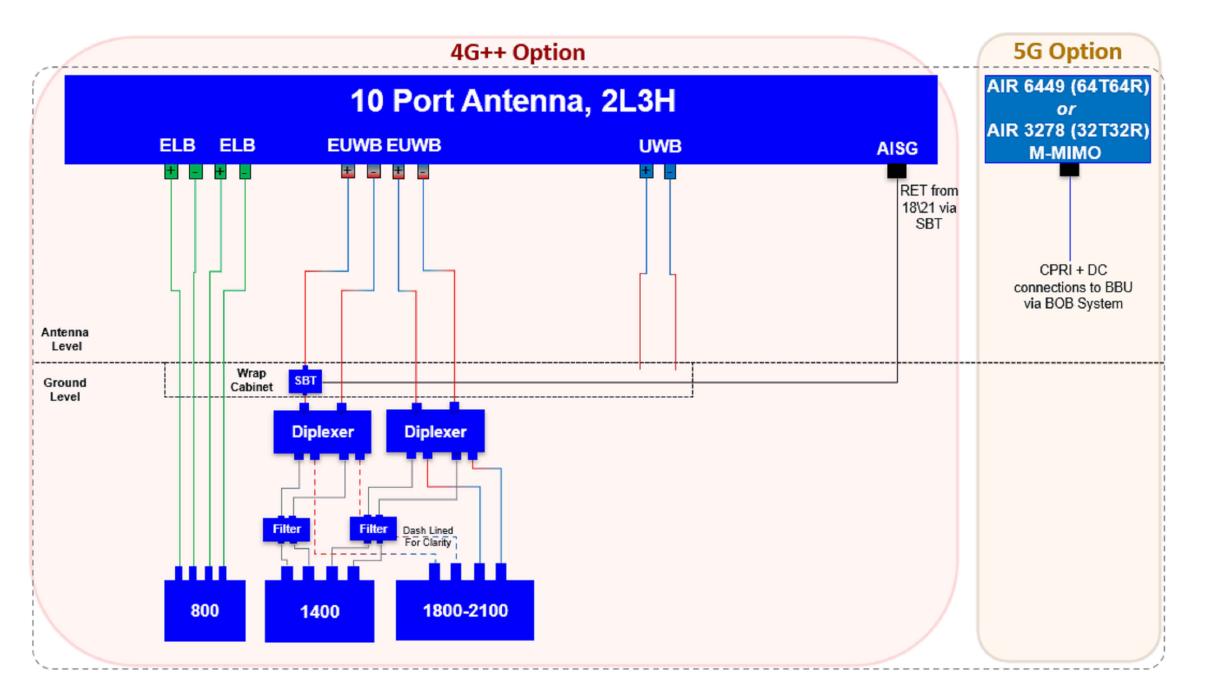

Ε

|                     |                                    |                    | Propo                  | sed H30           | 3 Ante | enna Ap              | erture   | Sche                | dule & R                           | RF Equip                           | ment ( | Capac   | ity |            |                               |                                             |                                            |
|---------------------|------------------------------------|--------------------|------------------------|-------------------|--------|----------------------|----------|---------------------|------------------------------------|------------------------------------|--------|---------|-----|------------|-------------------------------|---------------------------------------------|--------------------------------------------|
| Antenna<br>Aperture | Antenna Aperture<br>Size (Length x | Aperture<br>Height | Aperture<br>Max Weight | Proposed<br>4G/5G | Tech:  | Operator:<br>Shared/ |          | Aperture<br>linates | RRU No.  Max Size & Weight L=520mm | MHA No.  Max Size & Weight L=300mm | Ма     | in Feed | er  | Max Size   | OB<br>& Weight<br>50mm & 5kg) | Active Router<br>No.                        | Passive Router<br>No.                      |
| ID                  | Width x Depth)                     | C/L                | (kg)                   | Bearing           | 4G/5G  | EE/H3G               | Eastings | Northings           | W=400mm<br>D=150mm<br>Weight=25kg  | W=300mm<br>D=150mm<br>Weight=10kg  | Size   | Length  | No. | No.<br>Top | No.<br>Bottom                 | Max Size & Weight<br>(370x260x150mm & 10kg) | Max Size & Weight<br>(350x220x150mm & 10k) |
| A1                  | 778x403x268mm                      | 14.60m             | 43.4kg                 | 0°                | 5G     | H3G                  | -        | -                   | 0                                  | 0                                  | TBC    | TBC     | 4   | 1          | 1                             | 1                                           | 1                                          |
| A2                  | 1499x448x165mm                     | 12.70m             | 37.5kg                 | 0°                | 4G     | H3G                  | -        | -                   | 3                                  | 0                                  | TBC    | TBC     | 4   | 1          | 1                             | 1                                           | 1                                          |
| B1                  | 778x403x268mm                      | 14.60m             | 43.4kg                 | 120°              | 5G     | H3G                  | -        | -                   | 0                                  | 0                                  | TBC    | TBC     | 4   | 1          | 1                             | 1                                           | 1                                          |
| B2                  | 1499x448x165mm                     | 12.70m             | 37.5kg                 | 120°              | 4G     | H3G                  | -        | -                   | 3                                  | 0                                  | TBC    | TBC     | 4   | 1          | 1                             | 1                                           | 1                                          |
| C1                  | 778x403x268mm                      | 14.60m             | 43.4kg                 | 240°              | 5G     | H3G                  | -        | -                   | 0                                  | 0                                  | TBC    | TBC     | 4   | 1          | 1                             | 1                                           | 1                                          |
| C2                  | 1499x448x165mm                     | 12.70m             | 37.5kg                 | 240°              | 4G     | H3G                  | -        | -                   | 3                                  | 0                                  | TBC    | TBC     | 4   | 1          | 1                             | 1                                           | 1                                          |

Tel: 01133023550 e-mail: info@whptelecoms.com

te Name:

**CAMDEN ROAD STREETWORKS** 

Site ID:

CMN10917

Address:

CAMDEN ROAD, KENTISH TOWN, LONDON BOROUGH OF CAMDEN, LONDON, GREATER LONDON, NW1 9AE

303 PROPOSED H3G ANTENNA SCHEDULE & LINE CONFIGURATION