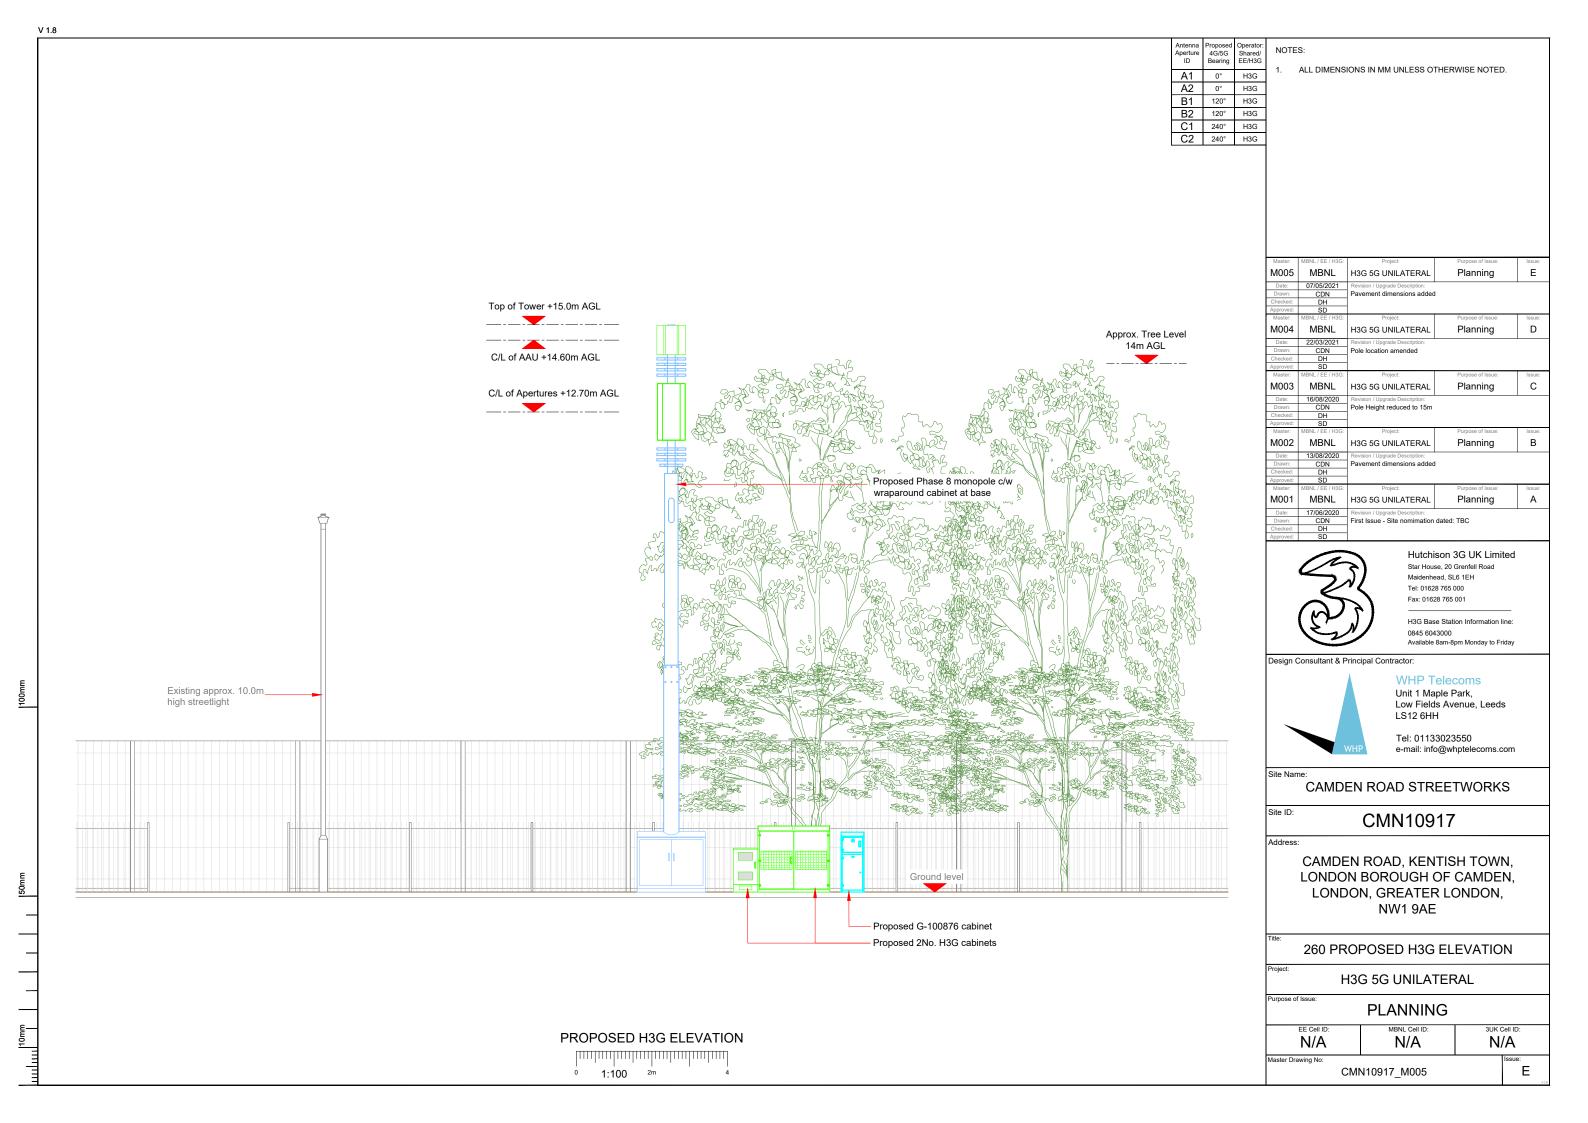

#### NOTES:

1. ALL DIMENSIONS IN MM UNLESS OTHERWISE NOTED.

DIRECTIONS TO SITE: Head south on M1. Keep left. Use the right lane to merge onto N Circular Rd/A406. Use the 2nd from the left lane to take the ramp to Kilburn/Cricklewood. At the roundabout, take the 3rd exit. Take the ramp onto Brent Cross Flyover/A41. Turn left onto Adelaide Rd/B509. Turn right onto Haverstock Hill/A502. Turn left onto Castlehaven Rd/A502. Continue onto Camden St/A400. Turn left onto Camden Rd/A503. Follow Camden Rd and site location is on the left hand side.