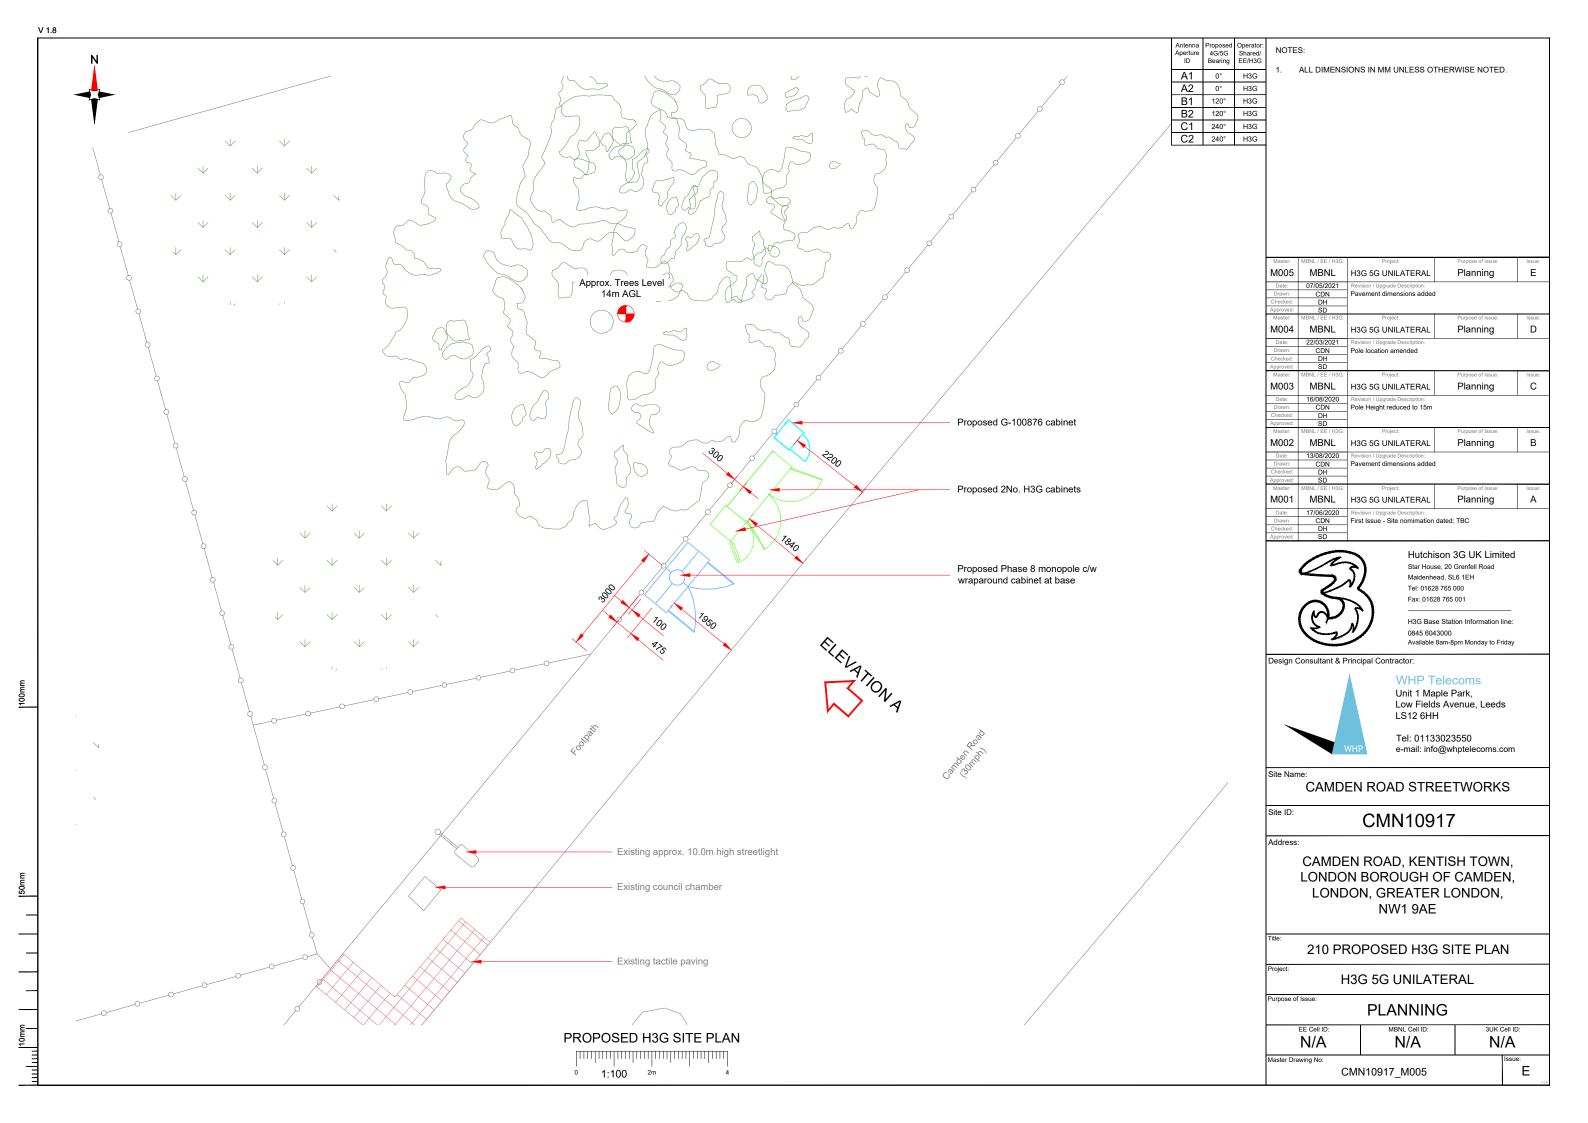

#### NOTES:

1. ALL DIMENSIONS IN MM UNLESS OTHERWISE NOTED.

DIRECTIONS TO SITE: Head south on M1. Keep left. Use the right lane to merge onto N Circular Rd/A406. Use the 2nd from the left lane to take the ramp to Kilburn/Cricklewood. At the roundabout, take the 3rd exit. Take the ramp onto Brent Cross Flyover/A41. Turn left onto Adelaide Rd/B509. Turn right onto Haverstock Hill/A502. Turn left onto Castlehaven Rd/A502. Continue onto Camden St/A400. Turn left onto Camden Rd/A503. Follow Camden Rd and site location is on the left hand side.