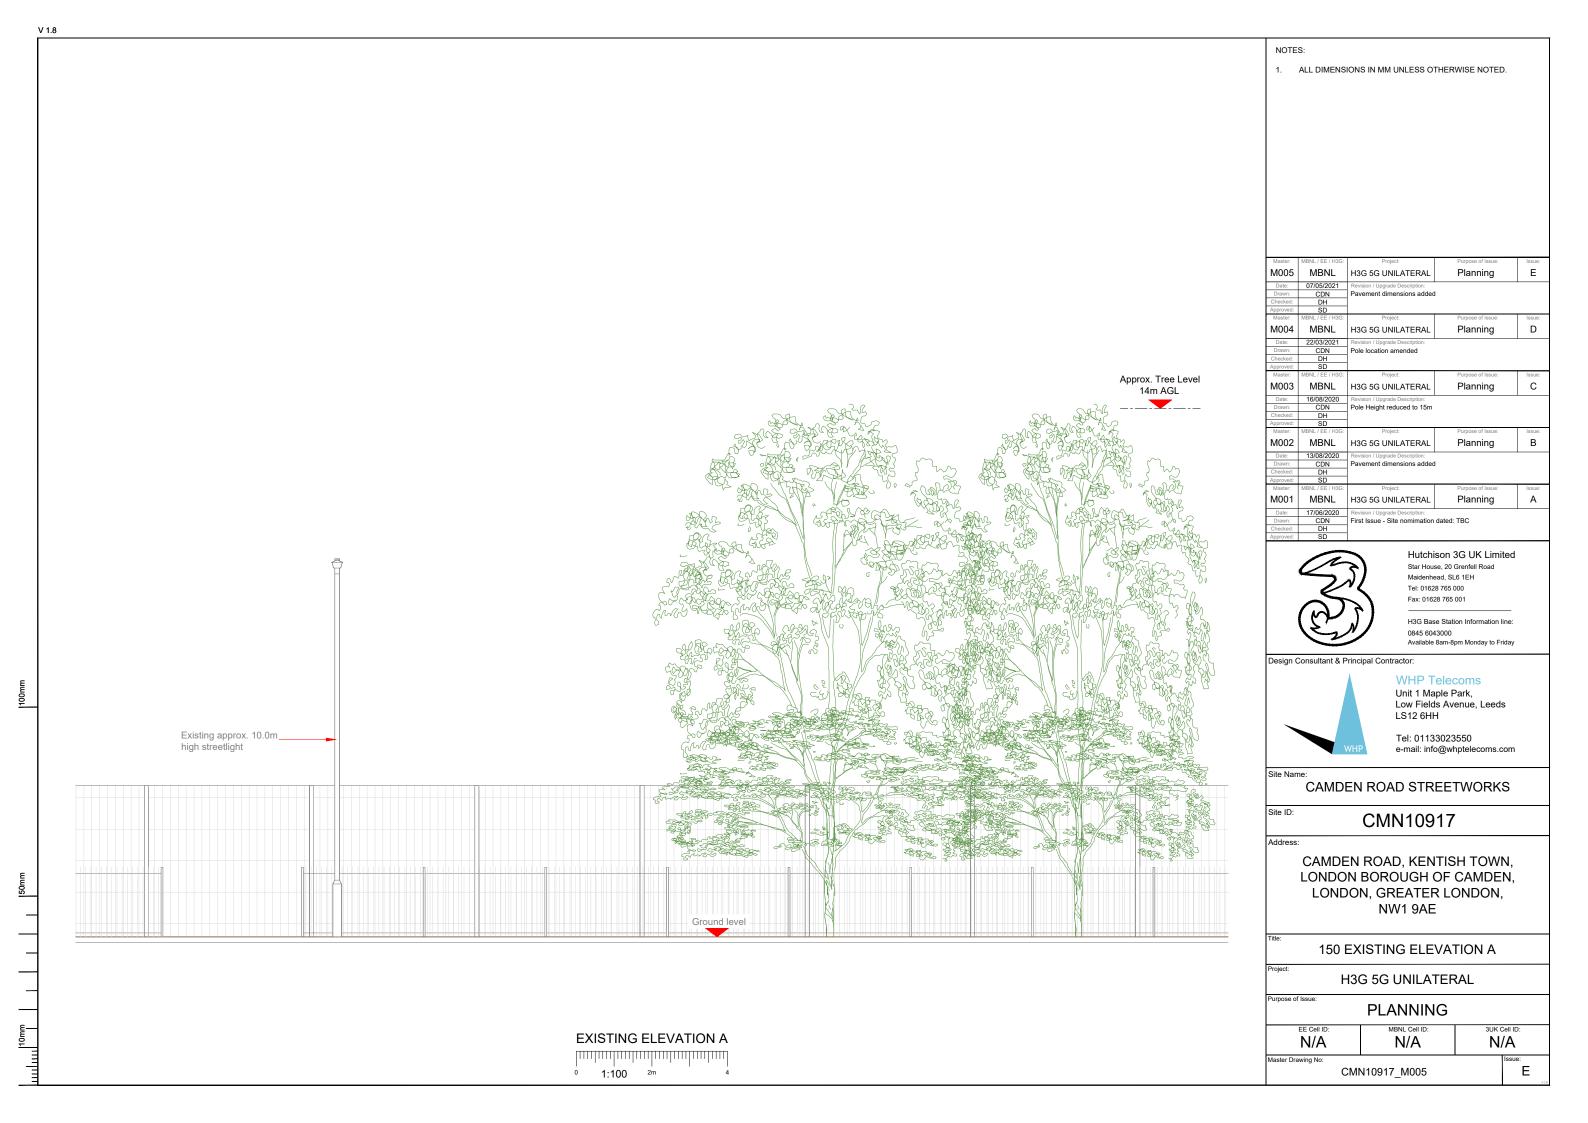

#### NOTES:

1. ALL DIMENSIONS IN MM UNLESS OTHERWISE NOTED.

DIRECTIONS TO SITE: Head south on M1. Keep left. Use the right lane to merge onto N Circular Rd/A406. Use the 2nd from the left lane to take the ramp to Kilburn/Cricklewood. At the roundabout, take the 3rd exit. Take the ramp onto Brent Cross Flyover/A41. Turn left onto Adelaide Rd/B509. Turn right onto Haverstock Hill/A502. Turn left onto Castlehaven Rd/A502. Continue onto Camden St/A400. Turn left onto Camden Rd/A503. Follow Camden Rd and site location is on the left hand side.