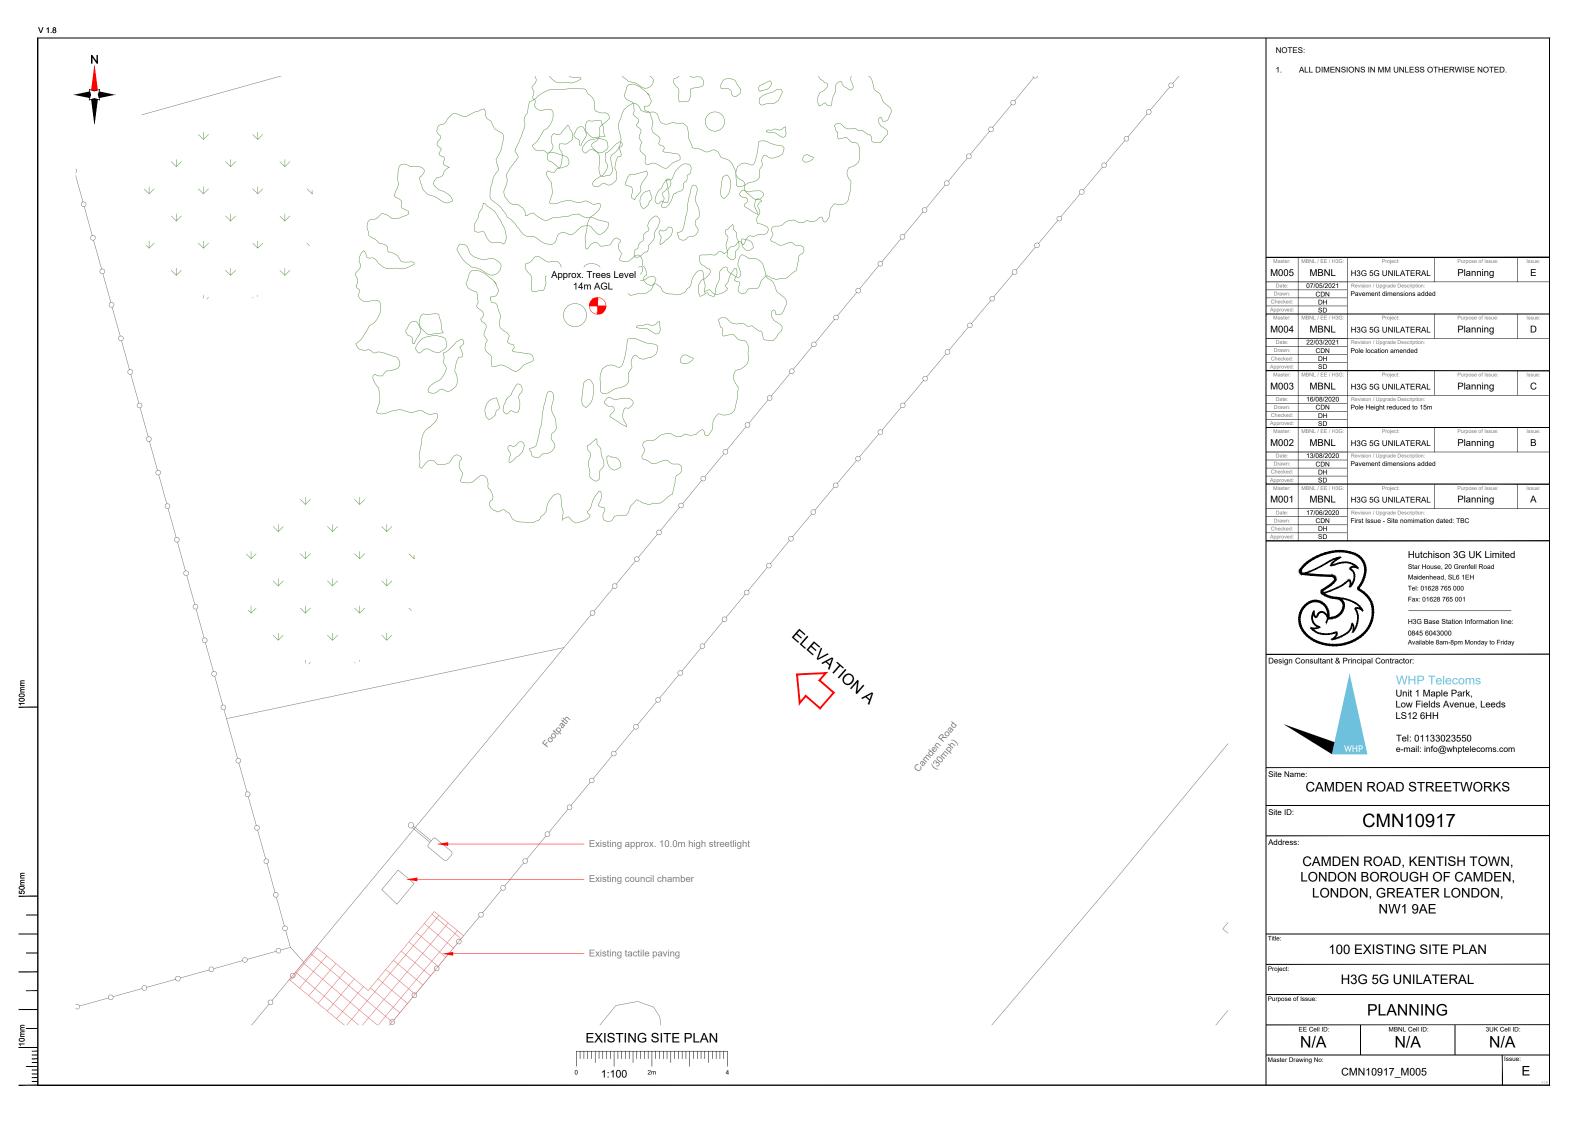

#### NOTES:

1. ALL DIMENSIONS IN MM UNLESS OTHERWISE NOTED.

DIRECTIONS TO SITE: Head south on M1. Keep left. Use the right lane to merge onto N Circular Rd/A406. Use the 2nd from the left lane to take the ramp to Kilburn/Cricklewood. At the roundabout, take the 3rd exit. Take the ramp onto Brent Cross Flyover/A41. Turn left onto Adelaide Rd/B509. Turn right onto Haverstock Hill/A502. Turn left onto Castlehaven Rd/A502. Continue onto Camden St/A400. Turn left onto Camden Rd/A503. Follow Camden Rd and site location is on the left hand side.