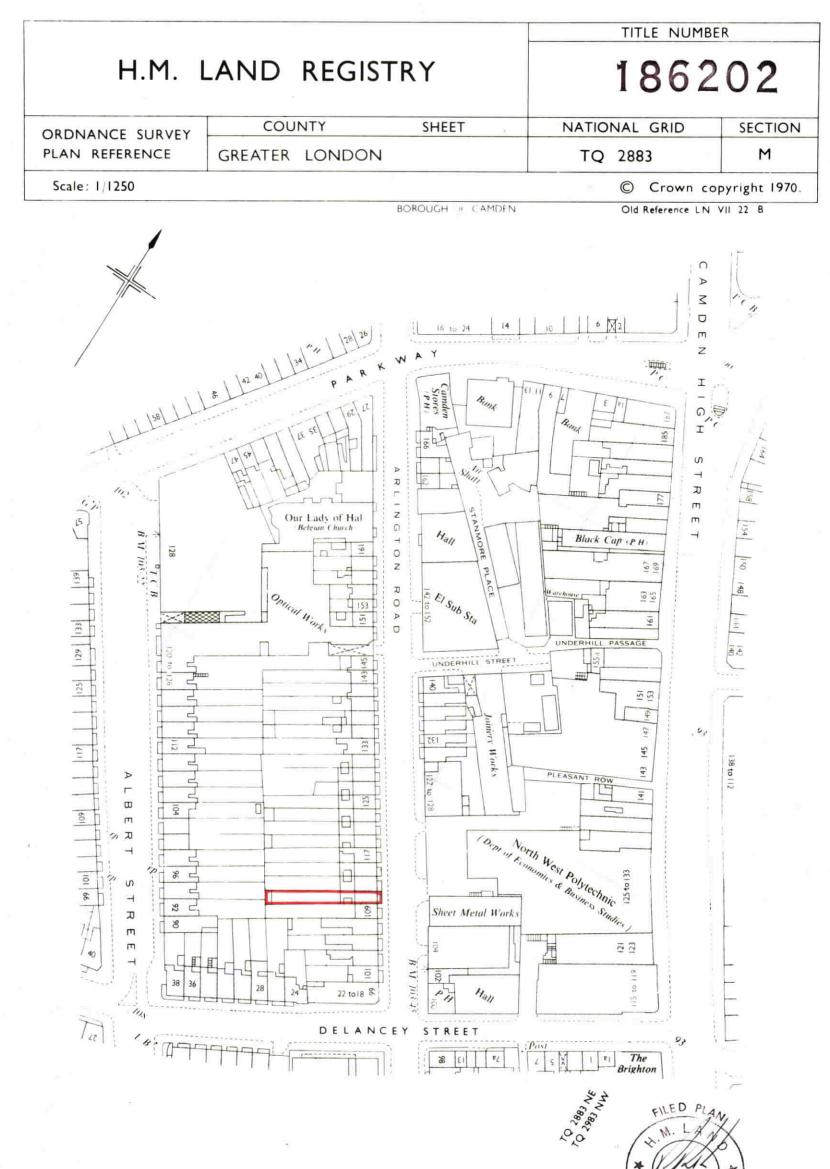

HM Land Registry endeavours to maintain high quality and scale accuracy of title plan images. The quality and accuracy of any print will depend on your printer, your computer and its print settings. This title plan shows the general position, not the exact line, of the boundaries. It may be subject to distortions in scale. Measurements scaled from this plan may not match measurements between the same points on the ground.