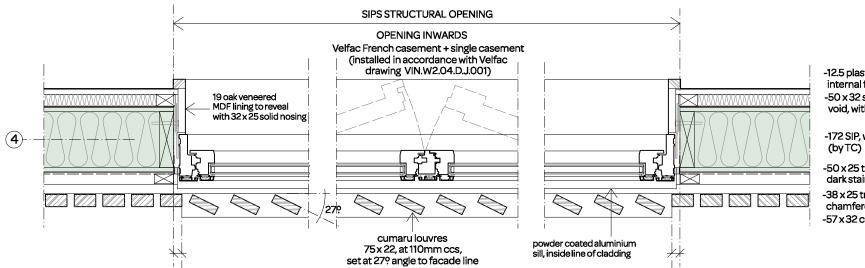

## <u>PLAN</u>

nb; ensure DPC protection between window frame & exposed elements of external wall,

with silicone pointing to all junctions

## LOUVRED WINDOW IN TIMBER CLADDING (1st floor) HOUSE B - 1W-9 (Staircase) shown

25

| notes:                                                                                                                                                                                                                                                                                                  |                                                                                                                                                                                                                                                                                                                                                                                                                                                                                  | revision:                        |                                                                             | drawingtitle:<br>WINDOW WITH                       |           |
|---------------------------------------------------------------------------------------------------------------------------------------------------------------------------------------------------------------------------------------------------------------------------------------------------------|----------------------------------------------------------------------------------------------------------------------------------------------------------------------------------------------------------------------------------------------------------------------------------------------------------------------------------------------------------------------------------------------------------------------------------------------------------------------------------|----------------------------------|-----------------------------------------------------------------------------|----------------------------------------------------|-----------|
| General notes:<br>1. Do not scale drawings. Dimensions govern.<br>2. All dimensions are in millimetres unless noted<br>otherwise.<br>3. All dimensions shall be verified on site before<br>proceeding with the work.<br>4. Square Feet Architects shall be notified in writing<br>of any discrepancies. | C.D.M. Regulations 2015:<br>These drawings have been produced for the<br>purpose of applying for Planning and Building<br>Regulations only. If the project progresses on to site<br>without the involvement of Square Feet Architects,<br>the client and contractor must ensure that they<br>fulfil the duties in respect of the Construction<br>(Design and Management) Regulations 2015.<br>If advice is required please do not hesitate to<br>contact Square Feet Architects. | A louvre detail modified 10.5.21 |                                                                             | PLAN & ELEVATION                                   |           |
|                                                                                                                                                                                                                                                                                                         |                                                                                                                                                                                                                                                                                                                                                                                                                                                                                  |                                  |                                                                             | client:                                            |           |
|                                                                                                                                                                                                                                                                                                         |                                                                                                                                                                                                                                                                                                                                                                                                                                                                                  |                                  | A : 95 Bell Street, London NW16TL                                           | Amirilan Contractors Ltd                           |           |
|                                                                                                                                                                                                                                                                                                         |                                                                                                                                                                                                                                                                                                                                                                                                                                                                                  |                                  |                                                                             | project:<br>Rear of 29/33 Arkwright Rd,<br>NW3 6BJ |           |
|                                                                                                                                                                                                                                                                                                         |                                                                                                                                                                                                                                                                                                                                                                                                                                                                                  |                                  |                                                                             |                                                    |           |
| Party Wall Act 1996:<br>Note: If the project progresses onto site without the                                                                                                                                                                                                                           |                                                                                                                                                                                                                                                                                                                                                                                                                                                                                  |                                  | T : 02074314500                                                             | date:                                              | scale:    |
| Note: In the project, program Seese onto Stew Nicotu the<br>involvement of Square Feet Architects the Client<br>must seek advice prior to commencement of the<br>planned works as detailed on the drawings to<br>establish whether the works fall within the scope of                                   |                                                                                                                                                                                                                                                                                                                                                                                                                                                                                  |                                  | E : studio@squarefeetarchitects.co.uk<br>W : www.squarefeetarchitects.co.uk | Dec 2020                                           | 1:10@A3   |
|                                                                                                                                                                                                                                                                                                         |                                                                                                                                                                                                                                                                                                                                                                                                                                                                                  |                                  |                                                                             | drawing number:                                    | revision: |
| the Act which require adjoining property owners to<br>be served with a statutory notice.                                                                                                                                                                                                                |                                                                                                                                                                                                                                                                                                                                                                                                                                                                                  |                                  |                                                                             | 1514_D_11                                          | A         |