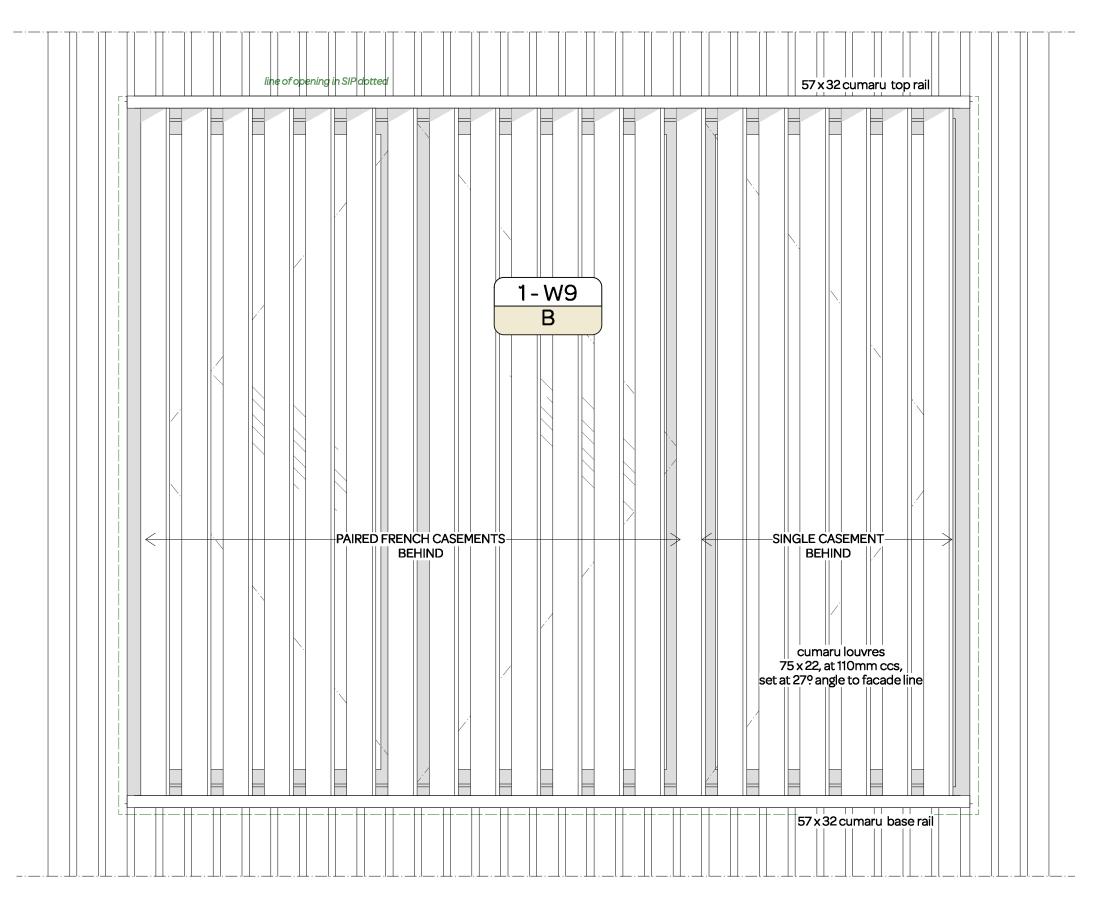

## **ELEVATION**

-12.5 plasterboard & skim internal finish -50 x 32 sw battens to form services void, with Rockwool insulation

-172 SIP, with breather membrane (by TC)

-50 x 25 treated sw vertical battens with dark stain finish (as ventilated cavity) -38 x 25 treated sw horizontal battens with shortfored top from the dark stain finish

chamfered top face & dark stain finish -57 x 32 cumaru vertical cladding with 19 gaps

## LOUVRED WINDOW IN TIMBER CLADDING (1st floor) HOUSE B - 1W-9 (Staircase) shown

25

| notes:                                                                                                                                                                                                                                                                                                  |                                                                                                                                                                                                                                                                                                                                                                                                                                                                                  | revision:                        |                                                                             | drawingtitle:<br>WINDOW WITH                       |           |
|---------------------------------------------------------------------------------------------------------------------------------------------------------------------------------------------------------------------------------------------------------------------------------------------------------|----------------------------------------------------------------------------------------------------------------------------------------------------------------------------------------------------------------------------------------------------------------------------------------------------------------------------------------------------------------------------------------------------------------------------------------------------------------------------------|----------------------------------|-----------------------------------------------------------------------------|----------------------------------------------------|-----------|
| General notes:<br>1. Do not scale drawings. Dimensions govern.<br>2. All dimensions are in millimetres unless noted<br>otherwise.<br>3. All dimensions shall be verified on site before<br>proceeding with the work.<br>4. Square Feet Architects shall be notified in writing<br>of any discrepancies. | C.D.M. Regulations 2015:<br>These drawings have been produced for the<br>purpose of applying for Planning and Building<br>Regulations only. If the project progresses on to site<br>without the involvement of Square Feet Architects,<br>the client and contractor must ensure that they<br>fulfil the duties in respect of the Construction<br>(Design and Management) Regulations 2015.<br>If advice is required please do not hesitate to<br>contact Square Feet Architects. | A louvre detail modified 10.5.21 |                                                                             | PLAN & ELEVATION                                   |           |
|                                                                                                                                                                                                                                                                                                         |                                                                                                                                                                                                                                                                                                                                                                                                                                                                                  |                                  |                                                                             | client:                                            |           |
|                                                                                                                                                                                                                                                                                                         |                                                                                                                                                                                                                                                                                                                                                                                                                                                                                  |                                  | A : 95 Bell Street, London NW16TL                                           | Amirilan Contractors Ltd                           |           |
|                                                                                                                                                                                                                                                                                                         |                                                                                                                                                                                                                                                                                                                                                                                                                                                                                  |                                  |                                                                             | project:<br>Rear of 29/33 Arkwright Rd,<br>NW3 6BJ |           |
|                                                                                                                                                                                                                                                                                                         |                                                                                                                                                                                                                                                                                                                                                                                                                                                                                  |                                  |                                                                             |                                                    |           |
| Party Wall Act 1996:<br>Note: If the project progresses onto site without the                                                                                                                                                                                                                           |                                                                                                                                                                                                                                                                                                                                                                                                                                                                                  |                                  | T : 02074314500                                                             | date:                                              | scale:    |
| Note: In the project, program Seese onto Stew Nicotu the<br>involvement of Square Feet Architects the Client<br>must seek advice prior to commencement of the<br>planned works as detailed on the drawings to<br>establish whether the works fall within the scope of                                   |                                                                                                                                                                                                                                                                                                                                                                                                                                                                                  |                                  | E : studio@squarefeetarchitects.co.uk<br>W : www.squarefeetarchitects.co.uk | Dec 2020                                           | 1:10@A3   |
|                                                                                                                                                                                                                                                                                                         |                                                                                                                                                                                                                                                                                                                                                                                                                                                                                  |                                  |                                                                             | drawing number:                                    | revision: |
| the Act which require adjoining property owners to<br>be served with a statutory notice.                                                                                                                                                                                                                |                                                                                                                                                                                                                                                                                                                                                                                                                                                                                  |                                  |                                                                             | 1514_D_11                                          | A         |