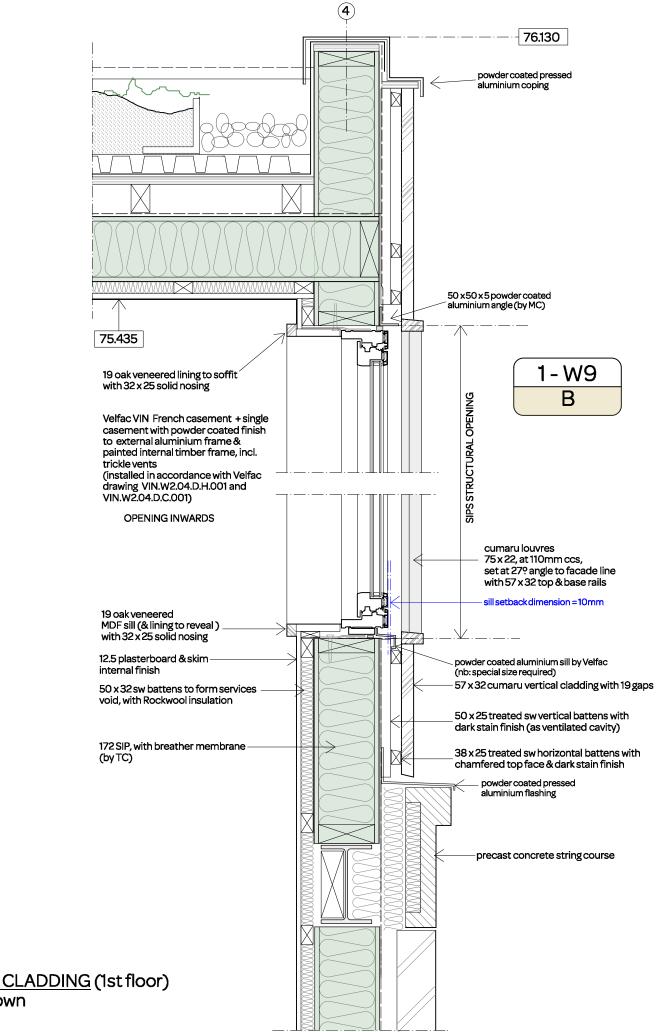

## **ELEVATION**

-12.5 plasterboard & skim internal finish -50 x 32 sw battens to form services void, with Rockwool insulation

-172 SIP, with breather membrane (by TC)

-50 x 25 treated sw vertical battens with dark stain finish (as ventilated cavity) -38 x 25 treated sw horizontal battens with shortfored top from the dark stain finish

chamfered top face & dark stain finish -57 x 32 cumaru vertical cladding with 19 gaps

OPENING IN TIMBER CLADDING X battens [57mm]+ X+1 gaps [19mm]

**SECTION** LOUVRED WINDOW IN TIMBER CLADDING (1st floor) HOUSE B - 1W-9 (Staircase) shown