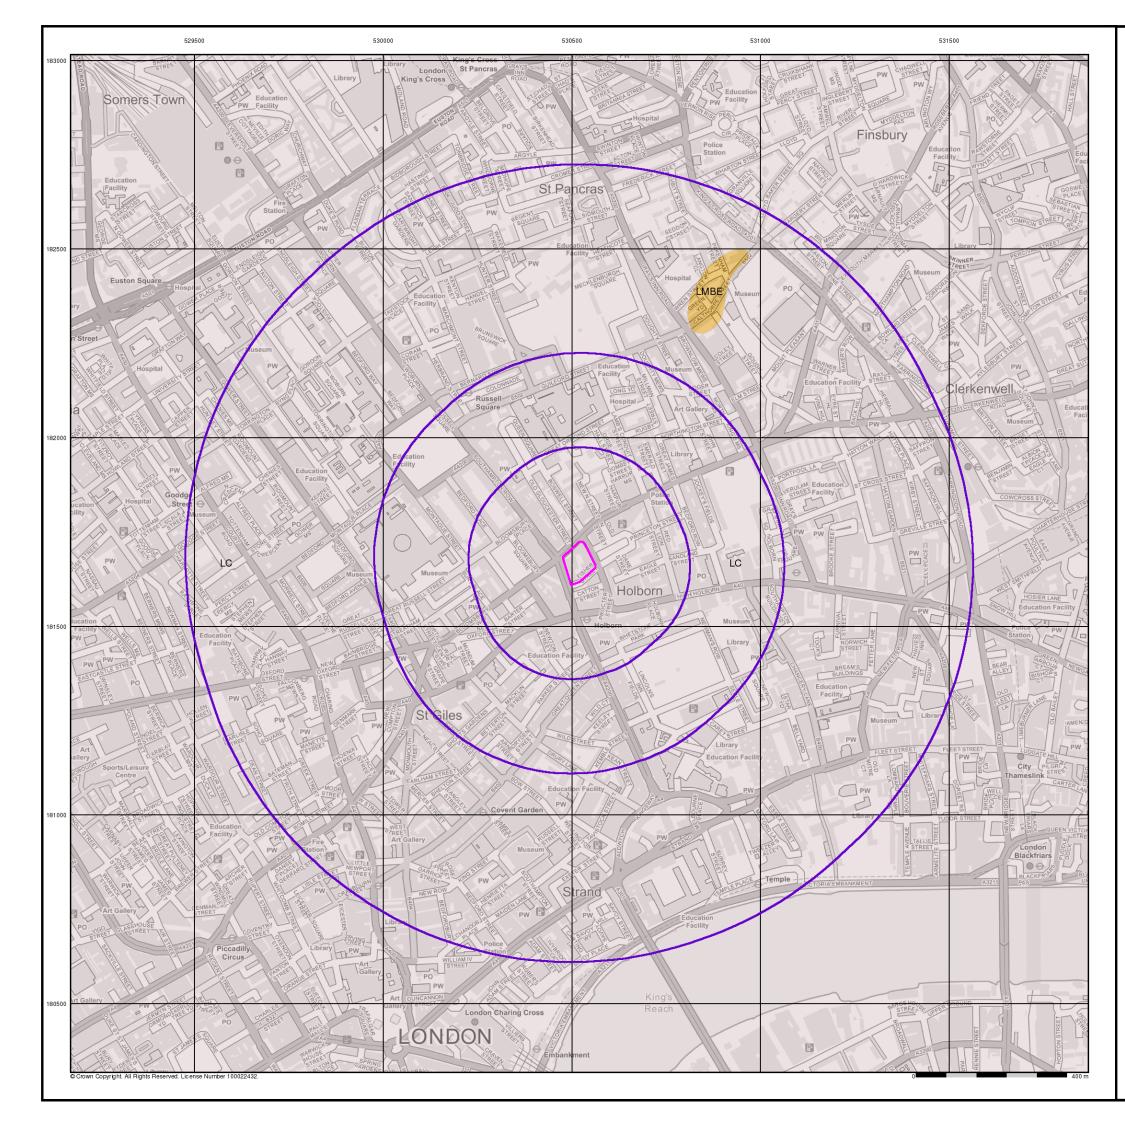

### **Bedrock and Faults Map - Slice A**

#### **Order Details**

Order Number: 221284170\_1\_1 Customer Ref: 1129 National Grid Reference: 530520, 181670 Slice: Α Site Area (Ha): 0.61 Search Buffer (m): 1000

#### Site Details

Grange Central St Martins, Fisher Street, LONDON, WC1B 4AE

Fax: Web:

Tel:

0844 844 9952 0844 844 9951 www.envirocheck.co.uk