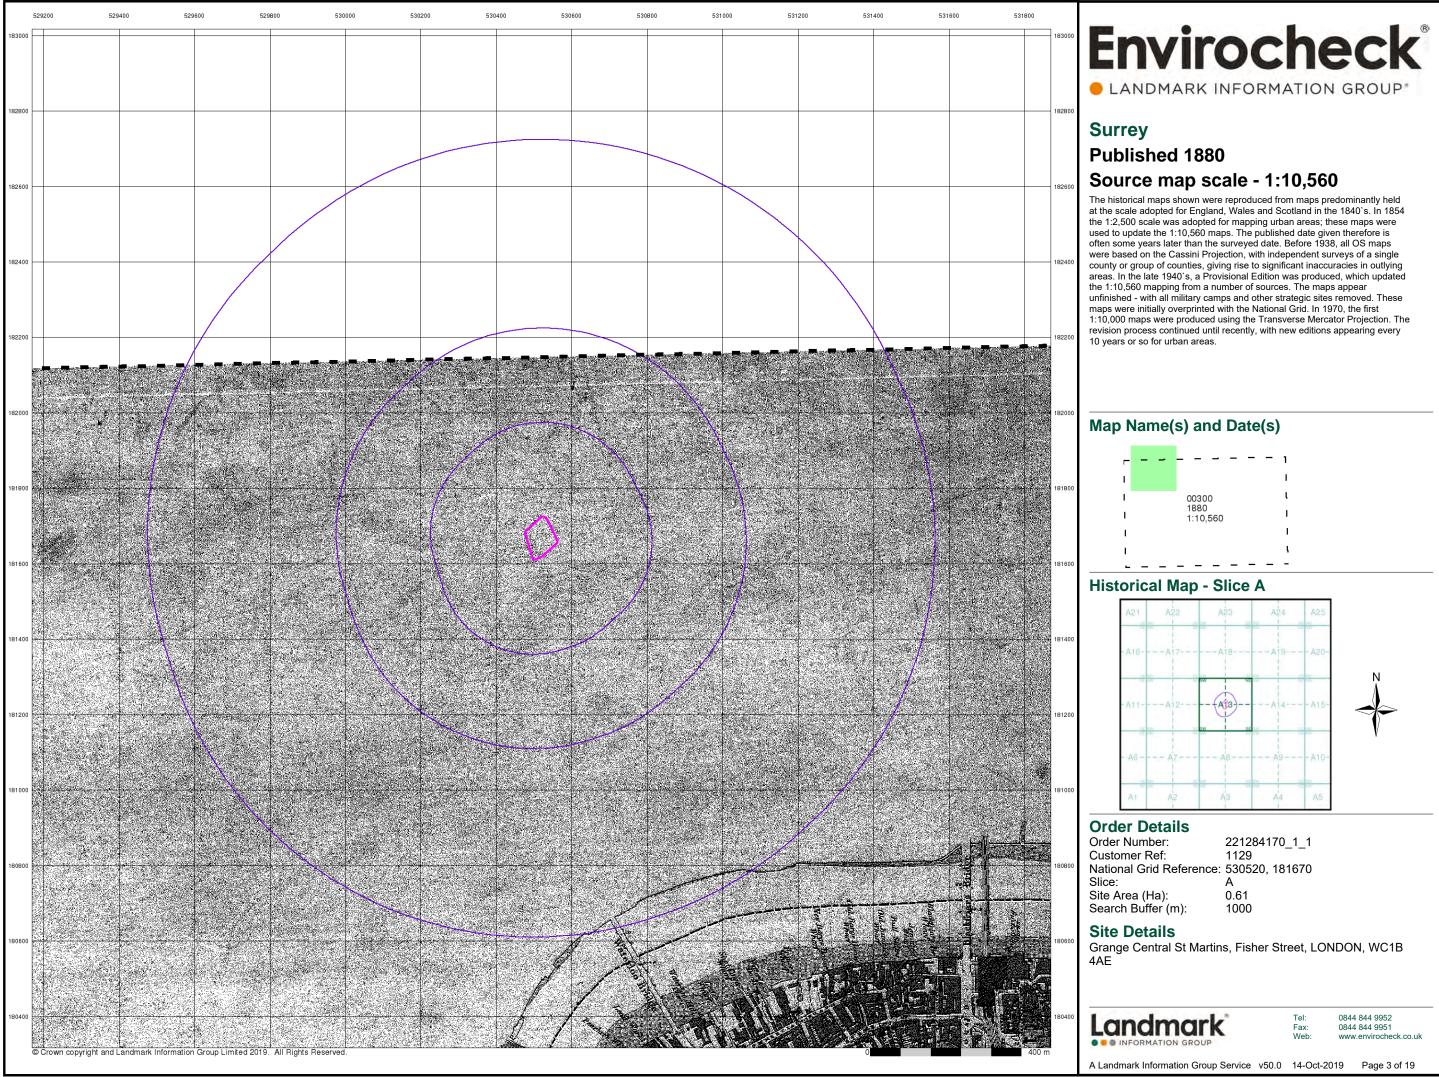

# Middlesex

# Published 1882

# Source map scale - 1:10,560

The historical maps shown were reproduced from maps predominantly held at the scale adopted for England, Wales and Scotland in the 1840's. In 1854 the 1:2,500 scale was adopted for mapping urban areas; these maps were used to update the 1:10,560 maps. The published date given therefore is often some years later than the surveyed date. Before 1938, all OS maps were based on the Cassini Projection, with independent surveys of a single county or group of counties, giving rise to significant inaccuracies in outlying areas. In the late 1940's, a Provisional Edition was produced, which updated the 1:10,560 mapping from a number of sources. The maps appear unfinished - with all military camps and other strategic sites removed. These maps were initially overprinted with the National Grid. In 1970, the first 1:10,000 maps were produced using the Transverse Mercator Projection. The revision process continued until recently, with new editions appearing every 10 years or so for urban areas.