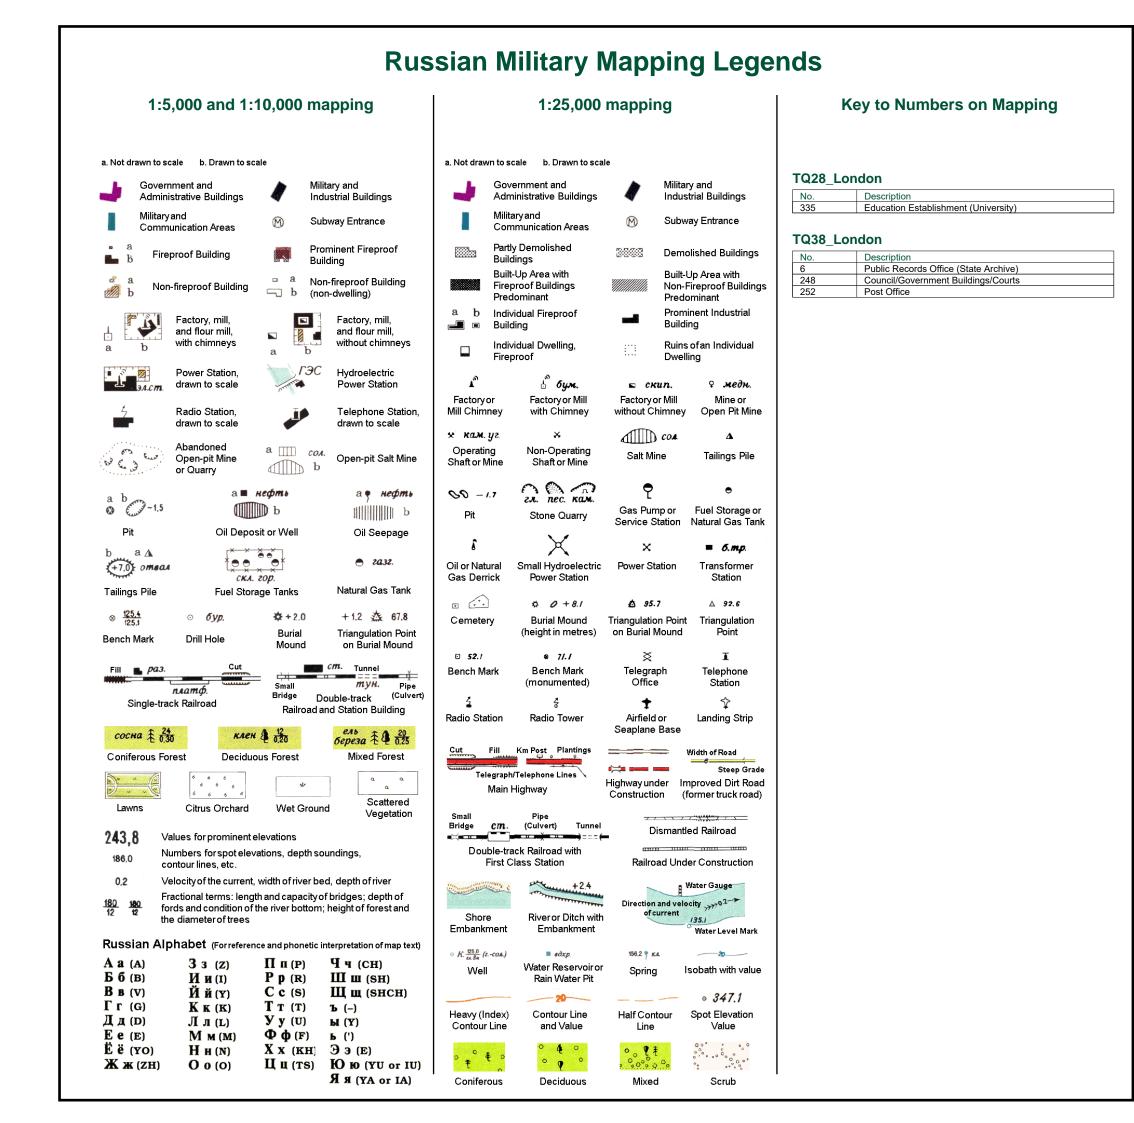

# **Historical Mapping Legends**

| Ordnance Survey                                                    | County Series                                                                                                                                                                                                                                                                                                                                                                                                                                                                                                                                                                                                                                                                                                                                                                                                                                                                                                                                                                                                                                                                                                                                                                                                                                                                                                                                                                                                                                                                                                                                                                                                                                                                                                                                                                                                                                                                                                                                                                                                                                                                                                                  | s 1:10,560                                                         | 0                                         | rdnance Sı                         | irvey Plan                                                    | 1:10,000                                              |                   | 1:10,000 Ras                                            | ster Mapp           | bing                                         |
|--------------------------------------------------------------------|--------------------------------------------------------------------------------------------------------------------------------------------------------------------------------------------------------------------------------------------------------------------------------------------------------------------------------------------------------------------------------------------------------------------------------------------------------------------------------------------------------------------------------------------------------------------------------------------------------------------------------------------------------------------------------------------------------------------------------------------------------------------------------------------------------------------------------------------------------------------------------------------------------------------------------------------------------------------------------------------------------------------------------------------------------------------------------------------------------------------------------------------------------------------------------------------------------------------------------------------------------------------------------------------------------------------------------------------------------------------------------------------------------------------------------------------------------------------------------------------------------------------------------------------------------------------------------------------------------------------------------------------------------------------------------------------------------------------------------------------------------------------------------------------------------------------------------------------------------------------------------------------------------------------------------------------------------------------------------------------------------------------------------------------------------------------------------------------------------------------------------|--------------------------------------------------------------------|-------------------------------------------|------------------------------------|---------------------------------------------------------------|-------------------------------------------------------|-------------------|---------------------------------------------------------|---------------------|----------------------------------------------|
| Gravel<br>Pit                                                      | Sand Pit                                                                                                                                                                                                                                                                                                                                                                                                                                                                                                                                                                                                                                                                                                                                                                                                                                                                                                                                                                                                                                                                                                                                                                                                                                                                                                                                                                                                                                                                                                                                                                                                                                                                                                                                                                                                                                                                                                                                                                                                                                                                                                                       | <sup>man</sup> to <sub>logani</sub> Other<br><sup>manne</sup> Pits | En and and and and and and and and and an | . Chalk Pit, Cla<br>′or Quarry     | ay Pit                                                        | ີ<br>ຈິດີ Gravel Pit                                  |                   | Gra∨el Pit                                              |                     | Refuse tip<br>or slag heap                   |
| C Quarry                                                           | 🥋 Shingle                                                                                                                                                                                                                                                                                                                                                                                                                                                                                                                                                                                                                                                                                                                                                                                                                                                                                                                                                                                                                                                                                                                                                                                                                                                                                                                                                                                                                                                                                                                                                                                                                                                                                                                                                                                                                                                                                                                                                                                                                                                                                                                      | Orchard                                                            |                                           | Sand Pit                           |                                                               | <ul> <li>Clisused Pit</li> <li>✓ or Quarry</li> </ul> |                   | Rock                                                    |                     | Rock<br>(scattered)                          |
| م<br>م<br>م<br>م<br>م<br>م<br>م<br>م<br>م<br>م<br>م<br>م<br>م<br>م | Reeds                                                                                                                                                                                                                                                                                                                                                                                                                                                                                                                                                                                                                                                                                                                                                                                                                                                                                                                                                                                                                                                                                                                                                                                                                                                                                                                                                                                                                                                                                                                                                                                                                                                                                                                                                                                                                                                                                                                                                                                                                                                                                                                          | Marsh                                                              |                                           | Refuse or<br>Slag Heap             |                                                               | Lake, Loch<br>or Pond                                 |                   | Boulders                                                | 00<br>00            | Boulders<br>(scattered)                      |
| 4 2 5 1 5 4 4 4 4 4 5 5 6 4 4 6 6 4 4 6 6 6 6 6                    |                                                                                                                                                                                                                                                                                                                                                                                                                                                                                                                                                                                                                                                                                                                                                                                                                                                                                                                                                                                                                                                                                                                                                                                                                                                                                                                                                                                                                                                                                                                                                                                                                                                                                                                                                                                                                                                                                                                                                                                                                                                                                                                                | 203 x.07 325<br>207 218<br>497 208                                 |                                           | Dunes                              | ° 0 0                                                         | o Boulders                                            |                   | Shingle                                                 | Mud                 | Mud                                          |
| Mixed Wood E                                                       | eciduous E                                                                                                                                                                                                                                                                                                                                                                                                                                                                                                                                                                                                                                                                                                                                                                                                                                                                                                                                                                                                                                                                                                                                                                                                                                                                                                                                                                                                                                                                                                                                                                                                                                                                                                                                                                                                                                                                                                                                                                                                                                                                                                                     | Brushwood                                                          | * * *                                     | Coniferous<br>Trees                |                                                               | ⊖ Non-Coniferou<br>Trees                              |                   | Sand                                                    |                     | Sand Pit                                     |
|                                                                    |                                                                                                                                                                                                                                                                                                                                                                                                                                                                                                                                                                                                                                                                                                                                                                                                                                                                                                                                                                                                                                                                                                                                                                                                                                                                                                                                                                                                                                                                                                                                                                                                                                                                                                                                                                                                                                                                                                                                                                                                                                                                                                                                |                                                                    | ቀ ቀ                                       | Orchard β                          | ∩_ Scrub                                                      | אן Coppice                                            | TTTTTTT           | Slopes                                                  | لللللللللل          | Top of cliff<br>Underground                  |
| Fir                                                                | Furze Ro                                                                                                                                                                                                                                                                                                                                                                                                                                                                                                                                                                                                                                                                                                                                                                                                                                                                                                                                                                                                                                                                                                                                                                                                                                                                                                                                                                                                                                                                                                                                                                                                                                                                                                                                                                                                                                                                                                                                                                                                                                                                                                                       | ough Pasture                                                       | ਜ ਜ<br>ਜ                                  | Bracken                            | Heath                                                         | , , , , , , Rough<br>Grassla                          | nd                | _ General detail<br>– O∨erhead detail                   |                     | detail<br>Narrow gauge<br>railway            |
| Arrow denotes                                                      |                                                                                                                                                                                                                                                                                                                                                                                                                                                                                                                                                                                                                                                                                                                                                                                                                                                                                                                                                                                                                                                                                                                                                                                                                                                                                                                                                                                                                                                                                                                                                                                                                                                                                                                                                                                                                                                                                                                                                                                                                                                                                                                                | gonometrical<br>ation                                              | <u></u>                                   | Marsh 🕠                            | V∕∕∕, Reeds                                                   | <u>→</u> _չ Saltings                                  |                   | Multi-track<br>railway                                  |                     | Single track<br>railway                      |
| 🕂 Site of Antiquit                                                 | es 🛧 Ber                                                                                                                                                                                                                                                                                                                                                                                                                                                                                                                                                                                                                                                                                                                                                                                                                                                                                                                                                                                                                                                                                                                                                                                                                                                                                                                                                                                                                                                                                                                                                                                                                                                                                                                                                                                                                                                                                                                                                                                                                                                                                                                       | nch Mark                                                           |                                           | Building                           | Direction of Flow of                                          | of Water                                              | -·•               | County boundary<br>(England only)<br>District, Unitary, | ••••                | Ci∨il, parish o<br>community<br>boundary     |
| Pump, Guide F<br>Signal Post<br>• <b>285</b> Surface Level         |                                                                                                                                                                                                                                                                                                                                                                                                                                                                                                                                                                                                                                                                                                                                                                                                                                                                                                                                                                                                                                                                                                                                                                                                                                                                                                                                                                                                                                                                                                                                                                                                                                                                                                                                                                                                                                                                                                                                                                                                                                                                                                                                | ell, Spring,<br>undary Post                                        | <b>**</b>                                 | Glasshouse                         | × **                                                          | Sand                                                  |                   | Metropolitan,<br>London Borough<br>boundary             |                     | Constituency<br>boundary                     |
| Sketched<br>Contour                                                | Instrumental<br>Contour                                                                                                                                                                                                                                                                                                                                                                                                                                                                                                                                                                                                                                                                                                                                                                                                                                                                                                                                                                                                                                                                                                                                                                                                                                                                                                                                                                                                                                                                                                                                                                                                                                                                                                                                                                                                                                                                                                                                                                                                                                                                                                        |                                                                    |                                           | Sloping Masonry                    | Pylon<br>— — — —<br>/<br>Pole                                 | – – Electricity<br>Transmission<br>Line               | ۵ <sup>۵</sup> ** | Area of wooded<br>vegetation                            | ۵۵<br>۵۵            | Non-conifero<br>trees<br>Coniferous          |
| Main Roads                                                         | Minor Roads                                                                                                                                                                                                                                                                                                                                                                                                                                                                                                                                                                                                                                                                                                                                                                                                                                                                                                                                                                                                                                                                                                                                                                                                                                                                                                                                                                                                                                                                                                                                                                                                                                                                                                                                                                                                                                                                                                                                                                                                                                                                                                                    | Fenced<br>Un-Fenced                                                | Cutting                                   | Eml                                | bankment                                                      | - —<br>Standard Gaug                                  | e *               | trees (scattered)                                       | ** **               |                                              |
| Sunken Ro                                                          | and and the set of the | Raised Road                                                        | ·l                                        | J //                               |                                                               | ···· Multiple Track<br>⊣⊨ Standard Gaug               | *                 | trees (scattered)                                       | <u>ب</u>            | tree<br>Coppice                              |
| Road over<br>Railway                                               |                                                                                                                                                                                                                                                                                                                                                                                                                                                                                                                                                                                                                                                                                                                                                                                                                                                                                                                                                                                                                                                                                                                                                                                                                                                                                                                                                                                                                                                                                                                                                                                                                                                                                                                                                                                                                                                                                                                                                                                                                                                                                                                                | Railway o∨er<br>Ri∨er                                              | Road ' ''[<br>Under                       | ''' Road //<br>Over                | Level \\ Foo<br>Crossing Bridg                                |                                                       |                   | Orchard<br>Rough                                        | ци ш<br>11          | or Osiers                                    |
| Railway ov<br>Road                                                 | ۳۴                                                                                                                                                                                                                                                                                                                                                                                                                                                                                                                                                                                                                                                                                                                                                                                                                                                                                                                                                                                                                                                                                                                                                                                                                                                                                                                                                                                                                                                                                                                                                                                                                                                                                                                                                                                                                                                                                                                                                                                                                                                                                                                             | Level Crossing                                                     | -++                                       | + + + +                            | + + + +                                                       | ──+ Narrow Gauge                                      | പ് <i>പ</i>       | Grassland<br>Scrub                                      |                     | Heath<br>Marsh, Salt                         |
| Road over                                                          | nal                                                                                                                                                                                                                                                                                                                                                                                                                                                                                                                                                                                                                                                                                                                                                                                                                                                                                                                                                                                                                                                                                                                                                                                                                                                                                                                                                                                                                                                                                                                                                                                                                                                                                                                                                                                                                                                                                                                                                                                                                                                                                                                            | Road o∨er<br>Stream                                                |                                           |                                    | ical County<br>ative County, County<br>of City                | y Borough                                             | 0o_               | Water feature                                           | -3 <u>₩</u> /L<br>← | Marsh or Re                                  |
| Road over                                                          |                                                                                                                                                                                                                                                                                                                                                                                                                                                                                                                                                                                                                                                                                                                                                                                                                                                                                                                                                                                                                                                                                                                                                                                                                                                                                                                                                                                                                                                                                                                                                                                                                                                                                                                                                                                                                                                                                                                                                                                                                                                                                                                                | Cubam                                                              |                                           | Municipal Burgh or D               | Borough, Urban or I<br>District Council<br>Burgh or County Co | ·                                                     | MHW(S)            | Mean high                                               | <<br>MLW(S)         | Mean low                                     |
| // Stream                                                          | ndary (Geographical)                                                                                                                                                                                                                                                                                                                                                                                                                                                                                                                                                                                                                                                                                                                                                                                                                                                                                                                                                                                                                                                                                                                                                                                                                                                                                                                                                                                                                                                                                                                                                                                                                                                                                                                                                                                                                                                                                                                                                                                                                                                                                                           | )                                                                  |                                           | Shown only<br>Civil Parisl         | when not coincident wi<br>h                                   |                                                       | +-                | water (springs)                                         | -••-                | water (spring<br>Electricity<br>transmission |
| _                                                                  | i∨il Parish Boundary                                                                                                                                                                                                                                                                                                                                                                                                                                                                                                                                                                                                                                                                                                                                                                                                                                                                                                                                                                                                                                                                                                                                                                                                                                                                                                                                                                                                                                                                                                                                                                                                                                                                                                                                                                                                                                                                                                                                                                                                                                                                                                           |                                                                    | BP, BS                                    | Boundary Post or St                | one Pol Sta                                                   | Police Station                                        | ←                 | (where shown)<br>Bench mark                             |                     | (with poles)<br>Triangulatior                |
|                                                                    | ∨e County & Ci∨il Par                                                                                                                                                                                                                                                                                                                                                                                                                                                                                                                                                                                                                                                                                                                                                                                                                                                                                                                                                                                                                                                                                                                                                                                                                                                                                                                                                                                                                                                                                                                                                                                                                                                                                                                                                                                                                                                                                                                                                                                                                                                                                                          | -                                                                  | Ch                                        | Church<br>Club House               | PO<br>PC                                                      | Post Office<br>Public Convenience                     | BM 123.45 m       | (where shown)<br>Point feature                          | Δ                   | station<br>Pylon, flare s                    |
| Co. Boro. Bdy.                                                     | ough Boundary (Engla<br>gh Boundary (Scotlan                                                                                                                                                                                                                                                                                                                                                                                                                                                                                                                                                                                                                                                                                                                                                                                                                                                                                                                                                                                                                                                                                                                                                                                                                                                                                                                                                                                                                                                                                                                                                                                                                                                                                                                                                                                                                                                                                                                                                                                                                                                                                   |                                                                    | FB                                        | Fire Engine Station<br>Foot Bridge | PH<br>SB                                                      | Public House<br>Signal Box                            |                   | (e.g. Guide Post<br>or Mile Stone)                      | $\boxtimes$         | or lighting to                               |
| County Bur                                                         |                                                                                                                                                                                                                                                                                                                                                                                                                                                                                                                                                                                                                                                                                                                                                                                                                                                                                                                                                                                                                                                                                                                                                                                                                                                                                                                                                                                                                                                                                                                                                                                                                                                                                                                                                                                                                                                                                                                                                                                                                                                                                                                                | ,                                                                  | Fn                                        | Fountain                           | Spr                                                           | Spring                                                | •‡•               | Site of (antiquity)                                     |                     | Glasshouse                                   |
| Co. Burgh Bdy.<br><sup>y</sup>                                     | t Boundary                                                                                                                                                                                                                                                                                                                                                                                                                                                                                                                                                                                                                                                                                                                                                                                                                                                                                                                                                                                                                                                                                                                                                                                                                                                                                                                                                                                                                                                                                                                                                                                                                                                                                                                                                                                                                                                                                                                                                                                                                                                                                                                     |                                                                    | GP                                        | Guide Post<br>Mile Post            | ТСВ<br>ТСР                                                    | Telephone Call Box<br>Telephone Call Post             | •••               | one of (antiquity)                                      |                     | Olassilouse                                  |