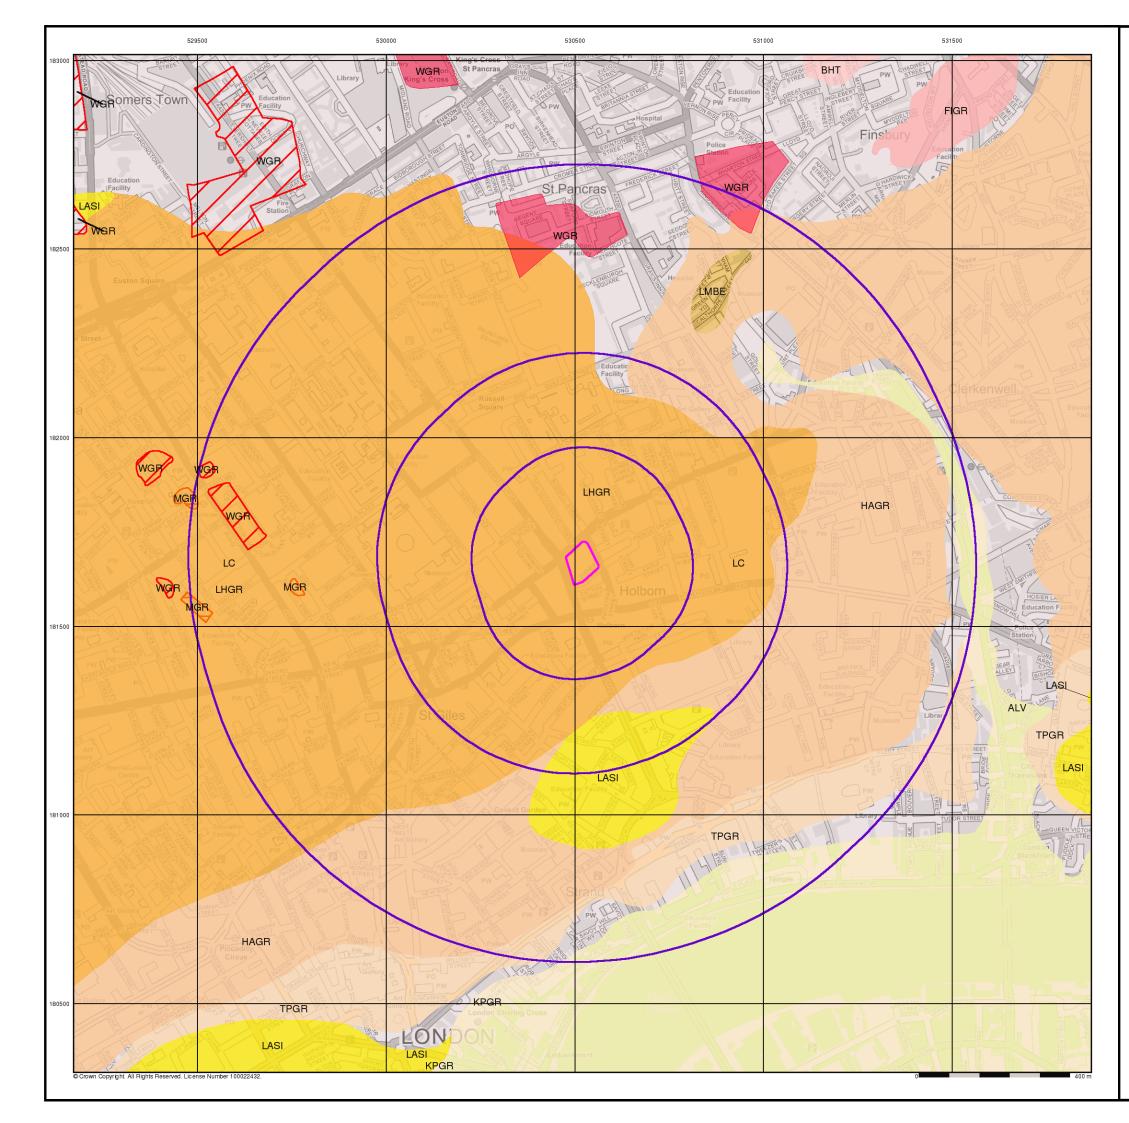

### **Combined Geology Map - Slice A**

#### **Order Details**

Order Number: 221284170\_1\_1 Customer Ref: 1129 National Grid Reference: 530520, 181670 Slice: Α Site Area (Ha): 0.61 Search Buffer (m): 1000

#### Site Details

Grange Central St Martins, Fisher Street, LONDON, WC1B 4AE

0844 844 9952

Tel:

Fax:

Web:

0844 844 9951 www.envirocheck.co.uk