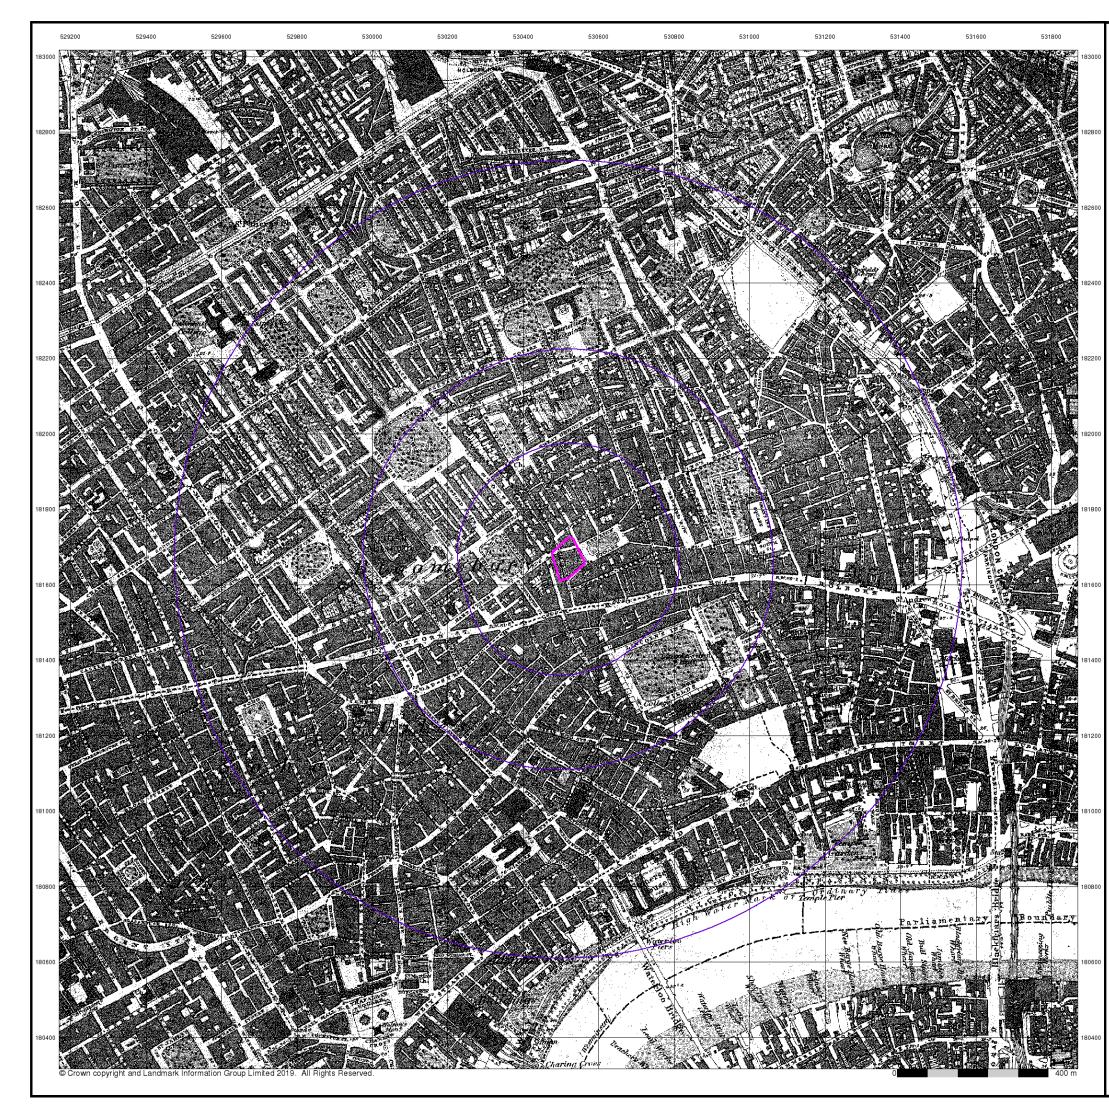

### Historical Map - Slice A

#### **Order Details**

| Order Number:            | 221284170_1_1  |
|--------------------------|----------------|
| Customer Ref:            | 1129           |
| National Grid Reference: | 530520, 181670 |
| Slice:                   | Α              |
| Site Area (Ha):          | 0.61           |
| Search Buffer (m):       | 1000           |

#### Site Details

Grange Central St Martins, Fisher Street, LONDON, WC1B 4AE

0844 844 9952 0844 844 9951 www.envirocheck.co.uk

# Middlesex

# Published 1882

# Source map scale - 1:10,560

The historical maps shown were reproduced from maps predominantly held at the scale adopted for England, Wales and Scotland in the 1840's. In 1854 the 1:2,500 scale was adopted for mapping urban areas; these maps were used to update the 1:10,560 maps. The published date given therefore is often some years later than the surveyed date. Before 1938, all OS maps were based on the Cassini Projection, with independent surveys of a single county or group of counties, giving rise to significant inaccuracies in outlying areas. In the late 1940's, a Provisional Edition was produced, which updated the 1:10,560 mapping from a number of sources. The maps appear unfinished - with all military camps and other strategic sites removed. These maps were initially overprinted with the National Grid. In 1970, the first 1:10,000 maps were produced using the Transverse Mercator Projection. The revision process continued until recently, with new editions appearing every 10 years or so for urban areas.