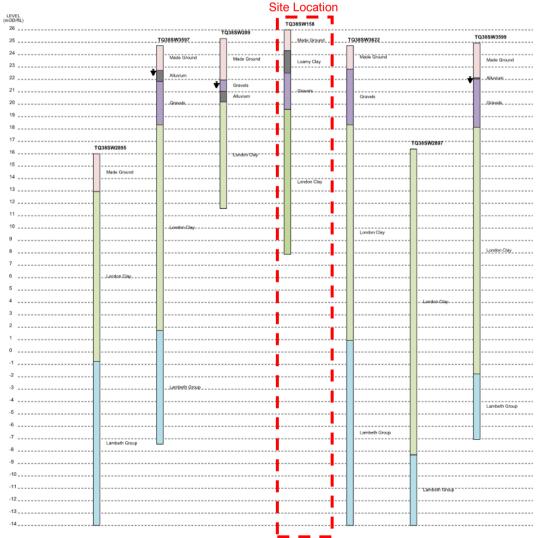

The exploratory holes revealed that the site is underlain by a variable thickness of made ground over Lynch Hill Gravel Member. This appears to confirm the stratigraphical succession of the published geological records.

| Stratum                                                                                            | Exploratory holes encountered    | Depth to top of stratum m bgl | Proven thickness (m) |  |  |  |
|----------------------------------------------------------------------------------------------------|----------------------------------|-------------------------------|----------------------|--|--|--|
| Made ground                                                                                        | All locations                    | 0.00 (Ground level)           | 0.15 - 1.70          |  |  |  |
| Lynch Hill Gravel<br>Member                                                                        | All locations except TP3 and TP6 | 0.15                          | 4.60*                |  |  |  |
| London Clay<br>Formation                                                                           | BH1                              | 4.60                          | >10.40               |  |  |  |
| Notes: *Accurate thickness indeterminable due to initial pitting works being undertaken by others. |                                  |                               |                      |  |  |  |

### 6.1.1 Made ground

The made ground generally comprised a concrete slab or paving slabs overlying granular deposits below with thicknesses ranging from 0.15m to 1.70m. The granular made ground soil generally comprised orangish brown medium to coarse sand with angular to subrounded fine to coarse gravel of brick, flint and rare clinker. A limited thickness of made ground was encountered across the majority of the exploratory hole locations within the footprint of the Lethaby Building, except TP6. It is noted that this location appears to comprise reworked natural deposits backfilled above the shallow spread foundation following former construction.

#### 6.1.2 Lynch Hill Gravel Member

This stratum was underlying the made ground with top depths between 0.15m and 1.70m below ground level, however, its base was not proven by the investigation. Based on the site descriptions and laboratory and in-situ tests carried out this layer can be described as a very dense granular soil. It comprised very dense orangish brown and brown fine to coarse sandy angular to rounded fine to coarse gravel of flint.

### 6.1.3 London Clay Formation

This stratum was underlying the Lynch Hill Gravel Member at 4.60m below ground level, however, its base was not proven by the investigation. Based on the site descriptions and in-situ tests carried out this layer can be described as a stiff to very stiff closely fissured dark grey clay.