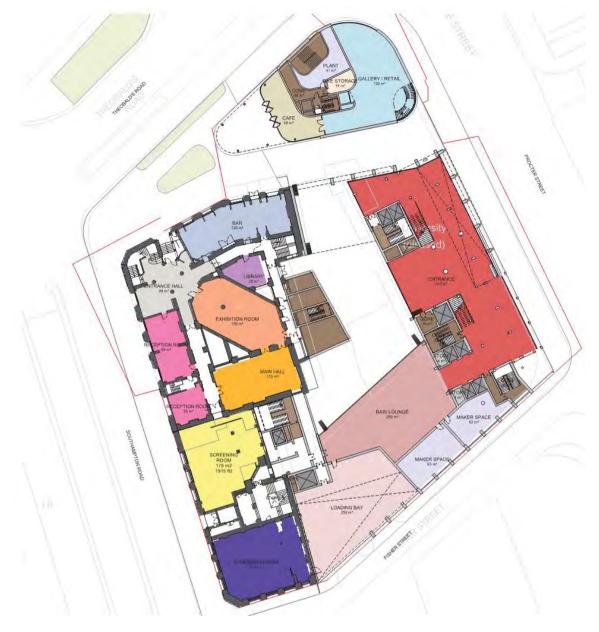

### 2.2 Site description

The Site boundary and current site layout are shown on Figure 2. The Site covers an area of c. 0.50 hectares and is currently occupied by four existing structures: Lethaby Building, Red Lion Square, Cochrane Theatre, and Central St Martins Bridge Link and Innovation Centre. Lethaby Building is a five-storey grade II listed building, Red Lion Square is a thirteen-storey structure, Cochrane Theatre is a four-storey structure and the Central St Martins Bridge Link spans between the Lethaby and Red Lion Square. A one-level basement is present across all the structures.

### 2.4 Development plans

The proposed layout of the site, at the time of preparing this report, is shown in the desk study report undertaken by A-squared Studio Engineers Limited, which has been reproduced in Appendix C.

As per current understanding of the site, the proposed development is for the refurbishment of the existing Lethaby Building into a 105-room hotel.

The existing Red Lion Square and Central St Martins Bridge Link and Innovation Centre is to be refurbished and expanded in to a 7- to 14-storey hotel structure.

Finally, the Cochrane Theatre is to be replaced by a separate ten-storey residential structure in the north-eastern corner of the site.

The existing single-level basement underneath Red Lion Square, Cochrane Theatre and Central St Martins Bridge Link and Innovation Centre will be deepened into a three-level basement, while the existing single-level basement underneath Lethaby Building will remain unchanged.