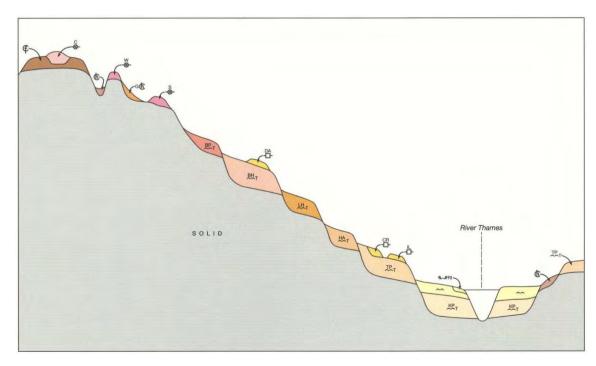

this glacial period was the diversion of the proto-Thames to the south and into the London Basin.

The diversion of the river was followed by erosion of the London Clay and aggradation of extensive sand and gravel river deposits. As the relative sea level reduced, the Thames and its tributaries incised deeper into the underlying London Clay, leaving a series of river terraces (Figure 3.4), which are encountered throughout and near to the surface of the basin today.

Most recently, deposition may take the form of alluvium, comprising sand, silt and clay occurring within the depositional fields of existing tributaries. Additionally, the presence of man-made deposits, such as deep fills associated with historic industry, or site levelling activities are typically encountered within London.



Figure 3.4 Schematic representation of the relationship of river terrace deposits within the London Basin

#### 3.3. Local Geology and Topography

The site is located approximately at the British National Grid coordinates of 5308520E, 181670N.

Figure 3.5 shows the location of the development within the context of a regional geological map. The map illustrates the spatial distribution of superficial (drift) and outcrops at the ground surface (N.B. Made Ground is generally not shown but can be assumed to exist in most developed areas).

The geology map indicates that the site is underlain by Lynch Hill Gravels and London Clay. Below the London Clay, Lambeth Group is expected to overlie Thanet Sands and Chalk.

No areas of infilled land or worked ground are reported within the Envirocheck