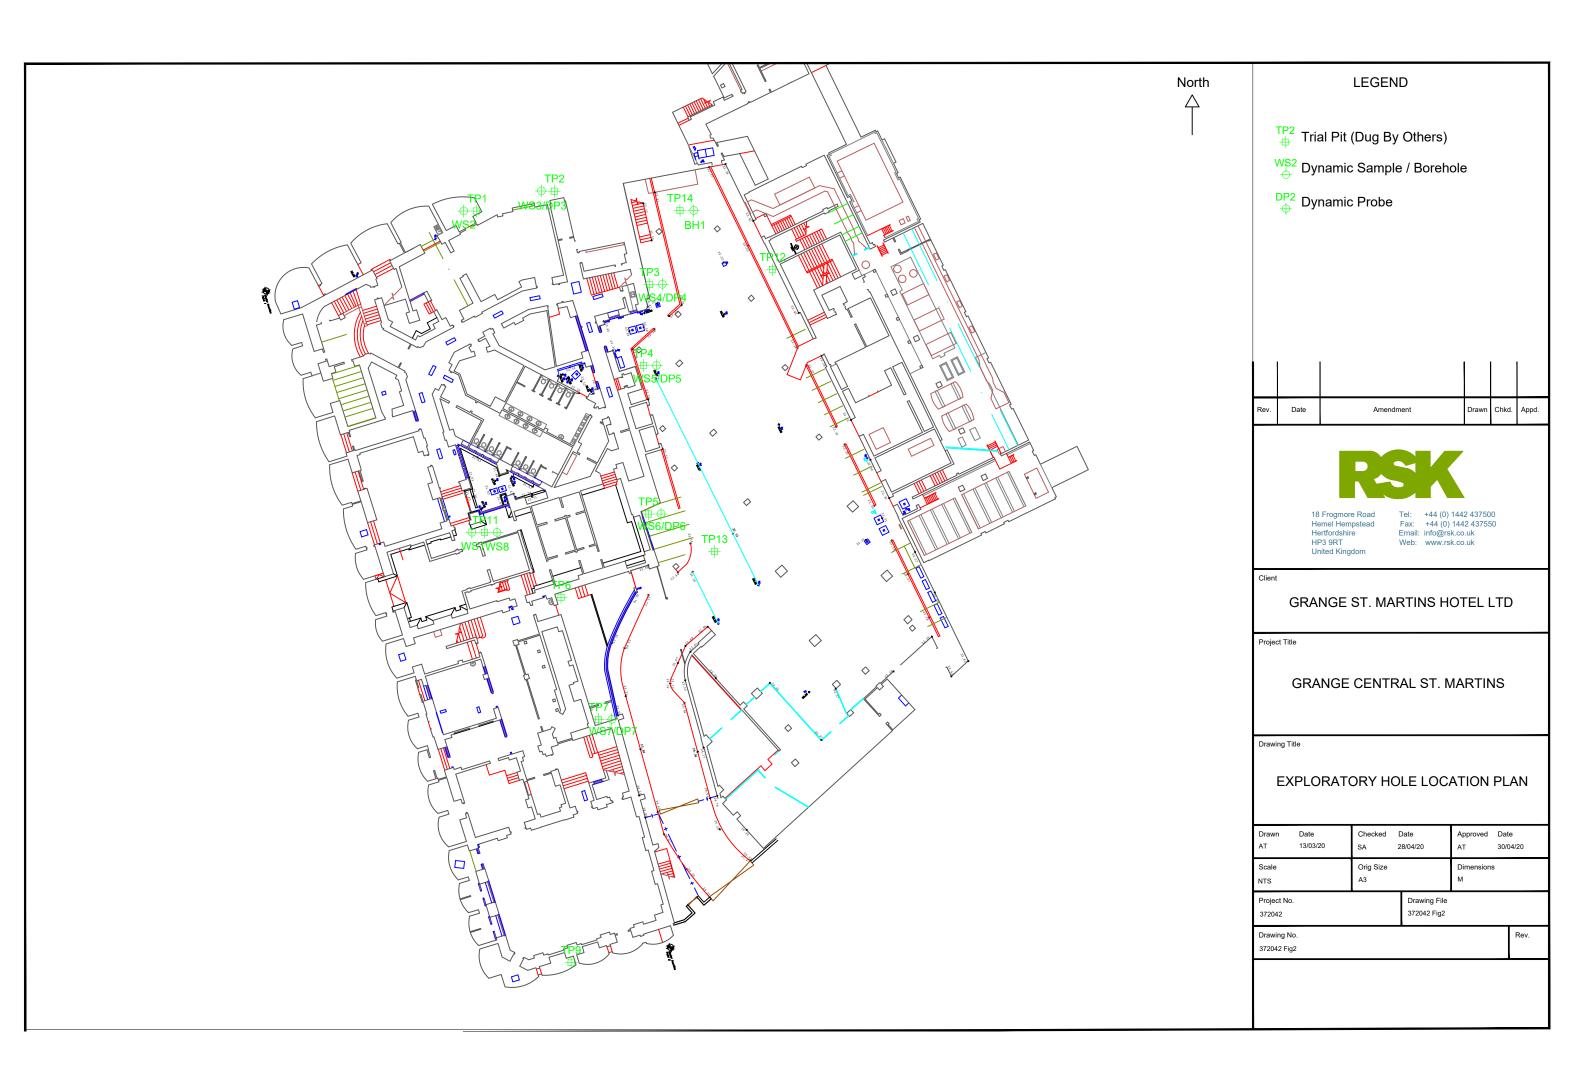

#### **FIGURES**

Figure 1 Site location plan

Figure 2 Exploratory hole location plan

### 2.2 Site description

The Site boundary and current site layout are shown on Figure 2. The Site covers an area of c. 0.50 hectares and is currently occupied by four existing structures: Lethaby Building, Red Lion Square, Cochrane Theatre, and Central St Martins Bridge Link and Innovation Centre. Lethaby Building is a five-storey grade II listed building, Red Lion Square is a thirteen-storey structure, Cochrane Theatre is a four-storey structure and the Central St Martins Bridge Link spans between the Lethaby and Red Lion Square. A one-level basement is present across all the structures.

Details of the investigation locations, installations and rationale are presented in Table 6.

Table 6 Exploratory hole and monitoring well location rationale

| Investigation<br>Type                              | Number | Designation                          | Monitoring<br>well<br>installation                                                                    | Rationale Examples below                                                                                                                        |
|----------------------------------------------------|--------|--------------------------------------|-------------------------------------------------------------------------------------------------------|-------------------------------------------------------------------------------------------------------------------------------------------------|
| Boreholes by<br>dynamic<br>sampling<br>methods     | 8      | BH1, WS1<br>to WS8                   | 50mm and<br>34mm<br>groundwater<br>monitoring<br>installations<br>within BH1,<br>WS2, WS4 and<br>WS8. | To determine the geological succession beneath the site, determine the contamination status and to install gas and groundwater monitoring wells |
| Trial-pit inspections excavated by others          | 10     | TP1 to TP7,<br>TP9, TP11<br>and TP12 | n/a                                                                                                   | To provide further coverage of the geology beneath the site and obtain samples for laboratory testing.                                          |
| Trial-pit<br>inspections<br>excavated by<br>others | 2      | TP13 and<br>TP14                     | 34mm<br>groundwater<br>monitoring<br>installations                                                    | To install groundwater monitoring wells                                                                                                         |