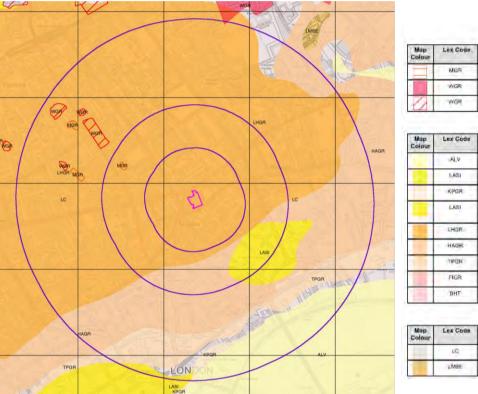

The site is located approximately at the British National Grid coordinates of 5308520E, 181670N.

Figure 3.5 shows the location of the development within the context of a regional geological map. The map illustrates the spatial distribution of superficial (drift) and outcrops at the ground surface (N.B. Made Ground is generally not shown but can be assumed to exist in most developed areas).

The geology map indicates that the site is underlain by Lynch Hill Gravels and London Clay. Below the London Clay, Lambeth Group is expected to overlie Thanet Sands and Chalk.

No areas of infilled land or worked ground are reported within the Envirocheck Report within 500m of the site.

The site is generally level at an elevation of approximately +25.0mOD, with a slight gradient from north to south.



| Map<br>Colour | Lex Code | Rock Name                 | Rock Type                        | Min and Max Age     |
|---------------|----------|---------------------------|----------------------------------|---------------------|
|               | MGR      | Made Ground (Undwided)    | (auknown/Unclassifie<br>d Errity | Holocana - Holocana |
|               | WGR      | Worked Broard (Underded)  | Artificial Deposit               | Натоселе - Натоселе |
| 0             | WGR      | Worked Glound (Undivided) | Unknown/Undesaile                | Holocene - Holocene |

| Map    | Lex Code | Rock Name                        | Rock Type                    | Min and Max Age          |
|--------|----------|----------------------------------|------------------------------|-------------------------