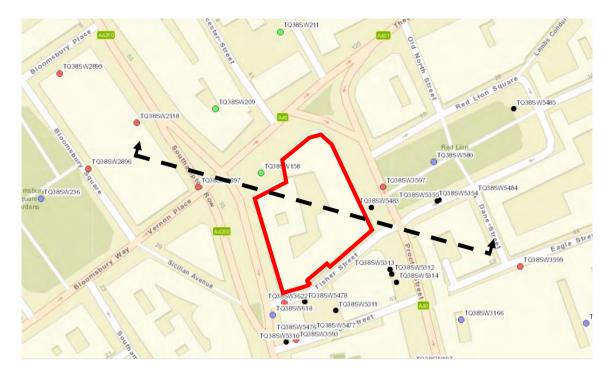

### 2.1 Site location

Site location details are presented in Table 1 and a site location plan is provided on Figure 1.

Table 1 Site location details

| Site name                                      | Grange Central Saint Martins                            |
|------------------------------------------------|---------------------------------------------------------|
| Full site address and postcode                 | Grange Central Saint Martins, Holborn, London, WC1B 4AF |
| National Grid<br>reference (centre<br>of site) | 530503, 181651                                          |

### 2.2 Site description

The Site boundary and current site layout are shown on Figure 2. The Site covers an area of c. 0.50 hectares and is currently occupied by four existing structures: Lethaby Building, Red Lion Square, Cochrane Theatre, and Central St Martins Bridge Link and Innovation Centre. Lethaby Building is a five-storey grade II listed building, Red Lion Square is a thirteen-storey structure, Cochrane Theatre is a four-storey structure and the Central St Martins Bridge Link spans between the Lethaby and Red Lion Square. A one-level basement is present across all the structures.