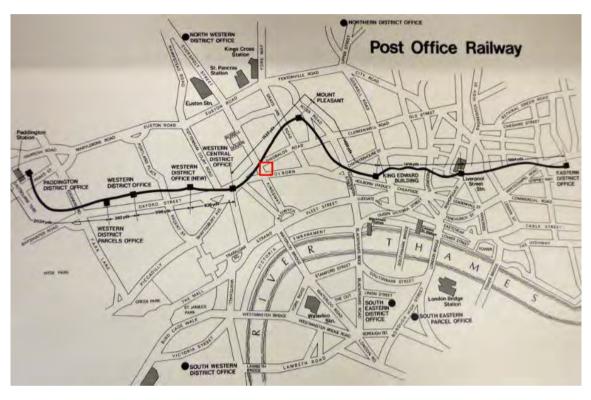

|                                           | Chalk ~ thickness of >100m                                                                                                                                                                                                                                                                                                                                                                                                                                                                                                                                                                                                                                   |  |  |  |  |  |
|-------------------------------------------|--------------------------------------------------------------------------------------------------------------------------------------------------------------------------------------------------------------------------------------------------------------------------------------------------------------------------------------------------------------------------------------------------------------------------------------------------------------------------------------------------------------------------------------------------------------------------------------------------------------------------------------------------------------|--|--|--|--|--|
|                                           |                                                                                                                                                                                                                                                                                                                                                                                                                                                                                                                                                                                                                                                              |  |  |  |  |  |
| Hydrogeology                              | The groundwater model indicates the presence of a shallow water table within the Lynch Hill Gravels (classified as a Secondary A Aquifer) overlying the low permeability London Clay Formation. The historical data places this between $3.00-6.00$ mbgl within the Lynch Hill Gravels and above the London Clay Formation. The report states that groundwater is discontinuous / perched, in RSK's opinion the groundwater is likely to be a continuous body of water flowing towards the River Thames to the south/southeast.                                                                                                                              |  |  |  |  |  |
| and<br>hydrology                          | There are two Local Authority Pollution Prevention Controls (LAPPC) reported within a 400m radius of the site relating to dry cleaners.                                                                                                                                                                                                                                                                                                                                                                                                                                                                                                                      |  |  |  |  |  |
|                                           | The nearest surface water feature to the site was listed 859m to the east relating to the River Thames.                                                                                                                                                                                                                                                                                                                                                                                                                                                                                                                                                      |  |  |  |  |  |
|                                           | The site is located within an area with the potential for groundwater flooding of properties situated below ground level but the site itself is not listed as at risk of surface water flooding.                                                                                                                                                                                                                                                                                                                                                                                                                                                             |  |  |  |  |  |
| Existing<br>Underground<br>Infrastructure | A Post Office tunnel, owned by Royal Mail, is present close to the northern boundary of the site approximately 20.00 – 23.00mbgl.  The London Underground Piccadilly Line tunnels are present west of the site at unknown depths and the site falls within the London Underground zone of influence.  Finally, Crossrail tunnels are present to the south of the site beneath Fisher Street running approximately 6.50mbgl.                                                                                                                                                                                                                                  |  |  |  |  |  |
| uxo                                       | A detailed UXO Risk Assessment was carried out by a specialist contractor to assess the risk to the site and what, if any, mitigation measures would be required for any intrusive work. The report (1st Line Defence Report ref DA10449-00, dated 7th February 2020) stated the site is located in an area that sustained an overall very high density of bombing during WWII as represented by bomb density data figures and maps. The site was assessed to have an overall <b>Medium Risk</b> from German aerial delivered UXO in the south eastern section of the site and an assessed <b>Low Risk</b> in the western and northern sections of the site. |  |  |  |  |  |
|                                           | mitigation measures were adopted for any intrusive investigations within the Medium Risk area of the site.                                                                                                                                                                                                                                                                                                                                                                                                                                                                                                                                                   |  |  |  |  |  |