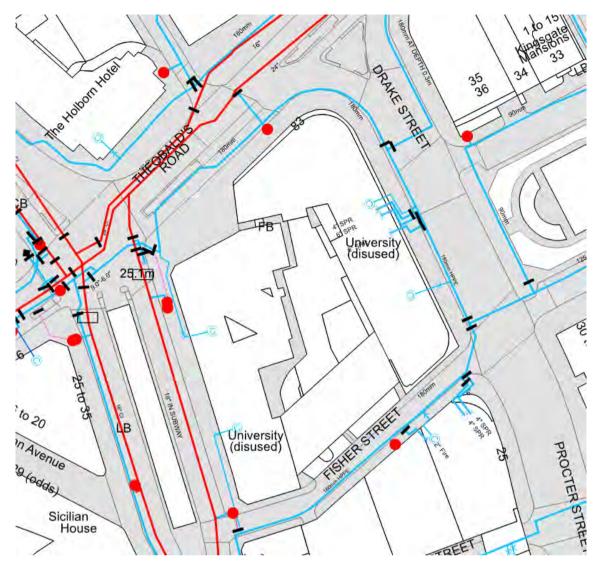

### 2.1 Site location

Site location details are presented in Table 1 and a site location plan is provided on Figure 1.

Table 1 Site location details

| Site name                                      | Grange Central Saint Martins                            |
|------------------------------------------------|---------------------------------------------------------|
| Full site address and postcode                 | Grange Central Saint Martins, Holborn, London, WC1B 4AF |
| National Grid<br>reference (centre<br>of site) | 530503, 181651                                          |

### 2.2 Site description

The Site boundary and current site layout are shown on Figure 2. The Site covers an area of c. 0.50 hectares and is currently occupied by four existing structures: Lethaby Building, Red Lion Square, Cochrane Theatre, and Central St Martins Bridge Link and Innovation Centre. Lethaby Building is a five-storey grade II listed building, Red Lion Square is a thirteen-storey structure, Cochrane Theatre is a four-storey structure and the Central St Martins Bridge Link spans between the Lethaby and Red Lion Square. A one-level basement is present across all the structures.