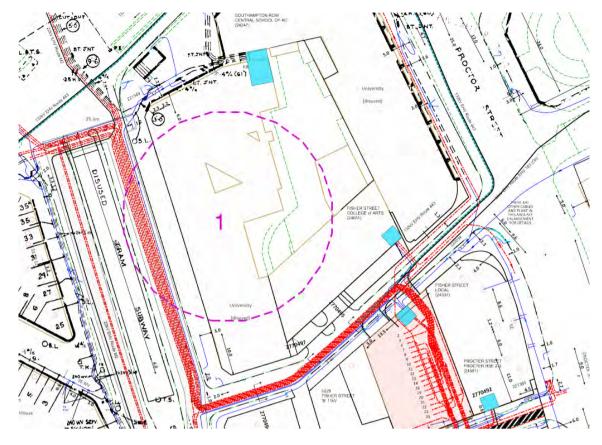

### 2.1 Site location

Site location details are presented in Table 1 and a site location plan is provided on Figure 1.

Table 1 Site location details

| Site name                                      | Grange Central Saint Martins                            |
|------------------------------------------------|---------------------------------------------------------|
| Full site address and postcode                 | Grange Central Saint Martins, Holborn, London, WC1B 4AF |
| National Grid<br>reference (centre<br>of site) | 530503, 181651                                          |

### 2.2 Site description

The Site boundary and current site layout are shown on Figure 2. The Site covers an area of c. 0.50 hectares and is currently occupied by four existing structures: Lethaby Building, Red Lion Square, Cochrane Theatre, and Central St Martins Bridge Link and Innovation Centre. Lethaby Building is a five-storey grade II listed building, Red Lion Square is a thirteen-storey structure, Cochrane Theatre is a four-storey structure and the Central St Martins Bridge Link spans between the Lethaby and Red Lion Square. A one-level basement is present across all the structures.