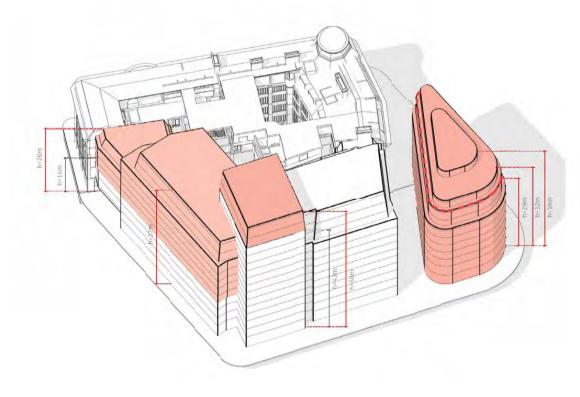

### 2.2 Site description

The Site boundary and current site layout are shown on Figure 2. The Site covers an area of c. 0.50 hectares and is currently occupied by four existing structures: Lethaby Building, Red Lion Square, Cochrane Theatre, and Central St Martins Bridge Link and Innovation Centre. Lethaby Building is a five-storey grade II listed building, Red Lion Square is a thirteen-storey structure, Cochrane Theatre is a four-storey structure and the Central St Martins Bridge Link spans between the Lethaby and Red Lion Square. A one-level basement is present across all the structures.

As per current understanding of the site, the proposed development is for the refurbishment of the existing Lethaby Building into a 105-room hotel.

The existing Red Lion Square and Central St Martins Bridge Link and Innovation Centre is to be refurbished and expanded in to a 7- to 14-storey hotel structure.

Finally, the Cochrane Theatre is to be replaced by a separate ten-storey residential structure in the north-eastern corner of the site.

The existing single-level basement underneath Red Lion Square, Cochrane Theatre and Central St Martins Bridge Link and Innovation Centre will be deepened into a three-level basement, while the existing single-level basement underneath Lethaby Building will remain unchanged.