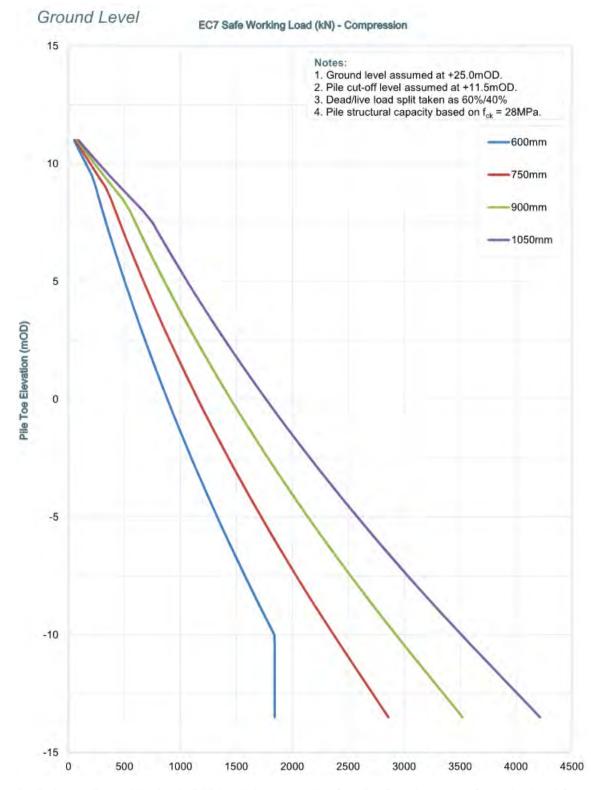

diameters, where rotary bored piles are considered, a larger temporary casing will be adopted to prevent bore instability within the superficial deposits.

Figure 7.1 provides estimated equivalent working loads for a range of relevant pile diameters and embedment lengths, which have been evaluated on the basis of the data arising from the desk-based review. It is assumed that the piles will cut off at the basement formation level (approximated for the purpose of this study to be at +11.50mOD).

The preliminary working loads are based on an outline assessment in accordance with Eurocode 7 and BS 8004:2015 design criteria. These should be revisited and refined accordingly once site-specific ground investigation information becomes available. The pile diameters presented are tool diameters.



Figure 7.1 Preliminary pile working loads (kN) in axial compression for piles from basement formation level for selcted pile diameters



#### 7.4. Construction Considerations

Beyond earth retention system proposals to form potential basement levels or below-ground space, temporary shoring may be required to facilitate excavation for pile caps, manholes, sumps and other below ground structures. Trench sheets and hydraulic or mechanical jacks may be suitable to shore small excavations in cohesionless soils, such as the superficial deposits underlying the site.

For preliminary considerations, temporary batter slopes in cohesionless soils should be excavated no steeper than 1<sub>vertical</sub>:1.5<sub>horizontal</sub>. Lower batter slope gradients should be adopted if the top of the slop