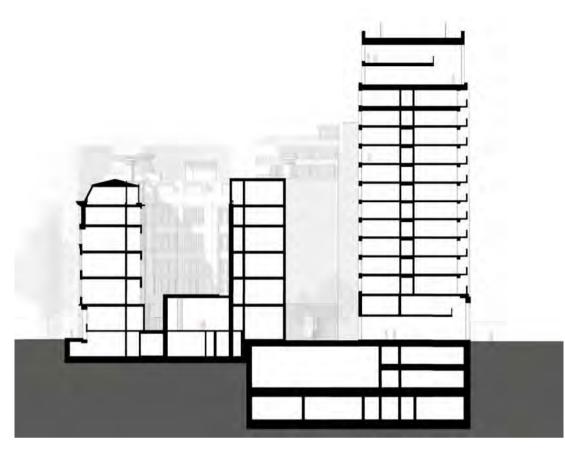

### 2.2 Site description

The Site boundary and current site layout are shown on Figure 2. The Site covers an area of c. 0.50 hectares and is currently occupied by four existing structures: Lethaby Building, Red Lion Square, Cochrane Theatre, and Central St Martins Bridge Link and Innovation Centre. Lethaby Building is a five-storey grade II listed building, Red Lion Square is a thirteen-storey structure, Cochrane Theatre is a four-storey structure and the Central St Martins Bridge Link spans between the Lethaby and Red Lion Square. A one-level basement is present across all the structures.

As per current understanding of the site, the proposed development is for the refurbishment of the existing Lethaby Building into a 105-room hotel.

The existing Red Lion Square and Central St Martins Bridge Link and Innovation Centre is to be refurbished and expanded in to a 7- to 14-storey hotel structure.

Finally, the Cochrane Theatre is to be replaced by a separate ten-storey residential structure in the north-eastern corner of the site.

The existing single-level basement underneath Red Lion Square, Cochrane Theatre and Central St Martins Bridge Link and Innovation Centre will be deepened into a three-level basement, while the existing single-level basement underneath Lethaby Building will remain unchanged.