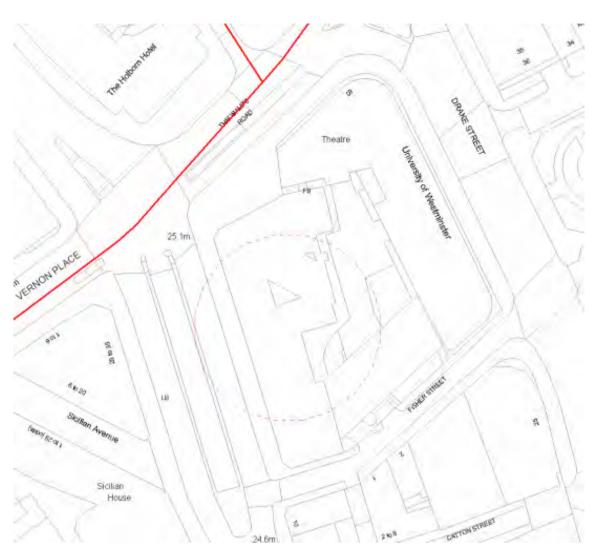

### 2.1 Site location

Site location details are presented in Table 1 and a site location plan is provided on Figure 1.

Table 1 Site location details

| Site name                                      | Grange Central Saint Martins                            |
|------------------------------------------------|---------------------------------------------------------|
| Full site address and postcode                 | Grange Central Saint Martins, Holborn, London, WC1B 4AF |
| National Grid<br>reference (centre<br>of site) | 530503, 181651                                          |

### 2.2 Site description

The Site boundary and current site layout are shown on Figure 2. The Site covers an area of c. 0.50 hectares and is currently occupied by four existing structures: Lethaby Building, Red Lion Square, Cochrane Theatre, and Central St Martins Bridge Link and Innovation Centre. Lethaby Building is a five-storey grade II listed building, Red Lion Square is a thirteen-storey structure, Cochrane Theatre is a four-storey structure and the Central St Martins Bridge Link spans between the Lethaby and Red Lion Square. A one-level basement is present across all the structures.