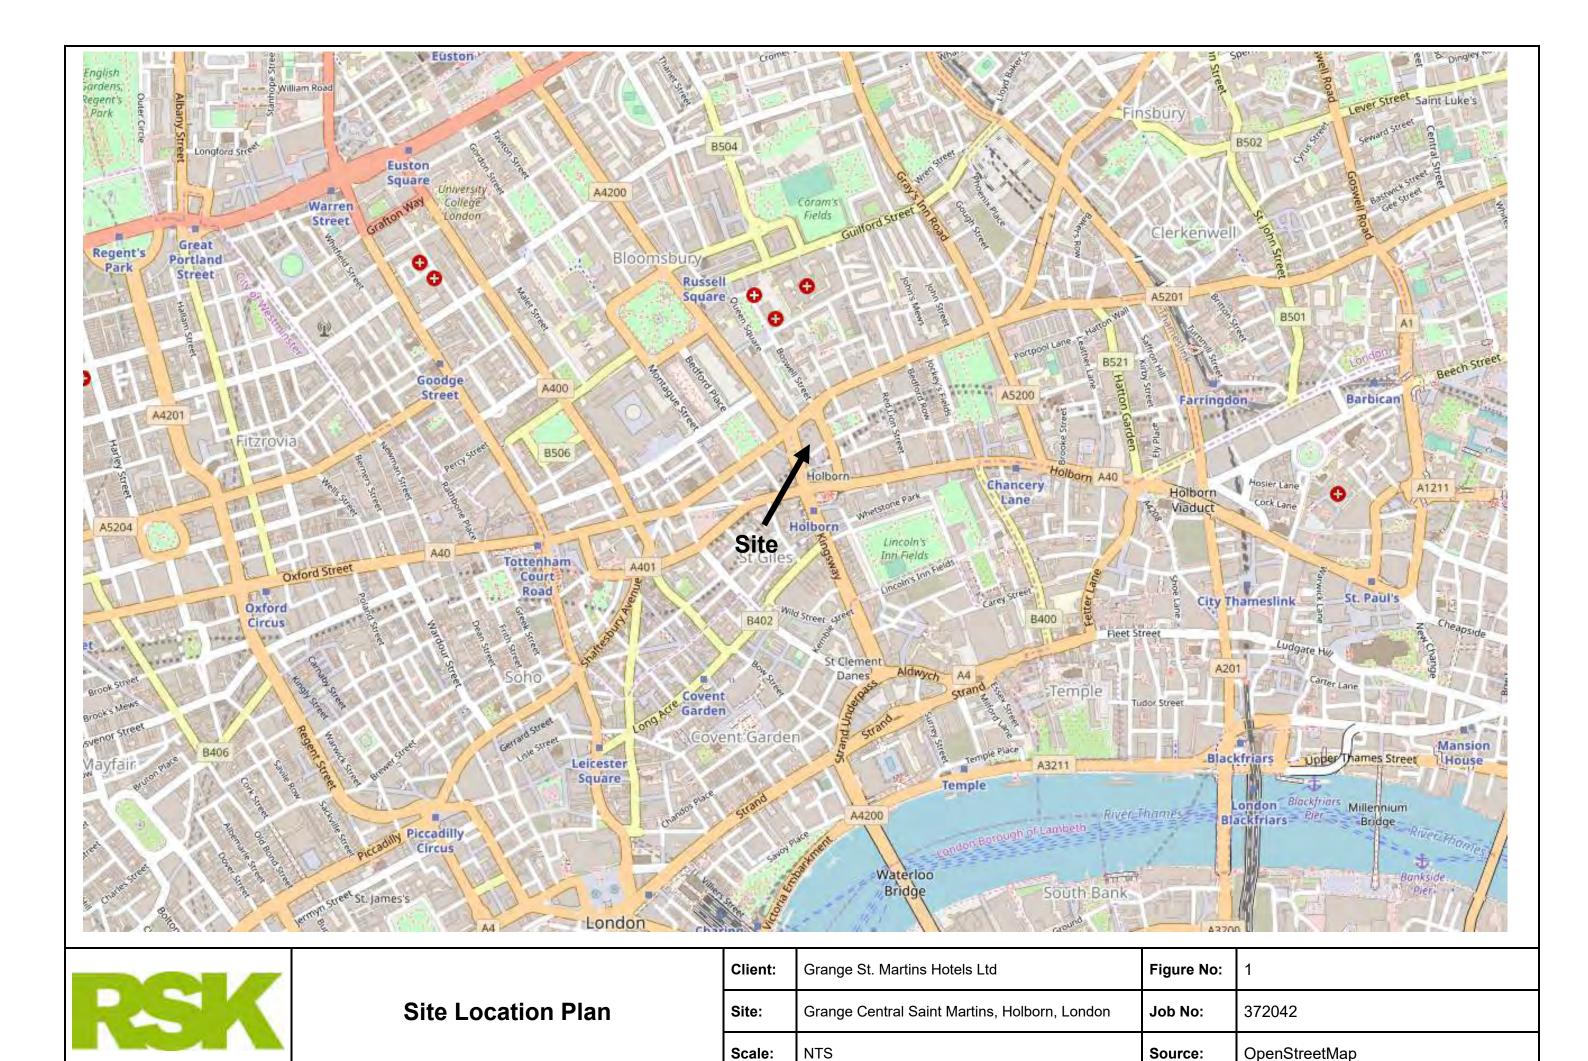

#### **FIGURES**

Figure 1 Site location plan

Figure 2 Exploratory hole location plan

### 2.1 Site location

Site location details are presented in Table 1 and a site location plan is provided on Figure 1.

Table 1 Site location details

| Site name                                      | Grange Central Saint Martins                            |
|------------------------------------------------|---------------------------------------------------------|
| Full site address and postcode                 | Grange Central Saint Martins, Holborn, London, WC1B 4AF |
| National Grid<br>reference (centre<br>of site) | 530503, 181651                                          |