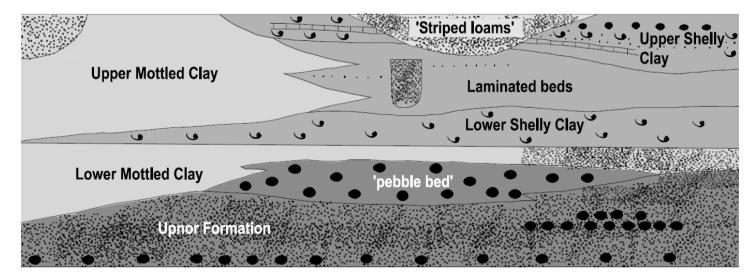

conite can give the Upnor Formation a green hue. The upper boundary of the Upnor Formation is identified by the presence of colour-mottled clays of the Reading Formation, or dark shelly clay or lignitic sand of the Woolwich Formation. Colour-mottling of deposits within the Lambeth Group are indicative of pedogenic processes that took place during an extended period land exposure and stable sealevel, commonly referred to as the Mid-Lambeth Hiatus.

Figure 3.3 is an extract from CIRIA C583 (2004) that shows the generalised stratigraphic relationship between the various Lambeth Group sub-units. It is noted only the Upnor Formation is present throughout the entire depositional extent of the Lambeth Group.



Figure 3.2 Lambeth Group depositional environment (reproduced from CIRIA C583, 2004)



Figure 3.3 Generalised Lambeth Group Succession (reproduced from CIRIA C583, 2004)



Overlying the Lambeth Group are the deposits of the Thames Group that were laid down throughout the Eocene. Following a brief period of uplift and erosion that deposited the basal Harwich Formation, the London Basin was subject to a significant marine transgression, which shifted the coastline far to the west of its present limits.

As the marine transgression progressed and the shallow seas within the basin became ever deeper, the characteristics of deposition changed to fine grained silty clay, which is today identified as the London Clay Formation.

The basal layer of the Thames Group, the Harwich Formation, comprises predominantly coarse grained sediments such as glauconitic silty or clayey sands, s