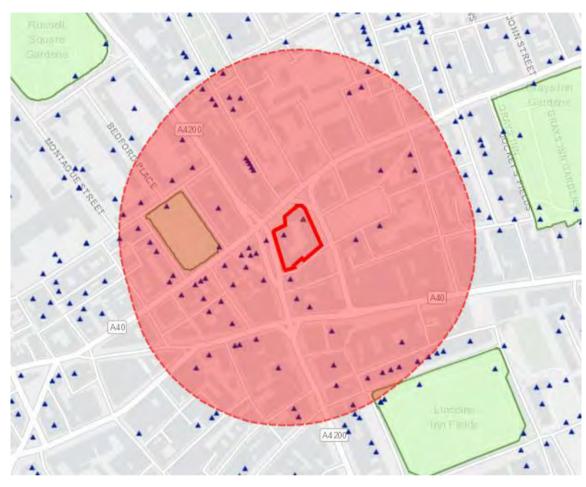

### 2.1 Site location

Site location details are presented in Table 1 and a site location plan is provided on Figure 1.

Table 1 Site location details

| Site name                                      | Grange Central Saint Martins                            |
|------------------------------------------------|---------------------------------------------------------|
| Full site address and postcode                 | Grange Central Saint Martins, Holborn, London, WC1B 4AF |
| National Grid<br>reference (centre<br>of site) | 530503, 181651                                          |

### 2.2 Site description

The Site boundary and current site layout are shown on Figure 2. The Site covers an area of c. 0.50 hectares and is currently occupied by four existing structures: Lethaby Building, Red Lion Square, Cochrane Theatre, and Central St Martins Bridge Link and Innovation Centre. Lethaby Building is a five-storey grade II listed building, Red Lion Square is a thirteen-storey structure, Cochrane Theatre is a four-storey structure and the Central St Martins Bridge Link spans between the Lethaby and Red Lion Square. A one-level basement is present across all the structures.