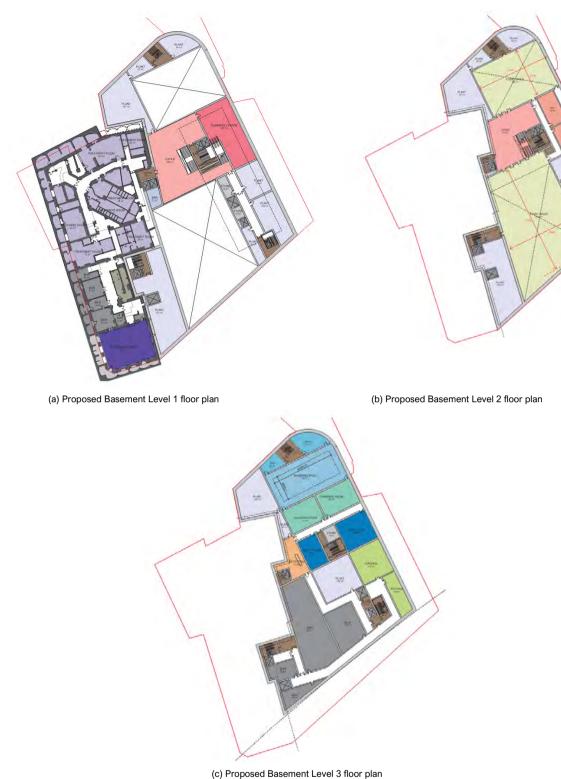

### 2.2 Site description

The Site boundary and current site layout are shown on Figure 2. The Site covers an area of c. 0.50 hectares and is currently occupied by four existing structures: Lethaby Building, Red Lion Square, Cochrane Theatre, and Central St Martins Bridge Link and Innovation Centre. Lethaby Building is a five-storey grade II listed building, Red Lion Square is a thirteen-storey structure, Cochrane Theatre is a four-storey structure and the Central St Martins Bridge Link spans between the Lethaby and Red Lion Square. A one-level basement is present across all the structures.

Finally, the Cochrane Theatre is to be replaced by a separate ten-storey residential structure in the north-eastern corner of the site.

The existing single-level basement underneath Red Lion Square, Cochrane Theatre and Central St Martins Bridge Link and Innovation Centre will be deepened into a three-level basement, while the existing single-level basement underneath Lethaby Building will remain unchanged.