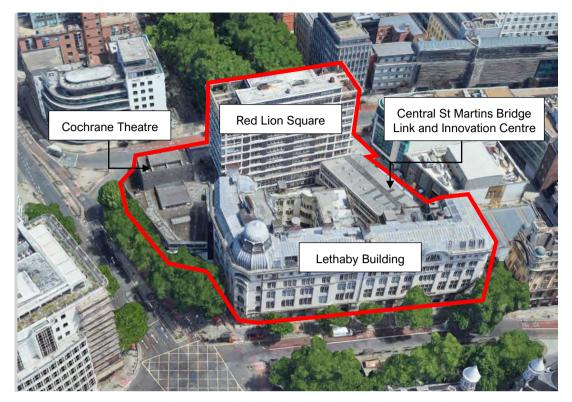

### 2.2 Site description

The Site boundary and current site layout are shown on Figure 2. The Site covers an area of c. 0.50 hectares and is currently occupied by four existing structures: Lethaby Building, Red Lion Square, Cochrane Theatre, and Central St Martins Bridge Link and Innovation Centre. Lethaby Building is a five-storey grade II listed building, Red Lion Square is a thirteen-storey structure, Cochrane Theatre is a four-storey structure and the Central St Martins Bridge Link spans between the Lethaby and Red Lion Square. A one-level basement is present across all the structures.

As per current understanding of the site, the proposed development is for the refurbishment of the existing Lethaby Building into a 105-room hotel.

The existing Red Lion Square and Central St Martins Bridge Link and Innovation Centre is to be refurbished and expanded in to a 7- to 14-storey hotel structure.

Finally, the Cochrane Theatre is to be replaced by a separate ten-storey residential structure in the north-eastern corner of the site.

The existing single-level basement underneath Red Lion Square, Cochrane Theatre and Central St Martins Bridge Link and Innovation Centre will be deepened into a three-level basement, while the existing single-level basement underneath Lethaby Building will remain unchanged.