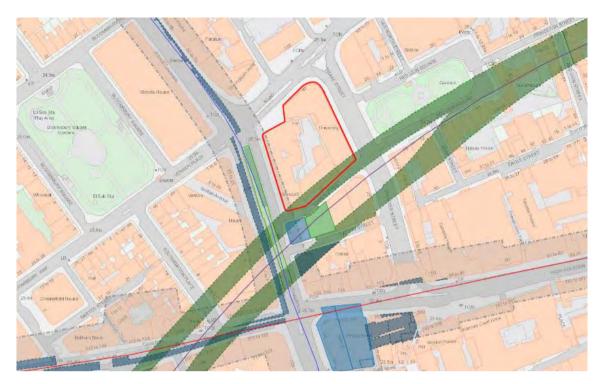

### 2.2 Site description

The Site boundary and current site layout are shown on Figure 2. The Site covers an area of c. 0.50 hectares and is currently occupied by four existing structures: Lethaby Building, Red Lion Square, Cochrane Theatre, and Central St Martins Bridge Link and Innovation Centre. Lethaby Building is a five-storey grade II listed building, Red Lion Square is a thirteen-storey structure, Cochrane Theatre is a four-storey structure and the Central St Martins Bridge Link spans between the Lethaby and Red Lion Square. A one-level basement is present across all the structures.

### 2.4 Development plans

The proposed layout of the site, at the time of preparing this report, is shown in the desk study report undertaken by A-squared Studio Engineers Limited, which has been reproduced in Appendix C.