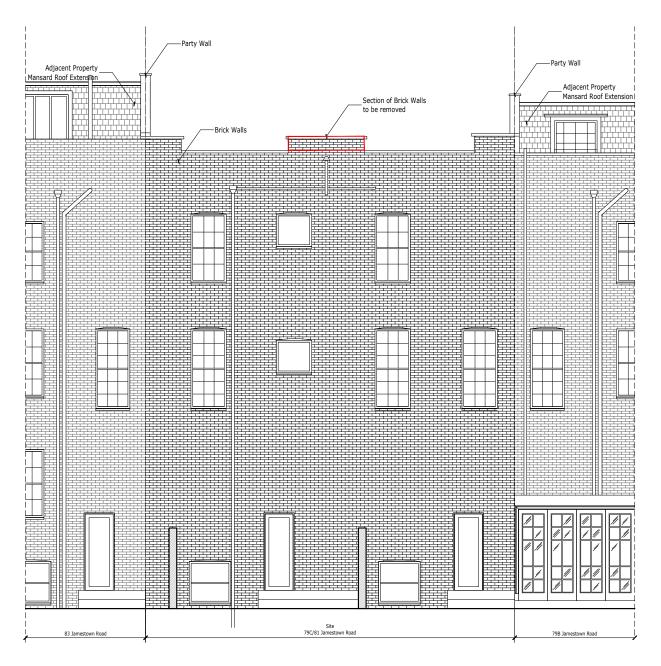

—Party Wall —Party Wall

Existing Front-South Elevation Scale 1:100

Existing Rear-North Elevation Scale 1:100

07.01.2020 10.05.2021

Drawing Number

ssued for Planning

SP2010\_GEEX

|        |                                                 | 115 ( | Squareplus Architects Ltd<br>Coventry Road, Bethnal Green<br>London, UK , E2 6GG |
|--------|-------------------------------------------------|-------|----------------------------------------------------------------------------------|
| n<br>) |                                                 |       | studio@squareplus.co.uk<br>www.squareplus.co.uk                                  |
|        | Client                                          |       | Victor Dollero                                                                   |
| Ī      | Project                                         |       |                                                                                  |
|        | 79C Jamestown Road, Camder<br>Londor<br>NW1 7DB |       |                                                                                  |
|        | Drawing Title                                   |       |                                                                                  |
|        | General Arragemen<br>Existing Elevation         |       |                                                                                  |
| ı      | Status                                          |       | Scale                                                                            |
|        | Planning                                        |       | 1:100@A3 / 1:200@A4                                                              |