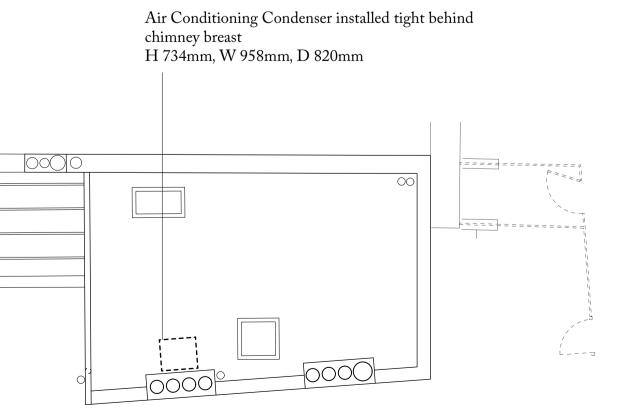

\_\_\_\_\_

0

| 1 |  |  |  | 0 20 | m |
|---|--|--|--|------|---|
|   |  |  |  |      |   |
|   |  |  |  |      |   |
|   |  |  |  |      |   |
|   |  |  |  |      |   |

| Ben Per                                                                                                                | ntreath                  |           | Lambs (<br>London<br>T +44 (( | Office Court<br>Conduit Street<br>WC1N 3NF<br>0) 20 7430 2424<br>reath.com |  |  |  |  |  |
|------------------------------------------------------------------------------------------------------------------------|--------------------------|-----------|-------------------------------|----------------------------------------------------------------------------|--|--|--|--|--|
| PROJECT: