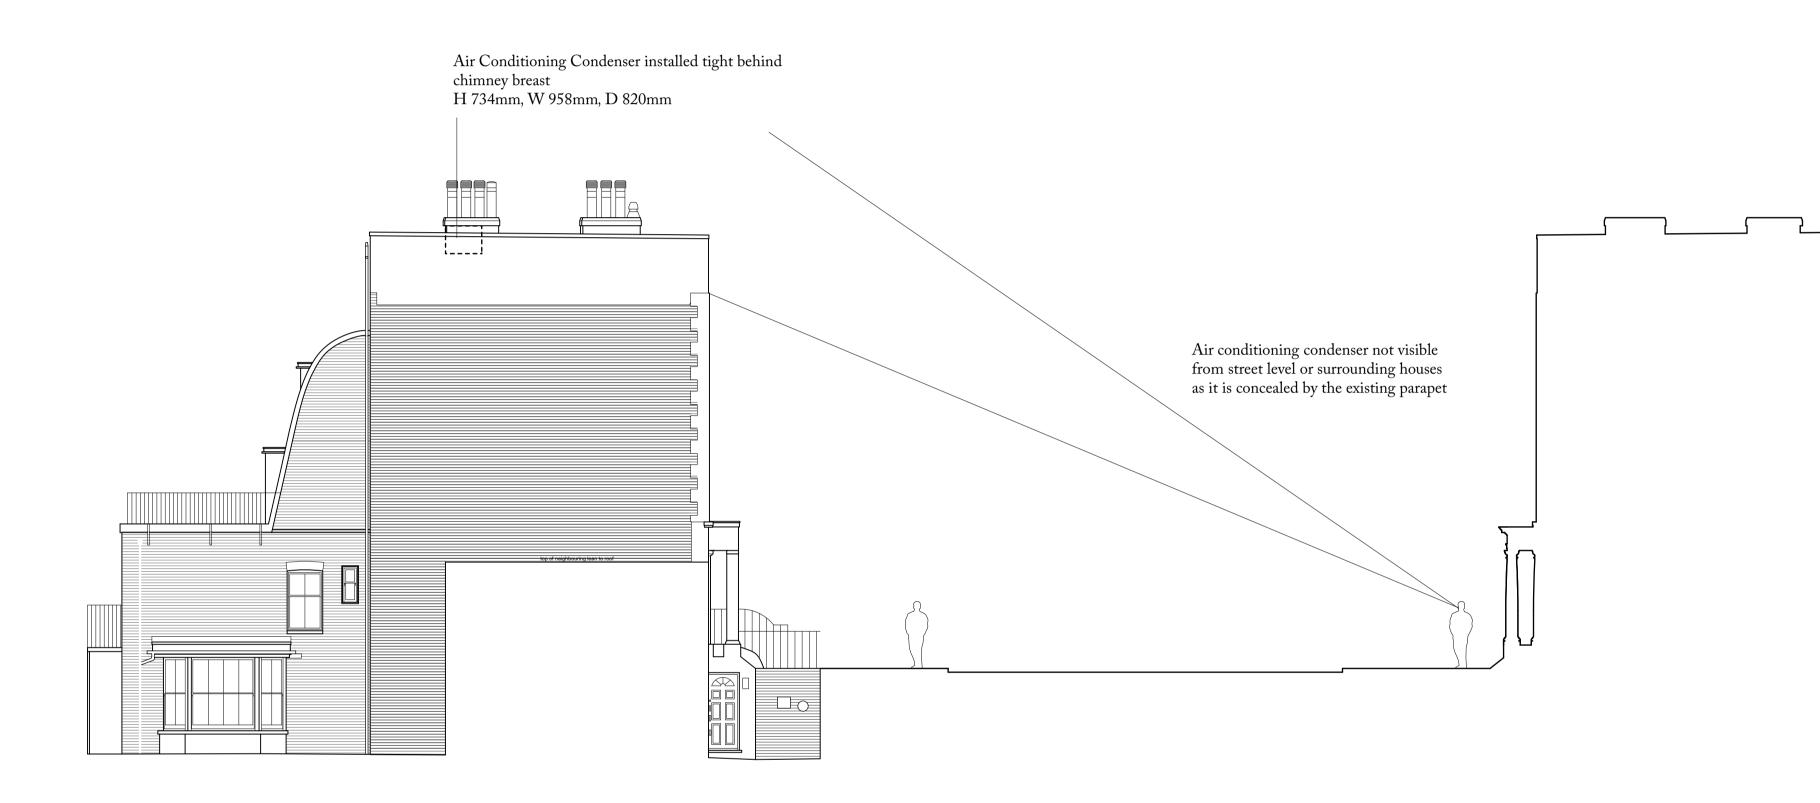

\_\_\_\_\_

0

| 1 |  |  |  | 0 20 | m |
|---|--|--|--|------|---|
|   |  |  |  |      |   |
|   |  |  |  |      |   |
|   |  |  |  |      |   |
|   |  |  |  |      |   |

| Ben Per                                                                                                                | ntreath                  |           | Lambs (<br>London<br>T +44 (( | Office Court<br>Conduit Street<br>WC1N 3NF<br>0) 20 7430 2424<br>reath.com |  |  |  |  |  |
|------------------------------------------------------------------------------------------------------------------------|--------------------------|-----------|-------------------------------|----------------------------------------------------------------------------|--|--|--|--|--|
| PROJECT: