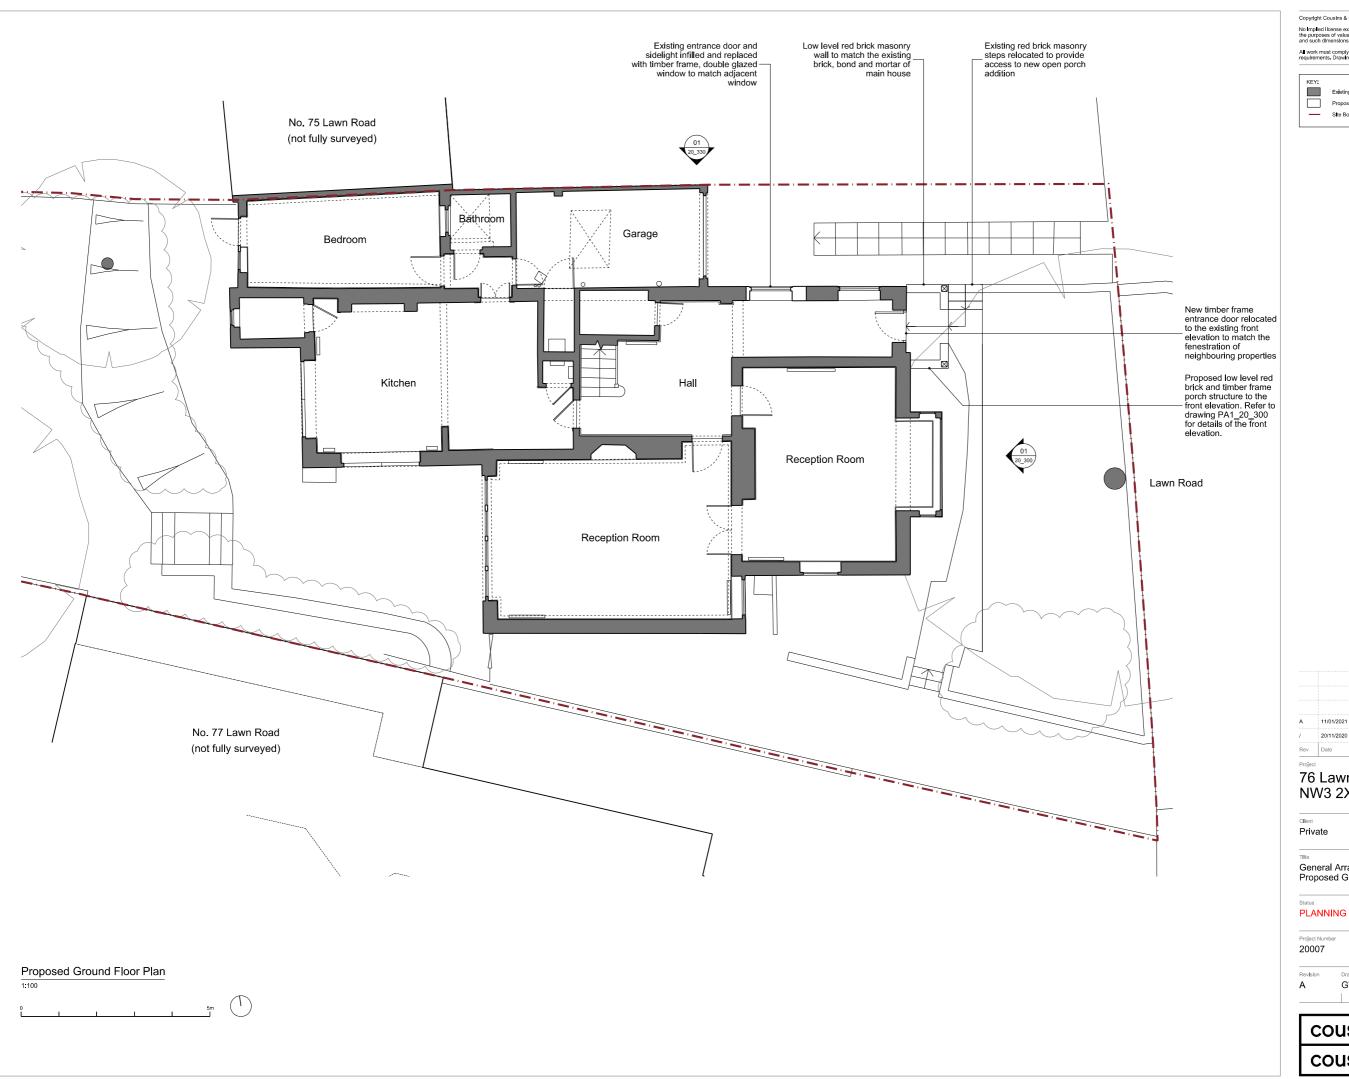

Copyright Cousins & Cousins Architects.

No implied license exists. This drawing should not be used to calculate areas for the purposes of valuation. All dimensions be checked on site by the contractor and such dimensions to be their responsibility. Do not scale drawings.

All work must comply with relevant British Standards and Building Regulations requirements. Drawing errors and omissions to be reported to the architect.

## 76 Lawn Road NW3 2XB

Private

General Arrangement Proposed Ground Floor Plan

| 20007      | 20.      | /11/2020    | 1:100<br>      |
|------------|----------|-------------|----------------|
| Revision [ | Drawn By | Approved By | Drawlng Number |
|            | GW       | Approved By | PA1 20         |