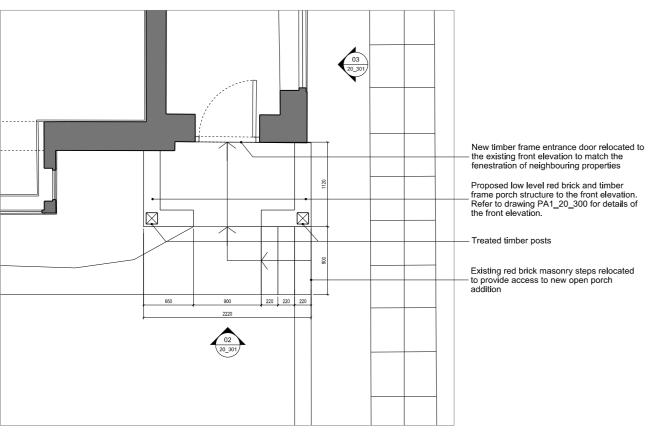

# 01 Proposed Entry Porch Plan 1:50

Copyright Cousins & Cousins Architects.

No implied license exists. This drawing should not be used to calculate areas for the purposes of valuation. All dimensions be checked on site by the contractor and such dimensions to be their responsibility. Do not scale drawings.

All work must comply with relevant British Standards and Building Regulations requirements. Drawing errors and omissions to be reported to the architect.

## 76 Lawn Road NW3 2XB

Private

General Arrangement Proposed Revised Entry

PLANNING

| 20/1  | 11/2020     | 1:50           |
|-------|-------------|----------------|
|       |             |                |
| wn By | Approved By | Drawing Number |
| Ν     | NR          | PA1 20 301     |
|       | ,           |                |