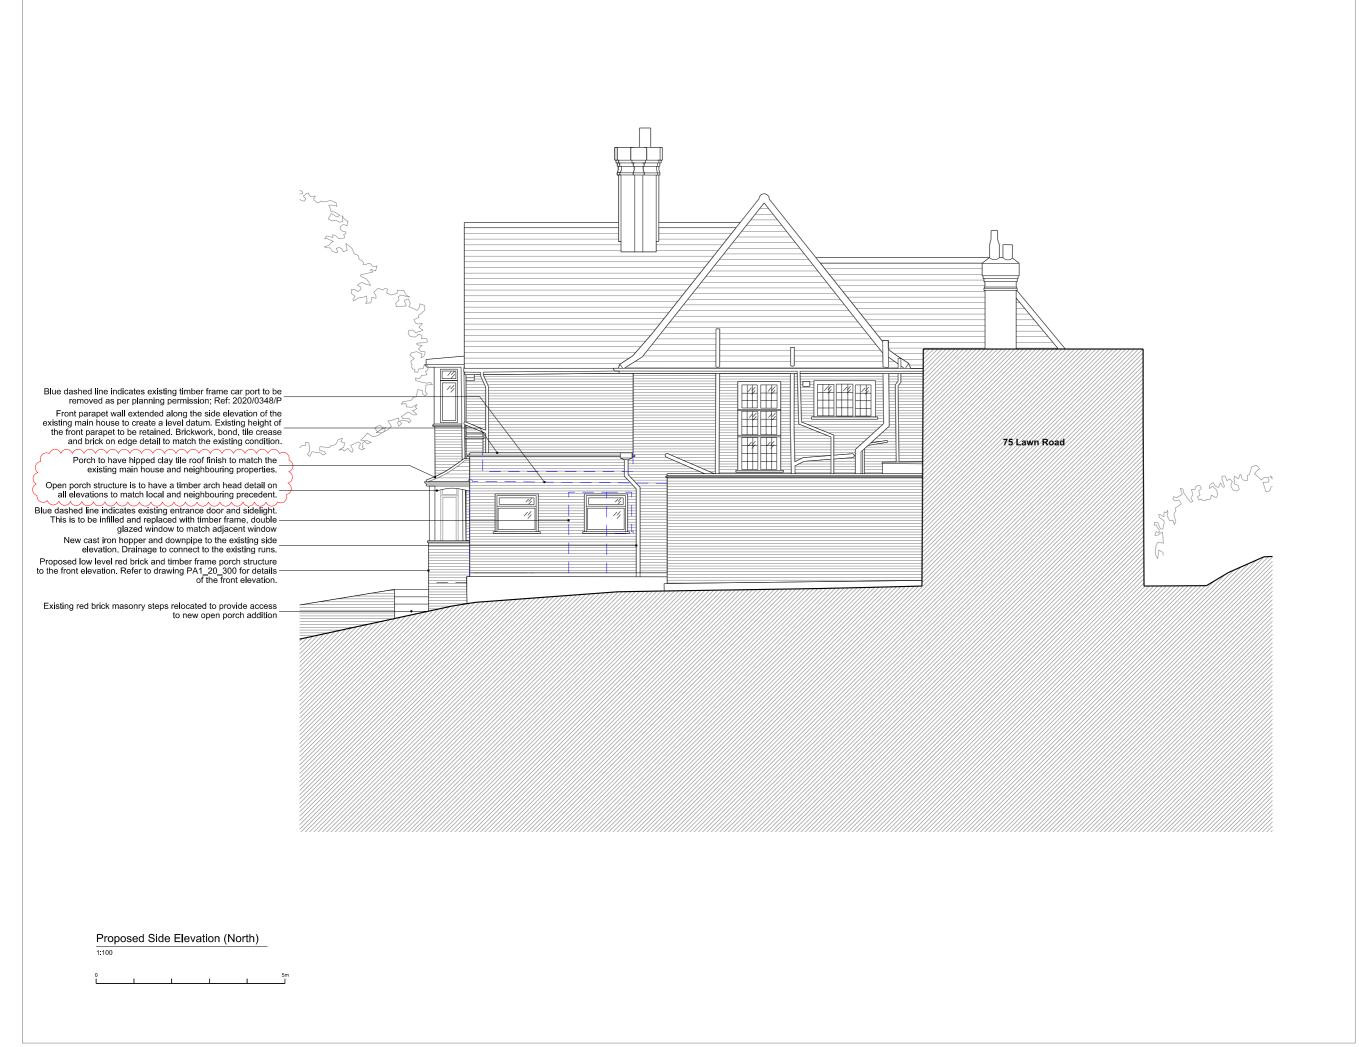

# 76 Lawn Road NW3 2XB

Private

General Arrangement
Proposed Side Elevation (North)

Status PLANNING

| Revision<br>B  | Drawn By | Approved By | Drawing Number PA1 20 330 |
|----------------|----------|-------------|---------------------------|
| 20007          | 20       | /11/2020    | 1:100<br>                 |
| Project Number | Date     |             | Scale @ ISO A3            |