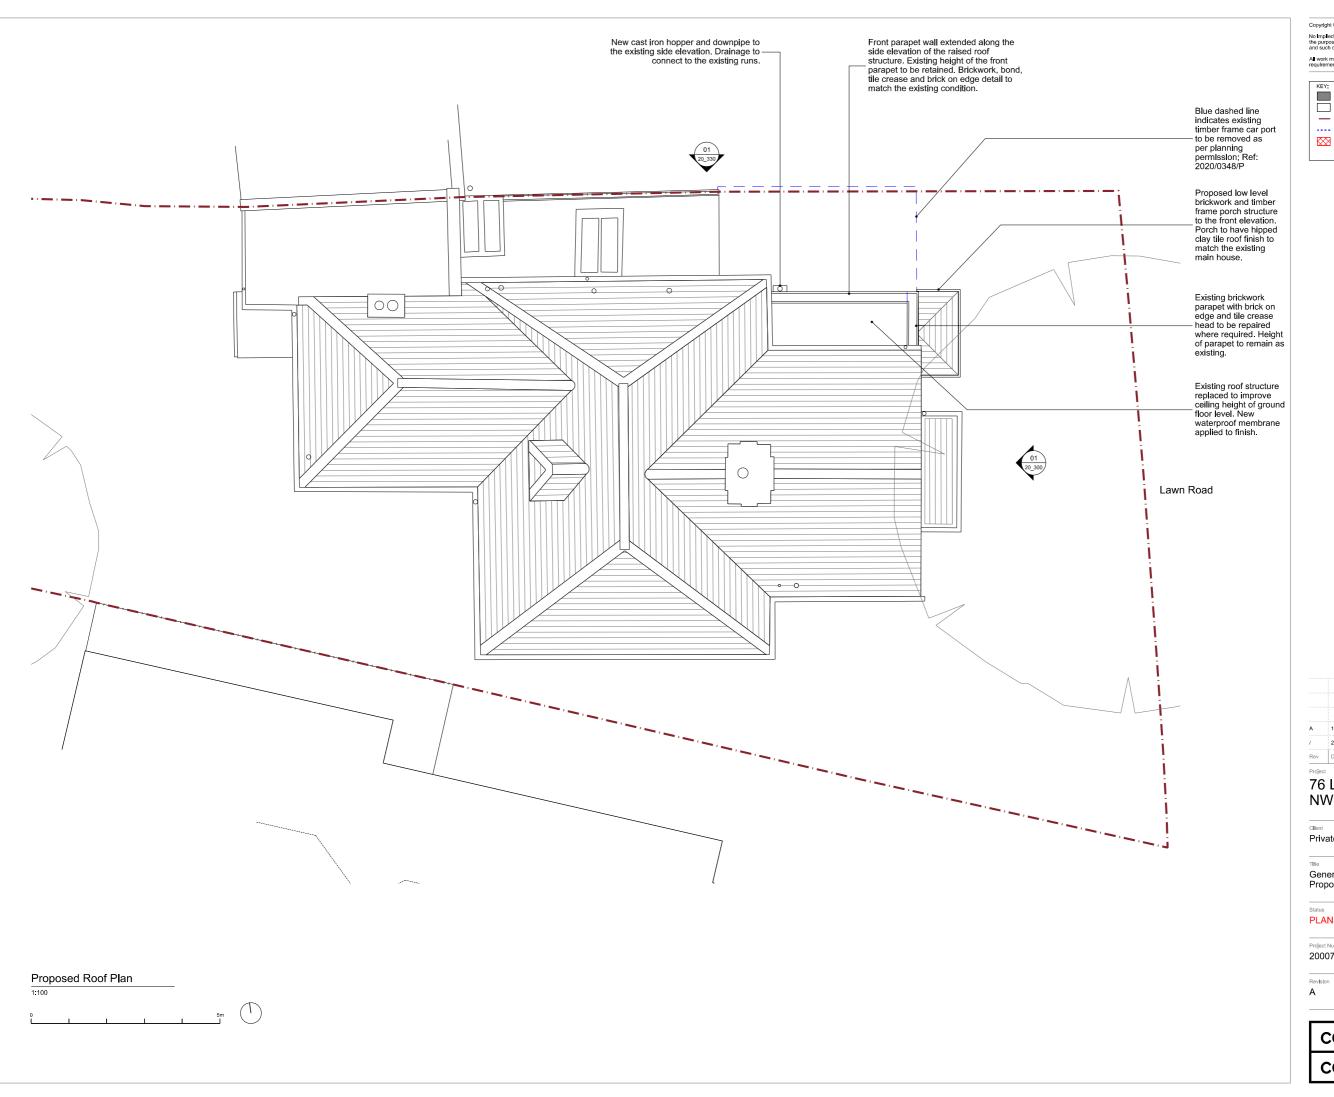

## 76 Lawn Road NW3 2XB

Private

General Arrangement Proposed Roof Plan

| РΙ | L | ٩I | N | N | II | ١ |
|----|---|----|---|---|----|---|
|    |   |    |   |   |    |   |

| Project Number | Date     |             | Scale @ ISO A3 |
|----------------|----------|-------------|----------------|
| 20007          | 20       | /11/2020    | 1:100          |
| Revision       | Drawn By | Approved By | Drawing Number |
| Α              | GW       | NR          | PA1 20 103     |