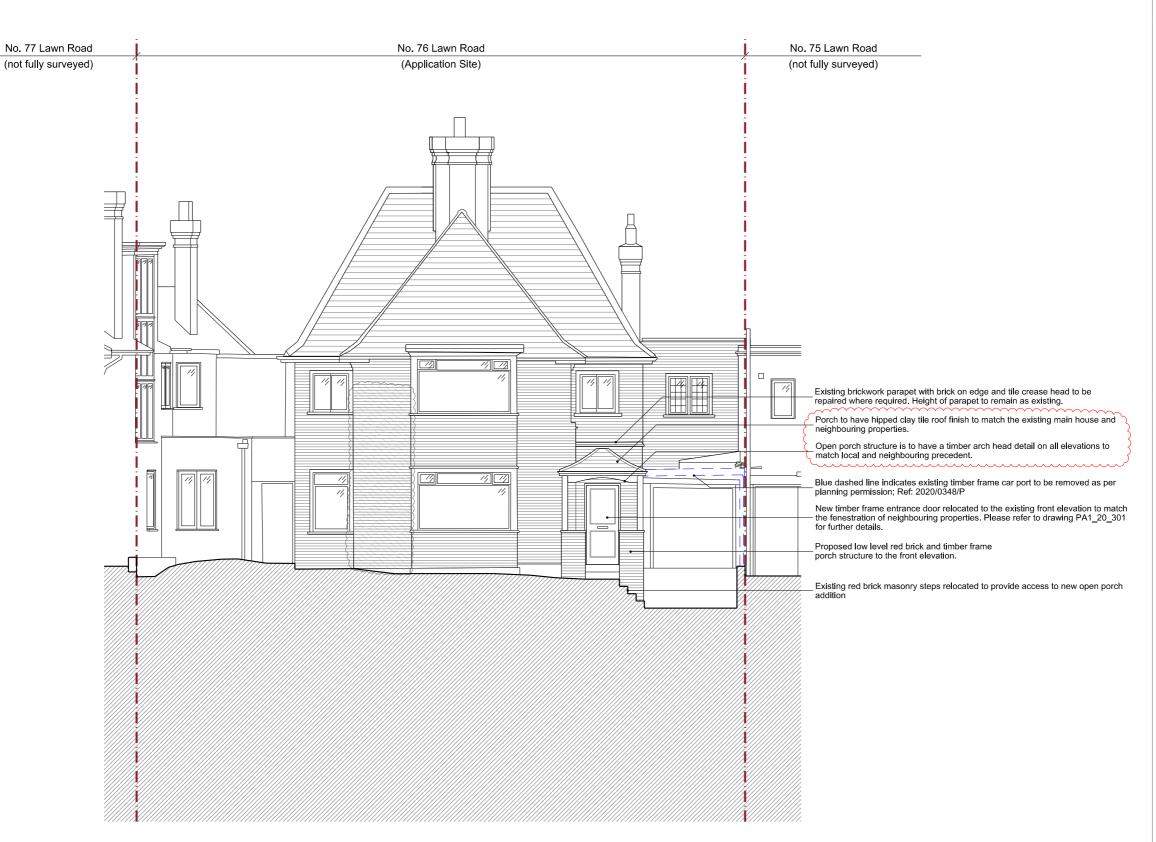

Proposed Front Elevation

Copyright Cousins & Cousins Architects.

No implied license exists. This drawing should not be used to calculate areas for the purposes of valuation. All dimensions be checked on site by the contractor and such dimensions to be their responsibility. Do not scale drawings.

All work must comply with relevant British Standards and Building Regulations requirements. Drawing errors and omissions to be reported to the architect.

| Rev | Date       | Reason For Issue                        | Chk |
|-----|------------|-----------------------------------------|-----|
| 1   | 20/11/2020 | For Client Comment                      | NR  |
| A   | 11/01/2021 | Planning Submission                     | NR  |
| В   | 19/04/2021 | See Rev Cloud For Alterations Requested | NR  |
|     |            |                                         |     |
|     |            |                                         |     |

# 76 Lawn Road NW3 2XB

Private

General Arrangement Proposed Front Elevation

| Ы | LAI | NΝ | ΙN | G |
|---|-----|----|----|---|
|   |     |    |    |   |
| _ |     |    |    |   |

| Project Number 20007 | 20       | /11/2020    | Scale @ ISO A3<br>1:100 |
|----------------------|----------|-------------|-------------------------|
| Revision             | Drawn By | Approved By | Drawing Number          |
| В                    | GW       | NR          | PA1 20 30               |