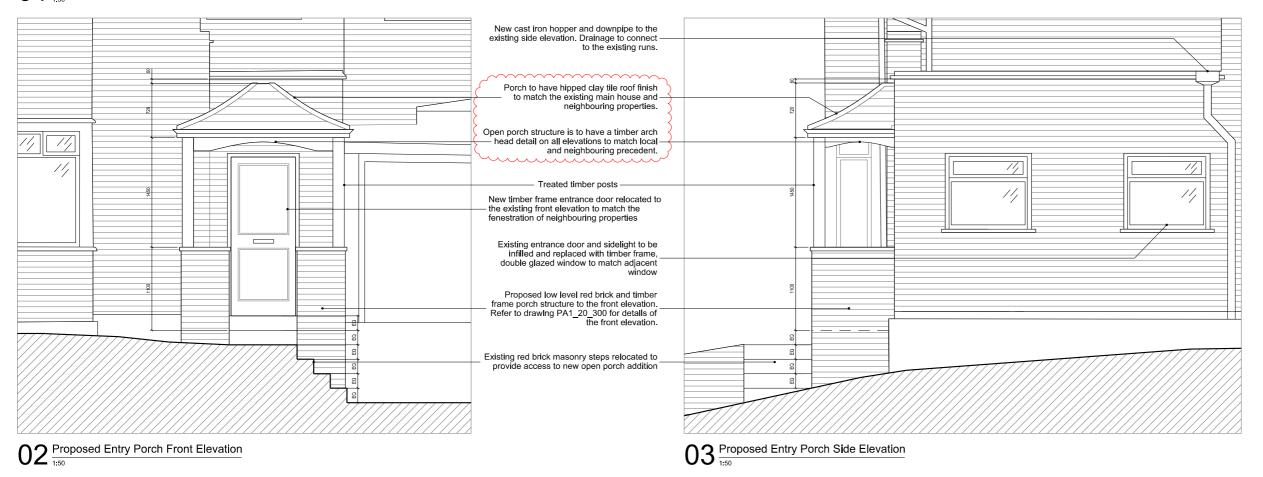

# 01 Proposed Entry Porch Plan 1:50

Copyright Cousins & Cousins Architects.

No implied license exists. This drawing should not be used to calculate areas for the purposes of valuation. All dimensions be checked on site by the contractor and such dimensions to be their responsibility. Do not scale drawings.

## 76 Lawn Road NW3 2XB

Private

General Arrangement Proposed Revised Entry

PLANNING

| 20/1  | 11/2020     | 1:50           |
|-------|-------------|----------------|
|       |             |                |
| wn By | Approved By | Drawing Number |
| Ν     | NR          | PA1 20 301     |
|       | ,           |                |