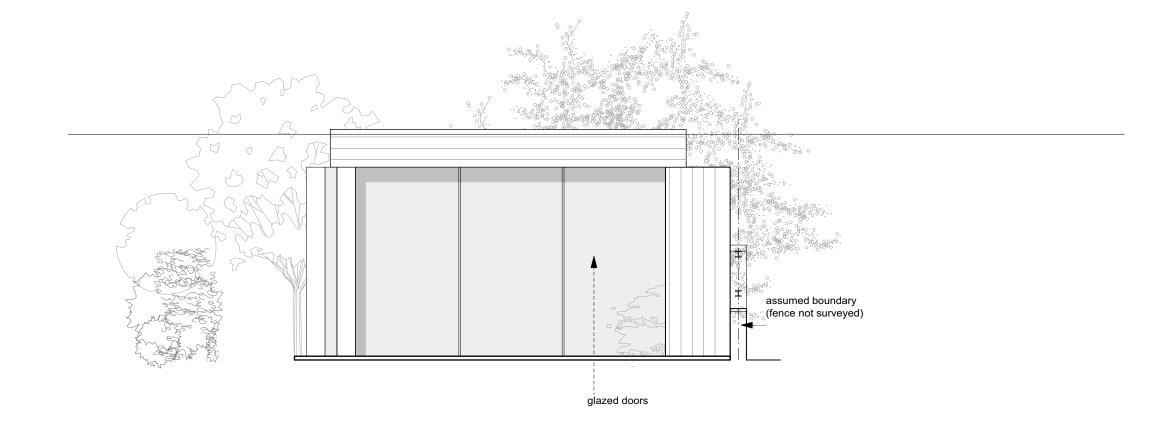

## WILLIAM TOZER 15.09.20 10.09.20 04.09.20 12.02.20 29.01.20 19.06.19 19.06.19 26.02.19 13.07.18 10.07.18 06.07.18 STATUS For Information Klein 2 7 Rosecroft Avenue, NW3 7QA external elevations proposed 1:50@A3 A/02/103

side / NW elevation

side / SSE elevation

## WILLIAM TOZER 10.09.20 04.09.20 19.08.20 01.08.20 24.07.20 12.02.20 19.12.19 19.06.19 29.02.19 12.02.19 13.07.18 10.07.18 06.07.18 STATUS For Information Klein 2 7 Rosecroft Avenue, NW3 7QA external elevations proposed July 2018