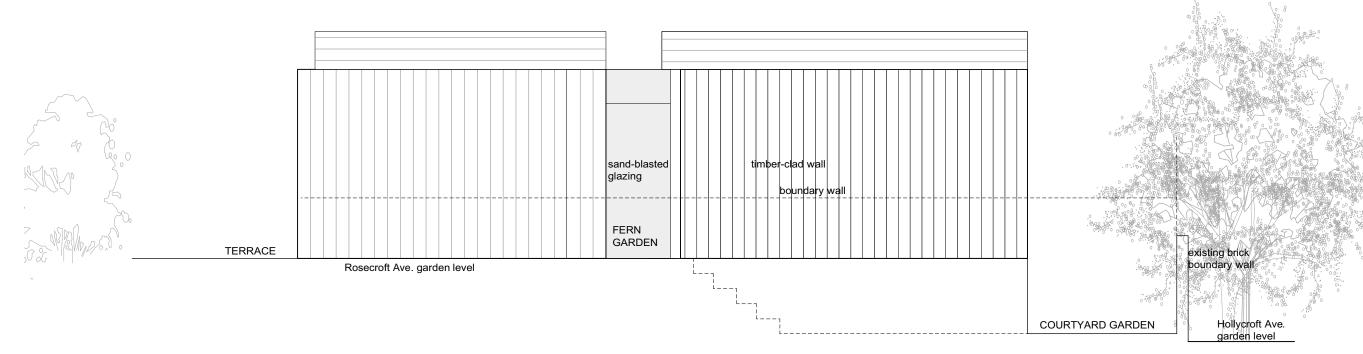

## WILLIAM TOZER 15.09.20 10.09.20 04.09.20 12.02.20 29.01.20 19.06.19 19.06.19 26.02.19 13.07.18 10.07.18 06.07.18 STATUS For Information Klein 2 7 Rosecroft Avenue, NW3 7QA external elevations proposed 1:50@A3 A/02/103

side / NW elevation

side / SSE elevation