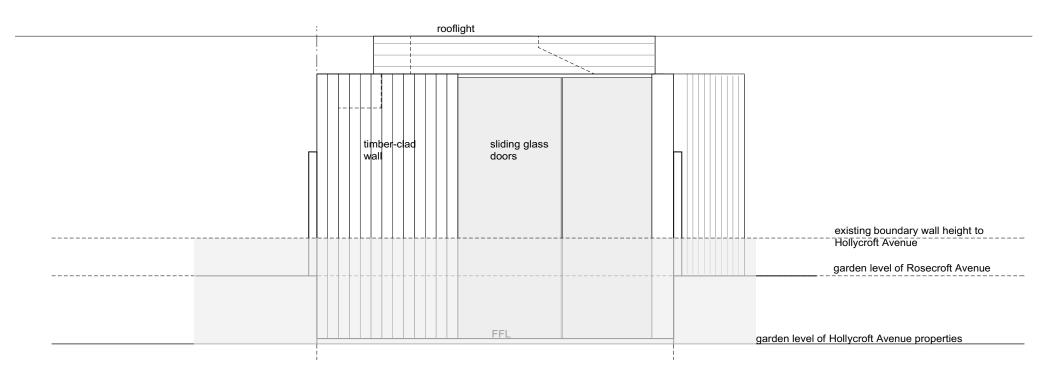

A/02/104

necessary, subject to door threshold location

SECTION AA

site to confirm locations of pad footings.

**WILLIAM TOZER** 04.09.20 19.08.20 12.02.20 29.01.20 19.12.19 13.08.19 For Information All dimensions to be checked on site. Do not scale, except for planning purposes Klein 2 7 Rosecroft Avenue, NW3 7QA sections AA and BB proposed 1:50@A3 July 2018 A/02/501