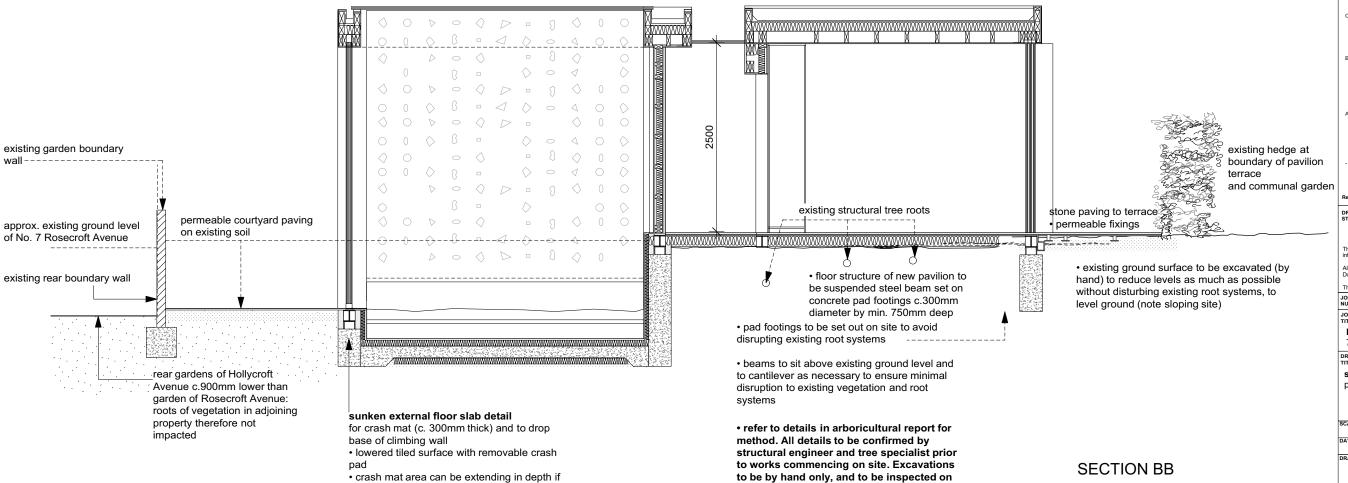

A/02/104

necessary, subject to door threshold location

SECTION AA

site to confirm locations of pad footings.

**WILLIAM TOZER** 04.09.20 19.08.20 12.02.20 29.01.20 19.12.19 13.08.19 For Information All dimensions to be checked on site. Do not scale, except for planning purposes Klein 2 7 Rosecroft Avenue, NW3 7QA sections AA and BB proposed 1:50@A3 July 2018 A/02/501