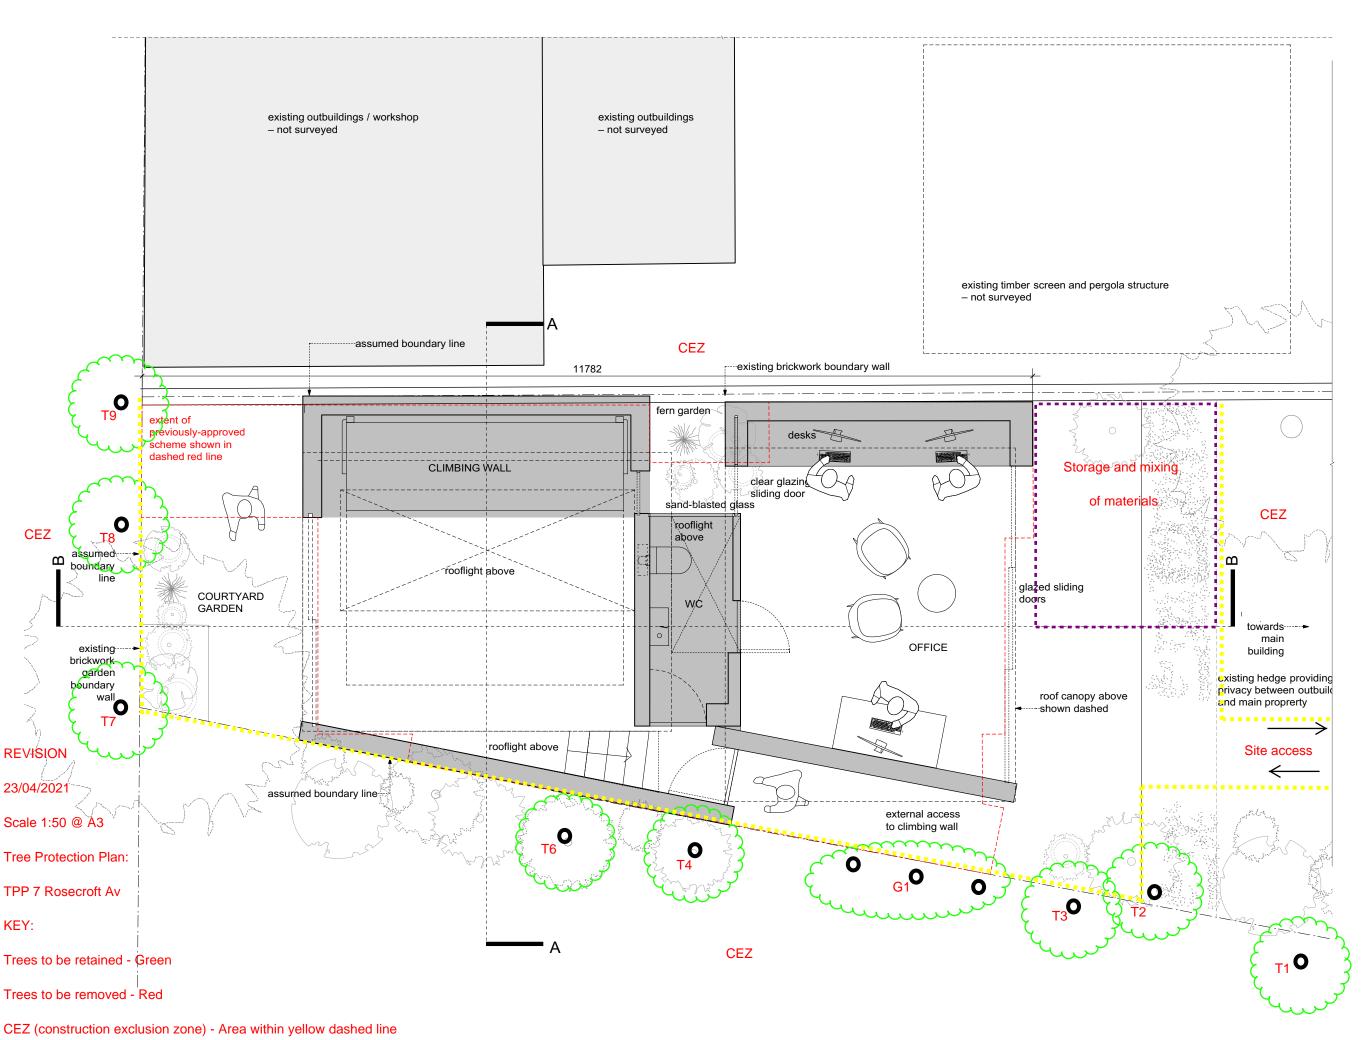

10.09.20 04.09.2020 21.07.20 12.02.20 29.01.20 19.12.19 13.08.19 19.06.19 12.02.19 29.11.18 13.07.18 10.07.18 06.07.18 For Information Klein 2 7 Rosecroft Avenue, NW3 7QA ground floor 1:50@A3 July 2018 A/02/101

WILLIAM TOZER

Storage and mixing of materials - Area within purple dashed line



## WILLIAM TOZER associates

| 0   | 1                                                                              |      |
|-----|--------------------------------------------------------------------------------|------|
| N   | stage D: technical design<br>-issued for information<br>-client                | 15.0 |
| М   | stage D: technical design<br>-issued for information<br>-client                | 10.0 |
| L   | stage D: technical design<br>-issued for information<br>-client                | 0