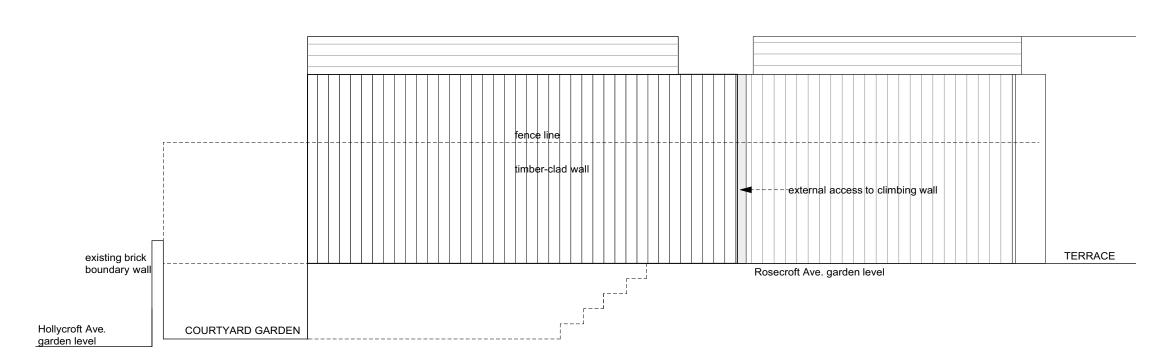

## WILLIAM TOZER 10.09.20 04.09.20 19.08.20 01.08.20 24.07.20 12.02.20 19.12.19 19.06.19 29.02.19 12.02.19 13.07.18 10.07.18 06.07.18 STATUS For Information Klein 2 7 Rosecroft Avenue, NW3 7QA external elevations proposed July 2018