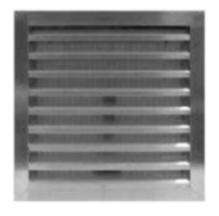

**Detail 3: Louvres** 

### **CVE Aluminium Weather Louvre**

Colour:

• To rear façade 1st & 2nd Floor : black

• To D-LG-03: white

• To rear lower ground floor side : white

Size: 205 x 205 38mm bade pitch 32mm flange frame Insect mesh to rear