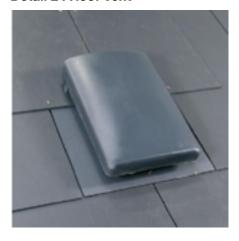

Detail 2: Roof Vent

#### Klober Universal 2K Slate Vent

Colour: Slate Grey Size: 600x 380 x 91mm

Location: 6no. to inverted roof area

- 2no. For MEV vent terminations and 2no to each of the

loft spaces for general ventilation