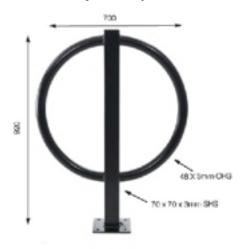

## Detail 7 : Cycle Hoop

Post Hoop Cycle Stand https://www.cyclehoop.com/product/stands/post-hoop-stand/ Finish: Black

Size: 700mm x 920mm

Location: 4no. to rear garden