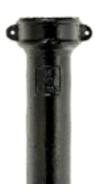

# Alumasc heritage round circular cast aluminium socketed downpipes with ears

Finish: Textured Black

Size: 100mmø

Location: Rear façade

Hopper existing

**Detail 5: Soil Vent Pipe** 

# Hargreaves Foundry Premier Soil Cast Iron Eared Pipe

Finish: Textured Black

Size: 100mmø

Location : Rear façade Accessories : Vent Cowl

**Detail 6: Loft Hatch** 