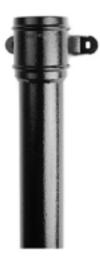

# Alumasc heritage round circular cast aluminium socketed downpipes with ears

Finish: Textured Black

Size: 100mmø

Location: Rear façade

Hopper existing

**Detail 5: Soil Vent Pipe** 

# Hargreaves Foundry Premier Soil Cast Iron Eared Pipe

Finish: Textured Black

Size: 100mmø

Location : Rear façade Accessories : Vent Cowl

**Detail 6: Loft Hatch** 