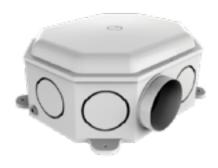

### **Envirovent MEV Spider**

 $\underline{\text{https://www.envirovent.com/products/mechanical-extract-ventilation-mev/mev-spider}$ 

Size: 440 x 375 x 198

Location: 3no. one to loft, one within ceiling of the ensuite to second floor & one to plant room to lower ground floor. Can be ceiling, floor or wall mounted

MEV Spider is a low energy, continuous mechanical extract ventilation system designed with multiple extract points to simultaneously draw air out of room generating moisture, whilst minimising the migration of humidity to other rooms. From the unit there is a single exhaust point, thereby reducing the need for penetrations to the external envelope.