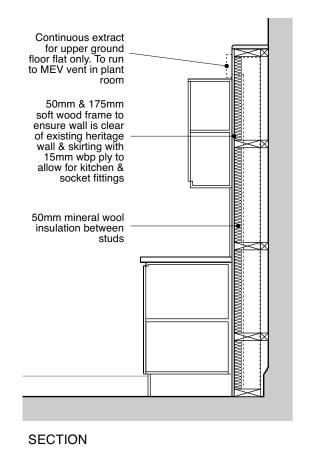

## **KITCHENS UPPER GROUND & FIRST FLOOR ONLY**

surround with pencil round profile to sides and top of service wall. Mitred joints to top corners RECIRCULATE COOKER HOOD CPBD FOR CONSUMER INTEGRATED MICROWAVE UNIT & KITCHEN GRID SWITCH DOWN LIGHTING DOWN LIGHTING ...00 ... ...00... DUMMY DRAWER DRAWER RECYLING STORAGE ------INTEGRATED WASHING (NO SHELF) INTEGRATED OVEN INTEGRATED DISHWASHER INTEGRATED FRIDGE

25 x 240mm painted timber mdf

FRONT ELEVATION

Service void for soil vent pipes with air admittance valve to upper ground & first floor (position varies refer to main plans). ŴΜ DW Also for continuous extract flan up upper 600 600

ground floor 600 600 600 600

Note: Waste and recycling to Doughty Street is collected 3 times a week. Refer to Section 5 of the Design & **Access Statement** 

1.5 2.0 M

Washing machines added REVISION SUMMARY