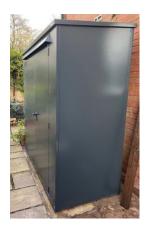

## PROPOSED SECTION

- Notes

  1. Replacement of glazed wired glass panel to existing door with a white aluminium louvre. Refer to Document 133
- Existing walkway and guarding retained
- Proposed internal partition. Refer to Drawing 124: Detail 1
- Localised raised floor to ensuite only to allow for drainage
- Removal of existing guarding and replacement with new black painted flat top steel guarding to the garden. New 7ftx3ft Asgard metal shed. Colour: Grey

Proposed 7ft2 wide x 3ft1 deep x 6ft9 high Asgard metal shed, Colour: Grey.

PV panels and service void to rear FF removed. Rear extension omitted and new metal

shed proposed.

REVISION SUMMARY

26/04/2021

P2 DATE