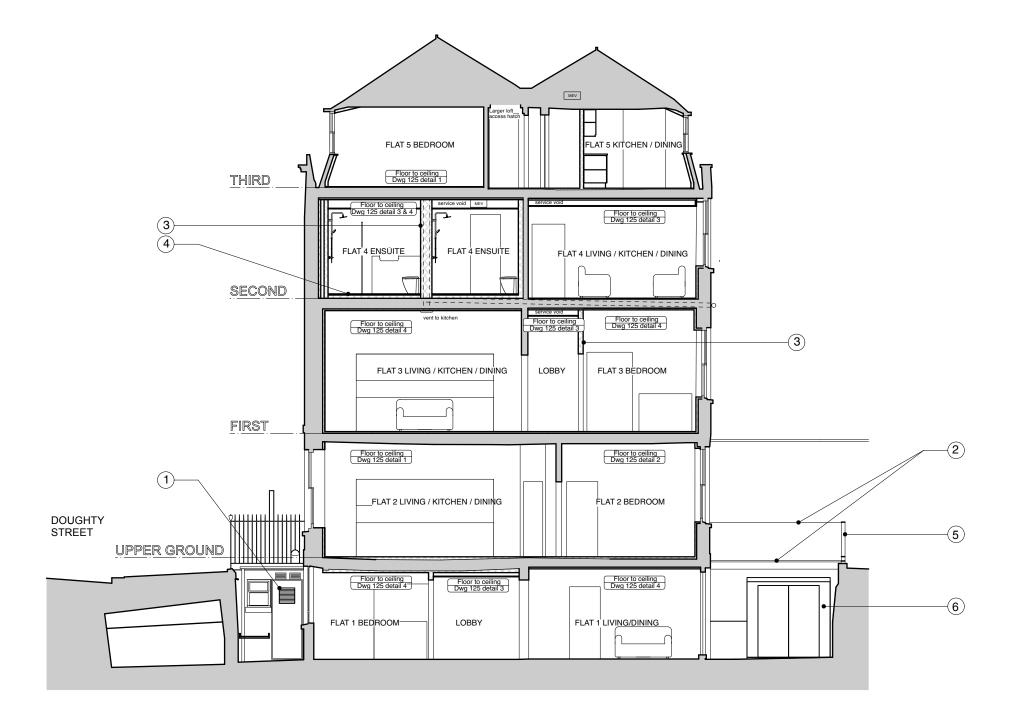

## PROPOSED SECTION

- Notes

  1. Replacement of glazed wired glass panel to existing door with a white aluminium louvre. Refer to Document 133
- Existing walkway and guarding retained
- Proposed internal partition. Refer to Drawing 124: Detail 1
- Localised raised floor to ensuite only to allow for drainage
- Removal of existing guarding and replacement with new black painted flat top steel guarding to the garden. New 7ftx3ft Asgard metal shed. Colour: Grey

Proposed 7ft2 wide x 3ft1 deep x 6ft9 high Asgard metal shed, Colour: Grey.

PV panels and service void to rear FF removed. Rear extension omitted and new metal

shed proposed.

REVISION SUMMARY

26/04/2021

P2 DATE