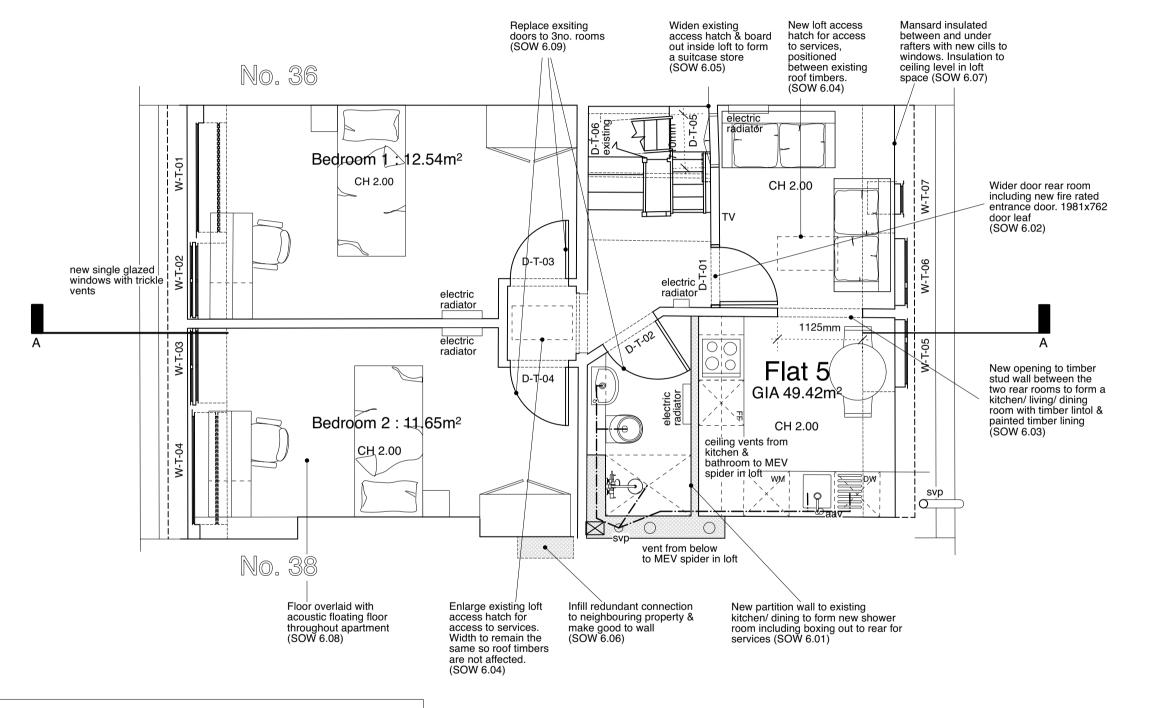

## PROPOSED FLOOR PLANS **THIRD FLOOR**

KEY Proposed new partitions & walls with new doors Service walls to rear of kitchens - not full height CH X.XX Proposed ceiling height Foul drainage runs Door - floor - number D-XX-XX W-XX-XX Window - floor - number Cross reference to Schedule of (SOW X.XX) Works in Heritage Statement

Apartments to have a ceiling mounted mist system compliant with BS8458:2015 with pump to plant room.

All electric cookers & hobs to incorporate a Stoveguard SGK510 by Innohome cooker shut off switch compliant with BS EN 50615

Loft hatches amended. Electric radiators

REVISION SUMMARY

REVISION

shu architects

First Floor, 43-45 Park Street **Bristol** BS15NL mail@shuarchitects.uk 0117 248 2688

Project number | Project

2038

37 Doughty Street London WC1N 2AA