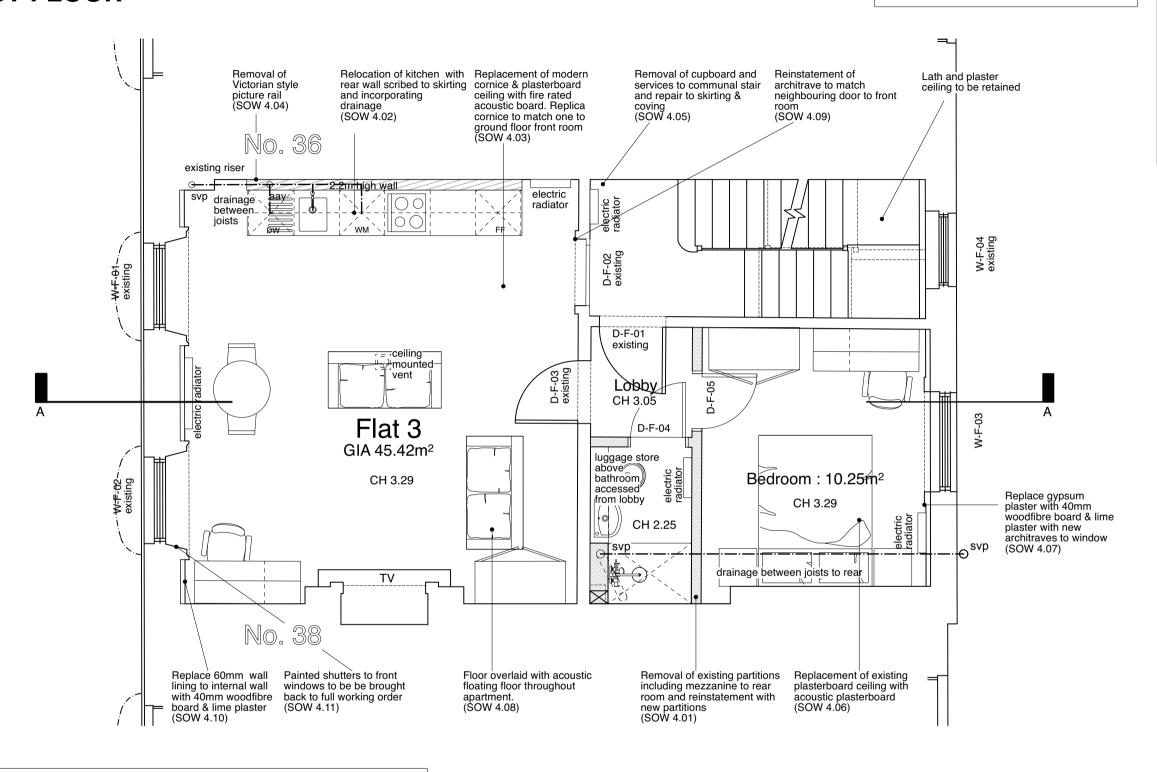

## PROPOSED FLOOR PLANS **FIRST FLOOR**

Generally repair to existing heritage coving when services & boxings are removed. Note this works must be undertaken by a specialist in ornamental plasterwork

Proposed new partitions & walls with new doors Service walls to rear of kitchens - not full height CH X.XX Proposed ceiling height Foul drainage runs Door - floor - number D-XX-XX W-XX-XX Window - floor - number Cross reference to Schedule of (SOW X.XX) Works in Heritage Statement

KEY

Apartments to have a ceiling mounted mist system compliant with BS8458:2015 with pump to plant room. All electric cookers & hobs to incorporate a Stoveguard SGK510 by

Innohome cooker shut off switch compliant with BS EN 50615

Electric radiators added. Rear chimne

114

REVISION

shu architects

First Floor, 43-45 Park Street Bristol BS15NL mail@shuarchitects.uk 0117 248 2688

Project number | Project

2038

37 Doughty Street London WC1N 2AA