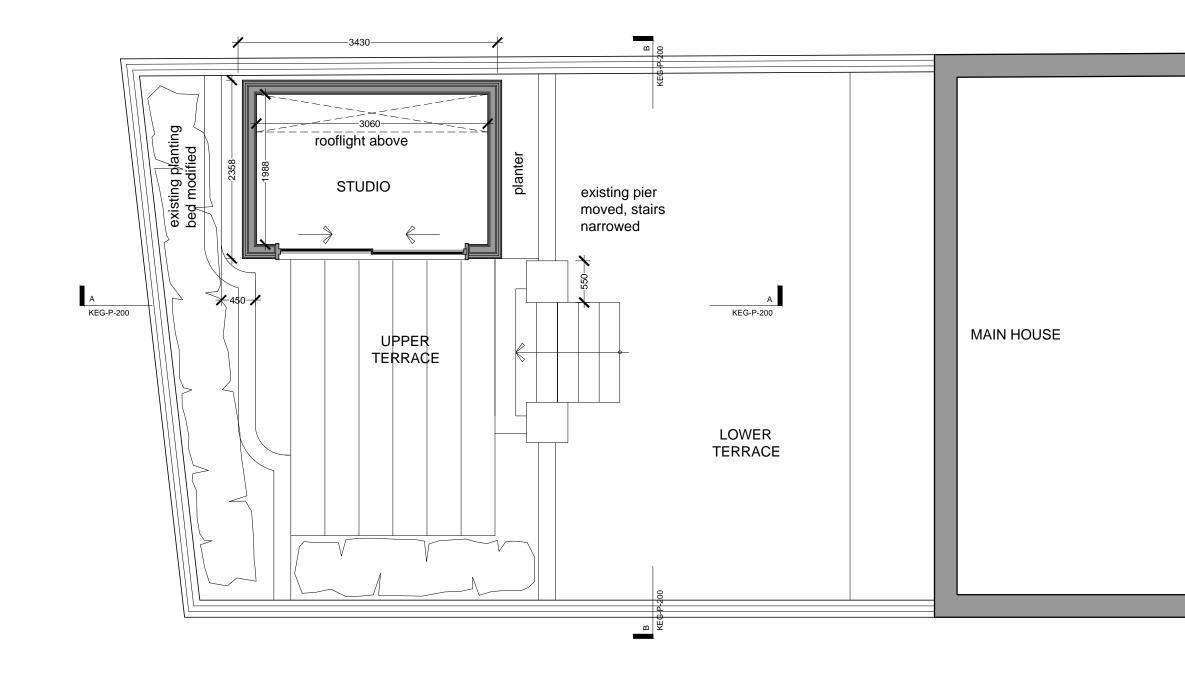

|        | <sup>project name</sup> 17 KEATS GROVE<br>LONDON NW3 2RS |               | StudioMarkRuthven<br>architecture                                                                       |             |          |
|--------|----------------------------------------------------------|---------------|---------------------------------------------------------------------------------------------------------|-------------|----------|
|        | drawing title<br>PROPOSED<br>GROUND FLOOR PLAN           |               | 92 Prince of Wales Road, London, NW5 3NE<br>11 & 13 Patwell Street, Bruton, BA10 0EQ<br>T 020 7485 0050 |             |          |
| necked | scale 1:50 @ A3                                          | date 30.10.20 | project ref.                                                                                            | drawing no. | revision |
| ing.   | drawn by PW                                              | checked .     | KEG                                                                                                     | KEG-P-100   | А        |