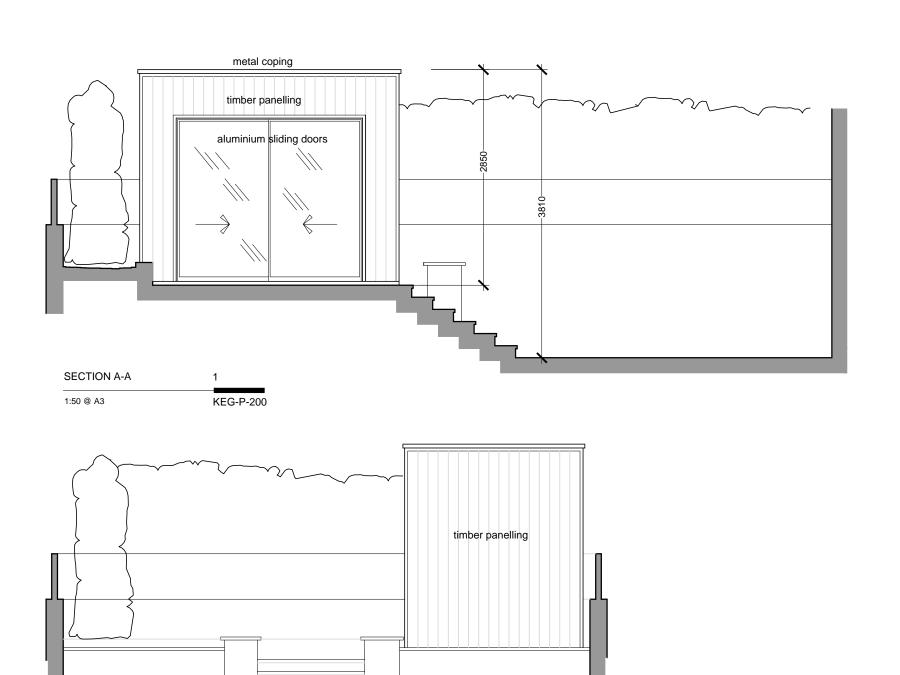

SECTION B-B 1 1:50 @ A3 KEG-P-200

| general notes                                                                                                                                                                                                                                                               | notes                           |   |   |   |   |   |       |                                                                                    | project name 17 KEATS G  | ROVE     |                  |                                          |           |
|-----------------------------------------------------------------------------------------------------------------------------------------------------------------------------------------------------------------------------------------------------------------------------|---------------------------------|---|---|---|---|---|-------|------------------------------------------------------------------------------------|--------------------------|----------|------------------|------------------------------------------|-----------|
| THIS DRAWING IS COPYRIGHT OF STUDIO MARK RUTHVEN. THIS DRAWING MUST BE READ IN CONJUNCTION WITH THE DESIGNER'S RISK ASSESSMENT, SPECIFICATION AND ALL OTHER RELEVANT DOCUMENTATION AND DRAWINGS. STUDIO MARK RUTHVEN ACCEPT TO LIABILITY FOR ANY EXPENSE, LOSS OR DAMAGE OF |                                 |   |   |   |   |   |       |                                                                                    | LONDON NV                | /3 2RS   | Studi<br>archite | ioMarkRuthver<br>ecture                  | U         |
| WHATSOEVER NATURE AND HOWEVER ARISING FROM ANY VARIATION MADE TO THIS DRAWING OR IN THE<br>EXECUTION OF THE WORK TO WHICH IT RELATES WHICH HAS NOT BEEN REFERRED TO THEM AND THEIR<br>APPROVAL OBTAINED.                                                                    |                                 |   |   |   |   |   |       |                                                                                    | drawing title PROPOSED 9 |          | 92 Prince        | e of Wales Road, London,                 | , NW5 3NE |
| FOR THE PURPOSE OF CONSTRUCTION DO NOT SCALE FROM THIS DRAWING OR THE COMPUTER DIGITAL DATA , ONLY FIGURED DIMENSIONS ARE TO BE USED.                                                                                                                                       |                                 |   |   |   |   |   |       |                                                                                    | SECTIONS                 |          |                  | 11 & 13 Patwell Street, Bruton, BA10 0EQ |           |
| IF IN DOUBT ASK.                                                                                                                                                                                                                                                            |                                 | _ |   |   | _ |   | _     |                                                                                    | A-A & B-B                |          |                  | T 020 7485 0050                          |           |
| purpose of issue                                                                                                                                                                                                                                                            |                                 | 0 | 1 | 2 | 3 | 4 | 5<br> | rev notes date by check                                                            | ged scale 1:50 @ A3 date | 30.10.20 | project ref.     | drawing no.                              | revision  |
| PLANNING                                                                                                                                                                                                                                                                    | SCALE BAR 1:50 (IN METERS @ A3) |   |   |   |   |   |       | * for construction do not scale from this drawing. * check all dimensions on site. |                          |          |                  | KEG-P-200                                | A         |