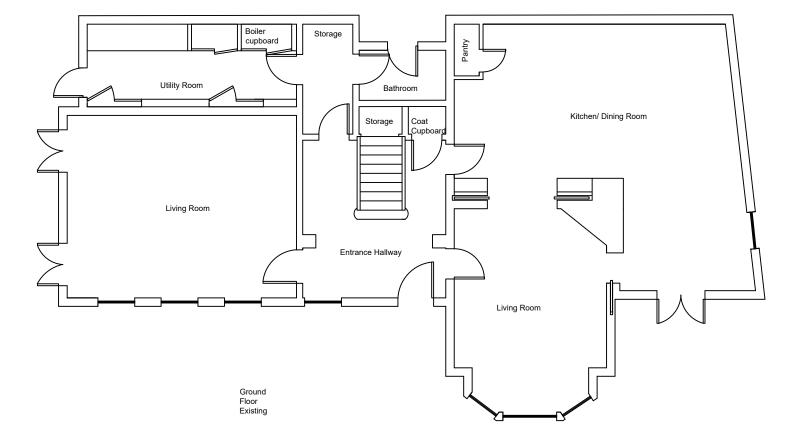

Mr. & Mrs. McCullagh

Project 32415 14 Gainsborough Gardens Hampstead, London, NW3 1BJ

Drawing Title

Client

Ground Floor Plan Existing

| Purpose of Issue                                                                                  |          |            |          |            | Status      |
|---------------------------------------------------------------------------------------------------|----------|------------|----------|------------|-------------|
| Planning                                                                                          |          |            |          |            |             |
| Project No.                                                                                       |          | Scale @ A3 |          |            | Date        |
| 32415                                                                                             |          | 1:100      |          | 15/04/2021 |             |
| Revision                                                                                          | Drawn By |            | Check By |            | Approved By |
| 002                                                                                               | DT       |            | LC       |            | LC          |
| A3 Drawing Identifier BS1192:2007 / Avanti Co<br>Project Origin Zone Level Type Role Class Number |          |            |          |            |             |
| GGH BPC                                                                                           | ZZ Z     | Z DR B 04  |          | 04 32      | 415009      |
|                                                                                                   |          |            |          |            |             |