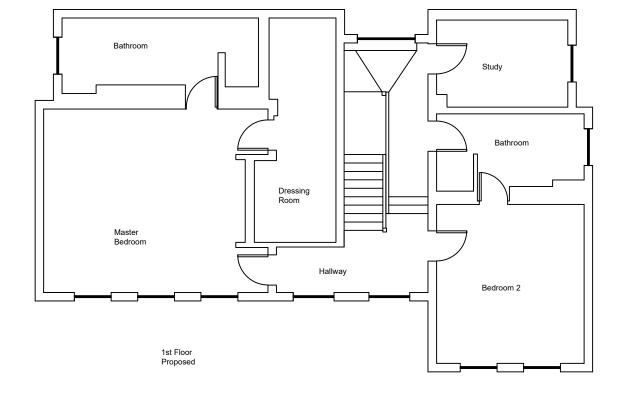

Mr. & Mrs. McCullagh

Project 32415 14 Gainsborough Gardens Hampstead, London, NW3 1BJ

Drawing Title

Client

First Floor Plan Proposed

| Purpose of Issue                                                                                     |          |            |          |            | Status      |
|------------------------------------------------------------------------------------------------------|----------|------------|----------|------------|-------------|
| Planning                                                                                             |          |            |          |            |             |
| Project No.                                                                                          |          | Scale @ A3 |          |            | Date        |
| 32415                                                                                                |          | 1:100      |          | 15/04/2021 |             |
| Revision                                                                                             | Drawn By |            | Check By |            | Approved By |
| 002                                                                                                  | DT       |            | LC       |            | LC          |
| A3 Drawing Identifier BS1192:2007 / Avanti Compl<br>Project Origin Zone Level Type Role Class Number |          |            |          |            |             |
| GGH BPC                                                                                              | ZZ Z     | ZZ DF      | RΒ       | 04 32      | 415012      |
|                                                                                                      |          |            |          |            |             |