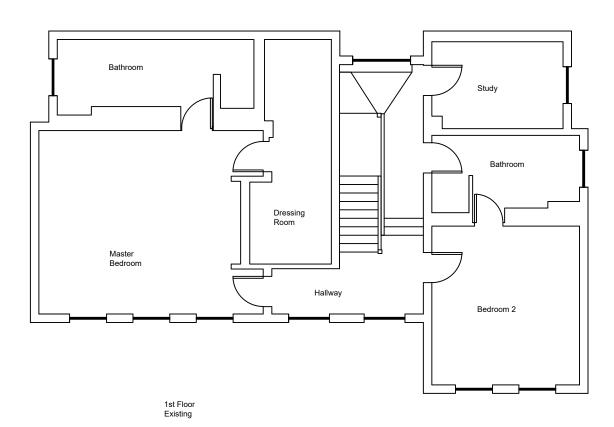

Mr. & Mrs. McCullagh

Project

14 Gainsborough Gardens Hampstead, London, NW3 1BJ

Drawing Title

First Floor Plan Existing

| Purpose of Issu<br>Planning | Status      |            |          |             |  |
|-----------------------------|-------------|------------|----------|-------------|--|
| Project No.                 |             | Scale @ A3 |          | Date        |  |
| 32415                       |             | 1:100      |          | 15/04/2021  |  |
| Revision                    | ion Drawn B |            | Check By | Approved By |  |
| 002                         | DT          |            | LC       | LC          |  |
| 40 D                        |             |            |          |             |  |