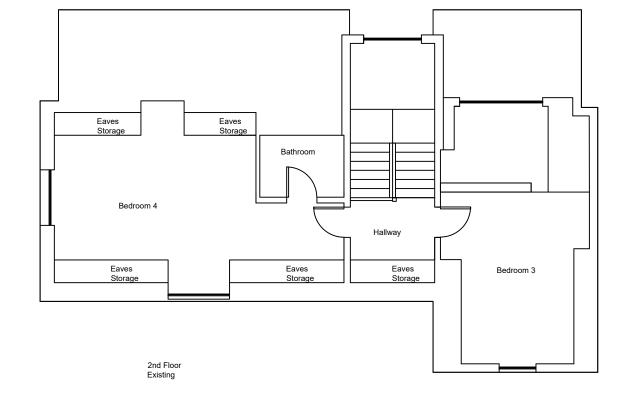

Client

Mr. & Mrs. McCullagh

Project 32415 14 Gainsborough Gardens Hampstead, London, NW3 1BJ

Drawing Title

10m

Second Floor Plan Existing

| Purpose of Issue                                                                                         |          |            |          |            | Status      |
|----------------------------------------------------------------------------------------------------------|----------|------------|----------|------------|-------------|
| Planning                                                                                                 |          |            |          |            |             |
| Project No.                                                                                              |          | Scale @ A3 |          |            | Date        |
| 32415                                                                                                    |          | 1:100      |          | 15/04/2021 |             |
| Revision                                                                                                 | Drawn By |            | Check By |            | Approved By |
| 002                                                                                                      | DT       |            | LC       |            | LC          |
| A3 Drawing Identifier BS1192:2007 / Avanti Compliant<br>Project Origin Zone Level Type Role Class Number |          |            |          |            |             |
| GGH BPC                                                                                                  | ZZ Z     | ZZ DF      | RΒ       | 04 32      | 415013      |
|                                                                                                          |          |            |          |            |             |