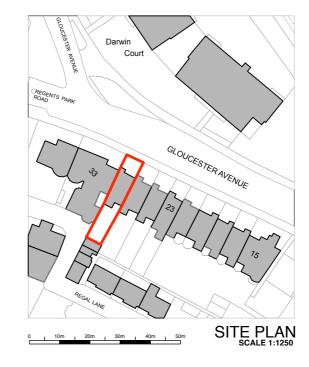

CLIENT

DR HART

PROJECT

FLAT 4, 31 GLOUCESTER AVENUE NW1 7AU

TITLE

SITE AND BLOCK PLAN

| SCALE 1:1250 / 1:500 DATE 18/1 |           |       | 18/10/20         |         |                |
|--------------------------------|-----------|-------|------------------|---------|----------------|
| ISSUE STATUS                   | RELIMIN   | ARY   | DRN<br><b>GW</b> | CK<br>( | D<br><b>SW</b> |
| JOB NO.                        | DRAWING   | G NO. |                  |         | REV            |
| 301                            | PL-SI-001 |       |                  | 00      |                |