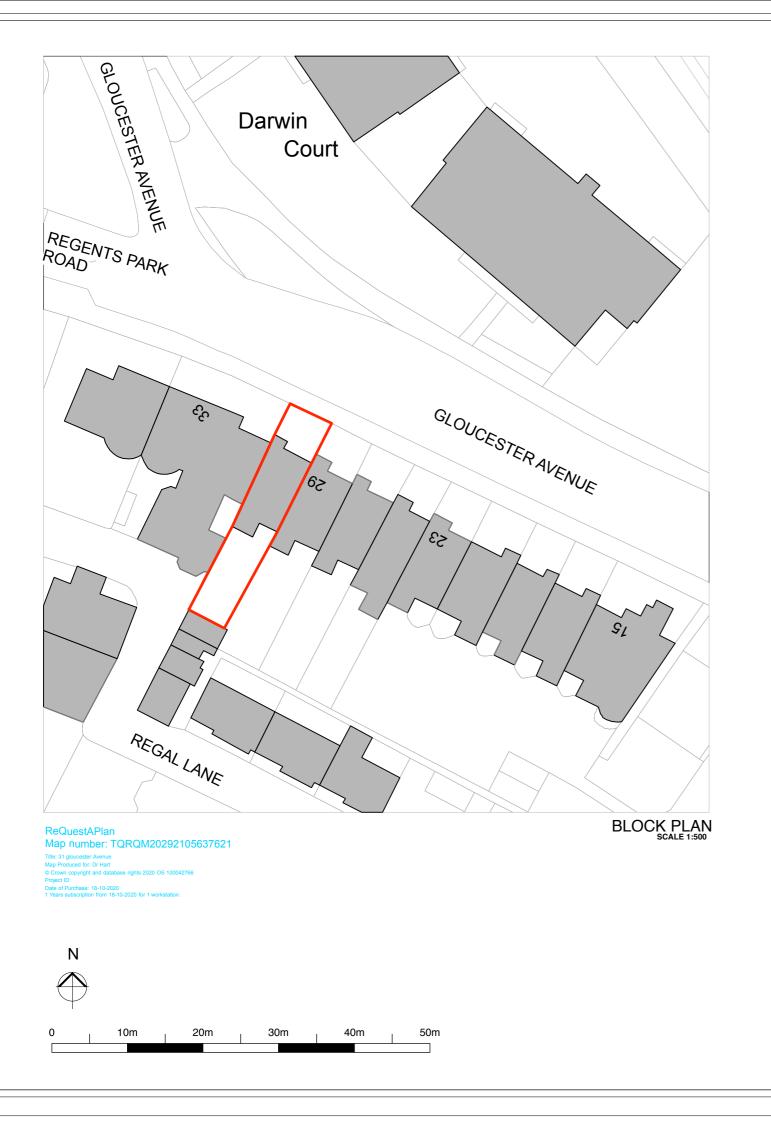

CLIENT

DR HART

PROJECT

FLAT 4, 31 GLOUCESTER AVENUE NW1 7AU

TITLE

SITE AND BLOCK PLAN

| SCALE 1:1250 / 1:500 DATE 18/1 |           |       | 18/10/20         |         |                |
|--------------------------------|-----------|-------|------------------|---------|----------------|
| ISSUE STATUS                   | RELIMIN   | ARY   | DRN<br><b>GW</b> | CK<br>( | D<br><b>SW</b> |
| JOB NO.                        | DRAWING   | G NO. |                  |         | REV            |
| 301                            | PL-SI-001 |       |                  | 00      |                |