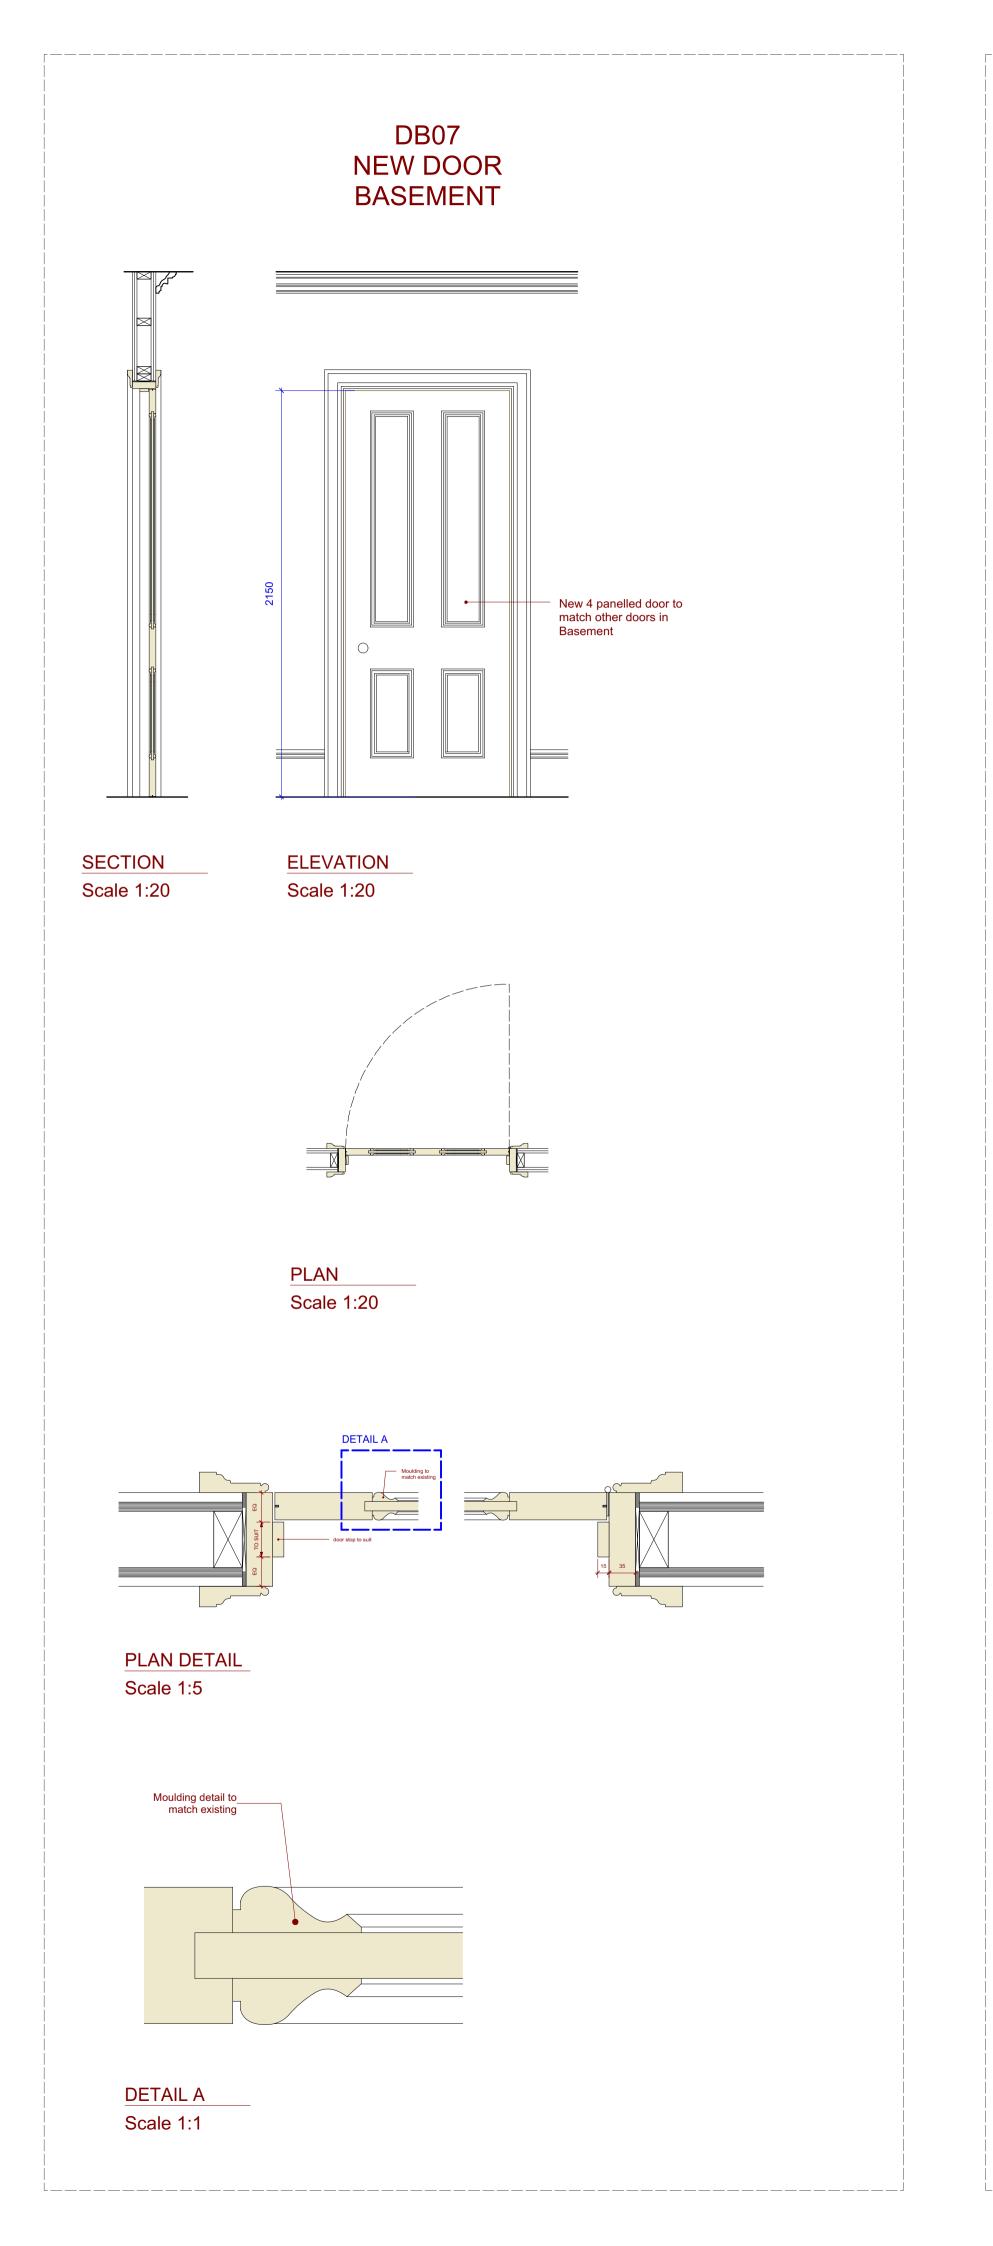

| Project: 35 JOHN STREET WC1N 2AT |                 |  |
|----------------------------------|-----------------|--|
| Title:                           | DOORS           |  |
|                                  | of 2            |  |
| Drawn by:                        | Checked by:     |  |
| AK                               | AK              |  |
| Scale:                           | Drawing Number: |  |
| 1:20/1:5/1:1 @ A1                | 1007 - PL01     |  |
| Date:                            | Revision:       |  |
| 29.04.2021                       | В               |  |





© Copyright This drawing and its subject matter is the intellectual property of Studio Dot, protected by the Copyright, designs and Patents Act 1988. No part of this drawings shall be reproduced, used or disclosed without the express written consent of Studio Dot. -This document and all associated documents and drawings are prepared for a specific site and event as described, and incorporate calculations and measurements available from third parties.

-No dimensions are to be scaled from this drawing for construction purposes.

-Contractors must verify all dimensions on site before commencing any work or producing rod/shop drawings.

-This drawing is to be read in conjunction with all other consultants' drawings, specifications and schedules.

-Any discrepancies must be reported to the