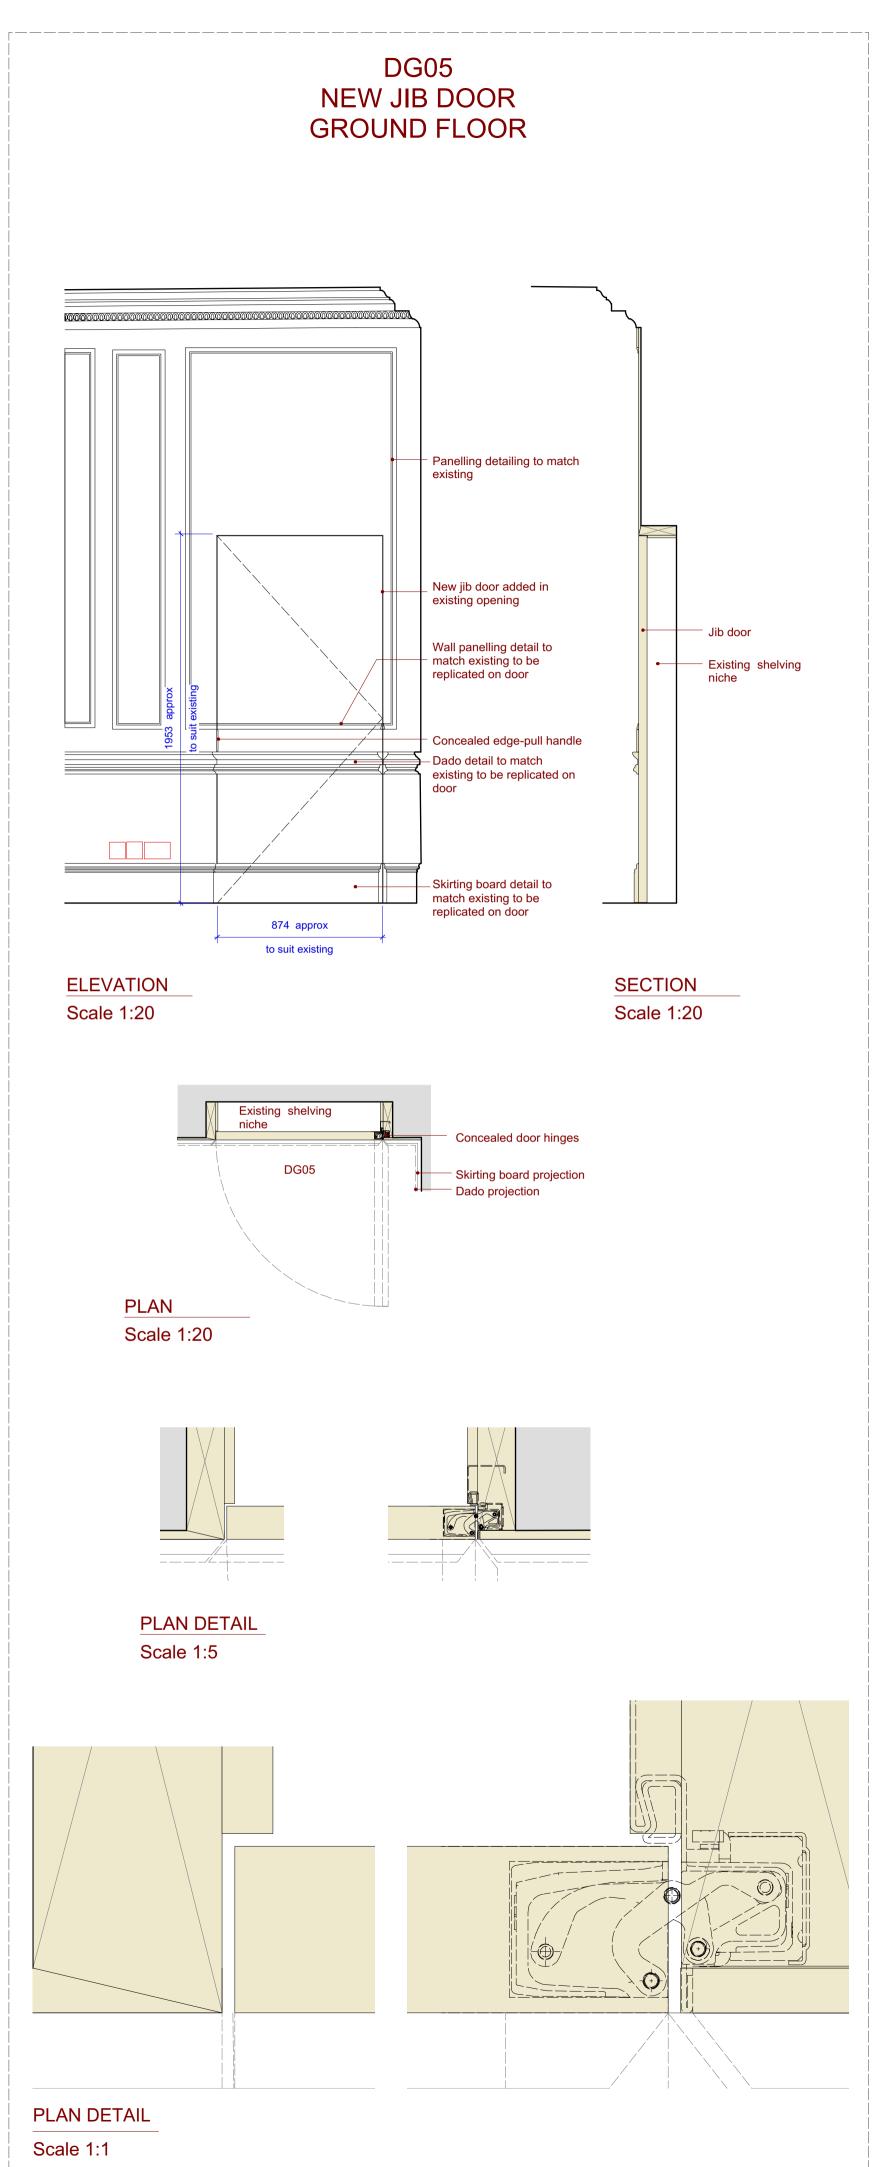

| Project: 35 JOHN STREET WC1N 2AT |                 |  |
|----------------------------------|-----------------|--|
| Title:                           | DOORS           |  |
|                                  | of 2            |  |
| Drawn by:                        | Checked by:     |  |
| AK                               | AK              |  |
| Scale:                           | Drawing Number: |  |
| 1:20/1:5/1:1 @ A1                | 1007 - PL01     |  |
| Date:                            | Revision:       |  |
| 29.04.2021                       | В               |  |





© Copyright This drawing and its subject matter is the intellectual property of Studio Dot, protected by the Copyright, designs and Patents Act 1988. No part of this drawings shall be reproduced, used or d