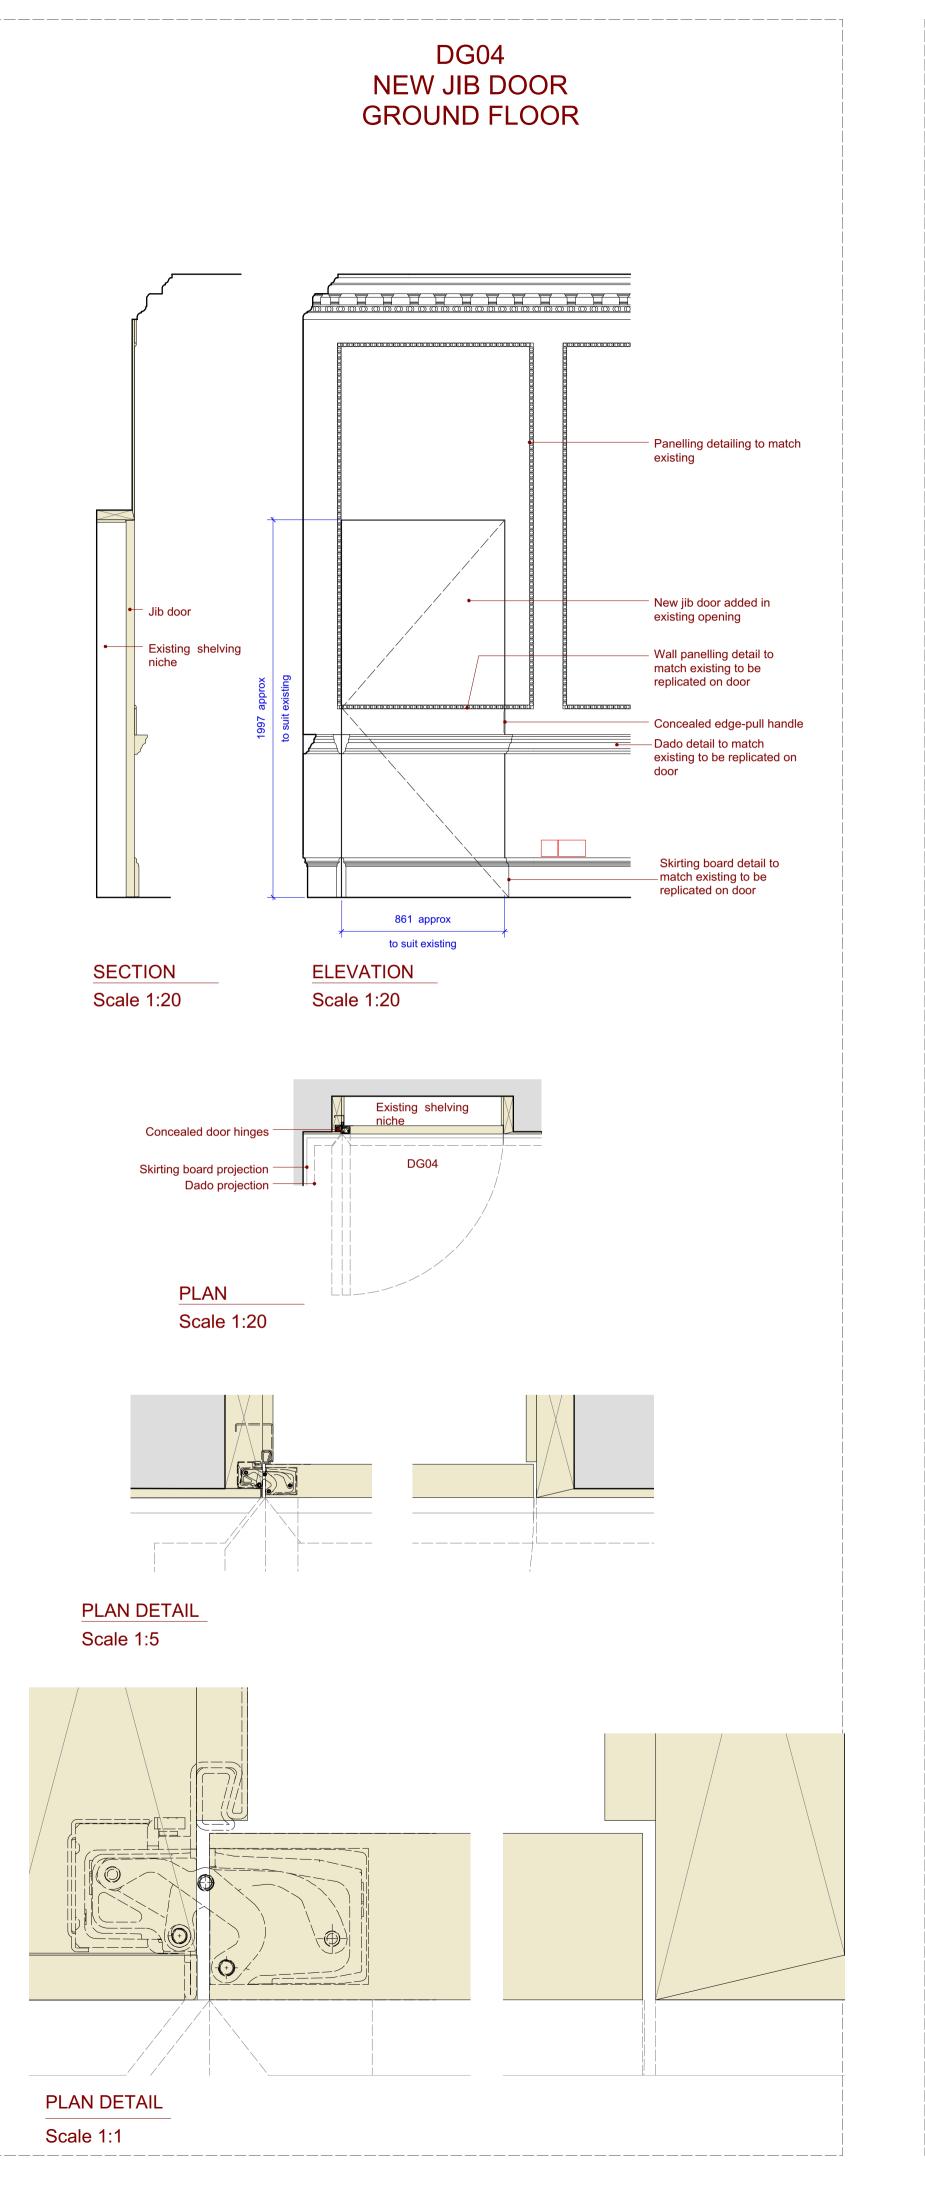

| Project: 35 JOHN STREET WC1N 2AT |                 |  |
|----------------------------------|-----------------|--|
| Title:                           | DOORS           |  |
|                                  | of 2            |  |
| Drawn by:                        | Checked by:     |  |
| AK                               | AK              |  |
| Scale:                           | Drawing Number: |  |
| 1:20/1:5/1:1 @ A1                | 1007 - PL01     |  |
| Date:                            | Revision:       |  |
| 29.04.2021                       | В               |  |





© Copyright This drawing and its subject matter is the intellectual property of Studio Dot, protected by the Copyright, designs and Patents Act 1988. No part of this drawings shall be reproduced, used or