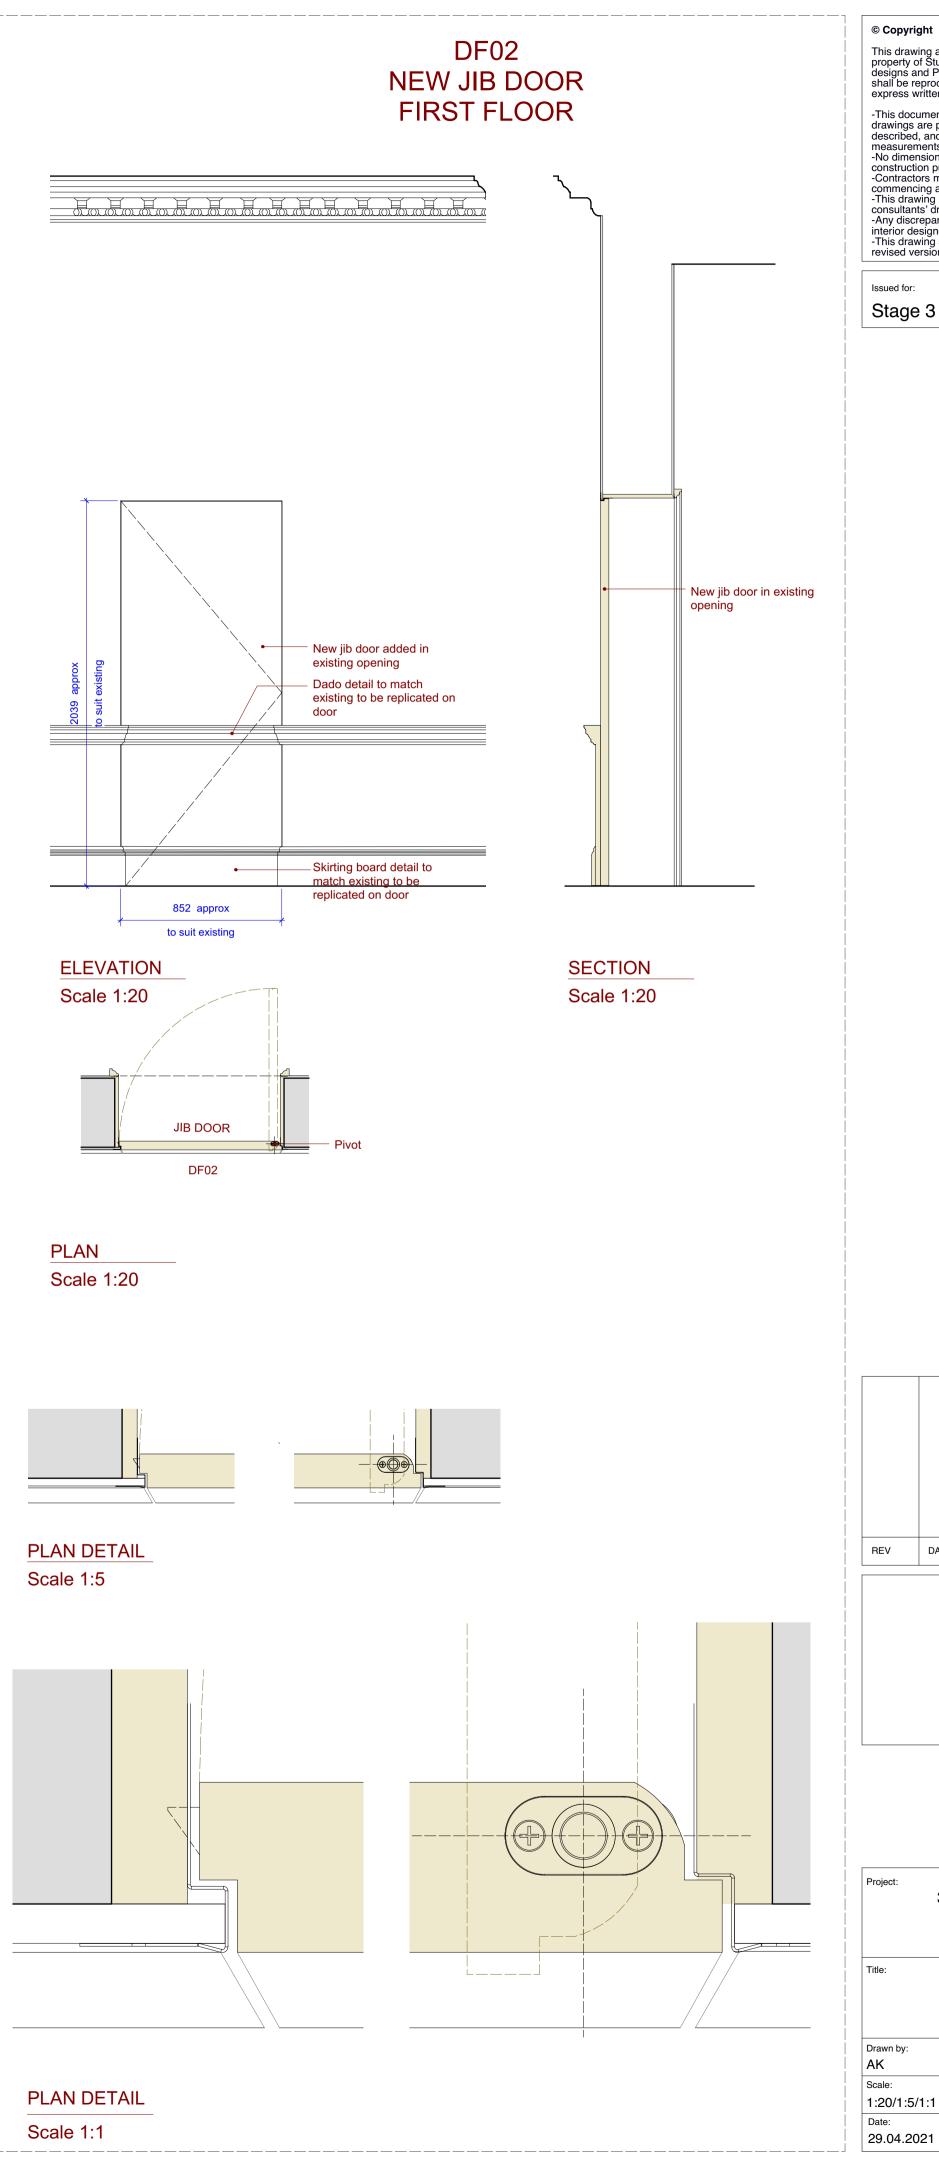

| Project: 35 JOHN STREET WC1N 2AT |                 |  |
|----------------------------------|-----------------|--|
| Title:                           | DOORS           |  |
|                                  | of 2            |  |
| Drawn by:                        | Checked by:     |  |
| AK                               | AK              |  |
| Scale:                           | Drawing Number: |  |
| 1:20/1:5/1:1 @ A1                | 1007 - PL01     |  |
| Date:                            | Revision:       |  |
| 29.04.2021                       | В               |  |





© Copyright This drawing and its subject matter is the intellectual property of Studio Dot, protected by the Copyright, designs and Patents Act 1988. No part of this drawings shall be reproduced, used or dis