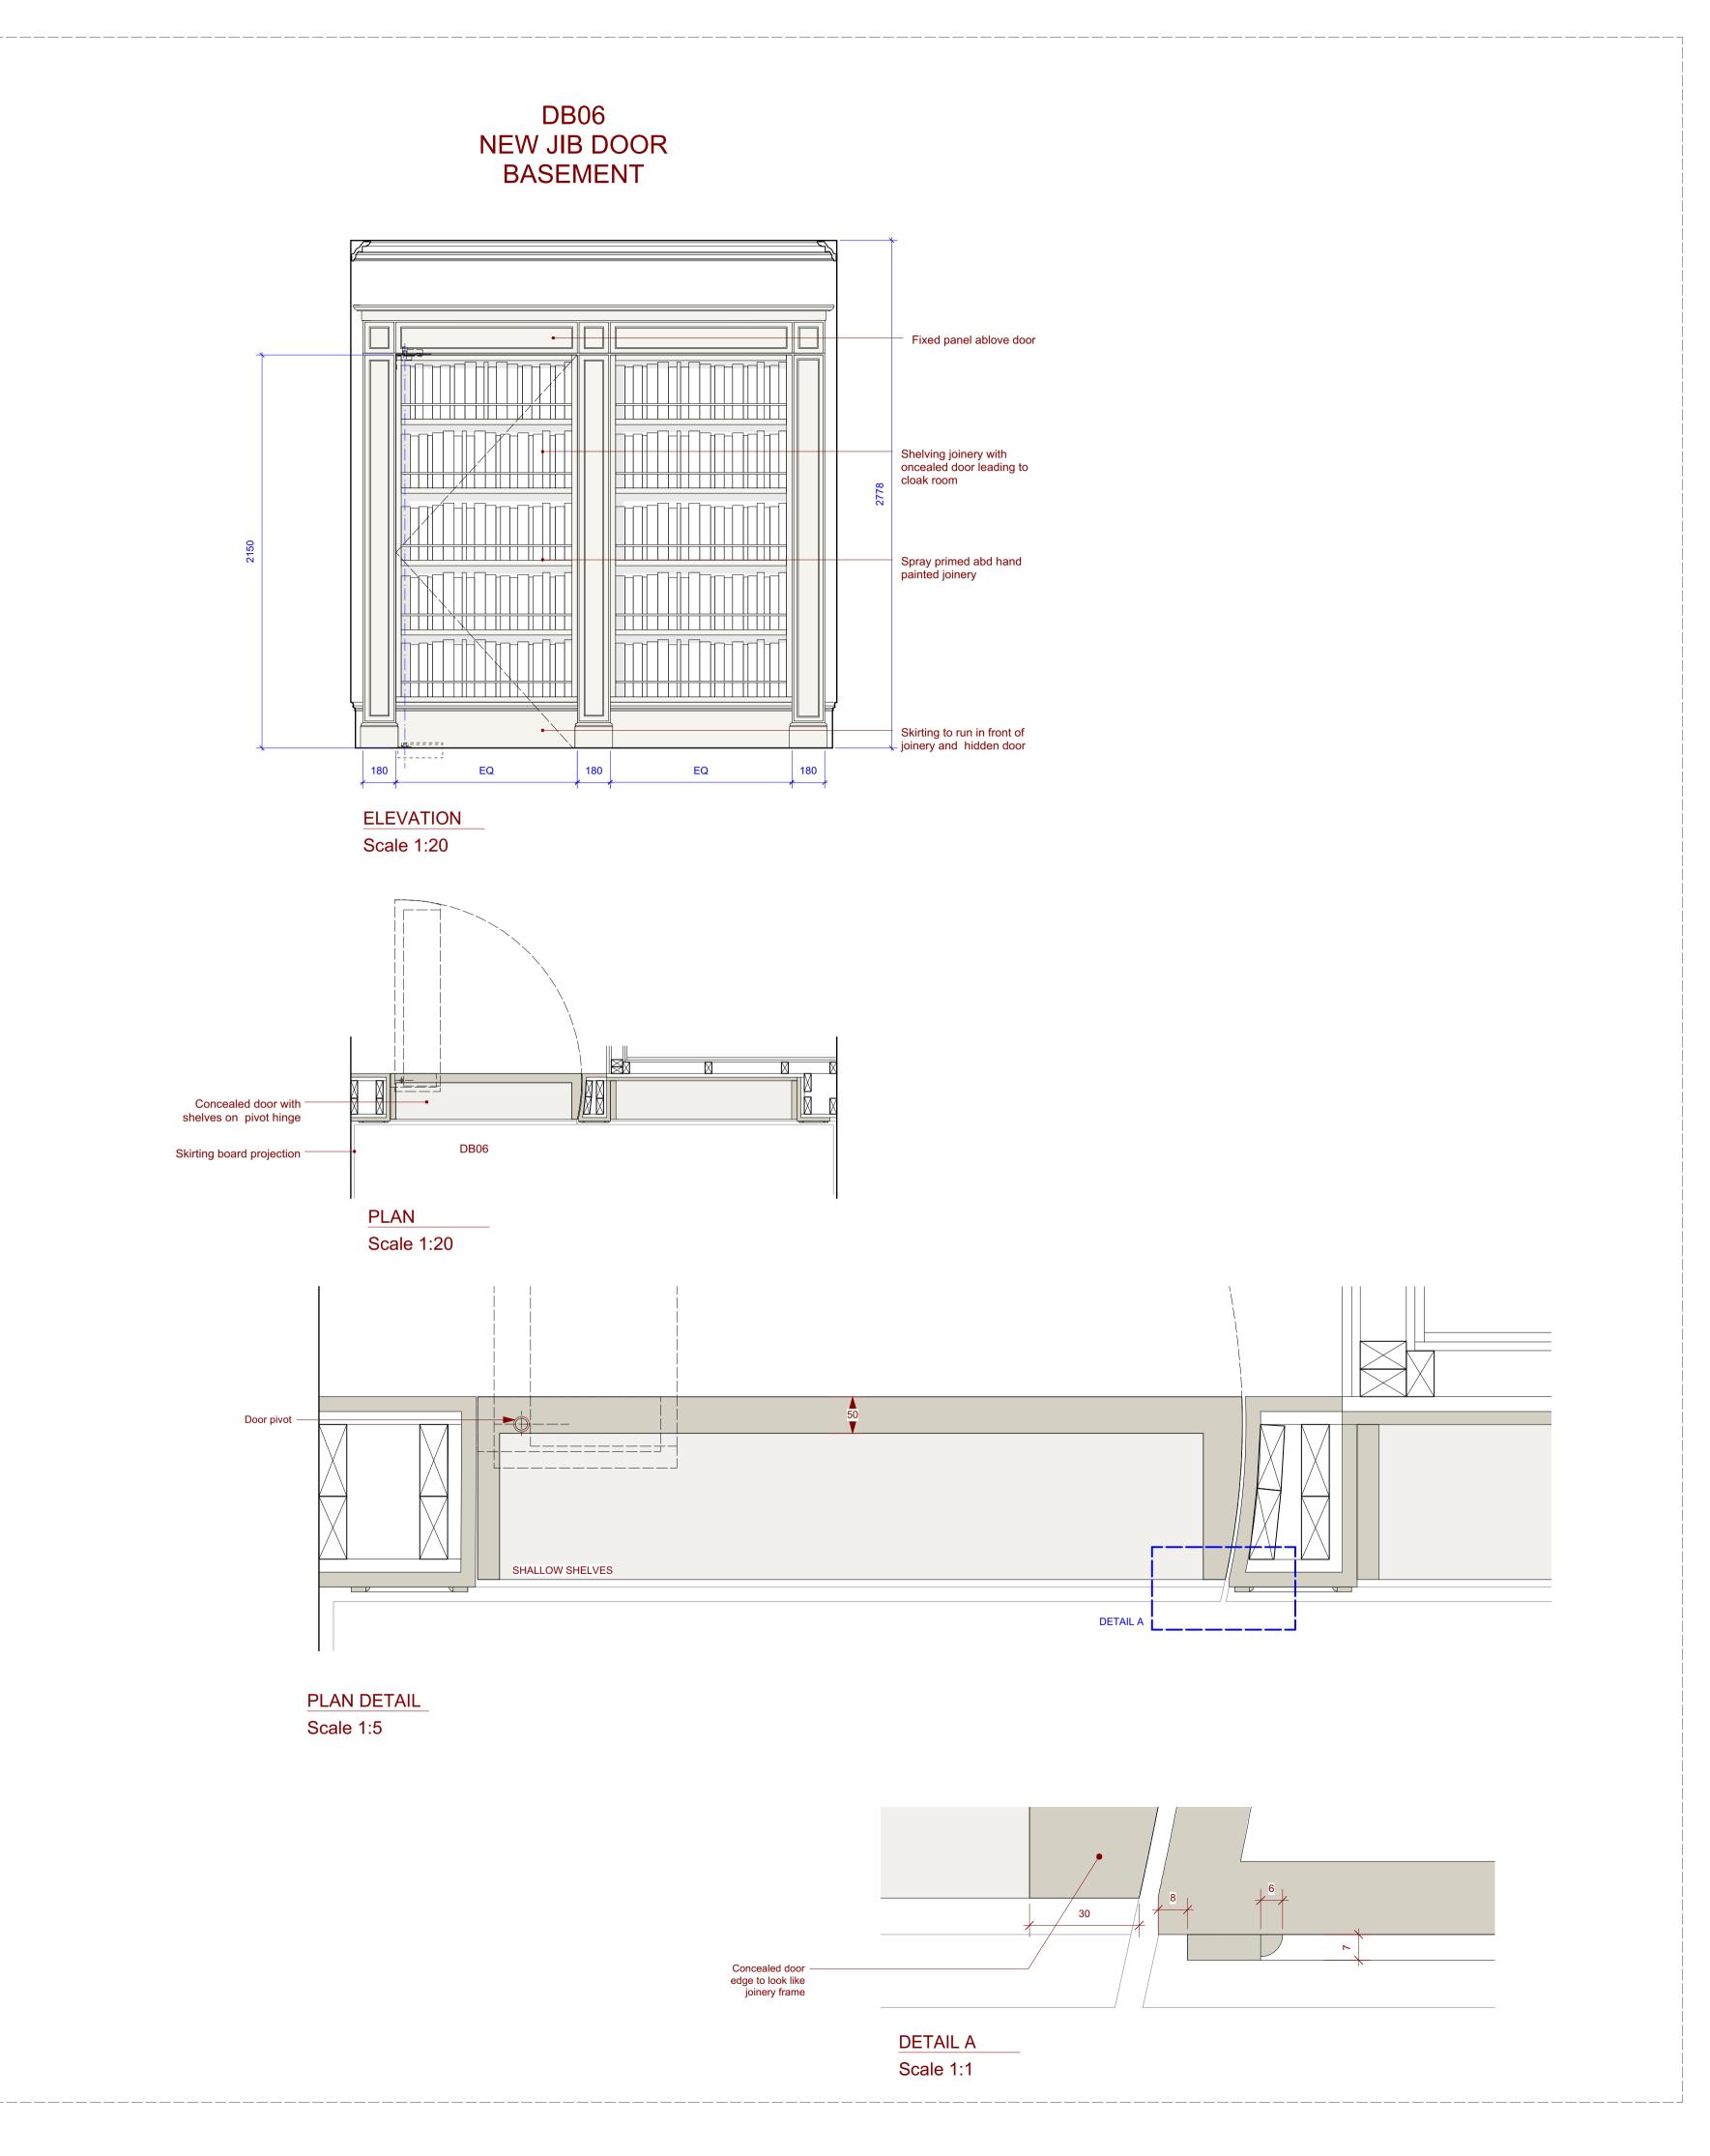

| Project: 35 JOHN STREET WC1N 2AT |                 |  |
|----------------------------------|-----------------|--|
| Title:                           | DOORS           |  |
|                                  | of 2            |  |
| Drawn by:                        | Checked by:     |  |
| AK                               | AK              |  |
| Scale:                           | Drawing Number: |  |
| 1:20/1:5/1:1 @ A1                | 1007 - PL01     |  |
| Date:                            | Revision:       |  |
| 29.04.2021                       | В               |  |





© Copyright This drawing and its subject matter is the intellectual property of Studio Dot, protected by the Copyright, designs and Patents Act 1988. No part of this drawings shall be reproduced, used or disclosed without the express written consent of Studio Dot. -This document and all associated documents and drawings are prepared for a specific site and event as described, and incorporate calculations and measurements available from third parties.

-No dimensions are to be scaled from this drawing for construction purposes.

-Contractors must verify all dimensions on site before commencing any work or producing rod/shop drawings.

-This drawing is to be read in conjunction with all other consultants' drawings, specifications and schedules.

-Any discrepancies must be reported to the a