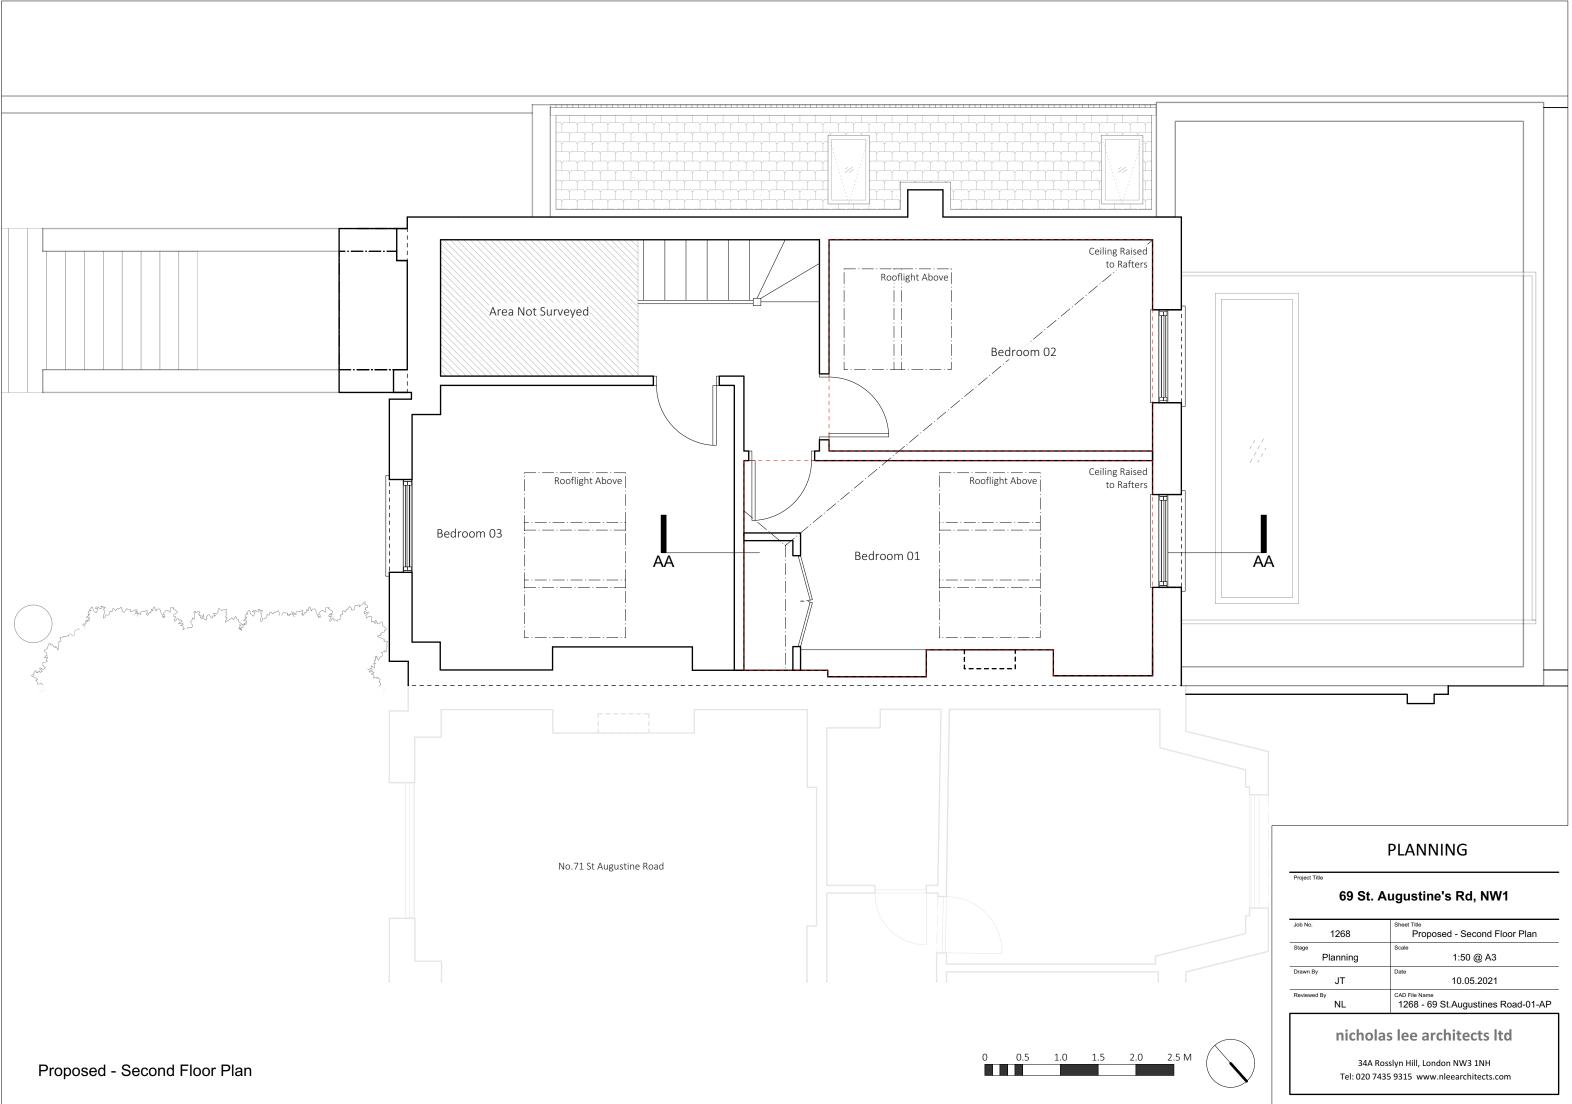

Proposed - Roof Plan

0 0.5 1.0 1.5 2.0 2.5 M

| Job No.     | Sheet Title                        |
|-------------|------------------------------------|
| 1268        | Proposed - Roof Plan               |
| Stage       | Scale                              |
| Planning    | 1:50 @ A3                          |
| Drawn By    | Date                               |
| JT          | 10.05.2021                         |
| Reviewed By | CAD File Name                      |
| NL          | 1268 - 69 St.Augustines Road-03-AP |