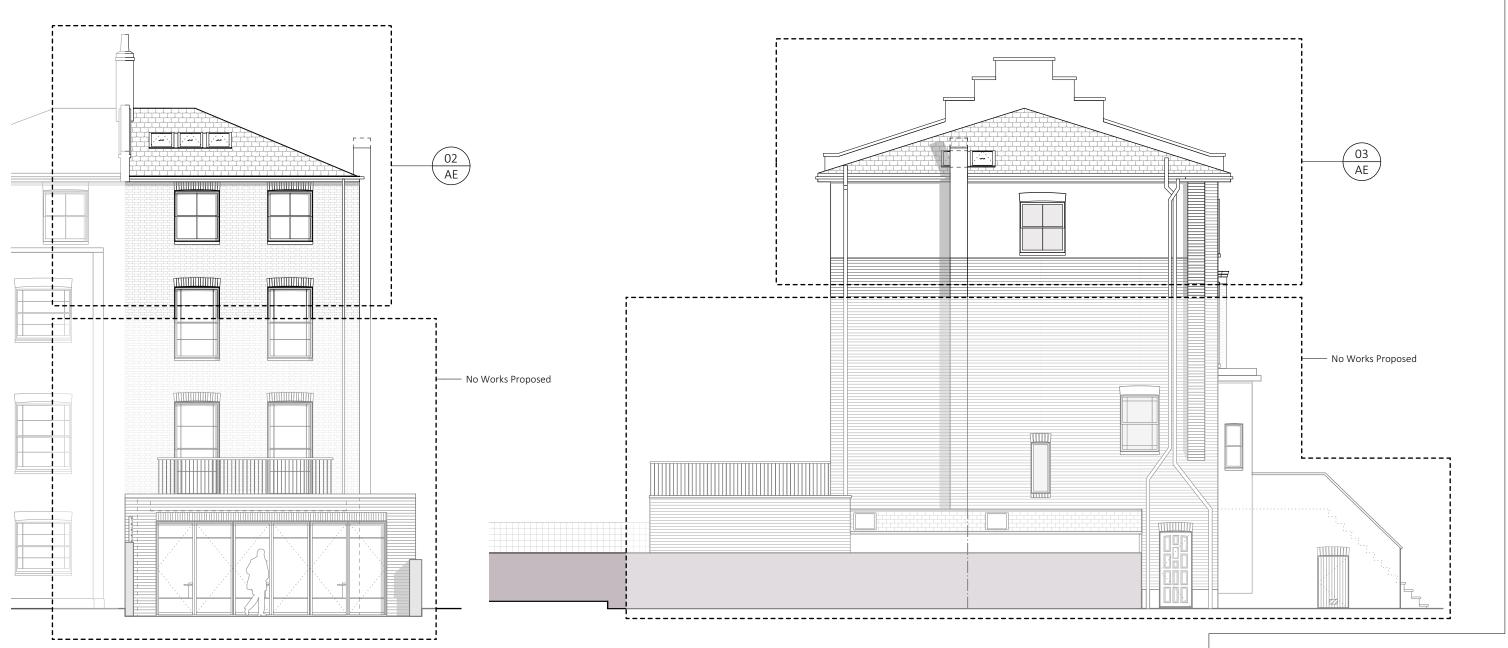

# nicholas lee architects ltd

34A Rosslyn Hill, London NW3 1NH Tel: 020 7435 9315 www.nleearchitects.com

Proposed - Rear Elevation

Proposed - Side Elevation

0 1 2 3

# 69 St. Augustine's Rd, NW1

| Job No.<br>1268   | Sheet Title<br>Proposed - Rear & Side Elevation     |
|-------------------|-----------------------------------------------------|
| Stage<br>Planning | Scale 1:100 @ A3                                    |
| Drawn By          | Date                                                |
| JT                | 10.05.2021                                          |
| Reviewed By<br>NL | CAD File Name<br>1268 - 69 St.Augustines Road-01-AE |