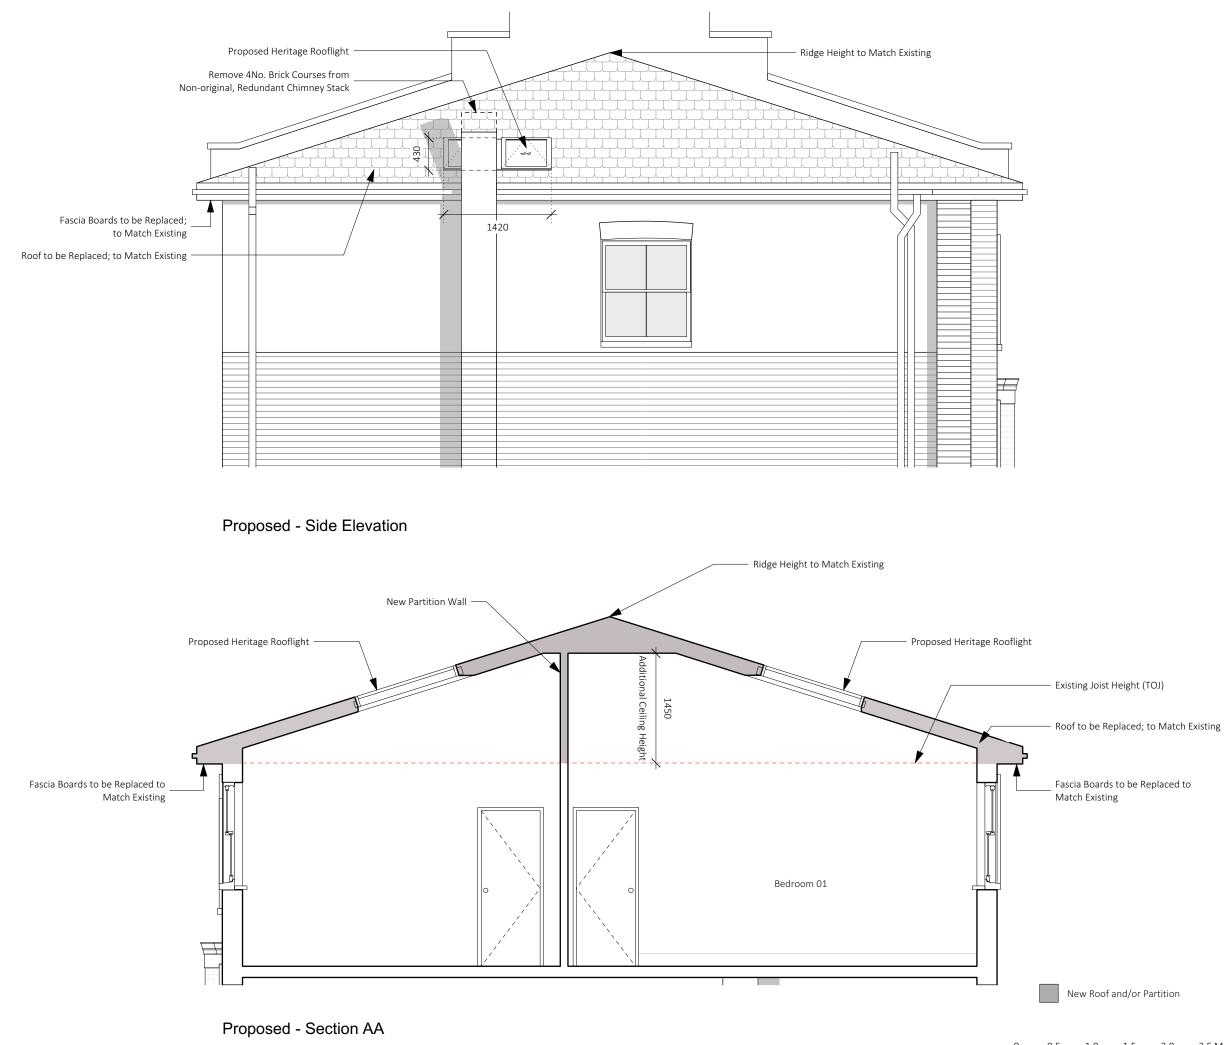

# 69 St. Augustine's Rd, NW1

| Job No.<br>1268   | Sheet Title<br>Proposed - Rear & Side Elevation     |
|-------------------|-----------------------------------------------------|
| Stage<br>Planning | Scale 1:100 @ A3                                    |
| Drawn By          | Date                                                |
| JT                | 10.05.2021                                          |
| Reviewed By<br>NL | CAD File Name<br>1268 - 69 St.Augustines Road-01-AE |