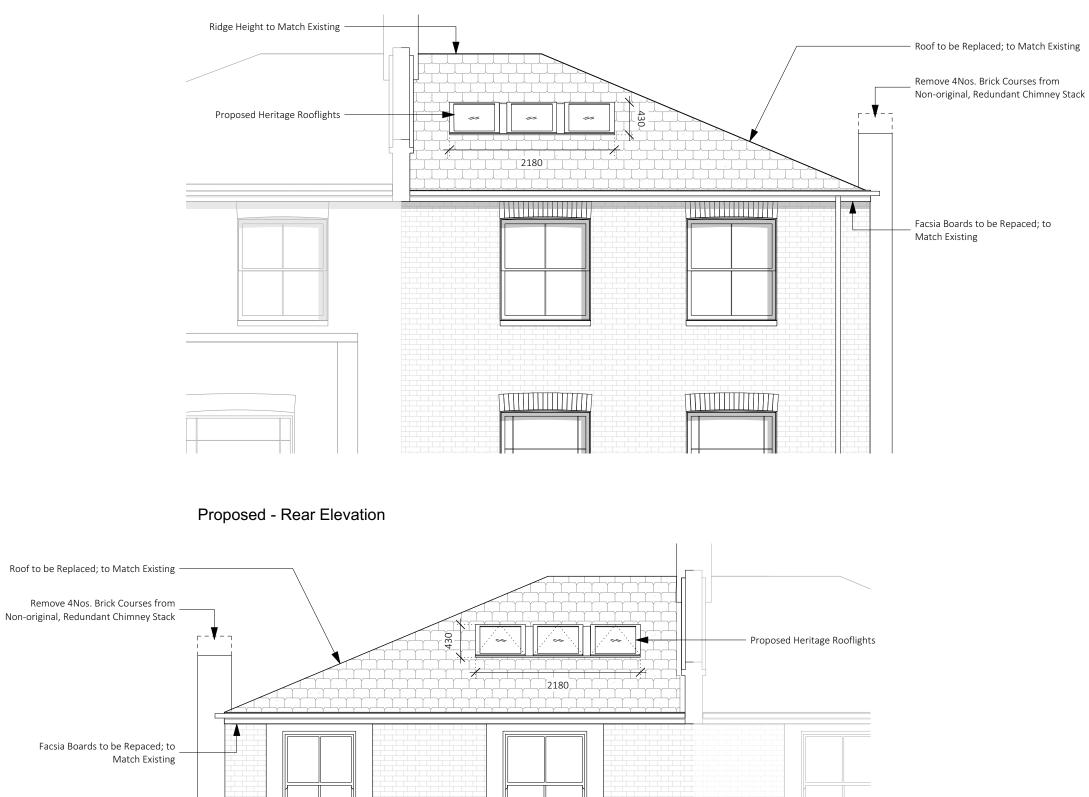

## 69 St. Augustine's Rd, NW1

| Job No.<br>1268   | Sheet Title<br>Proposed - Front & Rear Elevation    |
|-------------------|-----------------------------------------------------|
| Stage<br>Planning | Scale 1:50 @ A3                                     |
| Drawn By<br>JT    | Date 10.05.2021                                     |
| Reviewed By       | CAD File Name<br>1268 - 69 St.Augustines Road-02-AE |