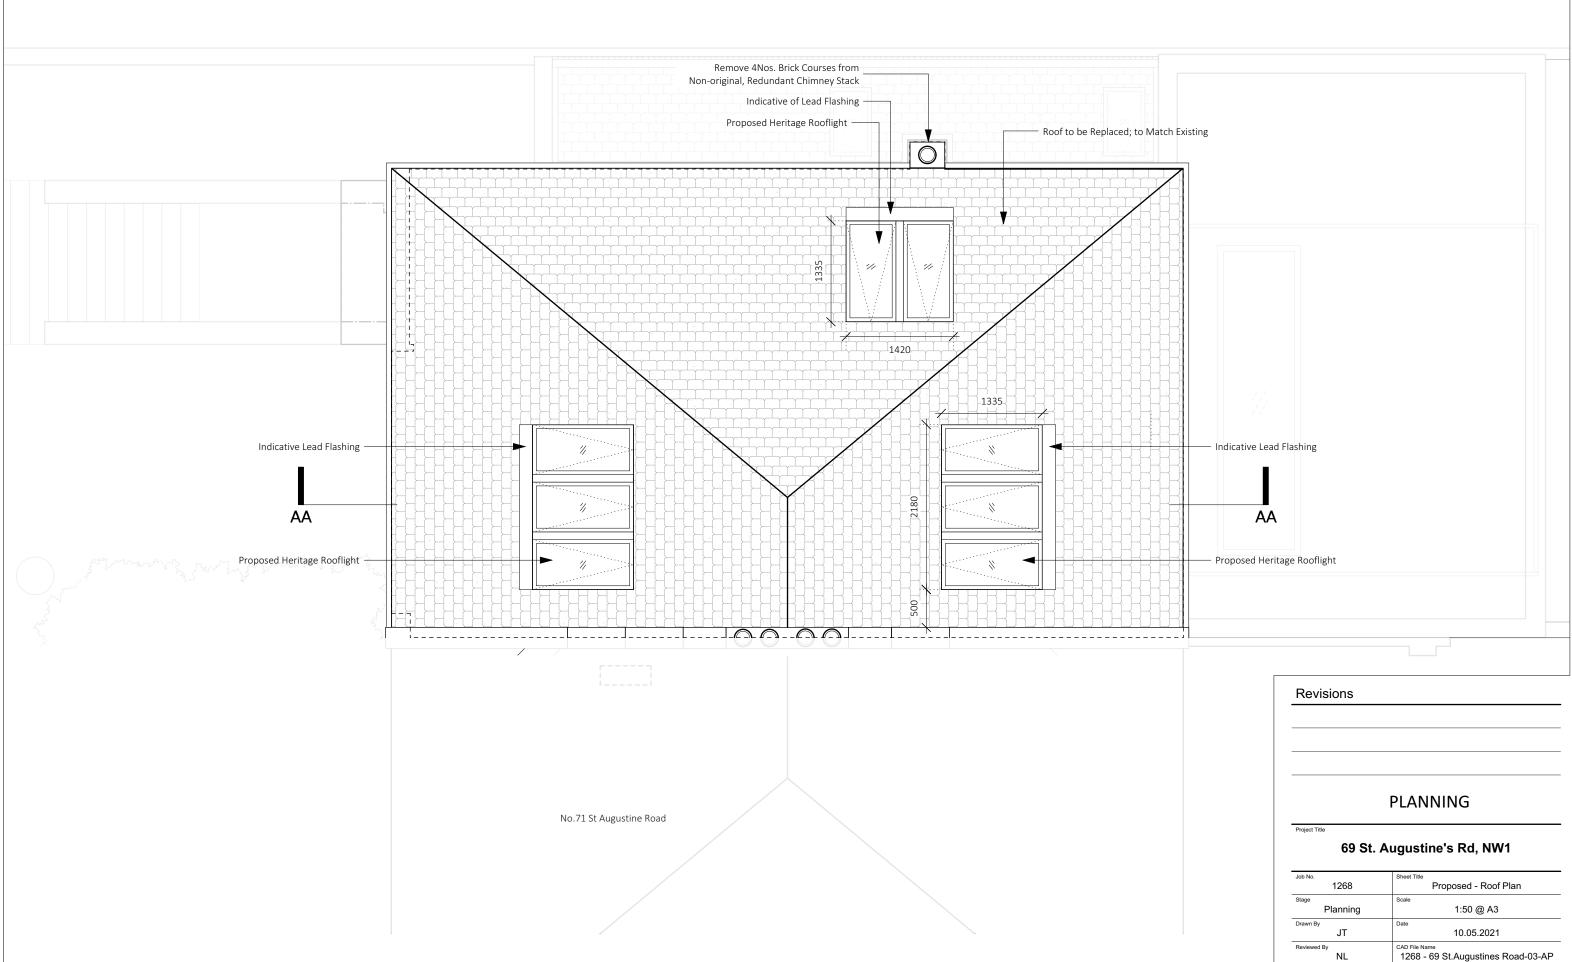

Proposed - Roof Plan

0 0.5 1.0 1.5 2.0 2.5 M

| Job No.     | Sheet Title                        |
|-------------|------------------------------------|
| 1268        | Proposed - Roof Plan               |
| Stage       | Scale                              |
| Planning    | 1:50 @ A3                          |
| Drawn By    | Date                               |
| JT          | 10.05.2021                         |
| Reviewed By | CAD File Name                      |
| NL          | 1268 - 69 St.Augustines Road-03-AP |