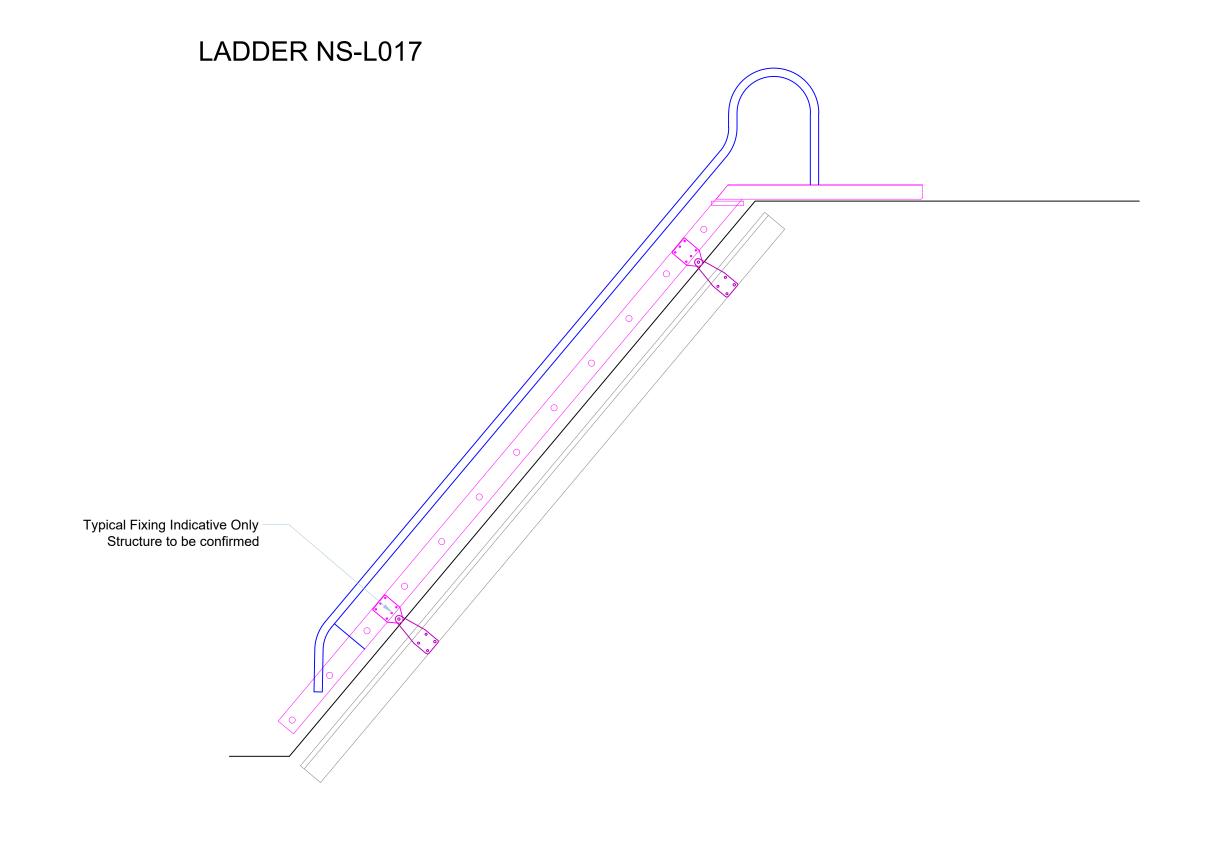

| Notes:<br>a. do not scale from this drawing           |                 |             |  |  |  |
|-------------------------------------------------------|-----------------|-------------|--|--|--|
| b. for ladder location see dwg BSS-13446-003-Proposed |                 |             |  |  |  |
|                                                       |                 |             |  |  |  |
|                                                       |                 |             |  |  |  |
|                                                       |                 |             |  |  |  |
|                                                       |                 |             |  |  |  |
|                                                       |                 |             |  |  |  |
|                                                       |                 |             |  |  |  |
| CLIENT NAME: -                                        |                 |             |  |  |  |
| DATE: -                                               |                 |             |  |  |  |
| RECEIVED NO COMMENTS                                  |                 |             |  |  |  |
| RECEIVED WITH COMMENTS                                |                 |             |  |  |  |
| APPROVED                                              |                 | J           |  |  |  |
|                                                       |                 | $\equiv$    |  |  |  |
| Suite B, Westmead House,<br>Farnborough, GU14 7LP     |                 |             |  |  |  |
| Tel: 01252 547277                                     |                 |             |  |  |  |
| Dera Salery                                           | 01252 5473      |             |  |  |  |
| systems www.beta                                      | asafetysyste    | ms.com      |  |  |  |
| PRELIMINARY DRAWING                                   |                 |             |  |  |  |
| Client/Project                                        |                 |             |  |  |  |
| The Honourable Society of                             | Lincolns I      | nn          |  |  |  |
| Lincolns Inn Field                                    |                 |             |  |  |  |
|                                                       |                 |             |  |  |  |
| Drawing Title                                         |                 |             |  |  |  |
| New Square 5-6                                        |                 |             |  |  |  |
| Ladder Detail for NS-L017                             |                 |             |  |  |  |
|                                                       |                 |             |  |  |  |
| Date                                                  | Drawn By        | Chk. By     |  |  |  |
| 29/04/21                                              | CM              | AF          |  |  |  |
|                                                       |                 |             |  |  |  |
| scale<br>NTS@A3                                       | Page Size<br>A3 | Units<br>mm |  |  |  |
|                                                       | ~5              |             |  |  |  |
| Drawing No.                                           |                 | Rev         |  |  |  |
| BSS-13446-009                                         |                 | 00          |  |  |  |
|                                                       |                 | }           |  |  |  |