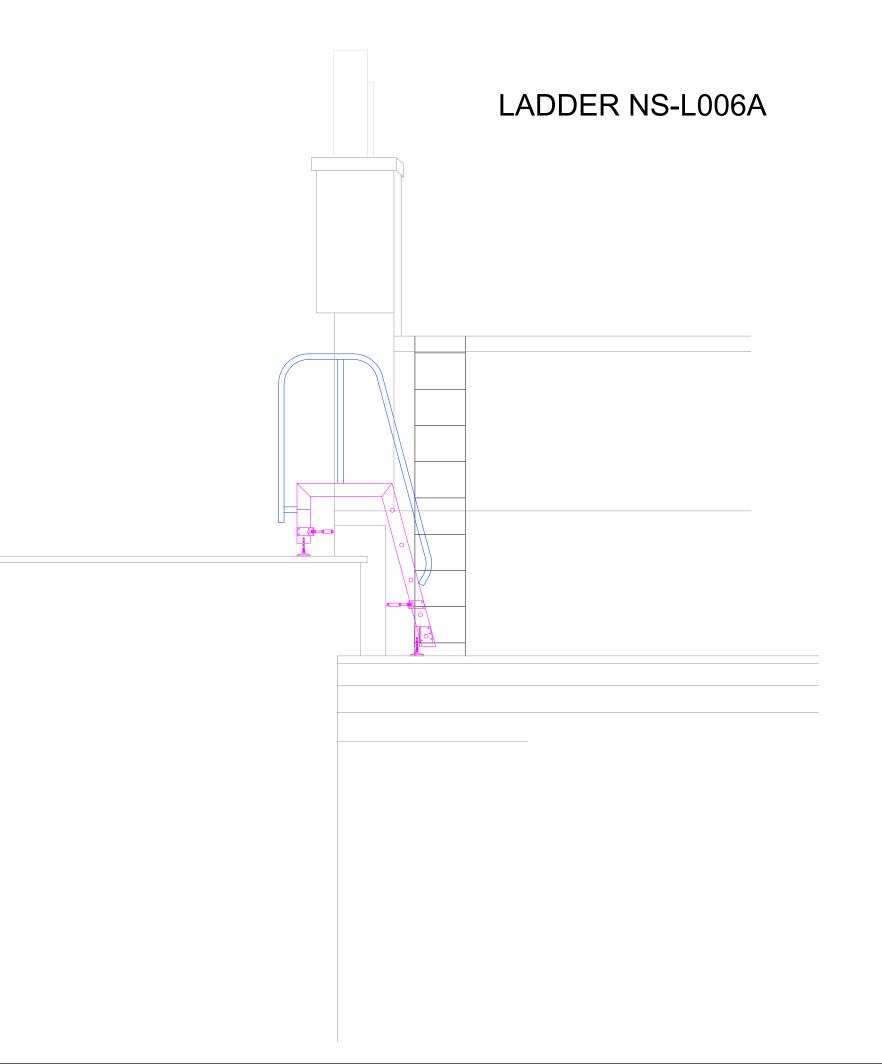

| Notes:<br>a. do not scale from this drawing           |                   |             |  |  |  |
|-------------------------------------------------------|-------------------|-------------|--|--|--|
| b. for ladder location see dwg BSS-13446-003-Proposed |                   |             |  |  |  |
|                                                       |                   |             |  |  |  |
|                                                       |                   |             |  |  |  |
|                                                       |                   |             |  |  |  |
|                                                       |                   |             |  |  |  |
|                                                       |                   |             |  |  |  |
|                                                       |                   |             |  |  |  |
| CLIENT NAME: -                                        |                   |             |  |  |  |
| DATE: -                                               |                   |             |  |  |  |
| RECEIVED NO COMMENTS                                  |                   |             |  |  |  |
| RECEIVED WITH COMMENTS                                |                   |             |  |  |  |
| APPROVED                                              |                   | J           |  |  |  |
|                                                       |                   | $\equiv$    |  |  |  |
| Suite B, Westmead House,<br>Farnborough, GU14 7LP     |                   |             |  |  |  |
|                                                       | Tel: 01252 547277 |             |  |  |  |
|                                                       | 01252 5473        |             |  |  |  |
| systems www.beta                                      | asafetysyste      | ms.com      |  |  |  |
| PRELIMINARY DRAWING                                   |                   |             |  |  |  |
| Client/Project                                        |                   |             |  |  |  |
| The Honourable Society of                             | Lincolns I        | nn          |  |  |  |
| Lincolns Inn Field                                    |                   |             |  |  |  |
|                                                       |                   |             |  |  |  |
| Drawing Title                                         |                   |             |  |  |  |
| New Square 5-6                                        |                   |             |  |  |  |
| Ladder Detail for NS-L006A                            |                   |             |  |  |  |
|                                                       |                   |             |  |  |  |
| Date                                                  | Drawn By          | Chk. By     |  |  |  |
| 29/04/21                                              | CM                | AF          |  |  |  |
|                                                       |                   |             |  |  |  |
| scale<br>NTS@A3                                       | Page Size<br>A3   | Units<br>mm |  |  |  |
| NI SWAS                                               | 7.0               |             |  |  |  |
| Drawing No.                                           |                   | Rev         |  |  |  |
| BSS-13446-008                                         |                   | 00          |  |  |  |
|                                                       |                   | ı /         |  |  |  |