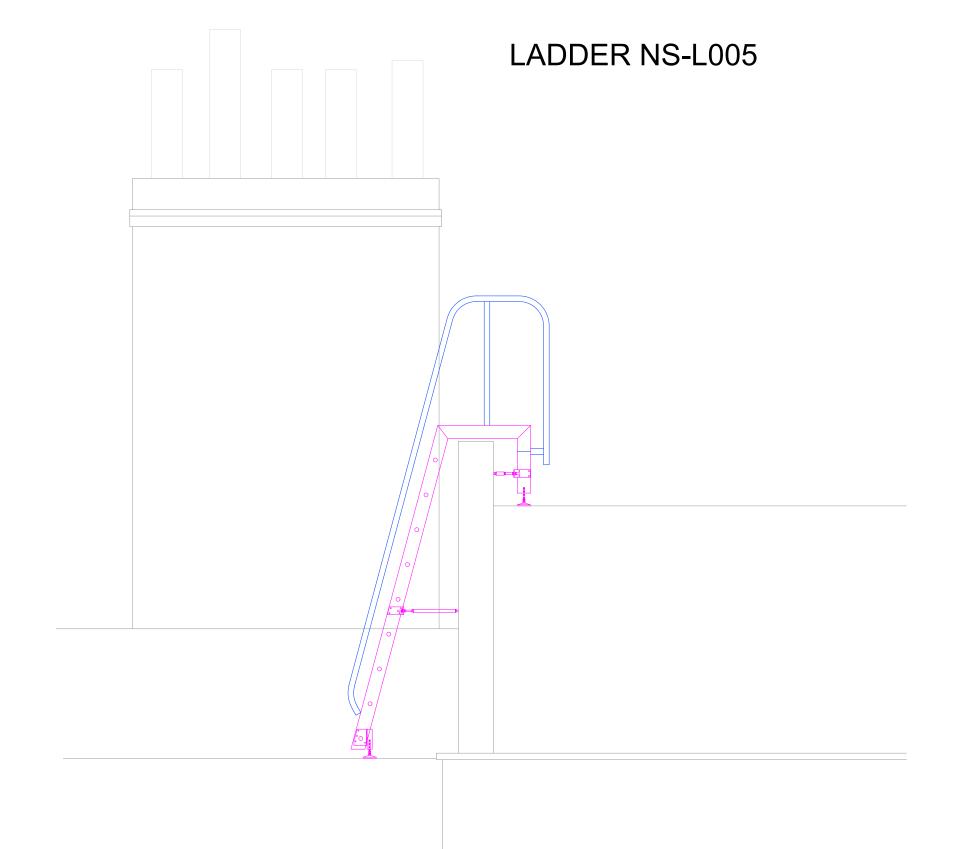

## PRELIMINARY DRAWING

DATE:

Client/Project
The Honourable Society of Lincolns Inn
Lincolns Inn Field

Drawing Title
New Square 5-6
Ladder Detail for NS-L005

| 29/04/21 | CM        | AF    |
|----------|-----------|-------|
| Scale    | Page Size | Units |
| NTS@A3   | A3        | mm    |

Beta Safety Systems Ltd
This drawing is confidential and may not be used, copied or disclosed to anyone without permission of Beta Safety Systems Ltd

| Notes:<br>a. do not scale from this draw | wing |
|------------------------------------------|------|
| b. for ladder location see dw            |      |
|                                          |      |
|                                          |      |
|                                          |      |
|                                          |      |
|                                          |      |
|                                          |      |