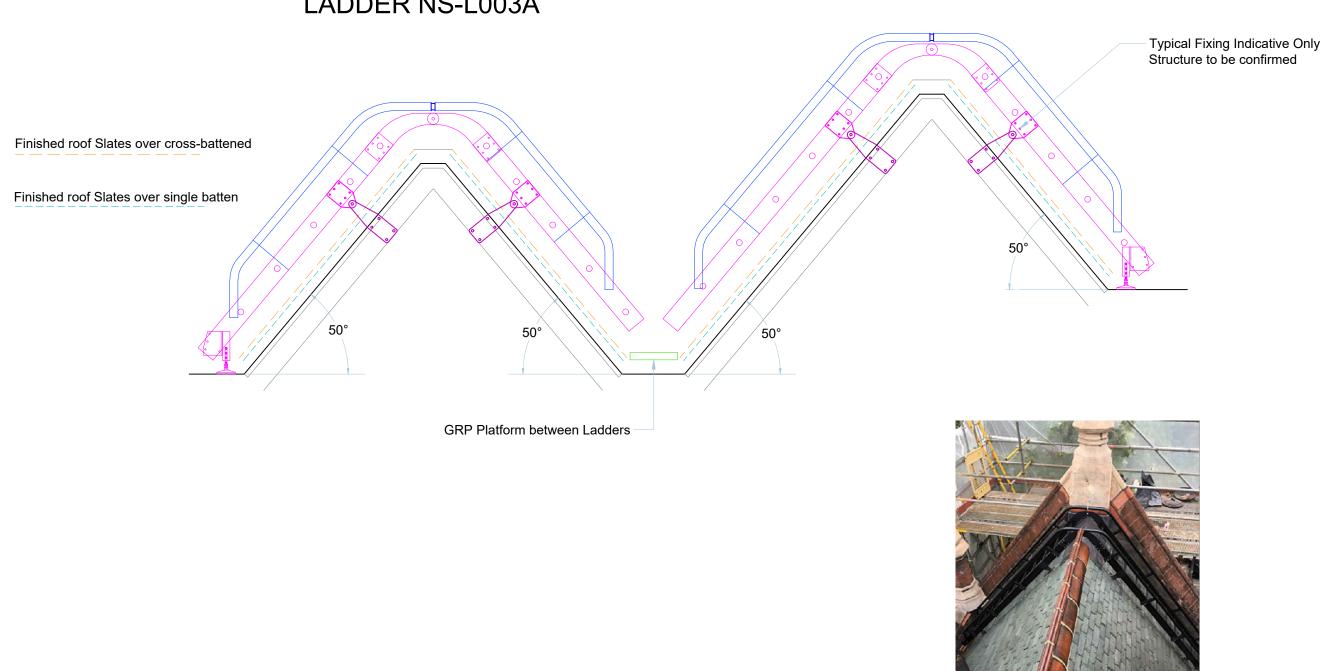

## LADDER NS-L003A

Example Ladder Picture

| Note  |                                                |
|-------|------------------------------------------------|
| a. do | not scale from this drawing                    |
| b. fo | r ladder location see dwg BSS-13446-003-Propos |

## PRELIMINARY DRAWING

Client/Project
The Honourable Society of Lincolns Inn
Lincolns Inn Field

Prawing Title
New Square 5-6
Ladder Detail for NS-L003A and NS-L004

| Date                         | Drawn By  | Chk. By   |
|------------------------------|-----------|-----------|
| 29/04/21                     | CM        | AF        |
| Scale                        | Page Size | Units     |
| NTS@A3                       | A3        | mm        |
| Drawing No.<br>BSS-13446-006 |           | Rev<br>00 |