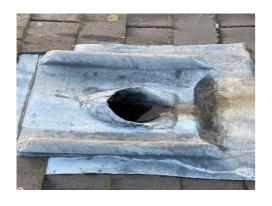

g



Figure 21: 5 New Square West



Figure 22: Flat Roof Section of Mansard



Figure 23: Parapet Gutter Front Elevation



Figure 24: Existing Leadwork Condition



#### 6 New Square East & West

Figure 25: 6 New Square (Rear)



Figure 26: Door Threshold (Rear)



Figure 27: Defective Timber Weatherbar



Figure 28: Existing Slates & Coping Stone



Figure 29: Ponding Water In Parapet Gutter



Figure 30: Condemned Roof Access Ladder



### 6 New Square East & West Continued...

Figure 31: 6 New Square Flat Roof



Figure 32: Shallow Pitch Roof (Front)



Figure 33: Condemned Roof Access Ladder



Figure 34: Defective Flaunching



Figure 35: Condemned Roof Ladder



Figure 36: Flash Band Roof Repair



# 6 New Square East & West Continued...

Figure 37: Ponding Water in Secret Gutter



Figure 38: Broken Lead Cable Welt



Figure 39: Existing Slates to Shallow Pitch



Figure 40: Leadwork to Dormers (Rear)



Figure 41: Acropol Repairs to Flat Roof



Figure 42: Ponding Water on Flat Roof