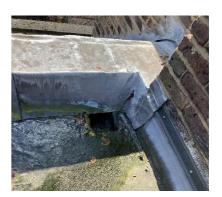

#### **5 New Square East**

Figure 1: Roof Overview

Figure 2: Rear Dormers

Figure 3: Rear Dormer Window

Figure 4: Parapet Gully (Rear)

Figure 5: Roof Access Ladder

Figure 6: Existing Slates