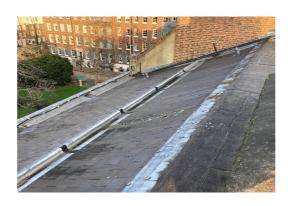

# 6 New Square East & West Continued...

Figure 37: Ponding Water in Secret Gutter

Figure 38: Broken Lead Cable Welt

Figure 39: Existing Slates to Shallow Pitch

Figure 40: Leadwork to Dormers (Rear)

Figure 41: Acropol Repairs to Flat Roof