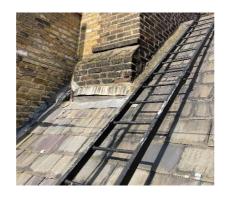

#### **5 New Square East**

Figure 1: Roof Overview

Figure 2: Rear Dormers

Figure 3: Rear Dormer Window

Figure 4: Parapet Gully (Rear)

Figure 5: Roof Access Ladder

Figure 6: Existing Slates