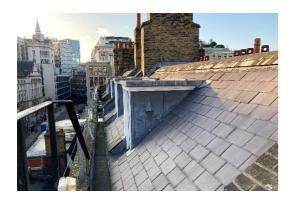

#### **5 New Square East**

Figure 1: Roof Overview

Figure 2: Rear Dormers

Figure 3: Rear Dormer Window

Figure 4: Parapet Gully (Rear)

Figure 5: Roof Access Ladder

Figure 6: Existing Slates