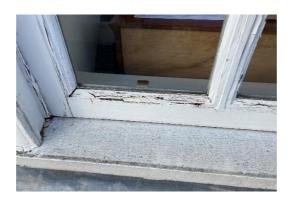

# **5 New Square West**

Figure 13: Defective Door Frame

Figure 14: Defective Timber Sash Windows

Figure 15: Defective Timber Sash Windows

Figure 16: Existing Slates

Figure 17: Existing Slates

Figure 18: Existing Plastic Roof Vents