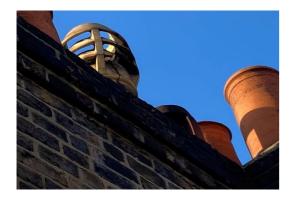

#### **5 New Square West Continued...**

Figure 19: Cracked Chimney Cowl

Figure 20: Existing Roof Level Lighting

Figure 21: 5 New Square West

Figure 22: Flat Roof Section of Mansard

Figure 23: Parapet Gutter Front Elevation