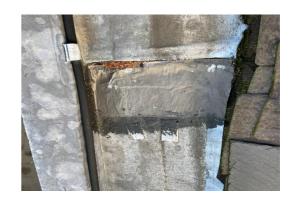

tinued...**

Figure 19: Cracked Chimney Cowl



Figure 20: Existing Roof Level Lighting



Figure 21: 5 New Square West



Figure 22: Flat Roof Section of Mansard



Figure 23: Parapet Gutter Front Elevation



Figure 24: Existing Leadwork Condition



#### 6 New Square East & West

Figure 25: 6 New Square (Rear)



Figure 26: Door Threshold (Rear)



Figure 27: Defective Timber Weatherbar



Figure 28: Existing Slates & Coping Stone



Figure 29: Ponding Water In Parapet Gutter



Figure 30: Condemned Roof Access Ladder



### 6 New Square East & West Continued...

Figure 31: 6 New Square Flat Roof



Figure 32: Shallow Pitch Roof (Front)



Figure 33: Condemned Roof Access Ladder



Figure 34: Defective Flaunching



Figure 35: Condemned Roof Ladder



Figure 36: Flash Band Roof Repair



# 6 New Square East & West Continued...

Figure 37: Ponding Water in Secret Gutter



Figure 38: Broken Lead Cable Welt



Figure 39: Existing Slates to Shallow Pitch



Figure 40: Leadwork to Dormers (Rear)



Figure 41: Acropol Repairs to Flat Roof



Figure 42: Ponding Water on Flat Roof