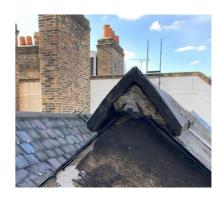

#### **5 New Square East**

Figure 1: Roof Overview

Figure 2: Rear Dormers

Figure 3: Rear Dormer Window

Figure 4: Parapet Gully (Rear)

Figure 5: Roof Access Ladder

Figure 6: Existing Slates