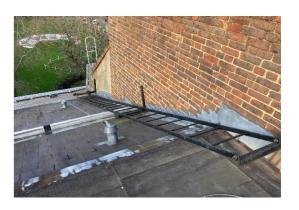

ates



Figure 17: Existing Slates



Figure 18: Existing Plastic Roof Vents



#### **5 New Square West Continued...**

Figure 19: Cracked Chimney Cowl



Figure 20: Existing Roof Level Lighting



Figure 21: 5 New Square West



Figure 22: Flat Roof Section of Mansard



Figure 23: Parapet Gutter Front Elevation



Figure 24: Existing Leadwork Condition



#### 6 New Square East & West

Figure 25: 6 New Square (Rear)



Figure 26: Door Threshold (Rear)



Figure 27: Defective Timber Weatherbar



Figure 28: Existing Slates & Coping Stone



Figure 29: Ponding Water In Parapet Gutter



Figure 30: Condemned Roof Access Ladder



### 6 New Square East & West Continued...

Figure 31: 6 New Square Flat Roof



Figure 32: Shallow Pitch Roof (Front)



Figure 33: Condemned Roof Access Ladder



Figure 34: Defective Flaunching



Figure 35: Condemned Roof Ladder



Figure 36: Flash Band Roof Repair



# 6 New Square East & West Continued...

Figure 37: Ponding Water in Secret Gutter



Figure 38: Broken Lead Cable Welt



Figure 39: Existing Slates to Shallow Pitch



Figure 40: Leadwork to Dormers (Rear)



Figure 41: Acropol Repairs to Flat Roof



Figure 42: Ponding Water on Flat Roof