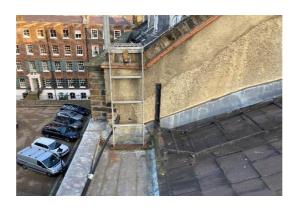

Vents



#### **5 New Square West Continued...**

Figure 19: Cracked Chimney Cowl



Figure 20: Existing Roof Level Lighting



Figure 21: 5 New Square West



Figure 22: Flat Roof Section of Mansard



Figure 23: Parapet Gutter Front Elevation



Figure 24: Existing Leadwork Condition



#### 6 New Square East & West

Figure 25: 6 New Square (Rear)



Figure 26: Door Threshold (Rear)



Figure 27: Defective Timber Weatherbar



Figure 28: Existing Slates & Coping Stone



Figure 29: Ponding Water In Parapet Gutter



Figure 30: Condemned Roof Access Ladder



### 6 New Square East & West Continued...

Figure 31: 6 New Square Flat Roof



Figure 32: Shallow Pitch Roof (Front)



Figure 33: Condemned Roof Access Ladder



Figure 34: Defective Flaunching



Figure 35: Condemned Roof Ladder



Figure 36: Flash Band Roof Repair



# 6 New Square East & West Continued...

Figure 37: Ponding Water in Secret Gutter



Figure 38: Broken Lead Cable Welt



Figure 39: Existing Slates to Shallow Pitch



Figure 40: Leadwork to Dormers (Rear)



Figure 41: Acropol Repairs to Flat Roof



Figure 42: Ponding Water on Flat Roof