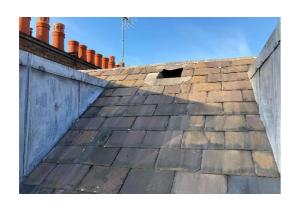

#### **5 New Square East**

Figure 1: Roof Overview

Figure 2: Rear Dormers

Figure 3: Rear Dormer Window

Figure 4: Parapet Gully (Rear)

Figure 5: Roof Access Ladder

Figure 6: Existing Slates

#### **5 New Square East Continued...**

Figure 7: Existing Slates

Figure 8: Existing Pointing

Figure 9: Loose Ridge Tile

Figure 10: Lead Bays (Front)

Figure 11: Roof Access Door

Figure 12: Painted Shut Roof Access Door

# **5 New Square West**

Figure 13: Defective Door Frame

Figure 14: Defective Timber Sash Windows

Figure 15: Defective Timber Sash Windows

Figure 16: Existing Slates

Figure 17: Existing Slates

Figure 18: Existing Plastic Roof Vents