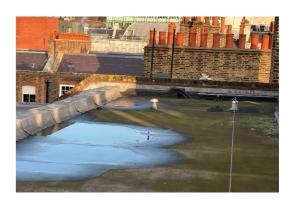

6 New Square (Rear)



Figure 26: Door Threshold (Rear)



Figure 27: Defective Timber Weatherbar



Figure 28: Existing Slates & Coping Stone



Figure 29: Ponding Water In Parapet Gutter



Figure 30: Condemned Roof Access Ladder



### 6 New Square East & West Continued...

Figure 31: 6 New Square Flat Roof



Figure 32: Shallow Pitch Roof (Front)



Figure 33: Condemned Roof Access Ladder



Figure 34: Defective Flaunching



Figure 35: Condemned Roof Ladder



Figure 36: Flash Band Roof Repair



# 6 New Square East & West Continued...

Figure 37: Ponding Water in Secret Gutter



Figure 38: Broken Lead Cable Welt



Figure 39: Existing Slates to Shallow Pitch



Figure 40: Leadwork to Dormers (Rear)



Figure 41: Acropol Repairs to Flat Roof



Figure 42: Ponding Water on Flat Roof