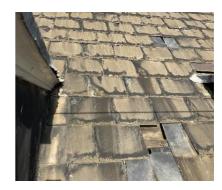

#### **5 New Square East**

Figure 1: Roof Overview

Figure 2: Rear Dormers

Figure 3: Rear Dormer Window

Figure 4: Parapet Gully (Rear)

Figure 5: Roof Access Ladder

Figure 6: Existing Slates

#### **5 New Square East Continued...**

Figure 7: Existing Slates

Figure 8: Existing Pointing

Figure 9: Loose Ridge Tile

Figure 10: Lead Bays (Front)

Figure 11: Roof Access Door

Figure 12: Painted Shut Roof Access Door

# **5 New Square West**

Figure 13: Defective Door Frame

Figure 14: Defective Timber Sash Windows

Figure 15: Defective Timber Sash Windows

Figure 16: Existing Slates

Figure 17: Existing Slates

Figure 18: Existing Plastic Roof Vents