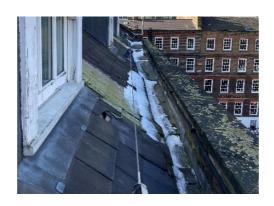

#### **5 New Square East**

Figure 1: Roof Overview

Figure 2: Rear Dormers

Figure 3: Rear Dormer Window

Figure 4: Parapet Gully (Rear)

Figure 5: Roof Access Ladder

Figure 6: Existing Slates