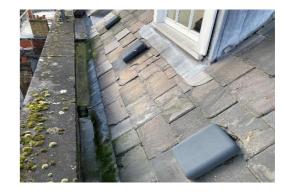

# **5 New Square West**

Figure 13: Defective Door Frame

Figure 14: Defective Timber Sash Windows

Figure 15: Defective Timber Sash Windows

Figure 16: Existing Slates

Figure 17: Existing Slates

Figure 18: Existing Plastic Roof Vents