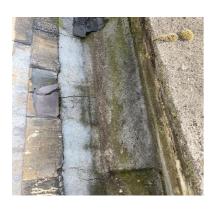

#### 6 New Square East & West

Figure 25: 6 New Square (Rear)

Figure 26: Door Threshold (Rear)

Figure 27: Defective Timber Weatherbar

Figure 28: Existing Slates & Coping Stone

Figure 29: Ponding Water In Parapet Gutter