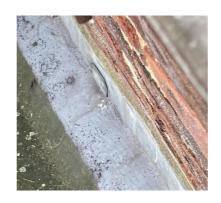

### 6 New Square East & West

Figure 25: 6 New Square (Rear)



Figure 26: Door Threshold (Rear)



Figure 27: Defective Timber Weatherbar



Figure 28: Existing Slates & Coping Stone



Figure 29: Ponding Water In Parapet Gutter



Figure 30: Condemned Roof Access Ladder



### 6 New Square East & West Continued...

Figure 31: 6 New Square Flat Roof



Figure 32: Shallow Pitch Roof (Front)



Figure 33: Condemned Roof Access Ladder



Figure 34: Defective Flaunching



Figure 35: Condemned Roof Ladder



Figure 36: Flash Band Roof Repair



# 6 New Square East & West Continued...

Figure 37: Ponding Water in Secret Gutter



Figure 38: Broken Lead Cable Welt



Figure 39: Existing Slates to Shallow Pitch



Figure 40: Leadwork to Dormers (Rear)



Figure 41: Acropol Repairs to Flat Roof



Figure 42: Ponding Water on Flat Roof