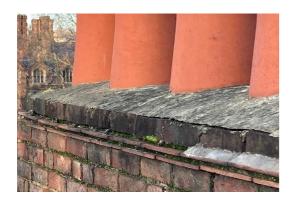

#### 6 New Square East & West

Figure 25: 6 New Square (Rear)

Figure 26: Door Threshold (Rear)

Figure 27: Defective Timber Weatherbar

Figure 28: Existing Slates & Coping Stone

Figure 29: Ponding Water In Parapet Gutter