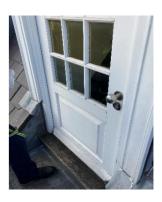

# **5 New Square West**

Figure 13: Defective Door Frame

Figure 14: Defective Timber Sash Windows

Figure 15: Defective Timber Sash Windows

Figure 16: Existing Slates

Figure 17: Existing Slates

Figure 18: Existing Plastic Roof Vents