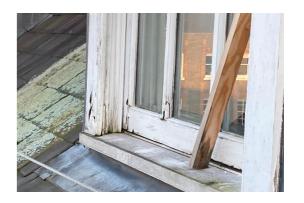

# **5 New Square West**

Figure 13: Defective Door Frame

Figure 14: Defective Timber Sash Windows

Figure 15: Defective Timber Sash Windows

Figure 16: Existing Slates

Figure 17: Existing Slates

Figure 18: Existing Plastic Roof Vents