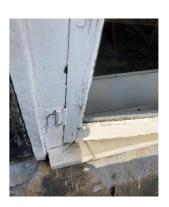

# **5 New Square West**

Figure 13: Defective Door Frame

Figure 14: Defective Timber Sash Windows

Figure 15: Defective Timber Sash Windows

Figure 16: Existing Slates

Figure 17: Existing Slates

Figure 18: Existing Plastic Roof Vents