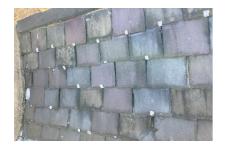

#### **5 New Square East**

Figure 1: Roof Overview

Figure 2: Rear Dormers

Figure 3: Rear Dormer Window

Figure 4: Parapet Gully (Rear)

Figure 5: Roof Access Ladder

Figure 6: Existing Slates

#### **5 New Square East Continued...**

Figure 7: Existing Slates

Figure 8: Existing Pointing

Figure 9: Loose Ridge Tile

Figure 10: Lead Bays (Front)

Figure 11: Roof Access Door

Figure 12: Painted Shut Roof Access Door

# **5 New Square West**

Figure 13: Defective Door Frame

Figure 14: Defective Timber Sash Windows

Figure 15: Defective Timber Sash Windows

Figure 16: Existing Slates

Figure 17: Existing Slates

Figure 18: Existing Plastic Roof Vents