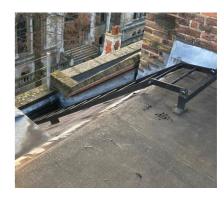

#### 6 New Square East & West

Figure 25: 6 New Square (Rear)

Figure 26: Door Threshold (Rear)

Figure 27: Defective Timber Weatherbar

Figure 28: Existing Slates & Coping Stone

Figure 29: Ponding Water In Parapet Gutter