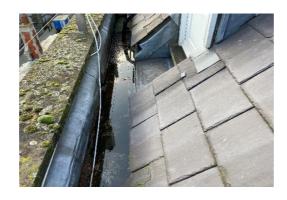

#### 6 New Square East & West

Figure 25: 6 New Square (Rear)

Figure 26: Door Threshold (Rear)

Figure 27: Defective Timber Weatherbar

Figure 28: Existing Slates & Coping Stone

Figure 29: Ponding Water In Parapet Gutter