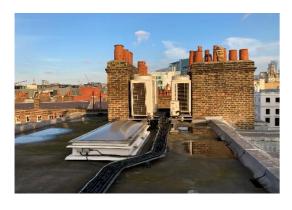

#### **5 New Square East**

Figure 1: Roof Overview

Figure 2: Rear Dormers

Figure 3: Rear Dormer Window

Figure 4: Parapet Gully (Rear)

Figure 5: Roof Access Ladder

Figure 6: Existing Slates