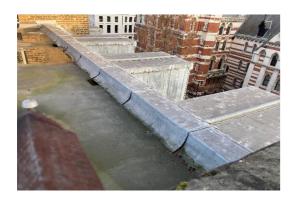

#### **5 New Square West Continued...**

Figure 19: Cracked Chimney Cowl

Figure 20: Existing Roof Level Lighting

Figure 21: 5 New Square West

Figure 22: Flat Roof Section of Mansard

Figure 23: Parapet Gutter Front Elevation