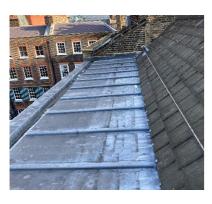

#### **5 New Square East Continued...**

Figure 7: Existing Slates

Figure 8: Existing Pointing

Figure 9: Loose Ridge Tile

Figure 10: Lead Bays (Front)

Figure 11: Roof Access Door

Figure 12: Painted Shut Roof Access Door