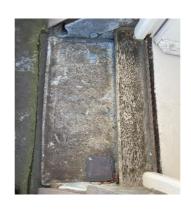

#### 6 New Square East & West

Figure 25: 6 New Square (Rear)

Figure 26: Door Threshold (Rear)

Figure 27: Defective Timber Weatherbar

Figure 28: Existing Slates & Coping Stone

Figure 29: Ponding Water In Parapet Gutter