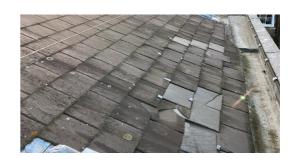

# **5 New Square West**

Figure 13: Defective Door Frame

Figure 14: Defective Timber Sash Windows

Figure 15: Defective Timber Sash Windows

Figure 16: Existing Slates

Figure 17: Existing Slates

Figure 18: Existing Plastic Roof Vents