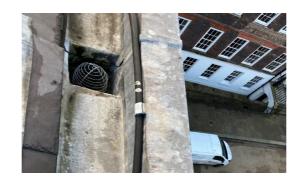

#### 6 New Square East & West

Figure 25: 6 New Square (Rear)

Figure 26: Door Threshold (Rear)

Figure 27: Defective Timber Weatherbar

Figure 28: Existing Slates & Coping Stone

Figure 29: Ponding Water In Parapet Gutter