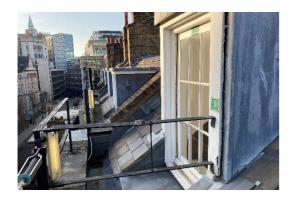

#### **5 New Square East**

Figure 1: Roof Overview

Figure 2: Rear Dormers

Figure 3: Rear Dormer Window

Figure 4: Parapet Gully (Rear)

Figure 5: Roof Access Ladder

Figure 6: Existing Slates