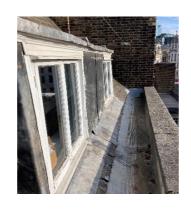

# **5 New Square West**

Figure 13: Defective Door Frame

Figure 14: Defective Timber Sash Windows

Figure 15: Defective Timber Sash Windows

Figure 16: Existing Slates

Figure 17: Existing Slates

Figure 18: Existing Plastic Roof Vents