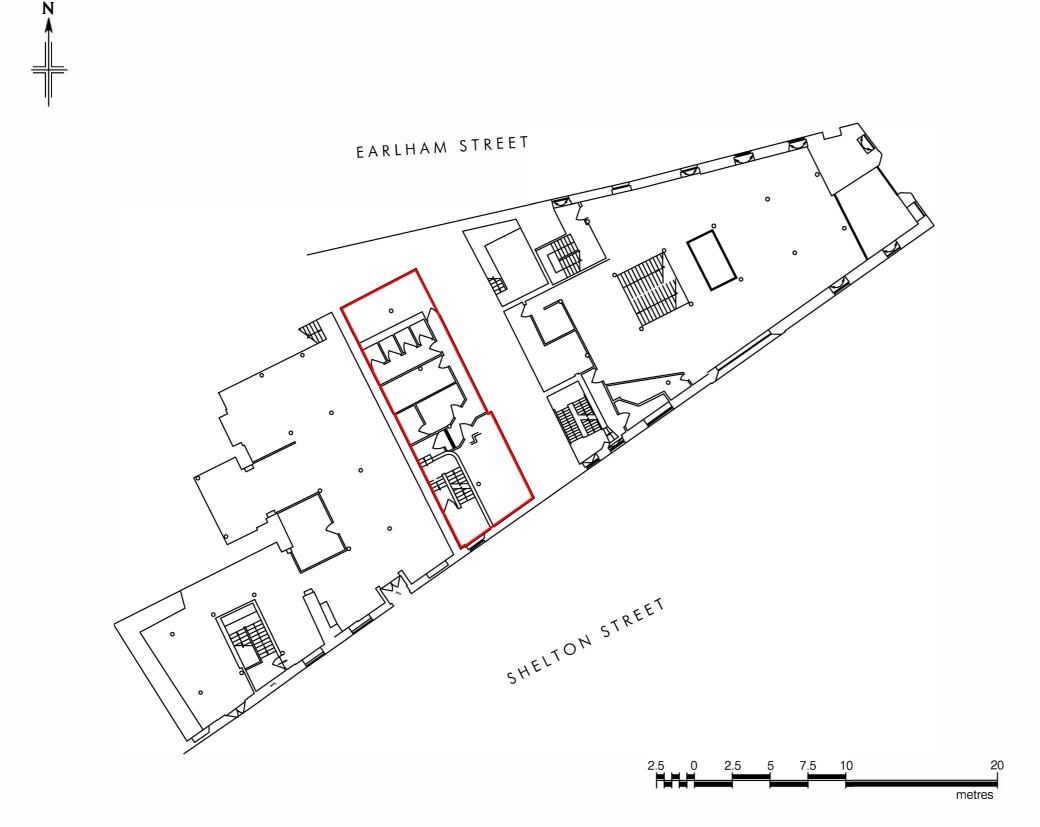

## SEVEN DIALS WAREHOUSE

Earlham Street, London, WC2H 9LA

First Floor

## **CBRE**

CBRE Limited, St Martins Court, 10 Paternoster Row, London, EC4M 7HP

Switchboard: 0207 182 2000 Fax: 0207 182 3007 Web: www.cbre.com

| Address:     | Seven Dials Warehouse     |
|--------------|---------------------------|
|              | Earlham Street            |
|              | London                    |
|              | WC2H 9LA                  |
| Drawing:     | Proposed first floor plan |
| Date: 15/0   | 1/21 Project No. 041220   |
| Scale: 1:250 | )@A3 Alt. Scale:          |
| Drawn: MF    | Checked:                  |
| Dwg. No.     | 041220-LP-02              |