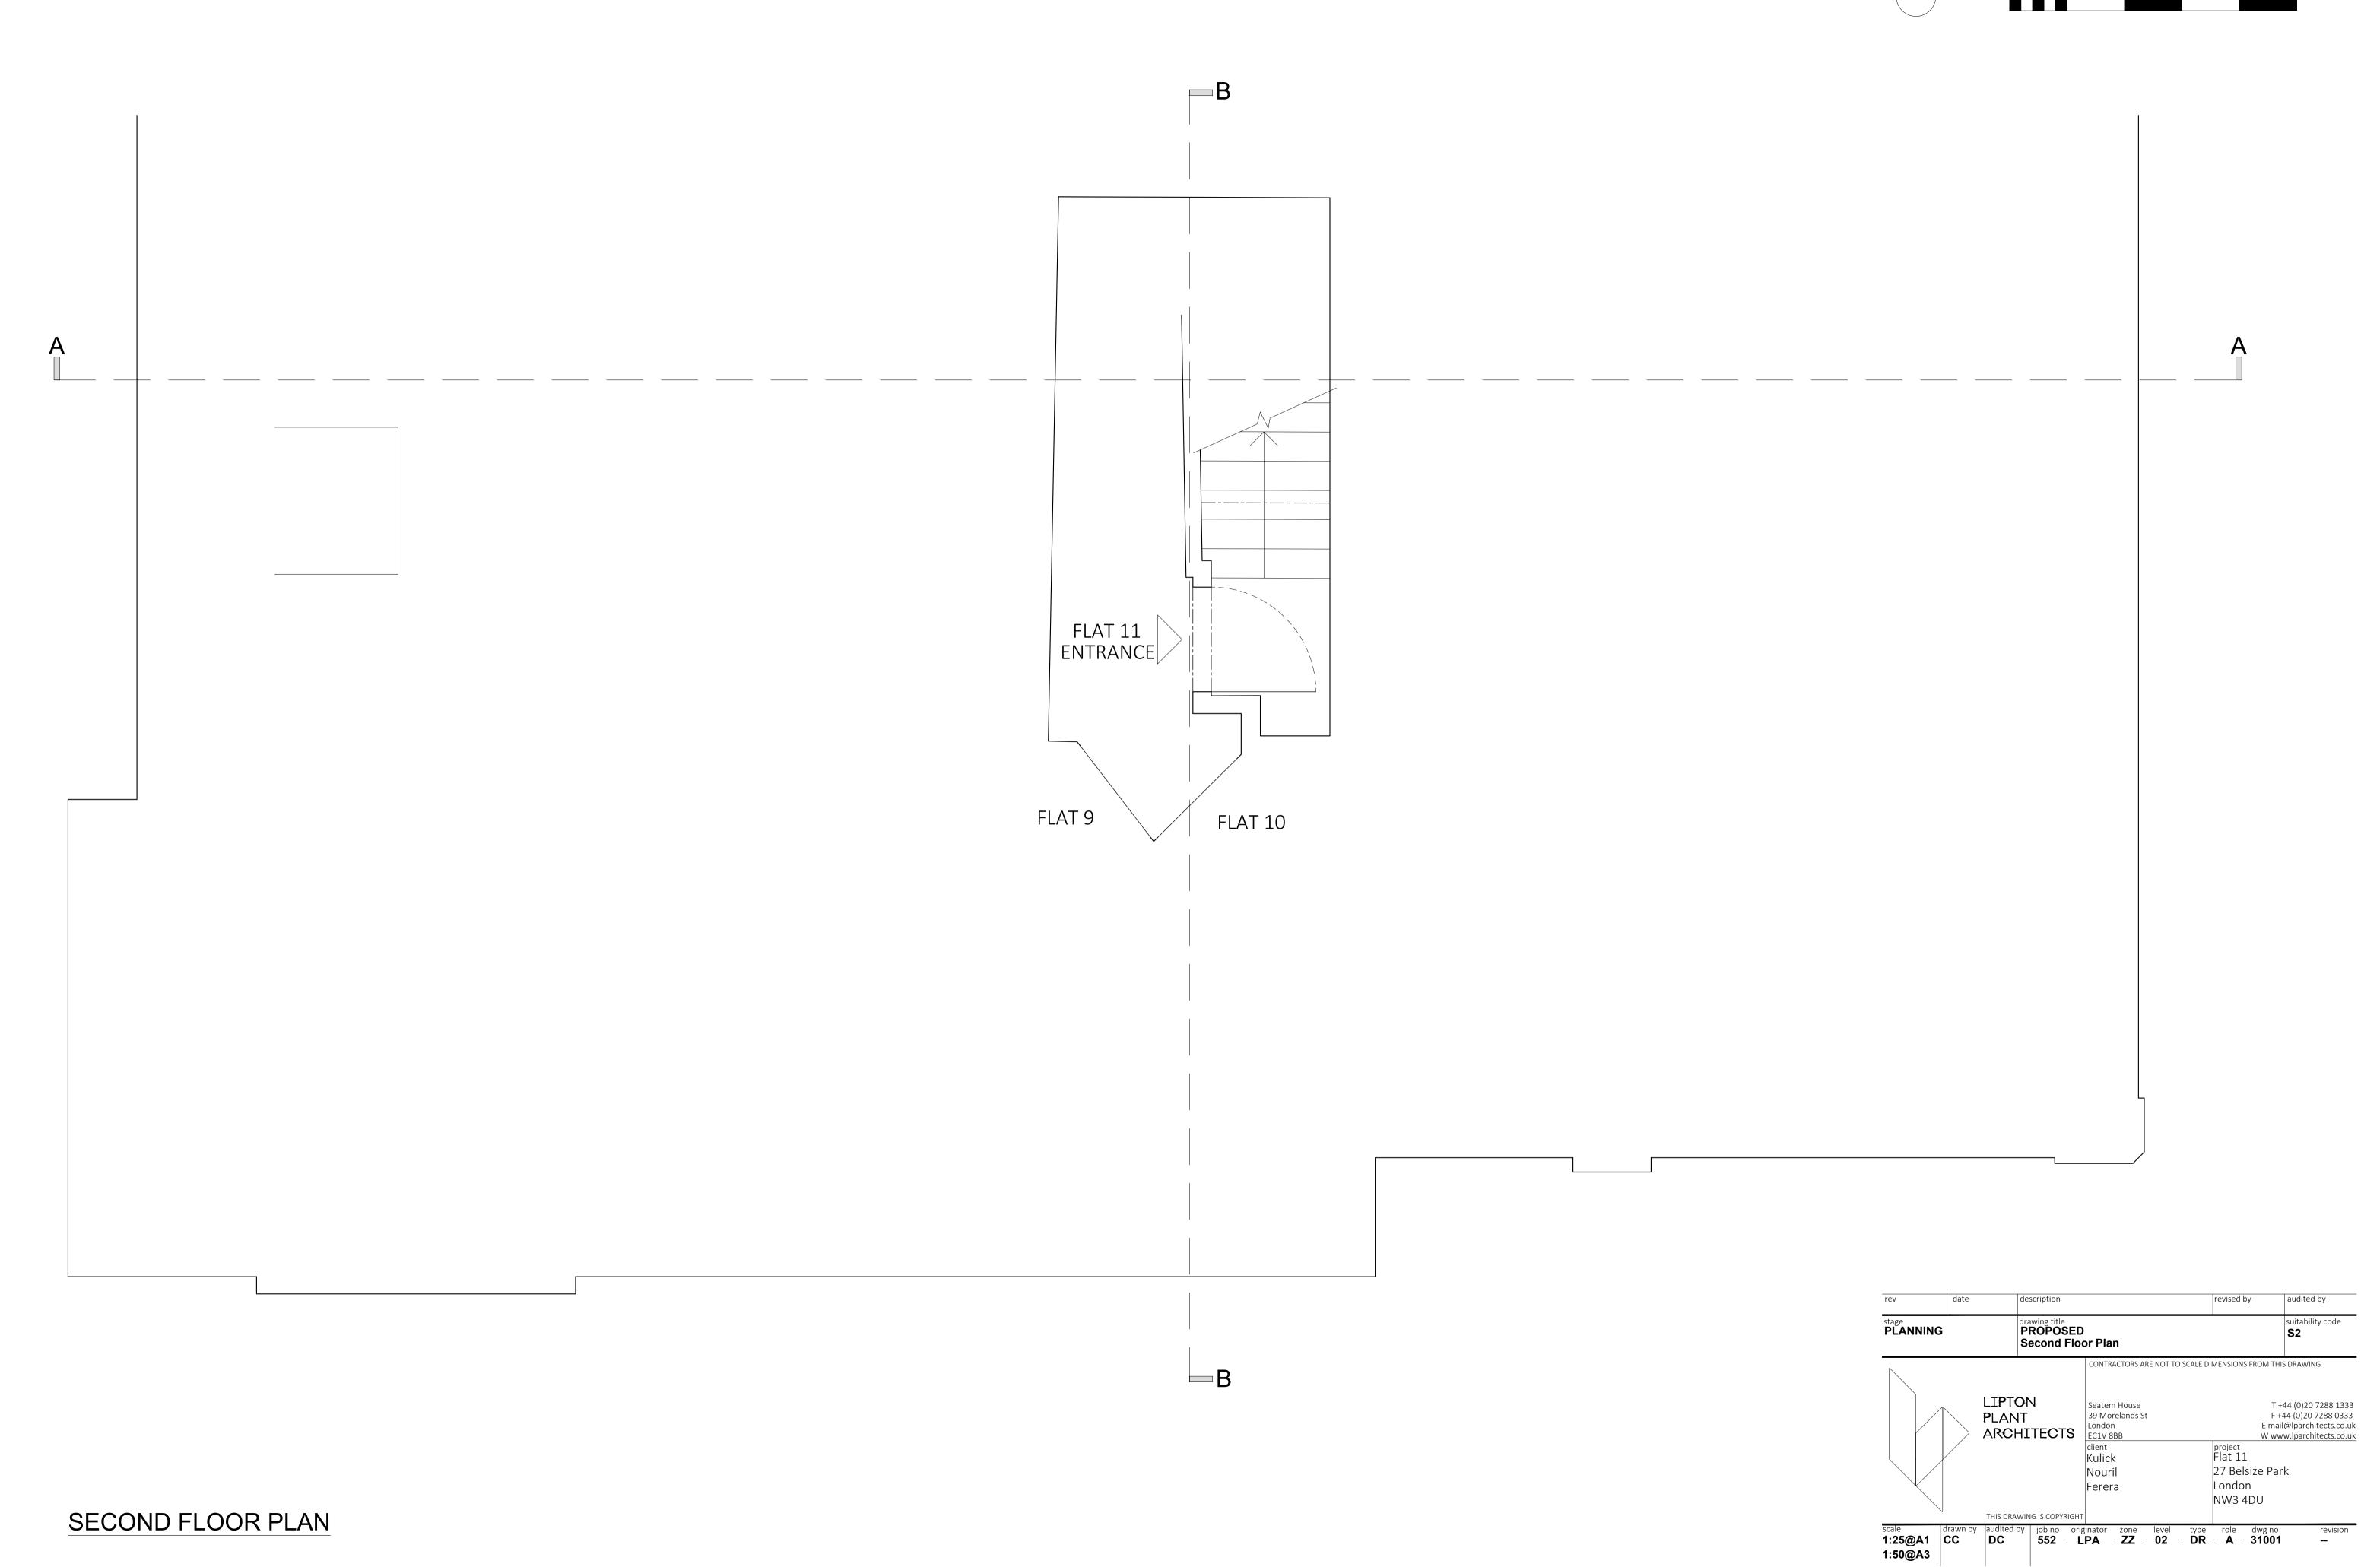

| С                       | 2020.03.31      | Drawing Amend                      | lment for Planning                                                       | DC              | DC                                                                                                  |
|-------------------------|-----------------|------------------------------------|--------------------------------------------------------------------------|-----------------|-----------------------------------------------------------------------------------------------------|
| В                       | 2020.03.11      | Drawing Amend                      | lment for Planning                                                       | DC              | DC                                                                                                  |
| Α                       | 2020.03.06      | Drawing Amend                      | lment for Planning                                                       | CC              | DC                                                                                                  |
| rev                     | date            | description                        |                                                                          | revised by      | audited by                                                                                          |
| stage<br><b>PLANNIN</b> | G               | drawing title PROPOSEI Front Eleva |                                                                          | <u>'</u>        | suitability code <b>S2</b>                                                                          |
|                         | PLA<br>ARC      | CHITECTS                           | Seatem House 39 Morelands St London EC1V 8BB client Kulick Nouril Ferera | F<br>E m        | F +44 (0)20 7288 1333<br>F +44 (0)20 7288 0333<br>nail@lparchitects.co.uk<br>vww.lparchitects.co.uk |
| scale                   | drawn by audite |                                    | iginator zone level                                                      | type role dwg n |                                                                                                     |
| 1:50@A1<br>1:100@A3     | CC DC           | 552 -                              | LPA - ZZ - XX                                                            | - DR - A - 3200 | 01 C                                                                                                |