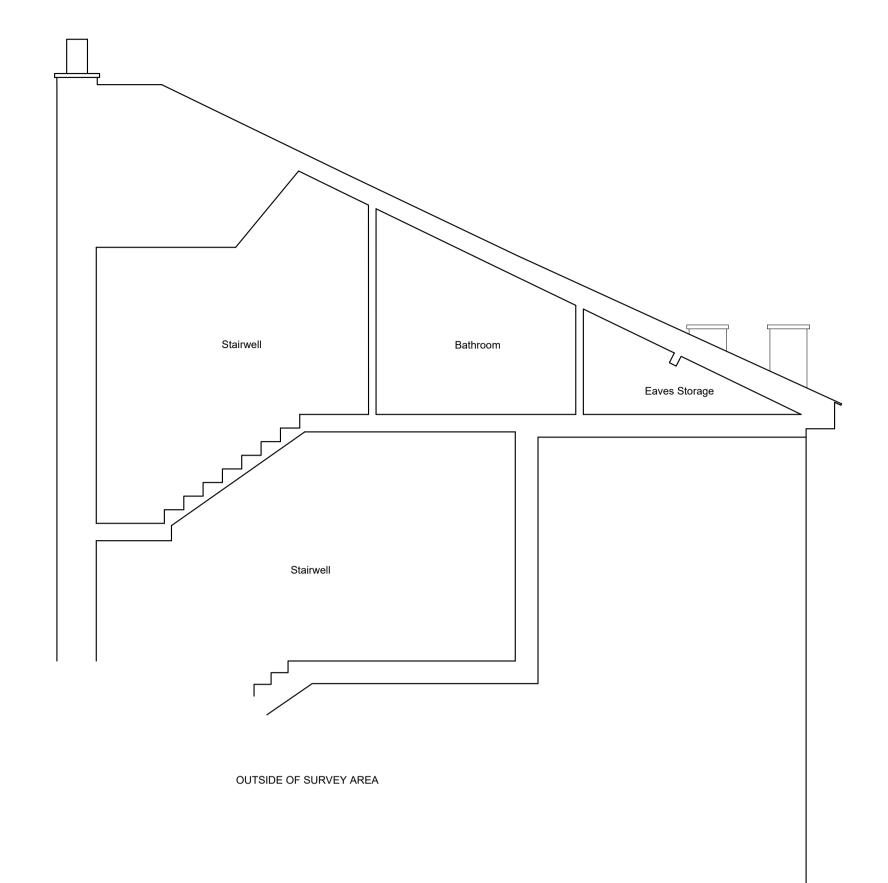

SECTION A - A

Nouril

Ferera

scale | drawn by | audited by | job no originator zone | level | type | role | dwg no | revision | 1:100@A3 | CC | DC | 552 - LPA - ZZ - XX - DR - A - 33001 | ---

THIS DRAWING IS COPYRIGHT