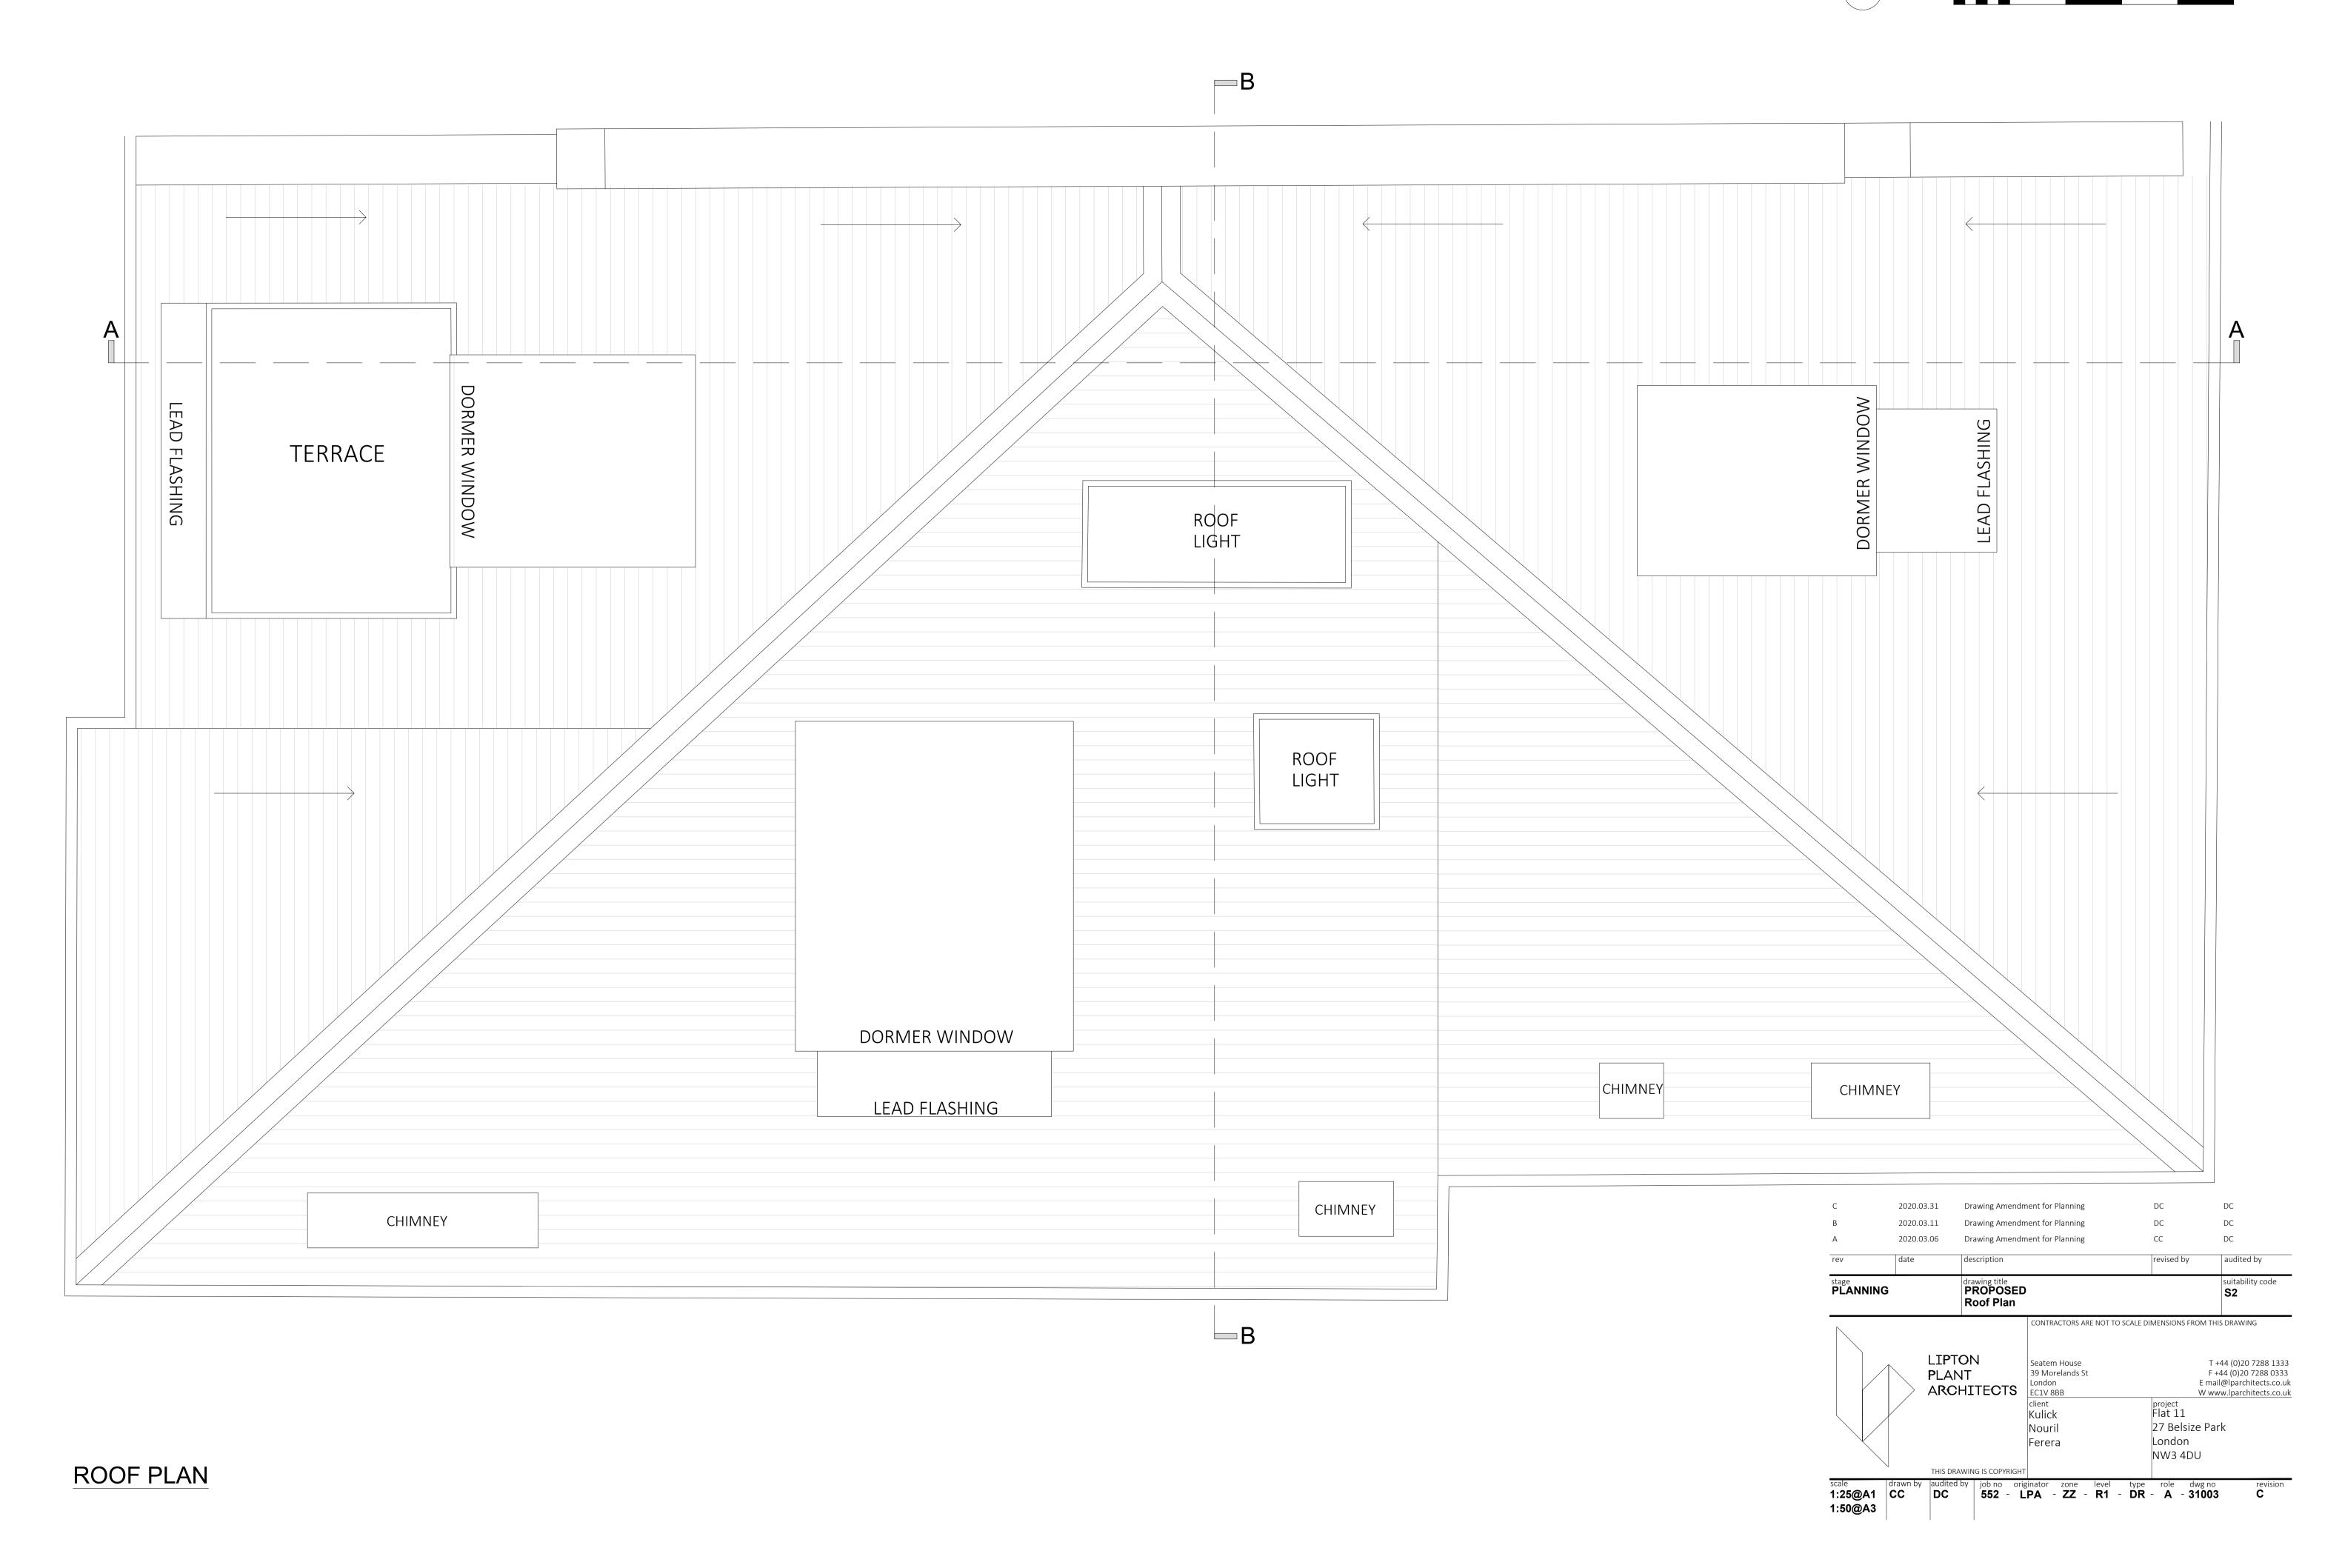

| С                       | 2020.03.31      | Drawing Amend                      | lment for Planning                                                       | DC              | DC                                                                                                  |
|-------------------------|-----------------|------------------------------------|--------------------------------------------------------------------------|-----------------|-----------------------------------------------------------------------------------------------------|
| В                       | 2020.03.11      | Drawing Amend                      | lment for Planning                                                       | DC              | DC                                                                                                  |
| Α                       | 2020.03.06      | Drawing Amend                      | lment for Planning                                                       | CC              | DC                                                                                                  |
| rev                     | date            | description                        |                                                                          | revised by      | audited by                                                                                          |
| stage<br><b>PLANNIN</b> | G               | drawing title PROPOSEI Front Eleva |                                                                          | <u>'</u>        | suitability code <b>S2</b>                                                                          |
|                         | PLA<br>ARC      | CHITECTS                           | Seatem House 39 Morelands St London EC1V 8BB client Kulick Nouril Ferera | F<br>E m        | F +44 (0)20 7288 1333<br>F +44 (0)20 7288 0333<br>nail@lparchitects.co.uk<br>vww.lparchitects.co.uk |
| scale                   | drawn by audite |                                    | iginator zone level                                                      | type role dwg n |                                                                                                     |
| 1:50@A1<br>1:100@A3     | CC DC           | 552 -                              | LPA - ZZ - XX                                                            | - DR - A - 3200 | 01 C                                                                                                |