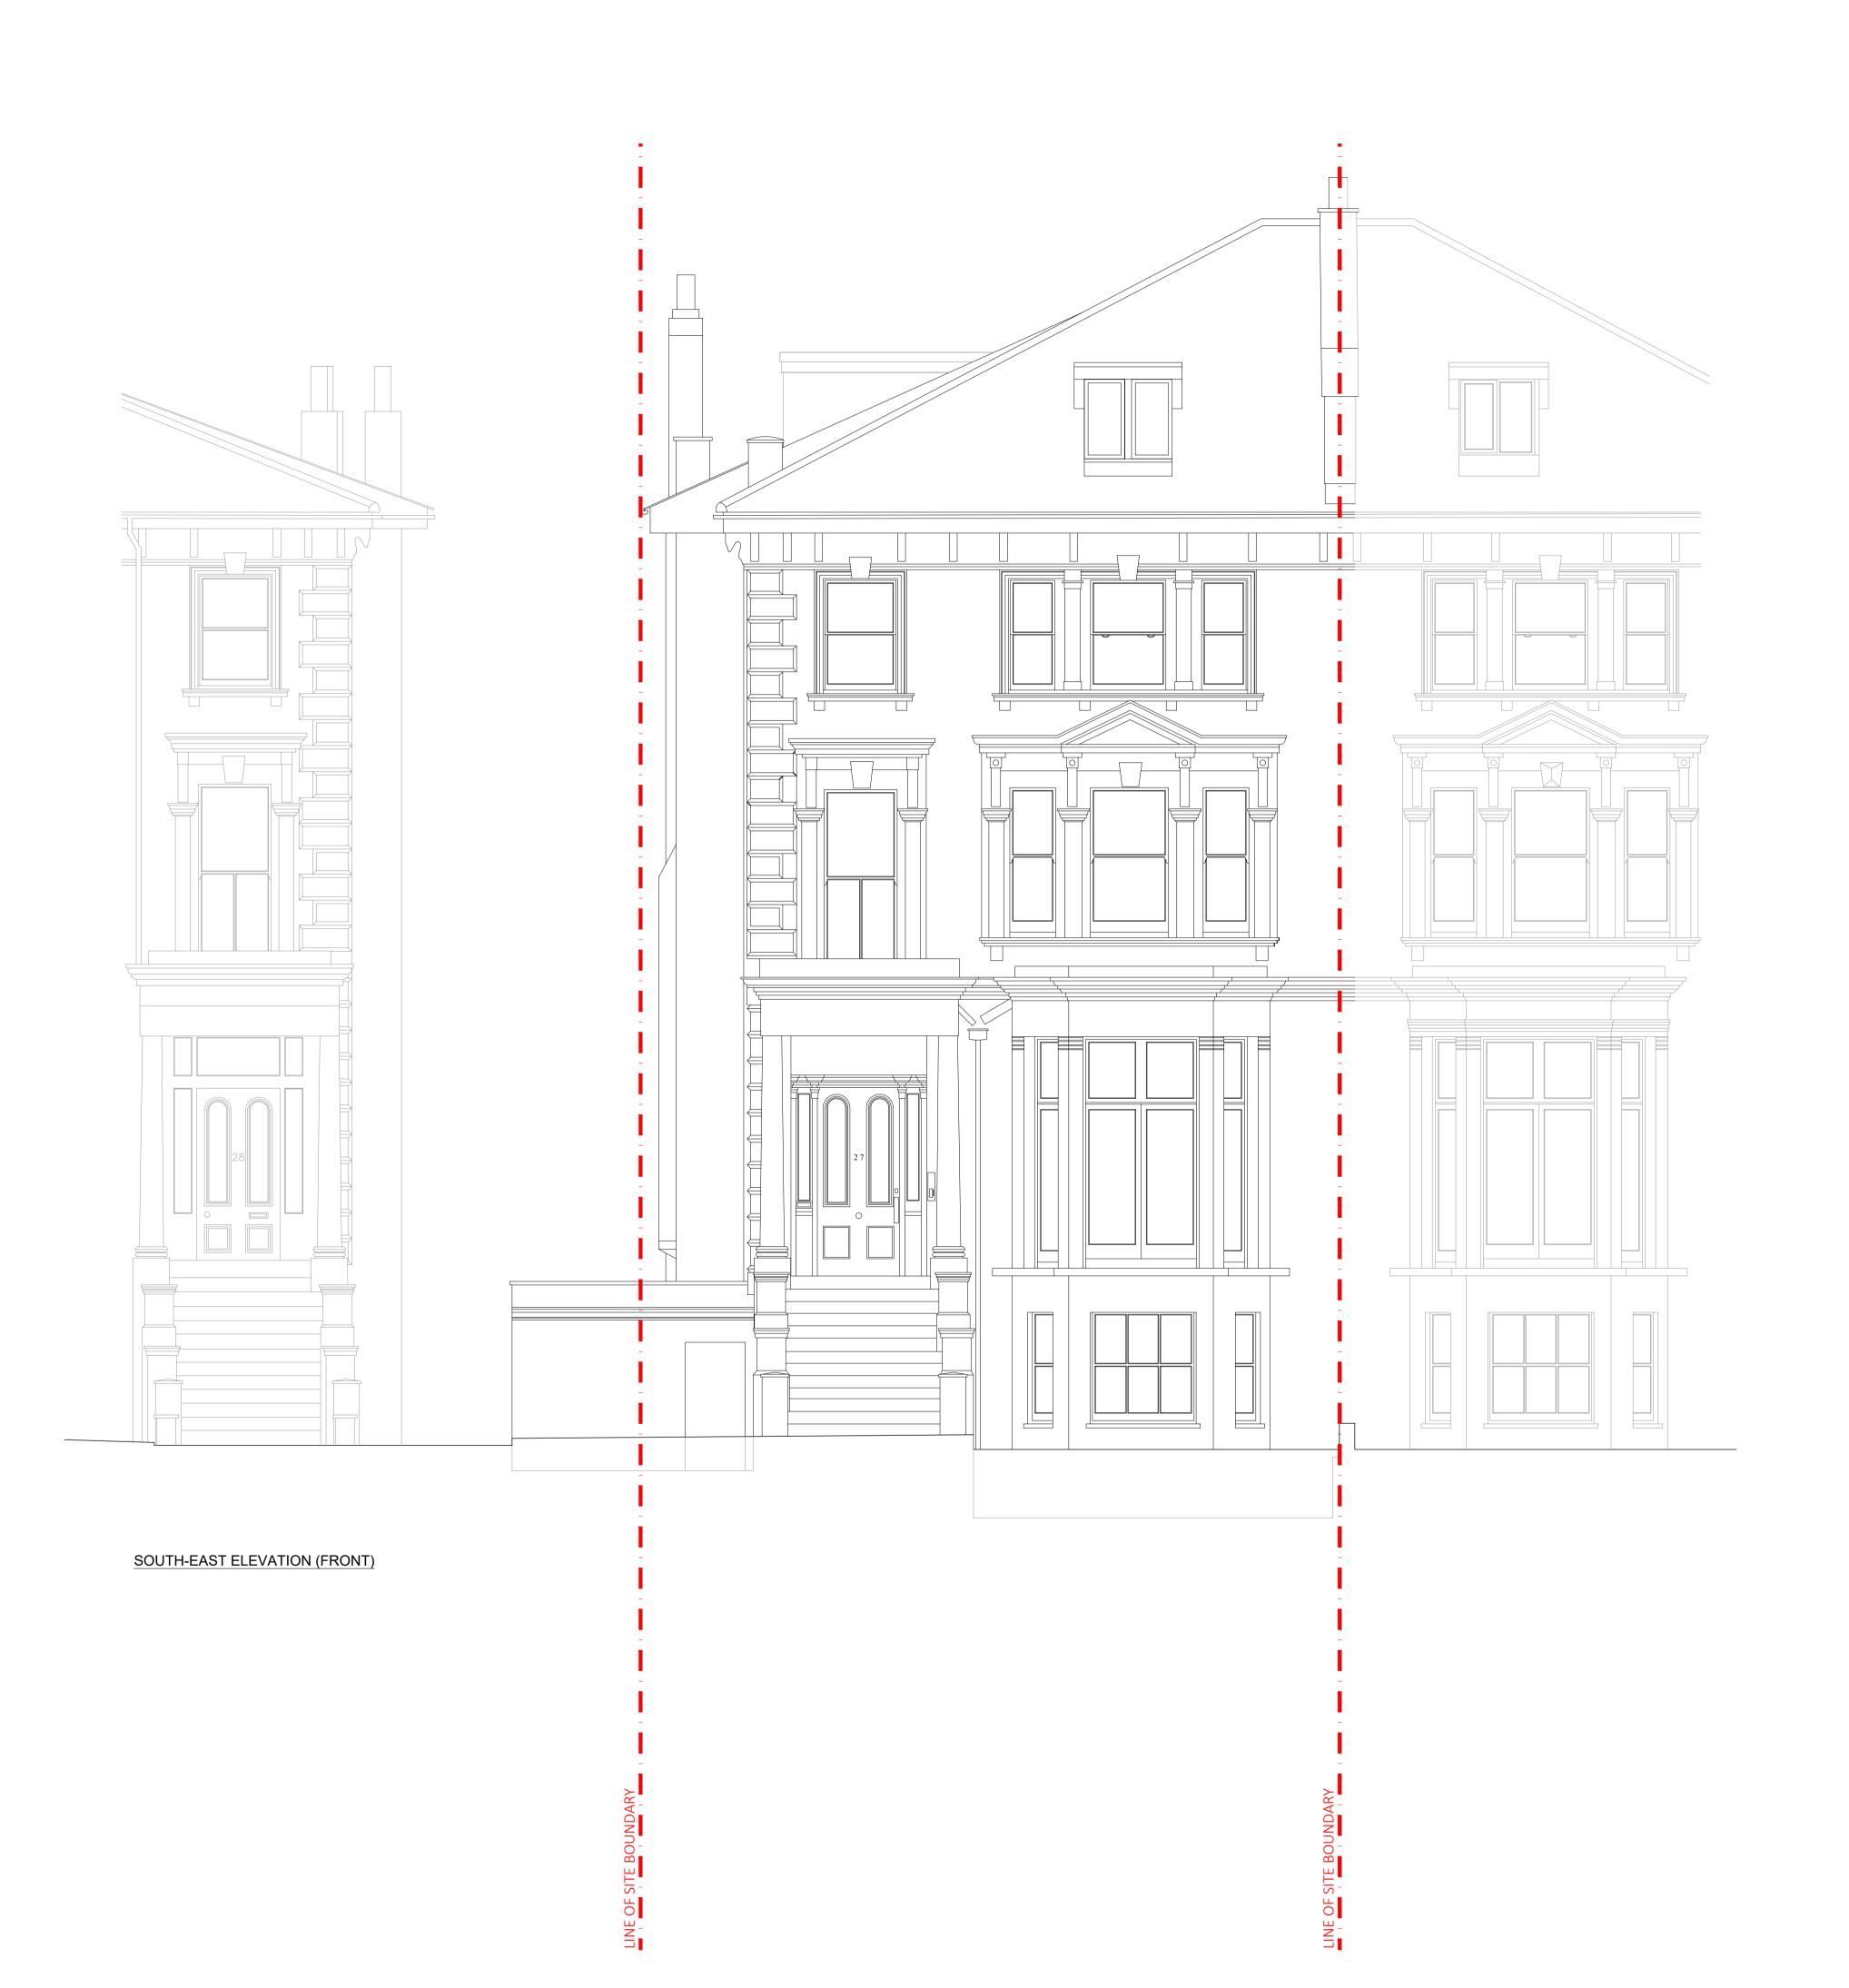

| С                       | 2020.03.31      | Drawing Amend                      | lment for Planning                                                       | DC              | DC                                                                                                  |
|-------------------------|-----------------|------------------------------------|--------------------------------------------------------------------------|-----------------|-----------------------------------------------------------------------------------------------------|
| В                       | 2020.03.11      | Drawing Amend                      | lment for Planning                                                       | DC              | DC                                                                                                  |
| Α                       | 2020.03.06      | Drawing Amend                      | lment for Planning                                                       | CC              | DC                                                                                                  |
| rev                     | date            | description                        |                                                                          | revised by      | audited by                                                                                          |
| stage<br><b>PLANNIN</b> | G               | drawing title PROPOSEI Front Eleva |                                                                          | <u>'</u>        | suitability code <b>S2</b>                                                                          |
|                         | PLA<br>ARC      | CHITECTS                           | Seatem House 39 Morelands St London EC1V 8BB client Kulick Nouril Ferera | F<br>E m        | F +44 (0)20 7288 1333<br>F +44 (0)20 7288 0333<br>nail@lparchitects.co.uk<br>vww.lparchitects.co.uk |
| scale                   | drawn by audite |                                    | iginator zone level                                                      | type role dwg n |                                                                                                     |
| 1:50@A1<br>1:100@A3     | CC DC           | 552 -                              | LPA - ZZ - XX                                                            | - DR - A - 3200 | 01 C                                                                                                |