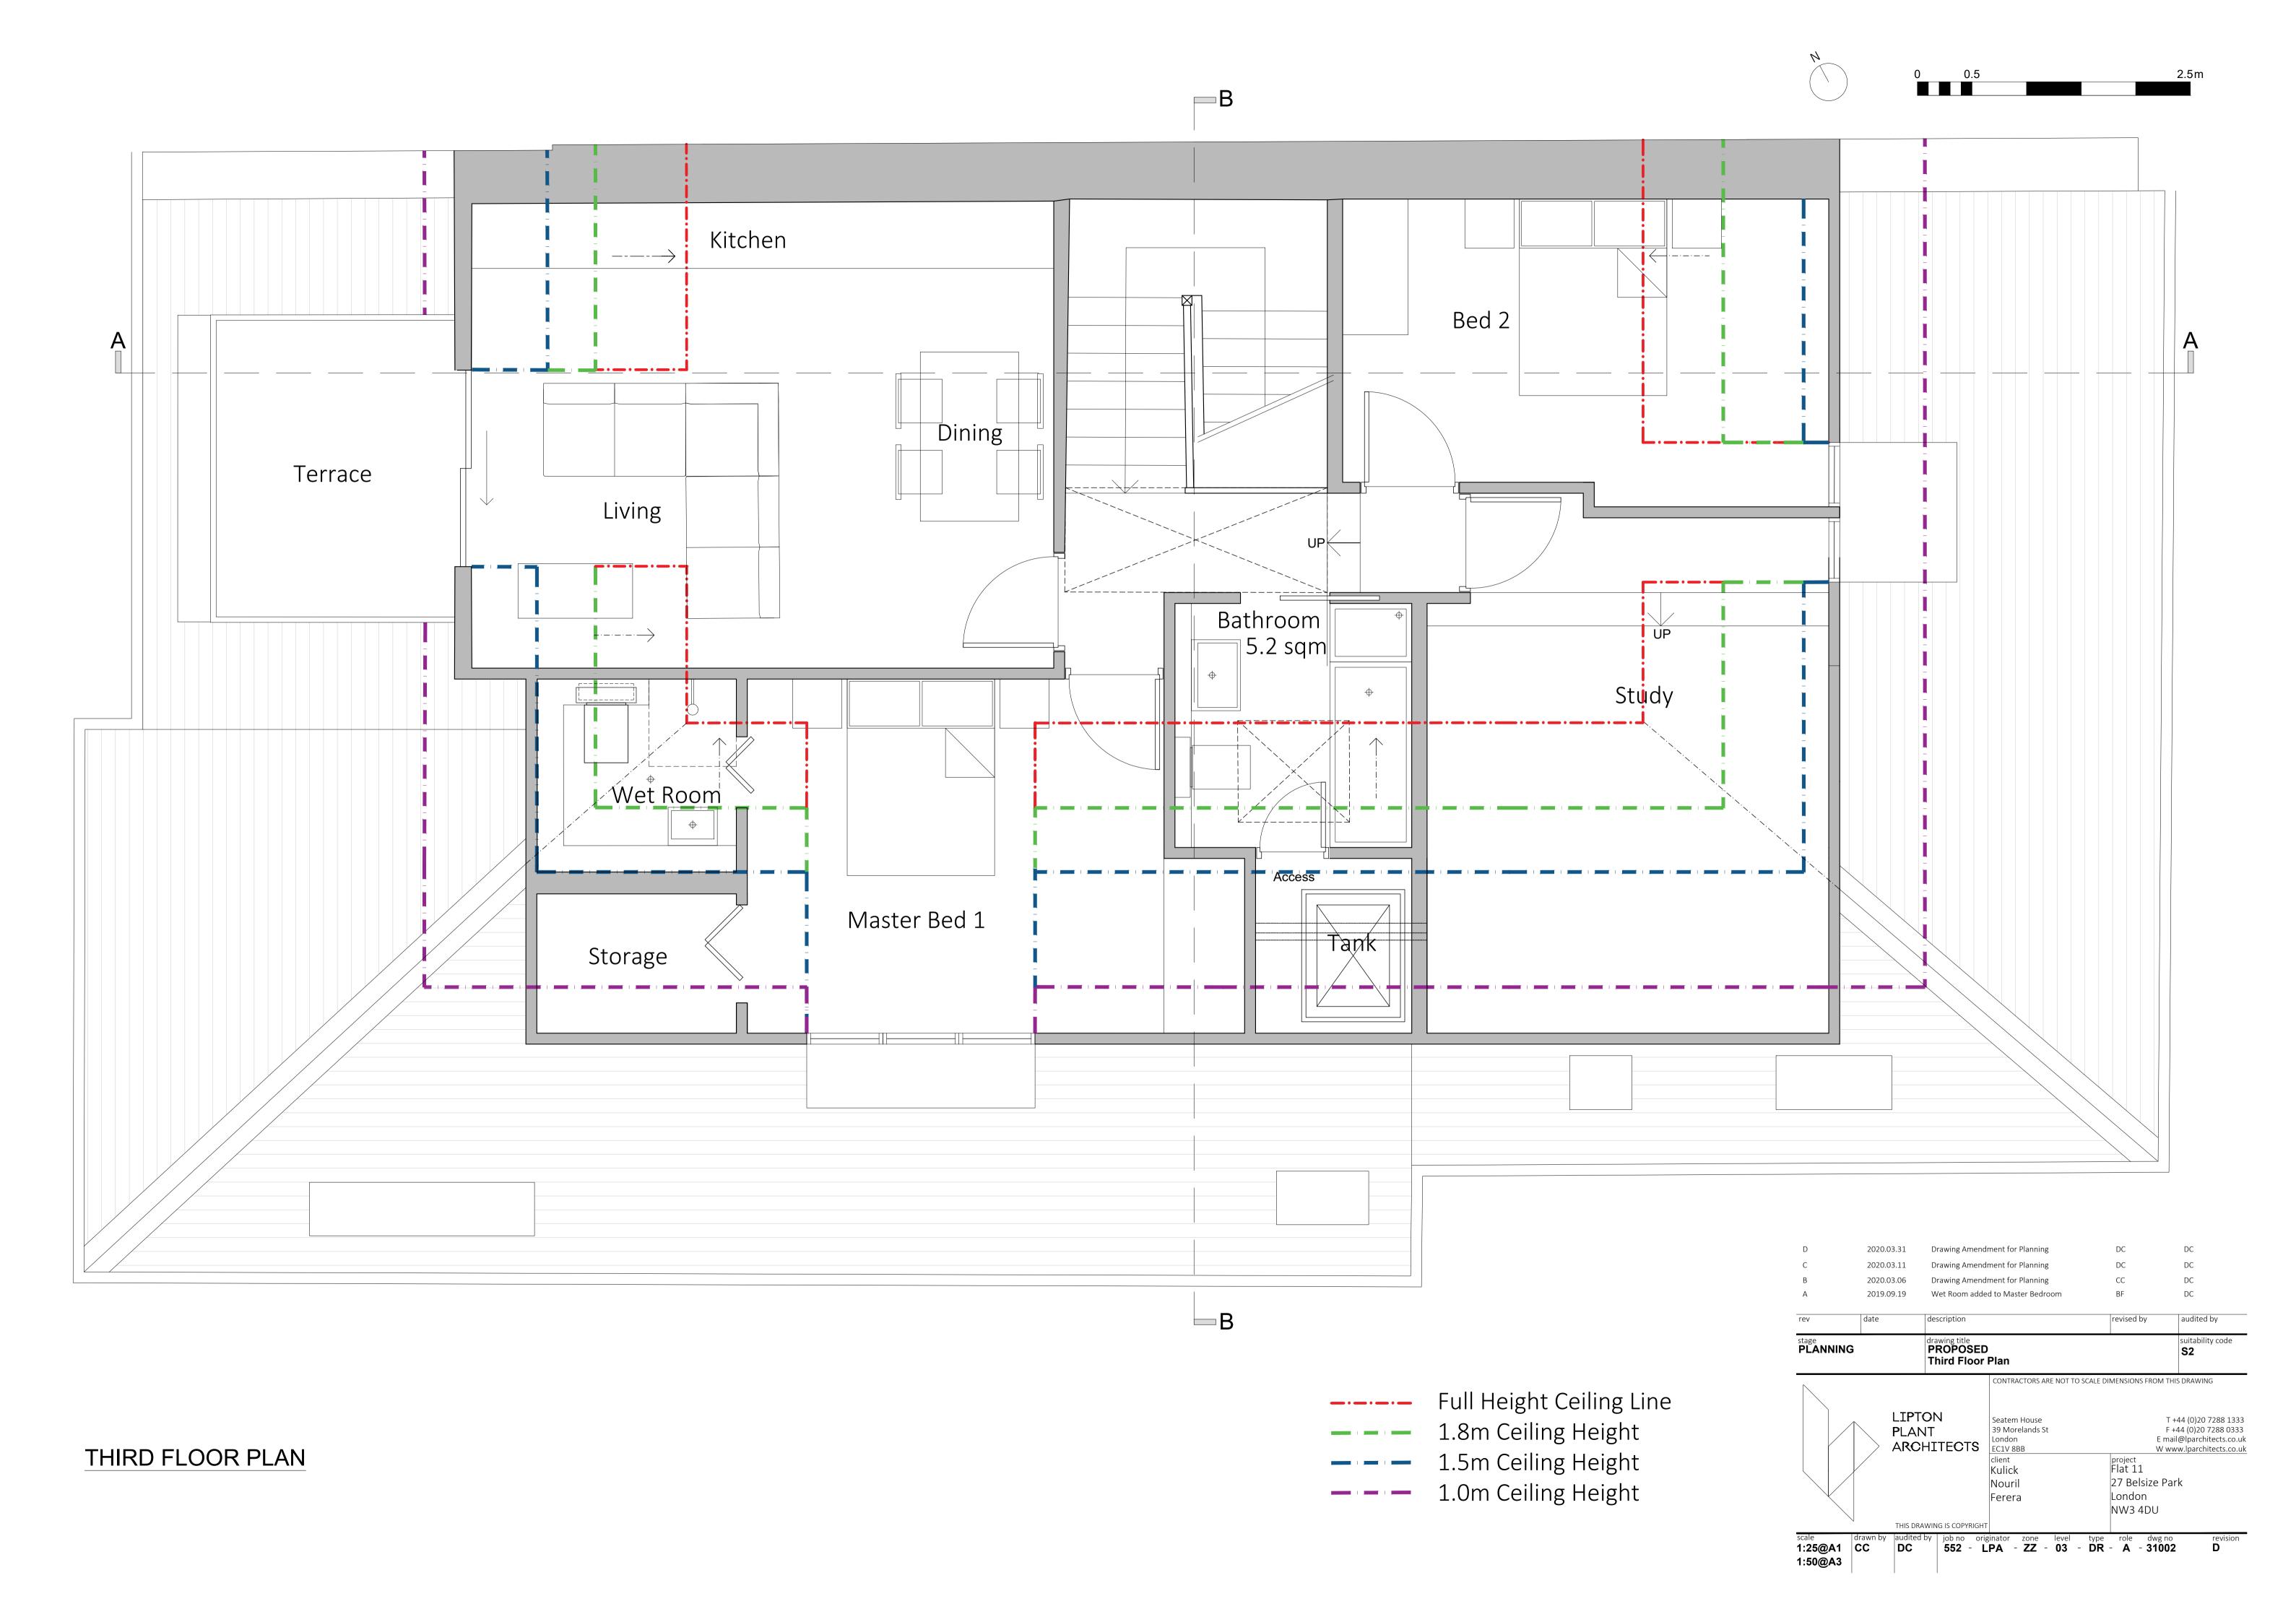

| С                       | 2020.03.31      | Drawing Amend                      | lment for Planning                                                       | DC              | DC                                                                                                  |
|-------------------------|-----------------|------------------------------------|--------------------------------------------------------------------------|-----------------|-----------------------------------------------------------------------------------------------------|
| В                       | 2020.03.11      | Drawing Amend                      | lment for Planning                                                       | DC              | DC                                                                                                  |
| Α                       | 2020.03.06      | Drawing Amend                      | lment for Planning                                                       | CC              | DC                                                                                                  |
| rev                     | date            | description                        |                                                                          | revised by      | audited by                                                                                          |
| stage<br><b>PLANNIN</b> | G               | drawing title PROPOSEI Front Eleva |                                                                          | <u>'</u>        | suitability code <b>S2</b>                                                                          |
|                         | PLA<br>ARC      | CHITECTS                           | Seatem House 39 Morelands St London EC1V 8BB client Kulick Nouril Ferera | F<br>E m        | F +44 (0)20 7288 1333<br>F +44 (0)20 7288 0333<br>nail@lparchitects.co.uk<br>vww.lparchitects.co.uk |
| scale                   | drawn by audite |                                    | iginator zone level                                                      | type role dwg n |                                                                                                     |
| 1:50@A1<br>1:100@A3     | CC DC           | 552 -                              | LPA - ZZ - XX                                                            | - DR - A - 3200 | 01 C                                                                                                |