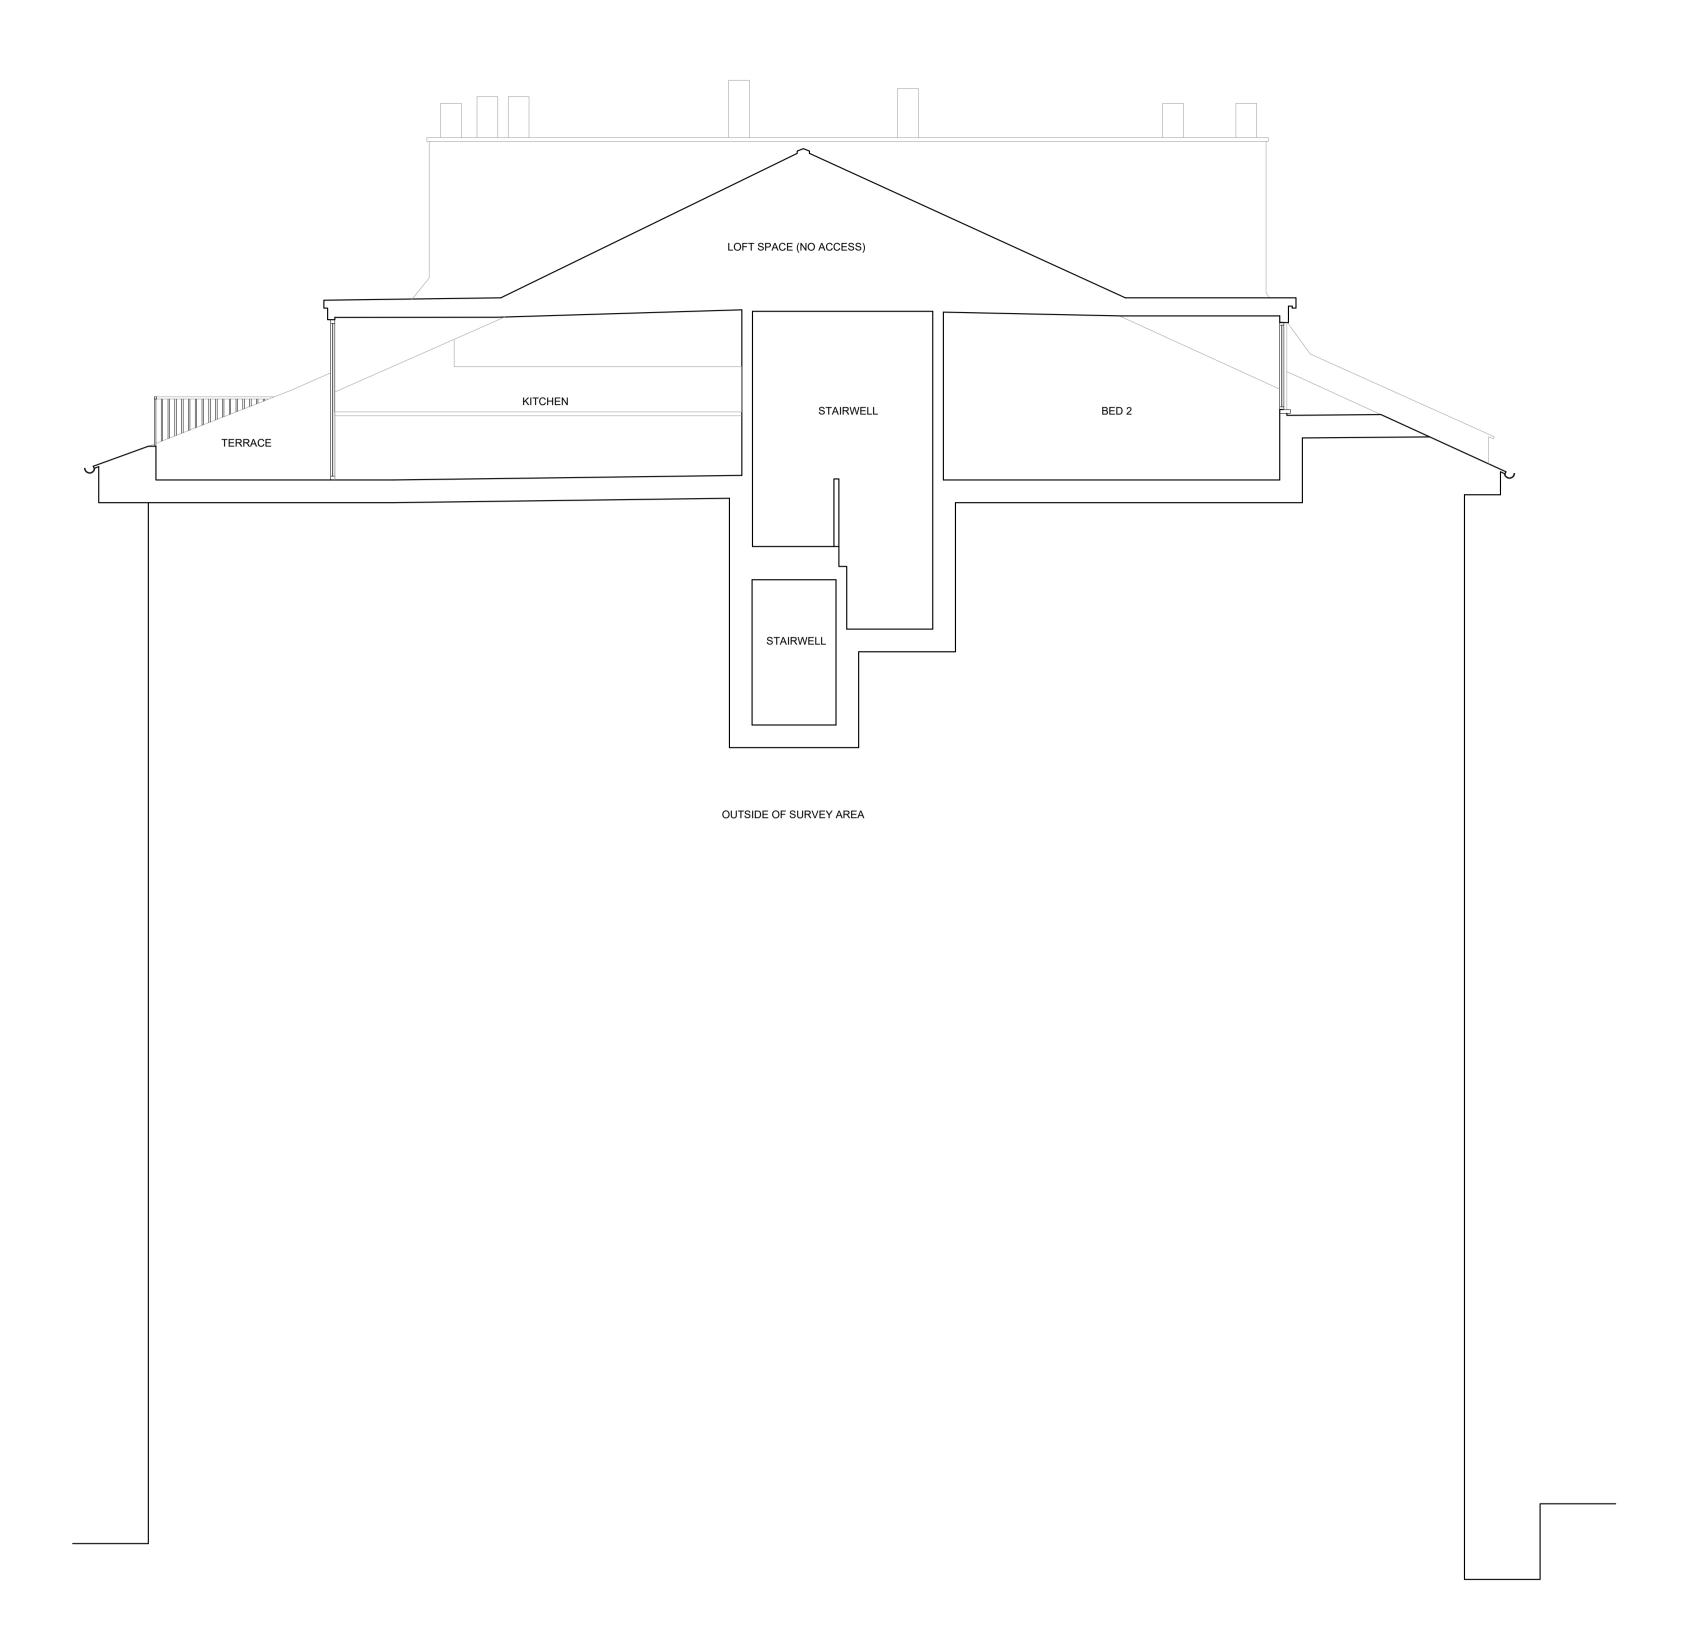

SECTION A - A

Nouril

Ferera

scale | drawn by | audited by | job no originator zone | level | type | role | dwg no | revision | 1:100@A3 | CC | DC | 552 - LPA - ZZ - XX - DR - A - 33001 | ---

THIS DRAWING IS COPYRIGHT

project Flat 11

London

NW3 4DU

27 Belsize Park

0 1

SECTION B - B