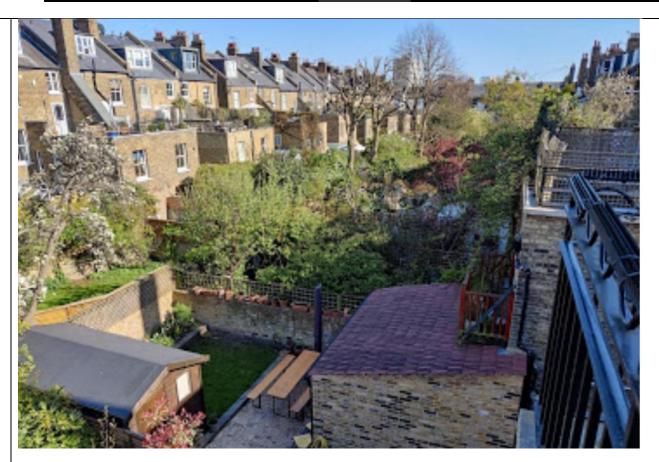

#### Image B

Jan 2015

View of previous tool shed (removed summer 2020) 0.75m x 0.75m approx.

Image C

Sept 2020

View of new construction from 2<sup>nd</sup> floor rear bedroom window

Image D

April 2021

View from garden of 38 Estelle Road

Image E

April 2021

View from sitting room window of 38 Estelle Road

Image F

April 2021

View of Estelle Road gardens