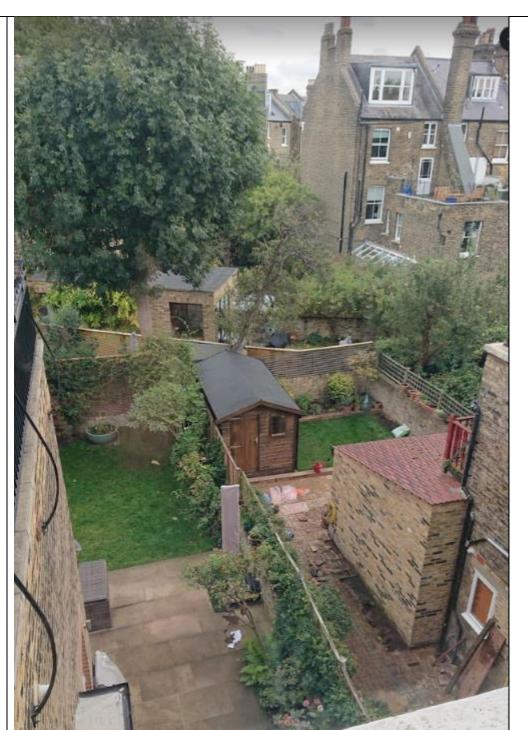

#### Image B

Jan 2015

View of previous tool shed (removed summer 2020) 0.75m x 0.75m approx.

Image C

Sept 2020

View of new construction from 2<sup>nd</sup> floor rear bedroom window

Image D

April 2021