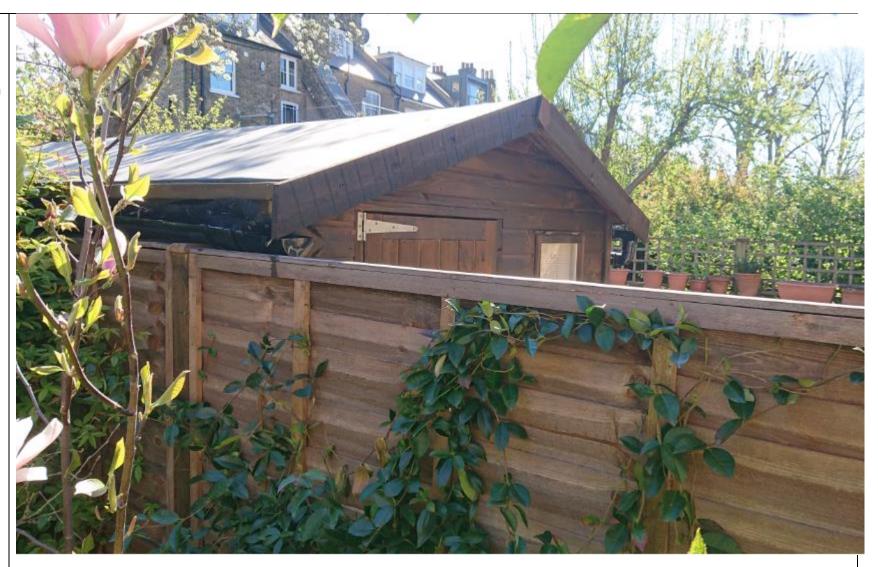

#### Image B

Jan 2015

View of previous tool shed (removed summer 2020) 0.75m x 0.75m approx.

Image C

Sept 2020

View of new construction from 2<sup>nd</sup> floor rear bedroom window

Image D

April 2021

View from garden of 38 Estelle Road

Image E

April 2021

View from sitting room window of 38 Estelle Road

Image F

April 2021

View of Estelle Road gardens