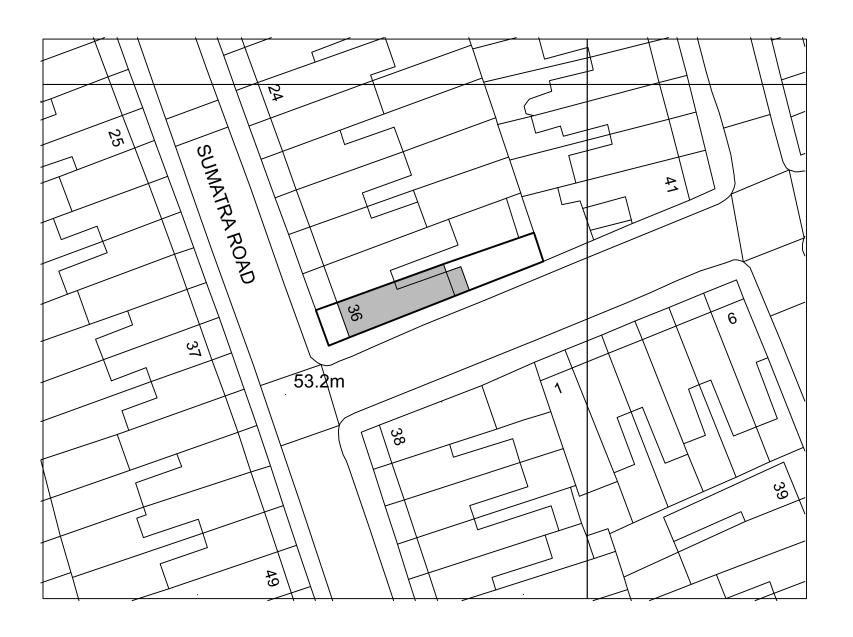

> Tel: 020 7739 0399 Email: mail@godsmarkarchitecture.com

Project name: 36 Sumatra Road London NW6 1PU

|     | Drawing name:<br>Block Plan |           |             |
|-----|-----------------------------|-----------|-------------|
|     | Date:                       | Job no:   | Drawing no: |
|     | April 2021                  | 878SR     | PA14        |
|     | Scale:                      | Revision: | Drawn by:   |
| y f | 1:500 @ A3                  | -         | ER          |
| D   | GODSMARK                    |           |             |